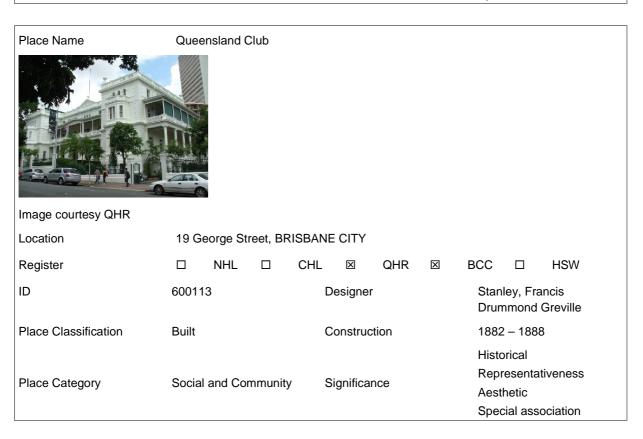

Table G-2 Heritage places within the study corridor (but more than 50m from surface works)

| Name                                                           | Location                                                  | Listing       |
|----------------------------------------------------------------|-----------------------------------------------------------|---------------|
| R.A.O.B. Lodge Hall                                            | 1 Hubert Street, Woolloongabba                            | всс           |
| Woolloongabba Post Office (former)                             | 765 Stanley Street, Woolloongabba                         | QHR, BCC, RNE |
| BAFS Dispensary building                                       | 767-769 Stanley Street, Woolloongabba                     | BCC           |
| Taceys and Co, Shop (former)                                   | 775 Stanley Street, Woolloongabba                         | BCC           |
| Semi-detached residences                                       | 2/ 38 Mark Lane, Kangaroo Point                           | BCC           |
| Residence                                                      | 23 Walmsley Street, Kangaroo Point                        | BCC           |
| Kangaroo Point Cliffs                                          | Kangaroo Point                                            | QHR, BCC      |
| Brisbane Botanic Gardens (Queen's Park) & Walter Hill Fountain | 147 Alice Street, Brisbane City                           | QHR, BCC, RNE |
| Queensland Club                                                | 19 George Street, Brisbane City                           | QHR, BCC, RNE |
| City Electric and Light (CEL) Company junction box             | George Street (outside No. 19),<br>Brisbane City          | BCC           |
| The Mansions                                                   | 40 George Street, Brisbane City                           | QHR, BCC, RNE |
| City Electric and Light (CEL) Company junction box             | George Street (outside No. 125),<br>Brisbane City         | BCC           |
| Walker Building                                                | 129 George Street, Brisbane City                          | BCC           |
| Sutton House                                                   | 133 George Street, Brisbane City                          | BCC           |
| First World War Honour Board                                   | 142 George Street, Brisbane City                          | QHR, BCC, RNE |
| Land Administration Building                                   | 142 George Street, Brisbane City                          | QHR, BCC, RNE |
| Queens Gardens – St John's Church<br>Reserve                   | 144 George Street, Brisbane                               | QHR, BCC, RNE |
| St Luke's Anglican Church (former) –<br>Pancake Manor          | 10 Charlotte Street, Brisbane City                        | QHR, BCC      |
| Family Services Building                                       | 171 George Street, Brisbane City                          | QHR, BCC      |
| Treasury Hotel                                                 | 175 George Street, Brisbane City                          | QHR, BCC      |
| Treasury Chambers & St Francis House and Symons Building       | 179-191 George Street, Brisbane City                      | QHR, BCC      |
| Pair of Gas Lamps                                              | George Street, Brisbane City (outside 142 William St)     | BCC           |
| Treasury Building                                              | 21 Queen Street, Brisbane City                            | QHR, BCC, RNE |
| Westpac Bank building                                          | 33 Queen Street, Brisbane City                            | QHR, BCC, RNE |
| City Electric and Light (CEL) Company junction box             | George Street (outside 33 Queen<br>Street), Brisbane City | BCC           |
| ANZ Bank                                                       | 43 Queen Street, Brisbane City                            | QHR, BCC      |
| Grosvenor Hotel                                                | 320 George Street, Brisbane City                          | BCC           |
| J.P.C. (Jenyns Patent Corset) Building                         | 327 George Street, Brisbane City                          | BCC           |
| BAFS building                                                  | 331 and 333 George Street, Brisbane<br>City               | QHR, BCC      |
| Grosvenor Hotel and Duncalfe and Co extension (former)         | 332 George Street, Brisbane City                          | BCC           |