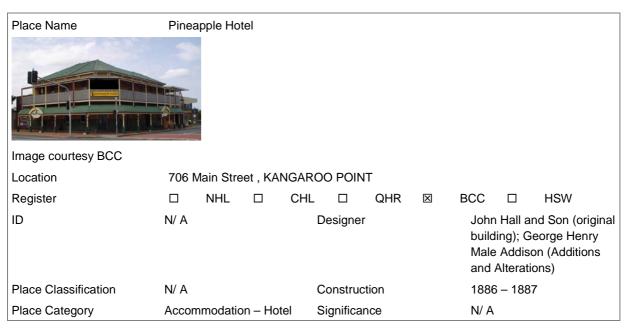

| Place Name           | Treas              | ury Hote | I          |     |             |     |     |            |               |        |
|----------------------|--------------------|----------|------------|-----|-------------|-----|-----|------------|---------------|--------|
|                      |                    |          |            |     |             |     |     |            |               |        |
| Image courtesy QHR   |                    |          |            |     |             |     |     |            |               |        |
| Location             | 175 G              | eorge S  | treet, BRI | SBA | NE CITY     |     |     |            |               |        |
| Register             |                    | NHL      |            | CHL | $\boxtimes$ | QHR | ⊠ E | BCC        |               | HSW    |
| ID                   | 60011              | 5        |            |     | Designer    |     |     | Hall,      | John &        | Son    |
| Place Classification | Built              |          |            |     | Constructi  | on  |     | 1887       | <b>–</b> 1888 |        |
| Place Category       | Retail, Wholesale, |          |            |     | Significan  | ce  |     | Historical |               |        |
|                      | Service            | es       |            |     |             |     |     | Repre      | esentati      | veness |
|                      |                    |          |            |     |             |     |     | Aesth      | netic         |        |