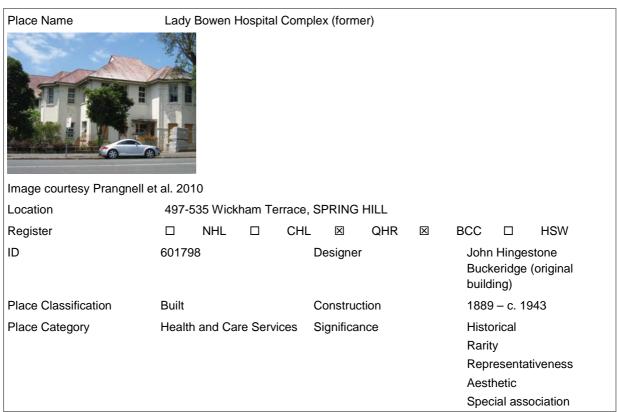

| Name                                                  | Location                                                  | Listing       |
|-------------------------------------------------------|-----------------------------------------------------------|---------------|
| Duncalfe and Co Building                              | 338 George Street, Brisbane City                          | BCC           |
| Turbot House                                          | 65-65A Turbot Street, Brisbane City                       | BCC           |
| Brisbane Fruit & Produce Market/<br>Exchange (former) | 71-97 Turbot Street, Brisbane City                        | BCC           |
| McDonnell and East Ltd Building                       | 414 George Street, Brisbane City                          | QHR, BCC      |
| City Electric and Light (CEL) Company junction box    | Tank Street (outside 414 George<br>Street), Brisbane City | BCC           |
| Langley's Building                                    | 440 George Street, Brisbane City                          | BCC           |
| Royal Bank of Queensland (former)                     | 458-460 George Street, Brisbane City                      | BCC           |
| Transcontinental Hotel                                | 462-468 George Street, Brisbane City                      | QHR, BCC      |
| Roma Street Railway Station                           | Roma and Countess Streets, Brisbane<br>City               | QHR, BCC      |
| King George Chambers                                  | 154-158 Roma Street, Brisbane City                        | BCC           |
| Baby Clinic (former)                                  | 51 Herschel Street, Brisbane City                         | BCC           |
| Lady Bowen Hospital Complex (former)                  | 497-535 Wickham Terrace, Spring Hill                      | QHR, BCC      |
| Ellis's residences                                    | 558 Boundary Street, Spring Hill                          | BCC           |
| Fell's cottage                                        | 584 Boundary Street, Spring Hill                          | BCC           |
| Spring Hill Baths                                     | 14 Torrington Street, Spring Hill                         | QHR, BCC, RNE |
| Cliveden Mansions                                     | 17 Gregory Terrace, Spring Hill                           | QHR, BCC      |
| Residence 'Lokarlton'                                 | 173 Gregory Terrace, Spring Hill                          | BCC           |
| Residence 'Rutland Court'                             | 183 Gregory Terrace, Spring Hill                          | BCC           |