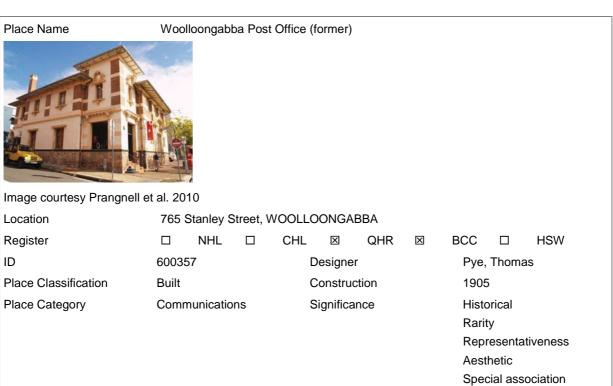

Table G-2 Heritage places within the study corridor (but more than 50m from surface works)

| Name                                                           | Location                                                  | Listing       |
|----------------------------------------------------------------|-----------------------------------------------------------|---------------|
| R.A.O.B. Lodge Hall                                            | 1 Hubert Street, Woolloongabba                            | всс           |
| Woolloongabba Post Office (former)                             | 765 Stanley Street, Woolloongabba                         | QHR, BCC, RNE |
| BAFS Dispensary building                                       | 767-769 Stanley Street, Woolloongabba                     | BCC           |
| Taceys and Co, Shop (former)                                   | 775 Stanley Street, Woolloongabba                         | BCC           |
| Semi-detached residences                                       | 2/ 38 Mark Lane, Kangaroo Point                           | BCC           |
| Residence                                                      | 23 Walmsley Street, Kangaroo Point                        | BCC           |
| Kangaroo Point Cliffs                                          | Kangaroo Point                                            | QHR, BCC      |
| Brisbane Botanic Gardens (Queen's Park) & Walter Hill Fountain | 147 Alice Street, Brisbane City                           | QHR, BCC, RNE |
| Queensland Club                                                | 19 George Street, Brisbane City                           | QHR, BCC, RNE |
| City Electric and Light (CEL) Company junction box             | George Street (outside No. 19),<br>Brisbane City          | BCC           |
| The Mansions                                                   | 40 George Street, Brisbane City                           | QHR, BCC, RNE |
| City Electric and Light (CEL) Company junction box             | George Street (outside No. 125),<br>Brisbane City         | BCC           |
| Walker Building                                                | 129 George Street, Brisbane City                          | BCC           |
| Sutton House                                                   | 133 George Street, Brisbane City                          | BCC           |
| First World War Honour Board                                   | 142 George Street, Brisbane City                          | QHR, BCC, RNE |
| Land Administration Building                                   | 142 George Street, Brisbane City                          | QHR, BCC, RNE |
| Queens Gardens – St John's Church<br>Reserve                   | 144 George Street, Brisbane                               | QHR, BCC, RNE |
| St Luke's Anglican Church (former) –<br>Pancake Manor          | 10 Charlotte Street, Brisbane City                        | QHR, BCC      |
| Family Services Building                                       | 171 George Street, Brisbane City                          | QHR, BCC      |
| Treasury Hotel                                                 | 175 George Street, Brisbane City                          | QHR, BCC      |
| Treasury Chambers & St Francis House and Symons Building       | 179-191 George Street, Brisbane City                      | QHR, BCC      |
| Pair of Gas Lamps                                              | George Street, Brisbane City (outside 142 William St)     | BCC           |
| Treasury Building                                              | 21 Queen Street, Brisbane City                            | QHR, BCC, RNE |
| Westpac Bank building                                          | 33 Queen Street, Brisbane City                            | QHR, BCC, RNE |
| City Electric and Light (CEL) Company junction box             | George Street (outside 33 Queen<br>Street), Brisbane City | BCC           |
| ANZ Bank                                                       | 43 Queen Street, Brisbane City                            | QHR, BCC      |
| Grosvenor Hotel                                                | 320 George Street, Brisbane City                          | BCC           |
| J.P.C. (Jenyns Patent Corset) Building                         | 327 George Street, Brisbane City                          | BCC           |
| BAFS building                                                  | 331 and 333 George Street, Brisbane<br>City               | QHR, BCC      |
| Grosvenor Hotel and Duncalfe and Co extension (former)         | 332 George Street, Brisbane City                          | BCC           |