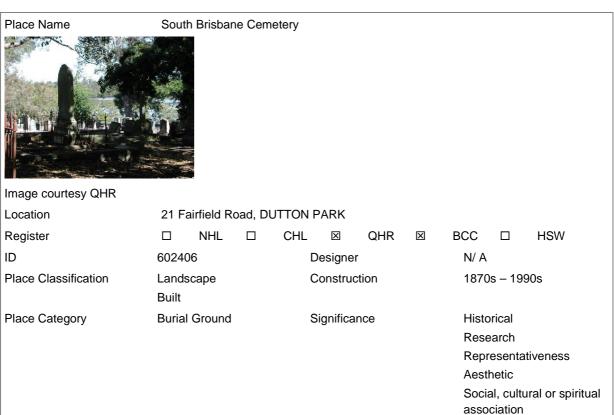

Table G-2 Heritage places within the study corridor (but more than 50m from surface works)

| Name                                                           | Location                                                  | Listing       |
|----------------------------------------------------------------|-----------------------------------------------------------|---------------|
| R.A.O.B. Lodge Hall                                            | 1 Hubert Street, Woolloongabba                            | всс           |
| Woolloongabba Post Office (former)                             | 765 Stanley Street, Woolloongabba                         | QHR, BCC, RNE |
| BAFS Dispensary building                                       | 767-769 Stanley Street, Woolloongabba                     | BCC           |
| Taceys and Co, Shop (former)                                   | 775 Stanley Street, Woolloongabba                         | BCC           |
| Semi-detached residences                                       | 2/ 38 Mark Lane, Kangaroo Point                           | BCC           |
| Residence                                                      | 23 Walmsley Street, Kangaroo Point                        | BCC           |
| Kangaroo Point Cliffs                                          | Kangaroo Point                                            | QHR, BCC      |
| Brisbane Botanic Gardens (Queen's Park) & Walter Hill Fountain | 147 Alice Street, Brisbane City                           | QHR, BCC, RNE |
| Queensland Club                                                | 19 George Street, Brisbane City                           | QHR, BCC, RNE |
| City Electric and Light (CEL) Company junction box             | George Street (outside No. 19),<br>Brisbane City          | BCC           |
| The Mansions                                                   | 40 George Street, Brisbane City                           | QHR, BCC, RNE |
| City Electric and Light (CEL) Company junction box             | George Street (outside No. 125),<br>Brisbane City         | BCC           |
| Walker Building                                                | 129 George Street, Brisbane City                          | BCC           |
| Sutton House                                                   | 133 George Street, Brisbane City                          | BCC           |
| First World War Honour Board                                   | 142 George Street, Brisbane City                          | QHR, BCC, RNE |
| Land Administration Building                                   | 142 George Street, Brisbane City                          | QHR, BCC, RNE |
| Queens Gardens – St John's Church<br>Reserve                   | 144 George Street, Brisbane                               | QHR, BCC, RNE |
| St Luke's Anglican Church (former) –<br>Pancake Manor          | 10 Charlotte Street, Brisbane City                        | QHR, BCC      |
| Family Services Building                                       | 171 George Street, Brisbane City                          | QHR, BCC      |
| Treasury Hotel                                                 | 175 George Street, Brisbane City                          | QHR, BCC      |
| Treasury Chambers & St Francis House and Symons Building       | 179-191 George Street, Brisbane City                      | QHR, BCC      |
| Pair of Gas Lamps                                              | George Street, Brisbane City (outside 142 William St)     | BCC           |
| Treasury Building                                              | 21 Queen Street, Brisbane City                            | QHR, BCC, RNE |
| Westpac Bank building                                          | 33 Queen Street, Brisbane City                            | QHR, BCC, RNE |
| City Electric and Light (CEL) Company junction box             | George Street (outside 33 Queen<br>Street), Brisbane City | BCC           |
| ANZ Bank                                                       | 43 Queen Street, Brisbane City                            | QHR, BCC      |
| Grosvenor Hotel                                                | 320 George Street, Brisbane City                          | BCC           |
| J.P.C. (Jenyns Patent Corset) Building                         | 327 George Street, Brisbane City                          | BCC           |
| BAFS building                                                  | 331 and 333 George Street, Brisbane<br>City               | QHR, BCC      |
| Grosvenor Hotel and Duncalfe and Co extension (former)         | 332 George Street, Brisbane City                          | BCC           |