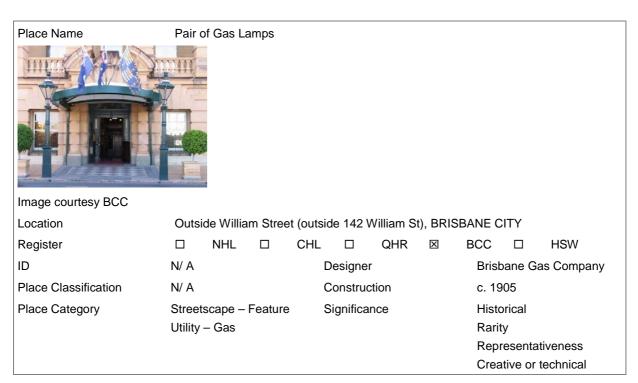

Table G-2 Heritage places within the study corridor (but more than 50m from surface works)

| Name                                                           | Location                                                  | Listing       |
|----------------------------------------------------------------|-----------------------------------------------------------|---------------|
| R.A.O.B. Lodge Hall                                            | 1 Hubert Street, Woolloongabba                            | всс           |
| Woolloongabba Post Office (former)                             | 765 Stanley Street, Woolloongabba                         | QHR, BCC, RNE |
| BAFS Dispensary building                                       | 767-769 Stanley Street, Woolloongabba                     | BCC           |
| Taceys and Co, Shop (former)                                   | 775 Stanley Street, Woolloongabba                         | BCC           |
| Semi-detached residences                                       | 2/ 38 Mark Lane, Kangaroo Point                           | BCC           |
| Residence                                                      | 23 Walmsley Street, Kangaroo Point                        | BCC           |
| Kangaroo Point Cliffs                                          | Kangaroo Point                                            | QHR, BCC      |
| Brisbane Botanic Gardens (Queen's Park) & Walter Hill Fountain | 147 Alice Street, Brisbane City                           | QHR, BCC, RNE |
| Queensland Club                                                | 19 George Street, Brisbane City                           | QHR, BCC, RNE |
| City Electric and Light (CEL) Company junction box             | George Street (outside No. 19),<br>Brisbane City          | BCC           |
| The Mansions                                                   | 40 George Street, Brisbane City                           | QHR, BCC, RNE |
| City Electric and Light (CEL) Company junction box             | George Street (outside No. 125),<br>Brisbane City         | BCC           |
| Walker Building                                                | 129 George Street, Brisbane City                          | BCC           |
| Sutton House                                                   | 133 George Street, Brisbane City                          | BCC           |
| First World War Honour Board                                   | 142 George Street, Brisbane City                          | QHR, BCC, RNE |
| Land Administration Building                                   | 142 George Street, Brisbane City                          | QHR, BCC, RNE |
| Queens Gardens – St John's Church<br>Reserve                   | 144 George Street, Brisbane                               | QHR, BCC, RNE |
| St Luke's Anglican Church (former) –<br>Pancake Manor          | 10 Charlotte Street, Brisbane City                        | QHR, BCC      |
| Family Services Building                                       | 171 George Street, Brisbane City                          | QHR, BCC      |
| Treasury Hotel                                                 | 175 George Street, Brisbane City                          | QHR, BCC      |
| Treasury Chambers & St Francis House and Symons Building       | 179-191 George Street, Brisbane City                      | QHR, BCC      |
| Pair of Gas Lamps                                              | George Street, Brisbane City (outside 142 William St)     | BCC           |
| Treasury Building                                              | 21 Queen Street, Brisbane City                            | QHR, BCC, RNE |
| Westpac Bank building                                          | 33 Queen Street, Brisbane City                            | QHR, BCC, RNE |
| City Electric and Light (CEL) Company junction box             | George Street (outside 33 Queen<br>Street), Brisbane City | BCC           |
| ANZ Bank                                                       | 43 Queen Street, Brisbane City                            | QHR, BCC      |
| Grosvenor Hotel                                                | 320 George Street, Brisbane City                          | BCC           |
| J.P.C. (Jenyns Patent Corset) Building                         | 327 George Street, Brisbane City                          | BCC           |
| BAFS building                                                  | 331 and 333 George Street, Brisbane<br>City               | QHR, BCC      |
| Grosvenor Hotel and Duncalfe and Co extension (former)         | 332 George Street, Brisbane City                          | BCC           |