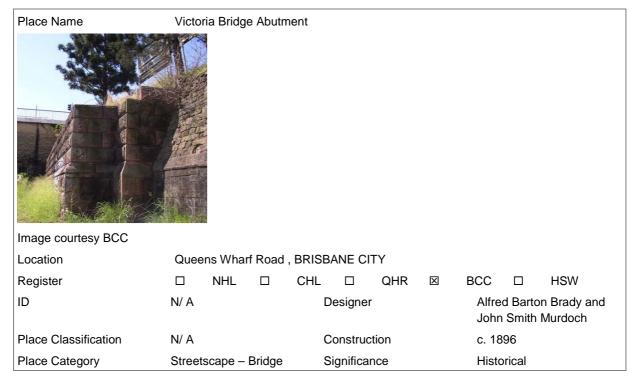

| Name                                                                                             | Location                                                                    | Listing           |
|--------------------------------------------------------------------------------------------------|-----------------------------------------------------------------------------|-------------------|
| Brisbane City Hall                                                                               | 64 Adelaide Street, Brisbane City                                           | QHR, BCC          |
| Department of Primary Industries Building (former)                                               | 99 William Street, Brisbane City                                            | QHR, BCC          |
| John Oxley Memorial Stone, Unknown<br>Pioneers Monument & Riverside<br>Expressway Opening Plaque | 100A North Quay, Brisbane City                                              | BCC               |
| Victoria Bridge Abutment                                                                         | Queens Wharf Road, Brisbane City                                            | BCC               |
| Albert Park (north) Air Raid Shelter                                                             | Wickham Terrace (near intersection with Leichhardt Street) Brisbane City    | QHR, BCC          |
| Monier Ventilation Shaft 1 (Spring Hill)                                                         | 500 Wickham Terrace, Spring Hill                                            | QHR, BCC, RNE     |
| St Andrews War Memorial Hospital Building                                                        | 465 Wickham Terrace, Spring Hill                                            | QHR, BCC          |
| Albert Park (south) Air Raid Shelter                                                             | Upper Albert Street (near intersection with Wickham Terrace), Brisbane City | QHR, BCC          |
| Hardgrave Park                                                                                   | 155 Petrie Terrace, Petrie Terrace                                          | BCC               |
| Kelvin Grove Fig Trees and Air Raid Shelter                                                      | 104A Kelvin Grove Road, Kelvin Grove                                        | QHR, BCC          |
| Victoria Barracks                                                                                | 83 - 129 Petrie Terrace, Petrie Terrace                                     | Commonwealth, BCC |
| Bell's Shop/ Residence                                                                           | 500 Boundary Street, Spring Hill                                            | BCC               |
| Brisbane Girl's Grammar                                                                          | 70 Gregory Terrace, Spring Hill                                             | BCC               |
| Brisbane Grammar School                                                                          | 24 Gregory Terrace, Spring Hill                                             | QHR, BCC, RNE     |
| Centenary Pool Complex                                                                           | 400 Gregory Terrace, Spring Hill                                            | QHR, BCC, RNE     |
| Tram shelter                                                                                     | Gregory Terrace (opposite boundary street),<br>Spring Hill                  | BCC               |
| US Army Flagpole (former)                                                                        | Gregory Terrace (opposite boundary street),<br>Spring Hill                  | BCC               |
| Residence 'Elsinore'                                                                             | 31 Robert Street, Spring Hill                                               | BCC               |
| Spring Hill Tavern                                                                               | 149-151 Fortescue Street, Spring Hill                                       | BCC               |