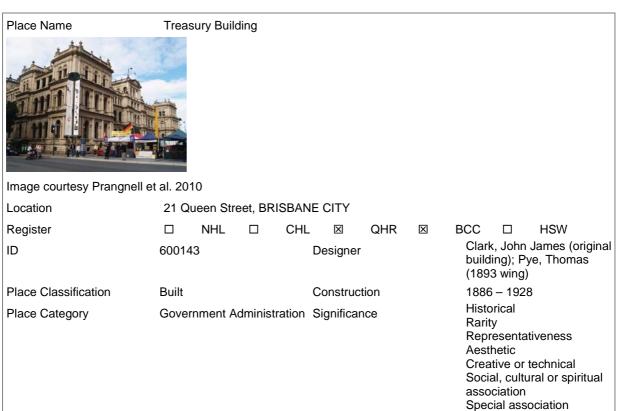

Table G-2 Heritage places within the study corridor (but more than 50m from surface works)

| Name                                                           | Location                                                  | Listing       |
|----------------------------------------------------------------|-----------------------------------------------------------|---------------|
| R.A.O.B. Lodge Hall                                            | 1 Hubert Street, Woolloongabba                            | всс           |
| Woolloongabba Post Office (former)                             | 765 Stanley Street, Woolloongabba                         | QHR, BCC, RNE |
| BAFS Dispensary building                                       | 767-769 Stanley Street, Woolloongabba                     | BCC           |
| Taceys and Co, Shop (former)                                   | 775 Stanley Street, Woolloongabba                         | BCC           |
| Semi-detached residences                                       | 2/ 38 Mark Lane, Kangaroo Point                           | BCC           |
| Residence                                                      | 23 Walmsley Street, Kangaroo Point                        | BCC           |
| Kangaroo Point Cliffs                                          | Kangaroo Point                                            | QHR, BCC      |
| Brisbane Botanic Gardens (Queen's Park) & Walter Hill Fountain | 147 Alice Street, Brisbane City                           | QHR, BCC, RNE |
| Queensland Club                                                | 19 George Street, Brisbane City                           | QHR, BCC, RNE |
| City Electric and Light (CEL) Company junction box             | George Street (outside No. 19),<br>Brisbane City          | BCC           |
| The Mansions                                                   | 40 George Street, Brisbane City                           | QHR, BCC, RNE |
| City Electric and Light (CEL) Company junction box             | George Street (outside No. 125),<br>Brisbane City         | BCC           |
| Walker Building                                                | 129 George Street, Brisbane City                          | BCC           |
| Sutton House                                                   | 133 George Street, Brisbane City                          | BCC           |
| First World War Honour Board                                   | 142 George Street, Brisbane City                          | QHR, BCC, RNE |
| Land Administration Building                                   | 142 George Street, Brisbane City                          | QHR, BCC, RNE |
| Queens Gardens – St John's Church<br>Reserve                   | 144 George Street, Brisbane                               | QHR, BCC, RNE |
| St Luke's Anglican Church (former) –<br>Pancake Manor          | 10 Charlotte Street, Brisbane City                        | QHR, BCC      |
| Family Services Building                                       | 171 George Street, Brisbane City                          | QHR, BCC      |
| Treasury Hotel                                                 | 175 George Street, Brisbane City                          | QHR, BCC      |
| Treasury Chambers & St Francis House and Symons Building       | 179-191 George Street, Brisbane City                      | QHR, BCC      |
| Pair of Gas Lamps                                              | George Street, Brisbane City (outside 142 William St)     | BCC           |
| Treasury Building                                              | 21 Queen Street, Brisbane City                            | QHR, BCC, RNE |
| Westpac Bank building                                          | 33 Queen Street, Brisbane City                            | QHR, BCC, RNE |
| City Electric and Light (CEL) Company junction box             | George Street (outside 33 Queen<br>Street), Brisbane City | BCC           |
| ANZ Bank                                                       | 43 Queen Street, Brisbane City                            | QHR, BCC      |
| Grosvenor Hotel                                                | 320 George Street, Brisbane City                          | BCC           |
| J.P.C. (Jenyns Patent Corset) Building                         | 327 George Street, Brisbane City                          | BCC           |
| BAFS building                                                  | 331 and 333 George Street, Brisbane<br>City               | QHR, BCC      |
| Grosvenor Hotel and Duncalfe and Co extension (former)         | 332 George Street, Brisbane City                          | BCC           |