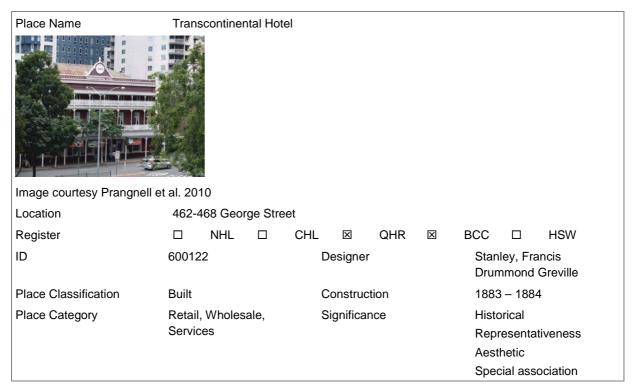

| Name                                                  | Location                                                  | Listing       |
|-------------------------------------------------------|-----------------------------------------------------------|---------------|
| Duncalfe and Co Building                              | 338 George Street, Brisbane City                          | BCC           |
| Turbot House                                          | 65-65A Turbot Street, Brisbane City                       | BCC           |
| Brisbane Fruit & Produce Market/<br>Exchange (former) | 71-97 Turbot Street, Brisbane City                        | BCC           |
| McDonnell and East Ltd Building                       | 414 George Street, Brisbane City                          | QHR, BCC      |
| City Electric and Light (CEL) Company junction box    | Tank Street (outside 414 George<br>Street), Brisbane City | BCC           |
| Langley's Building                                    | 440 George Street, Brisbane City                          | BCC           |
| Royal Bank of Queensland (former)                     | 458-460 George Street, Brisbane City                      | BCC           |
| Transcontinental Hotel                                | 462-468 George Street, Brisbane City                      | QHR, BCC      |
| Roma Street Railway Station                           | Roma and Countess Streets, Brisbane<br>City               | QHR, BCC      |
| King George Chambers                                  | 154-158 Roma Street, Brisbane City                        | BCC           |
| Baby Clinic (former)                                  | 51 Herschel Street, Brisbane City                         | BCC           |
| Lady Bowen Hospital Complex (former)                  | 497-535 Wickham Terrace, Spring Hill                      | QHR, BCC      |
| Ellis's residences                                    | 558 Boundary Street, Spring Hill                          | BCC           |
| Fell's cottage                                        | 584 Boundary Street, Spring Hill                          | BCC           |
| Spring Hill Baths                                     | 14 Torrington Street, Spring Hill                         | QHR, BCC, RNE |
| Cliveden Mansions                                     | 17 Gregory Terrace, Spring Hill                           | QHR, BCC      |
| Residence 'Lokarlton'                                 | 173 Gregory Terrace, Spring Hill                          | BCC           |
| Residence 'Rutland Court'                             | 183 Gregory Terrace, Spring Hill                          | BCC           |