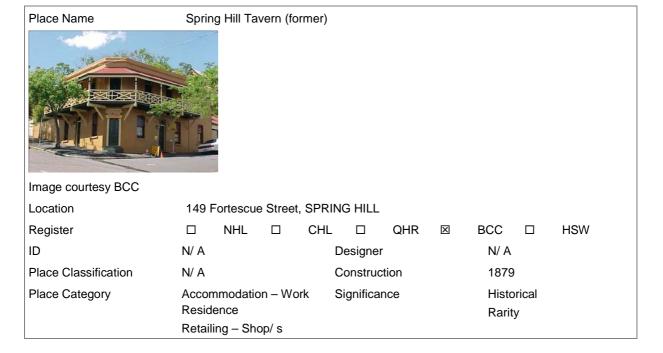

| Name                                                                                             | Location                                                                    | Listing           |
|--------------------------------------------------------------------------------------------------|-----------------------------------------------------------------------------|-------------------|
| Brisbane City Hall                                                                               | 64 Adelaide Street, Brisbane City                                           | QHR, BCC          |
| Department of Primary Industries Building (former)                                               | 99 William Street, Brisbane City                                            | QHR, BCC          |
| John Oxley Memorial Stone, Unknown<br>Pioneers Monument & Riverside<br>Expressway Opening Plaque | 100A North Quay, Brisbane City                                              | BCC               |
| Victoria Bridge Abutment                                                                         | Queens Wharf Road, Brisbane City                                            | BCC               |
| Albert Park (north) Air Raid Shelter                                                             | Wickham Terrace (near intersection with Leichhardt Street) Brisbane City    | QHR, BCC          |
| Monier Ventilation Shaft 1 (Spring Hill)                                                         | 500 Wickham Terrace, Spring Hill                                            | QHR, BCC, RNE     |
| St Andrews War Memorial Hospital Building                                                        | 465 Wickham Terrace, Spring Hill                                            | QHR, BCC          |
| Albert Park (south) Air Raid Shelter                                                             | Upper Albert Street (near intersection with Wickham Terrace), Brisbane City | QHR, BCC          |
| Hardgrave Park                                                                                   | 155 Petrie Terrace, Petrie Terrace                                          | BCC               |
| Kelvin Grove Fig Trees and Air Raid Shelter                                                      | 104A Kelvin Grove Road, Kelvin Grove                                        | QHR, BCC          |
| Victoria Barracks                                                                                | 83 - 129 Petrie Terrace, Petrie Terrace                                     | Commonwealth, BCC |
| Bell's Shop/ Residence                                                                           | 500 Boundary Street, Spring Hill                                            | BCC               |
| Brisbane Girl's Grammar                                                                          | 70 Gregory Terrace, Spring Hill                                             | BCC               |
| Brisbane Grammar School                                                                          | 24 Gregory Terrace, Spring Hill                                             | QHR, BCC, RNE     |
| Centenary Pool Complex                                                                           | 400 Gregory Terrace, Spring Hill                                            | QHR, BCC, RNE     |
| Tram shelter                                                                                     | Gregory Terrace (opposite boundary street),<br>Spring Hill                  | BCC               |
| US Army Flagpole (former)                                                                        | Gregory Terrace (opposite boundary street),<br>Spring Hill                  | BCC               |
| Residence 'Elsinore'                                                                             | 31 Robert Street, Spring Hill                                               | BCC               |
| Spring Hill Tavern                                                                               | 149-151 Fortescue Street, Spring Hill                                       | BCC               |