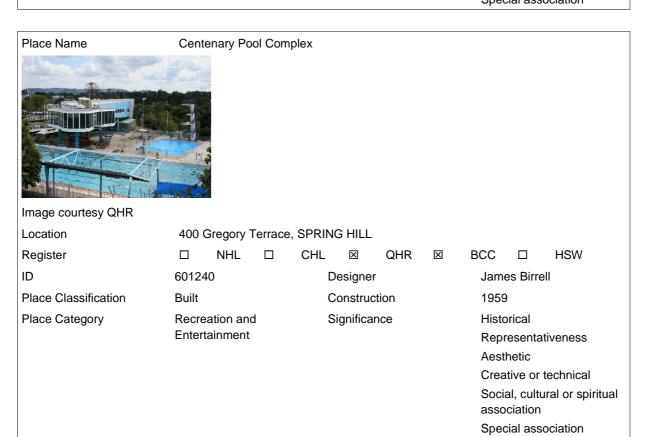

| Name                                                                                             | Location                                                                    | Listing           |
|--------------------------------------------------------------------------------------------------|-----------------------------------------------------------------------------|-------------------|
| Brisbane City Hall                                                                               | 64 Adelaide Street, Brisbane City                                           | QHR, BCC          |
| Department of Primary Industries Building (former)                                               | 99 William Street, Brisbane City                                            | QHR, BCC          |
| John Oxley Memorial Stone, Unknown<br>Pioneers Monument & Riverside<br>Expressway Opening Plaque | 100A North Quay, Brisbane City                                              | BCC               |
| Victoria Bridge Abutment                                                                         | Queens Wharf Road, Brisbane City                                            | BCC               |
| Albert Park (north) Air Raid Shelter                                                             | Wickham Terrace (near intersection with Leichhardt Street) Brisbane City    | QHR, BCC          |
| Monier Ventilation Shaft 1 (Spring Hill)                                                         | 500 Wickham Terrace, Spring Hill                                            | QHR, BCC, RNE     |
| St Andrews War Memorial Hospital Building                                                        | 465 Wickham Terrace, Spring Hill                                            | QHR, BCC          |
| Albert Park (south) Air Raid Shelter                                                             | Upper Albert Street (near intersection with Wickham Terrace), Brisbane City | QHR, BCC          |
| Hardgrave Park                                                                                   | 155 Petrie Terrace, Petrie Terrace                                          | BCC               |
| Kelvin Grove Fig Trees and Air Raid Shelter                                                      | 104A Kelvin Grove Road, Kelvin Grove                                        | QHR, BCC          |
| Victoria Barracks                                                                                | 83 - 129 Petrie Terrace, Petrie Terrace                                     | Commonwealth, BCC |
| Bell's Shop/ Residence                                                                           | 500 Boundary Street, Spring Hill                                            | BCC               |
| Brisbane Girl's Grammar                                                                          | 70 Gregory Terrace, Spring Hill                                             | BCC               |
| Brisbane Grammar School                                                                          | 24 Gregory Terrace, Spring Hill                                             | QHR, BCC, RNE     |
| Centenary Pool Complex                                                                           | 400 Gregory Terrace, Spring Hill                                            | QHR, BCC, RNE     |
| Tram shelter                                                                                     | Gregory Terrace (opposite boundary street),<br>Spring Hill                  | BCC               |
| US Army Flagpole (former)                                                                        | Gregory Terrace (opposite boundary street),<br>Spring Hill                  | BCC               |
| Residence 'Elsinore'                                                                             | 31 Robert Street, Spring Hill                                               | BCC               |
| Spring Hill Tavern                                                                               | 149-151 Fortescue Street, Spring Hill                                       | BCC               |