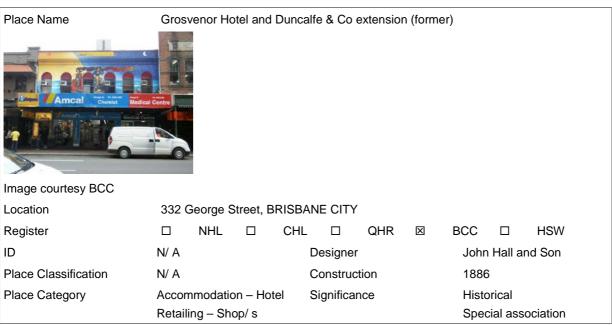

Table G-2 Heritage places within the study corridor (but more than 50m from surface works)

| Name                                                           | Location                                                  | Listing       |
|----------------------------------------------------------------|-----------------------------------------------------------|---------------|
| R.A.O.B. Lodge Hall                                            | 1 Hubert Street, Woolloongabba                            | всс           |
| Woolloongabba Post Office (former)                             | 765 Stanley Street, Woolloongabba                         | QHR, BCC, RNE |
| BAFS Dispensary building                                       | 767-769 Stanley Street, Woolloongabba                     | BCC           |
| Taceys and Co, Shop (former)                                   | 775 Stanley Street, Woolloongabba                         | BCC           |
| Semi-detached residences                                       | 2/ 38 Mark Lane, Kangaroo Point                           | BCC           |
| Residence                                                      | 23 Walmsley Street, Kangaroo Point                        | BCC           |
| Kangaroo Point Cliffs                                          | Kangaroo Point                                            | QHR, BCC      |
| Brisbane Botanic Gardens (Queen's Park) & Walter Hill Fountain | 147 Alice Street, Brisbane City                           | QHR, BCC, RNE |
| Queensland Club                                                | 19 George Street, Brisbane City                           | QHR, BCC, RNE |
| City Electric and Light (CEL) Company junction box             | George Street (outside No. 19),<br>Brisbane City          | BCC           |
| The Mansions                                                   | 40 George Street, Brisbane City                           | QHR, BCC, RNE |
| City Electric and Light (CEL) Company junction box             | George Street (outside No. 125),<br>Brisbane City         | BCC           |
| Walker Building                                                | 129 George Street, Brisbane City                          | BCC           |
| Sutton House                                                   | 133 George Street, Brisbane City                          | BCC           |
| First World War Honour Board                                   | 142 George Street, Brisbane City                          | QHR, BCC, RNE |
| Land Administration Building                                   | 142 George Street, Brisbane City                          | QHR, BCC, RNE |
| Queens Gardens – St John's Church<br>Reserve                   | 144 George Street, Brisbane                               | QHR, BCC, RNE |
| St Luke's Anglican Church (former) –<br>Pancake Manor          | 10 Charlotte Street, Brisbane City                        | QHR, BCC      |
| Family Services Building                                       | 171 George Street, Brisbane City                          | QHR, BCC      |
| Treasury Hotel                                                 | 175 George Street, Brisbane City                          | QHR, BCC      |
| Treasury Chambers & St Francis House and Symons Building       | 179-191 George Street, Brisbane City                      | QHR, BCC      |
| Pair of Gas Lamps                                              | George Street, Brisbane City (outside 142 William St)     | BCC           |
| Treasury Building                                              | 21 Queen Street, Brisbane City                            | QHR, BCC, RNE |
| Westpac Bank building                                          | 33 Queen Street, Brisbane City                            | QHR, BCC, RNE |
| City Electric and Light (CEL) Company junction box             | George Street (outside 33 Queen<br>Street), Brisbane City | BCC           |
| ANZ Bank                                                       | 43 Queen Street, Brisbane City                            | QHR, BCC      |
| Grosvenor Hotel                                                | 320 George Street, Brisbane City                          | BCC           |
| J.P.C. (Jenyns Patent Corset) Building                         | 327 George Street, Brisbane City                          | BCC           |
| BAFS building                                                  | 331 and 333 George Street, Brisbane<br>City               | QHR, BCC      |
| Grosvenor Hotel and Duncalfe and Co extension (former)         | 332 George Street, Brisbane City                          | BCC           |

| Place Name           | Grosvenor Hotel           |              |                                    |  |  |
|----------------------|---------------------------|--------------|------------------------------------|--|--|
| Image courtesy BCC   |                           |              |                                    |  |  |
| Location             | 320 George Street , BRISE | BANE CITY    |                                    |  |  |
| Register             | □ NHL □ CH                | L □ QHR ⊠    | BCC □ HSW                          |  |  |
| ID                   | N/ A                      | Designer     | Hall, J.R.; G.H.M. Addison and Son |  |  |
| Place Classification | N/ A                      | Construction | 1881 – 1882                        |  |  |
| Place Category       | Accommodation - Hotel     | Significance | Rarity                             |  |  |
|                      |                           |              | Representativeness                 |  |  |
|                      |                           |              | Special association                |  |  |
|                      |                           |              |                                    |  |  |