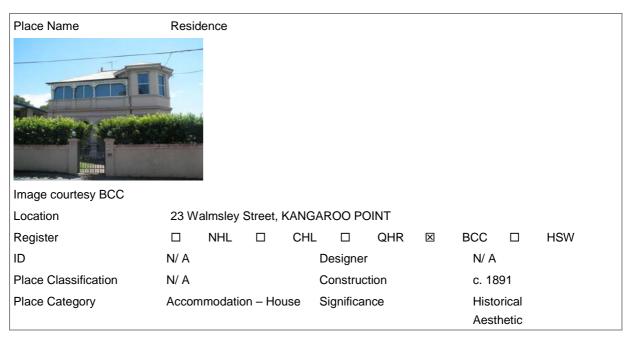

Table G-2 Heritage places within the study corridor (but more than 50m from surface works)

| Name                                                           | Location                                                  | Listing       |
|----------------------------------------------------------------|-----------------------------------------------------------|---------------|
| R.A.O.B. Lodge Hall                                            | 1 Hubert Street, Woolloongabba                            | всс           |
| Woolloongabba Post Office (former)                             | 765 Stanley Street, Woolloongabba                         | QHR, BCC, RNE |
| BAFS Dispensary building                                       | 767-769 Stanley Street, Woolloongabba                     | BCC           |
| Taceys and Co, Shop (former)                                   | 775 Stanley Street, Woolloongabba                         | BCC           |
| Semi-detached residences                                       | 2/ 38 Mark Lane, Kangaroo Point                           | BCC           |
| Residence                                                      | 23 Walmsley Street, Kangaroo Point                        | BCC           |
| Kangaroo Point Cliffs                                          | Kangaroo Point                                            | QHR, BCC      |
| Brisbane Botanic Gardens (Queen's Park) & Walter Hill Fountain | 147 Alice Street, Brisbane City                           | QHR, BCC, RNE |
| Queensland Club                                                | 19 George Street, Brisbane City                           | QHR, BCC, RNE |
| City Electric and Light (CEL) Company junction box             | George Street (outside No. 19),<br>Brisbane City          | BCC           |
| The Mansions                                                   | 40 George Street, Brisbane City                           | QHR, BCC, RNE |
| City Electric and Light (CEL) Company junction box             | George Street (outside No. 125),<br>Brisbane City         | BCC           |
| Walker Building                                                | 129 George Street, Brisbane City                          | BCC           |
| Sutton House                                                   | 133 George Street, Brisbane City                          | BCC           |
| First World War Honour Board                                   | 142 George Street, Brisbane City                          | QHR, BCC, RNE |
| Land Administration Building                                   | 142 George Street, Brisbane City                          | QHR, BCC, RNE |
| Queens Gardens – St John's Church<br>Reserve                   | 144 George Street, Brisbane                               | QHR, BCC, RNE |
| St Luke's Anglican Church (former) –<br>Pancake Manor          | 10 Charlotte Street, Brisbane City                        | QHR, BCC      |
| Family Services Building                                       | 171 George Street, Brisbane City                          | QHR, BCC      |
| Treasury Hotel                                                 | 175 George Street, Brisbane City                          | QHR, BCC      |
| Treasury Chambers & St Francis House and Symons Building       | 179-191 George Street, Brisbane City                      | QHR, BCC      |
| Pair of Gas Lamps                                              | George Street, Brisbane City (outside 142 William St)     | BCC           |
| Treasury Building                                              | 21 Queen Street, Brisbane City                            | QHR, BCC, RNE |
| Westpac Bank building                                          | 33 Queen Street, Brisbane City                            | QHR, BCC, RNE |
| City Electric and Light (CEL) Company junction box             | George Street (outside 33 Queen<br>Street), Brisbane City | BCC           |
| ANZ Bank                                                       | 43 Queen Street, Brisbane City                            | QHR, BCC      |
| Grosvenor Hotel                                                | 320 George Street, Brisbane City                          | BCC           |
| J.P.C. (Jenyns Patent Corset) Building                         | 327 George Street, Brisbane City                          | BCC           |
| BAFS building                                                  | 331 and 333 George Street, Brisbane<br>City               | QHR, BCC      |
| Grosvenor Hotel and Duncalfe and Co extension (former)         | 332 George Street, Brisbane City                          | BCC           |