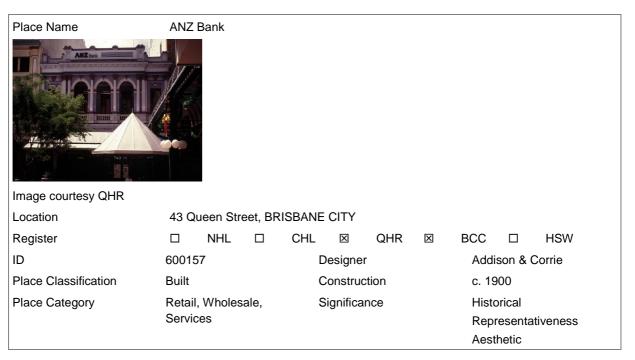

Table G-2 Heritage places within the study corridor (but more than 50m from surface works)

| Name                                                           | Location                                                  | Listing       |
|----------------------------------------------------------------|-----------------------------------------------------------|---------------|
| R.A.O.B. Lodge Hall                                            | 1 Hubert Street, Woolloongabba                            | всс           |
| Woolloongabba Post Office (former)                             | 765 Stanley Street, Woolloongabba                         | QHR, BCC, RNE |
| BAFS Dispensary building                                       | 767-769 Stanley Street, Woolloongabba                     | BCC           |
| Taceys and Co, Shop (former)                                   | 775 Stanley Street, Woolloongabba                         | BCC           |
| Semi-detached residences                                       | 2/ 38 Mark Lane, Kangaroo Point                           | BCC           |
| Residence                                                      | 23 Walmsley Street, Kangaroo Point                        | BCC           |
| Kangaroo Point Cliffs                                          | Kangaroo Point                                            | QHR, BCC      |
| Brisbane Botanic Gardens (Queen's Park) & Walter Hill Fountain | 147 Alice Street, Brisbane City                           | QHR, BCC, RNE |
| Queensland Club                                                | 19 George Street, Brisbane City                           | QHR, BCC, RNE |
| City Electric and Light (CEL) Company junction box             | George Street (outside No. 19),<br>Brisbane City          | BCC           |
| The Mansions                                                   | 40 George Street, Brisbane City                           | QHR, BCC, RNE |
| City Electric and Light (CEL) Company junction box             | George Street (outside No. 125),<br>Brisbane City         | BCC           |
| Walker Building                                                | 129 George Street, Brisbane City                          | BCC           |
| Sutton House                                                   | 133 George Street, Brisbane City                          | BCC           |
| First World War Honour Board                                   | 142 George Street, Brisbane City                          | QHR, BCC, RNE |
| Land Administration Building                                   | 142 George Street, Brisbane City                          | QHR, BCC, RNE |
| Queens Gardens – St John's Church<br>Reserve                   | 144 George Street, Brisbane                               | QHR, BCC, RNE |
| St Luke's Anglican Church (former) –<br>Pancake Manor          | 10 Charlotte Street, Brisbane City                        | QHR, BCC      |
| Family Services Building                                       | 171 George Street, Brisbane City                          | QHR, BCC      |
| Treasury Hotel                                                 | 175 George Street, Brisbane City                          | QHR, BCC      |
| Treasury Chambers & St Francis House and Symons Building       | 179-191 George Street, Brisbane City                      | QHR, BCC      |
| Pair of Gas Lamps                                              | George Street, Brisbane City (outside 142 William St)     | BCC           |
| Treasury Building                                              | 21 Queen Street, Brisbane City                            | QHR, BCC, RNE |
| Westpac Bank building                                          | 33 Queen Street, Brisbane City                            | QHR, BCC, RNE |
| City Electric and Light (CEL) Company junction box             | George Street (outside 33 Queen<br>Street), Brisbane City | BCC           |
| ANZ Bank                                                       | 43 Queen Street, Brisbane City                            | QHR, BCC      |
| Grosvenor Hotel                                                | 320 George Street, Brisbane City                          | BCC           |
| J.P.C. (Jenyns Patent Corset) Building                         | 327 George Street, Brisbane City                          | BCC           |
| BAFS building                                                  | 331 and 333 George Street, Brisbane<br>City               | QHR, BCC      |
| Grosvenor Hotel and Duncalfe and Co extension (former)         | 332 George Street, Brisbane City                          | BCC           |