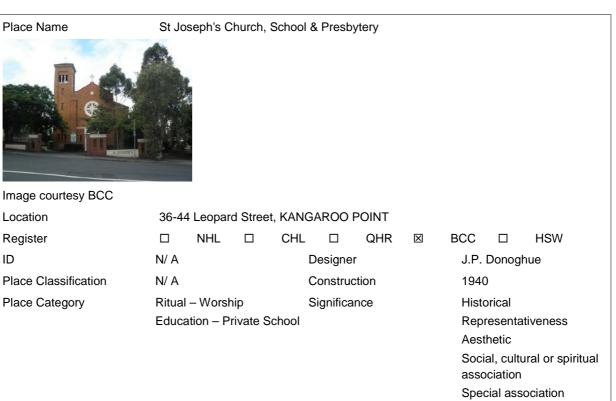

## G.1 Heritage places in the study corridor

Table G-1 Heritage places within the study corridor (more than 50m from the tunnel alignment or surface works

| Name                                                  | Location                                   | Listing       |
|-------------------------------------------------------|--------------------------------------------|---------------|
| Holy Trinity Anglican Church                          | 68 Hawthorne Street, Woolloongabba         | QHR, BCC, RNE |
| Lutheran Church & Sunday School                       | 10-12 Hawthorne Street, Woolloongabba      | BCC           |
| St Seraphim Russian Orthodox Church                   | 60 Hawthorne Street, Woolloongabba         | BCC           |
| Railway Hotel (Recovery Hotel)                        | 735 Stanley Street, Woolloongabba          | BCC           |
| Pineapple Hotel                                       | 706 Main Street, Kangaroo Point            | BCC           |
| Former Police Station                                 | 842-848 Main Street, Woolloongabba         | QHR, BCC      |
| Residence                                             | 634 Main Street, Kangaroo Point            | BCC           |
| 19th Century Residence 'Rockfield'                    | 19 Leopard Street, Kangaroo Point          | BCC           |
| Residence                                             | 9 Leopard Street, Kangaroo Point           | QHR, BCC      |
| Residential Terraces 'Ningwood'                       | 37-41 Leopard Street, Kangaroo Point       | BCC           |
| St Joseph's Church, School & Presbytery               | 36-44 Leopard Street, Kangaroo Point       | BCC           |
| St Joseph's Convent (former)                          | 88 Lockerbie Street, Kangaroo Point        | BCC           |
| Rineston                                              | 56 Llewellyn Street, Kangaroo Point        | BCC           |
| Early brick residence                                 | 28 Bromley Street, Kangaroo Point          | BCC           |
| Raymond Park (West) air raid shelter                  | 94 Baines Street, Kangaroo Point           | QHR, BCC      |
| Brisbane Central Technical College (former)           | 2 George Street, Brisbane City             | QHR, BCC, RNE |
| Old Government House                                  | 2 George Street, Brisbane City             | QHR, BCC, RNE |
| Walker Building                                       | 129 George Street, Brisbane City           | BCC           |
| Sutton House                                          | 133 George Street, Brisbane City           | BCC           |
| BAFS Building                                         | 331 and 333 George Street, Brisbane City   | QHR, BCC      |
| Parliament House                                      | 69 Alice Street, Brisbane City             | QHR, BCC, RNE |
| John Mills Himself Building                           | 40 Charlotte Street, Brisbane City         | QHR, BCC      |
| St Luke's Anglican Church (former) -<br>Pancake Manor | 10 Charlotte Street, Brisbane City         | QHR, BCC      |
| John Reid and Nephews Building facade                 | 26-36 Charlotte Street, Brisbane City      | BCC           |
| Colonial Mutual Chambers                              | 62 Queen Street, Brisbane City             | QHR, BCC      |
| Moon's Buildings (former)                             | 43 Adelaide Street, Brisbane City          | BCC           |
| Pair of Gas Lamps                                     | Opposite 142 William Street, Brisbane City | BCC           |
| Commissariat Store                                    | 115 William St, Brisbane City              | QHR, BCC      |
| State Library (former)                                | 159 William Street, Brisbane City          | QHR, BCC      |
| William Street and Queens Wharf Road retaining walls  | William Street, Brisbane City              | QHR<br>BCC    |