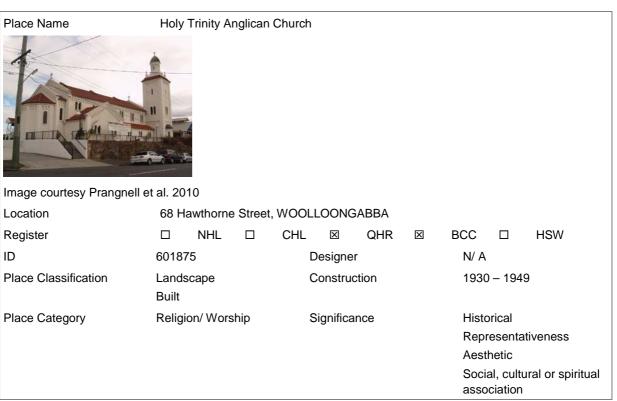

### G.2.1 Heritage listed places

| Place Name           | Heffera | an Park   | Air Raid | Shelt | ter         |     |     |        |           |          |
|----------------------|---------|-----------|----------|-------|-------------|-----|-----|--------|-----------|----------|
|                      |         |           |          |       |             |     |     |        |           |          |
| Image courtesy QHR   |         |           |          |       |             |     |     |        |           |          |
| Location             | 260 Ar  | nnerley f | Road, A  | NNER  | RLEY        |     |     |        |           |          |
| Register             |         | NHL       |          | CHL   | $\boxtimes$ | QHR | X E | 3CC    |           | HSW      |
| ID                   | 602472  | <u> </u>  |          |       | Designer    |     |     | Coste  | ello, FG  |          |
| Place Classification | Built   |           |          |       | Constructi  | ion |     | c. 194 | 42        |          |
| Place Category       | Defenc  | e         |          |       | Significan  | ce  |     | Histo  | rical     |          |
|                      |         |           |          |       |             |     |     | Rarity | /         |          |
|                      |         |           |          |       |             |     |     | Repre  | esentati  | veness   |
|                      |         |           |          |       |             |     |     | Creat  | ive or te | echnical |
|                      |         |           |          |       |             |     |     | Spec   | ial asso  | ciation  |
|                      |         |           |          |       |             |     |     |        |           |          |