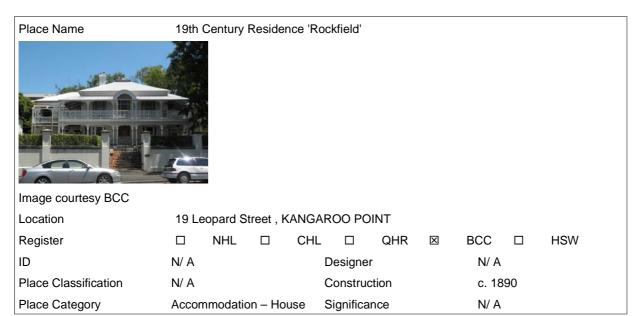

## G.1 Heritage places in the study corridor

Table G-1 Heritage places within the study corridor (more than 50m from the tunnel alignment or surface works

| Name                                                  | Location                                   | Listing       |
|-------------------------------------------------------|--------------------------------------------|---------------|
| Holy Trinity Anglican Church                          | 68 Hawthorne Street, Woolloongabba         | QHR, BCC, RNE |
| Lutheran Church & Sunday School                       | 10-12 Hawthorne Street, Woolloongabba      | BCC           |
| St Seraphim Russian Orthodox Church                   | 60 Hawthorne Street, Woolloongabba         | BCC           |
| Railway Hotel (Recovery Hotel)                        | 735 Stanley Street, Woolloongabba          | BCC           |
| Pineapple Hotel                                       | 706 Main Street, Kangaroo Point            | BCC           |
| Former Police Station                                 | 842-848 Main Street, Woolloongabba         | QHR, BCC      |
| Residence                                             | 634 Main Street, Kangaroo Point            | BCC           |
| 19th Century Residence 'Rockfield'                    | 19 Leopard Street, Kangaroo Point          | BCC           |
| Residence                                             | 9 Leopard Street, Kangaroo Point           | QHR, BCC      |
| Residential Terraces 'Ningwood'                       | 37-41 Leopard Street, Kangaroo Point       | BCC           |
| St Joseph's Church, School & Presbytery               | 36-44 Leopard Street, Kangaroo Point       | BCC           |
| St Joseph's Convent (former)                          | 88 Lockerbie Street, Kangaroo Point        | BCC           |
| Rineston                                              | 56 Llewellyn Street, Kangaroo Point        | BCC           |
| Early brick residence                                 | 28 Bromley Street, Kangaroo Point          | BCC           |
| Raymond Park (West) air raid shelter                  | 94 Baines Street, Kangaroo Point           | QHR, BCC      |
| Brisbane Central Technical College (former)           | 2 George Street, Brisbane City             | QHR, BCC, RNE |
| Old Government House                                  | 2 George Street, Brisbane City             | QHR, BCC, RNE |
| Walker Building                                       | 129 George Street, Brisbane City           | BCC           |
| Sutton House                                          | 133 George Street, Brisbane City           | BCC           |
| BAFS Building                                         | 331 and 333 George Street, Brisbane City   | QHR, BCC      |
| Parliament House                                      | 69 Alice Street, Brisbane City             | QHR, BCC, RNE |
| John Mills Himself Building                           | 40 Charlotte Street, Brisbane City         | QHR, BCC      |
| St Luke's Anglican Church (former) -<br>Pancake Manor | 10 Charlotte Street, Brisbane City         | QHR, BCC      |
| John Reid and Nephews Building facade                 | 26-36 Charlotte Street, Brisbane City      | BCC           |
| Colonial Mutual Chambers                              | 62 Queen Street, Brisbane City             | QHR, BCC      |
| Moon's Buildings (former)                             | 43 Adelaide Street, Brisbane City          | BCC           |
| Pair of Gas Lamps                                     | Opposite 142 William Street, Brisbane City | BCC           |
| Commissariat Store                                    | 115 William St, Brisbane City              | QHR, BCC      |
| State Library (former)                                | 159 William Street, Brisbane City          | QHR, BCC      |
| William Street and Queens Wharf Road retaining walls  | William Street, Brisbane City              | QHR<br>BCC    |