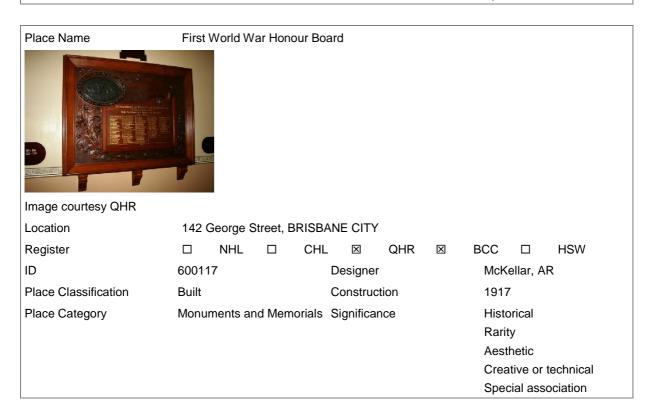

Table G-2 Heritage places within the study corridor (but more than 50m from surface works)

| Name                                                           | Location                                                  | Listing       |
|----------------------------------------------------------------|-----------------------------------------------------------|---------------|
| R.A.O.B. Lodge Hall                                            | 1 Hubert Street, Woolloongabba                            | всс           |
| Woolloongabba Post Office (former)                             | 765 Stanley Street, Woolloongabba                         | QHR, BCC, RNE |
| BAFS Dispensary building                                       | 767-769 Stanley Street, Woolloongabba                     | BCC           |
| Taceys and Co, Shop (former)                                   | 775 Stanley Street, Woolloongabba                         | BCC           |
| Semi-detached residences                                       | 2/ 38 Mark Lane, Kangaroo Point                           | BCC           |
| Residence                                                      | 23 Walmsley Street, Kangaroo Point                        | BCC           |
| Kangaroo Point Cliffs                                          | Kangaroo Point                                            | QHR, BCC      |
| Brisbane Botanic Gardens (Queen's Park) & Walter Hill Fountain | 147 Alice Street, Brisbane City                           | QHR, BCC, RNE |
| Queensland Club                                                | 19 George Street, Brisbane City                           | QHR, BCC, RNE |
| City Electric and Light (CEL) Company junction box             | George Street (outside No. 19),<br>Brisbane City          | BCC           |
| The Mansions                                                   | 40 George Street, Brisbane City                           | QHR, BCC, RNE |
| City Electric and Light (CEL) Company junction box             | George Street (outside No. 125),<br>Brisbane City         | BCC           |
| Walker Building                                                | 129 George Street, Brisbane City                          | BCC           |
| Sutton House                                                   | 133 George Street, Brisbane City                          | BCC           |
| First World War Honour Board                                   | 142 George Street, Brisbane City                          | QHR, BCC, RNE |
| Land Administration Building                                   | 142 George Street, Brisbane City                          | QHR, BCC, RNE |
| Queens Gardens – St John's Church<br>Reserve                   | 144 George Street, Brisbane                               | QHR, BCC, RNE |
| St Luke's Anglican Church (former) –<br>Pancake Manor          | 10 Charlotte Street, Brisbane City                        | QHR, BCC      |
| Family Services Building                                       | 171 George Street, Brisbane City                          | QHR, BCC      |
| Treasury Hotel                                                 | 175 George Street, Brisbane City                          | QHR, BCC      |
| Treasury Chambers & St Francis House and Symons Building       | 179-191 George Street, Brisbane City                      | QHR, BCC      |
| Pair of Gas Lamps                                              | George Street, Brisbane City (outside 142 William St)     | BCC           |
| Treasury Building                                              | 21 Queen Street, Brisbane City                            | QHR, BCC, RNE |
| Westpac Bank building                                          | 33 Queen Street, Brisbane City                            | QHR, BCC, RNE |
| City Electric and Light (CEL) Company junction box             | George Street (outside 33 Queen<br>Street), Brisbane City | BCC           |
| ANZ Bank                                                       | 43 Queen Street, Brisbane City                            | QHR, BCC      |
| Grosvenor Hotel                                                | 320 George Street, Brisbane City                          | BCC           |
| J.P.C. (Jenyns Patent Corset) Building                         | 327 George Street, Brisbane City                          | BCC           |
| BAFS building                                                  | 331 and 333 George Street, Brisbane<br>City               | QHR, BCC      |
| Grosvenor Hotel and Duncalfe and Co extension (former)         | 332 George Street, Brisbane City                          | BCC           |