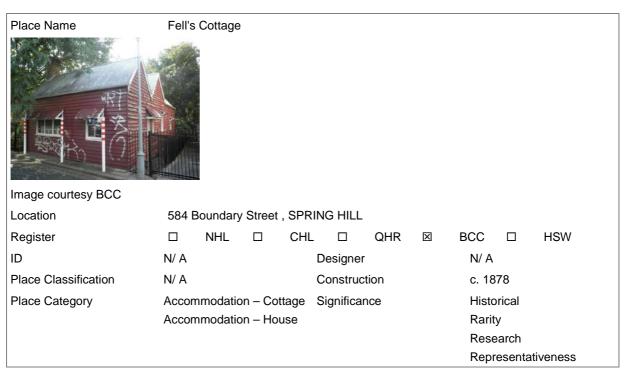

| Name                                                  | Location                                                  | Listing       |
|-------------------------------------------------------|-----------------------------------------------------------|---------------|
| Duncalfe and Co Building                              | 338 George Street, Brisbane City                          | BCC           |
| Turbot House                                          | 65-65A Turbot Street, Brisbane City                       | BCC           |
| Brisbane Fruit & Produce Market/<br>Exchange (former) | 71-97 Turbot Street, Brisbane City                        | BCC           |
| McDonnell and East Ltd Building                       | 414 George Street, Brisbane City                          | QHR, BCC      |
| City Electric and Light (CEL) Company junction box    | Tank Street (outside 414 George<br>Street), Brisbane City | BCC           |
| Langley's Building                                    | 440 George Street, Brisbane City                          | BCC           |
| Royal Bank of Queensland (former)                     | 458-460 George Street, Brisbane City                      | BCC           |
| Transcontinental Hotel                                | 462-468 George Street, Brisbane City                      | QHR, BCC      |
| Roma Street Railway Station                           | Roma and Countess Streets, Brisbane<br>City               | QHR, BCC      |
| King George Chambers                                  | 154-158 Roma Street, Brisbane City                        | BCC           |
| Baby Clinic (former)                                  | 51 Herschel Street, Brisbane City                         | BCC           |
| Lady Bowen Hospital Complex (former)                  | 497-535 Wickham Terrace, Spring Hill                      | QHR, BCC      |
| Ellis's residences                                    | 558 Boundary Street, Spring Hill                          | BCC           |
| Fell's cottage                                        | 584 Boundary Street, Spring Hill                          | BCC           |
| Spring Hill Baths                                     | 14 Torrington Street, Spring Hill                         | QHR, BCC, RNE |
| Cliveden Mansions                                     | 17 Gregory Terrace, Spring Hill                           | QHR, BCC      |
| Residence 'Lokarlton'                                 | 173 Gregory Terrace, Spring Hill                          | BCC           |
| Residence 'Rutland Court'                             | 183 Gregory Terrace, Spring Hill                          | BCC           |