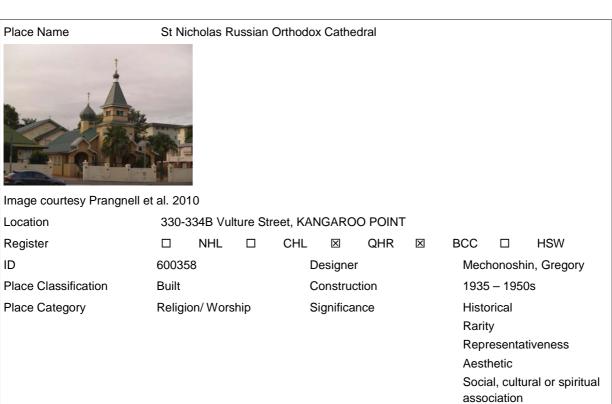

|
| Place Classification | N/ A                     | Construction        |          | c. 1890                  |                   |
| Place Category       | Ritual – Religious Order | Significance        |          | Historical               |                   |
|                      |                          |                     |          | Rarity                   |                   |
|                      |                          |                     |          | Representa               | ativeness         |
|                      |                          |                     |          | Aesthetic                |                   |
|                      |                          |                     |          | Social, cult association | ural or spiritual |



| Place Name           | Brisbane Botanic Gardens | 3            |                                           |
|----------------------|--------------------------|--------------|-------------------------------------------|
|                      |                          |              |                                           |
| Image courtesy QHR   |                          |              |                                           |
| Location             | 147 Alice Street, BRISBA | NE CITY      |                                           |
| Register             | □ NHL □ CH               | IL ⊠ QHR ⊠   | BCC □ HSW                                 |
| ID                   | 600067                   | Designer     | N/ A                                      |
| Place Classificatio