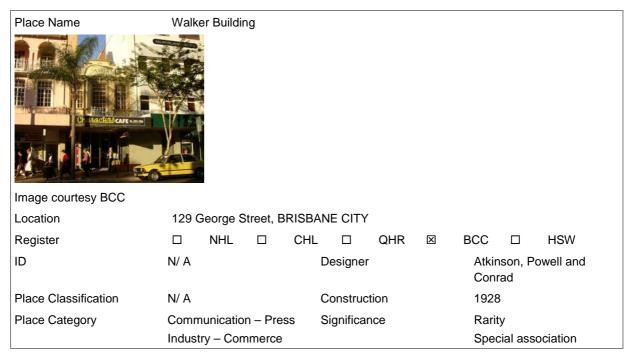

| Place Name           | Sutton House            |              |             |               |          |           |
|----------------------|-------------------------|--------------|-------------|---------------|----------|-----------|
|                      | rack                    |              |             |               |          |           |
| Image courtesy BCC   |                         |              |             |               |          |           |
| Location             | 133 George Street, BRIS | BANE CITY    |             |               |          |           |
| Register             | □ NHL □ C               | HL □ QHR     | $\boxtimes$ | BCC           |          | HSW       |
| ID                   | N/ A                    | Designer     |             | Atkin<br>Conr |          | owell and |
| Place Classification | N/ A                    | Construction |             | 1928          | }        |           |
| Place Category       | Industry – Commerce     | Significance |             | Rarit         | у        |           |
|                      | Accommodation – Work    |              | Aest        | hetic         |          |           |
|                      | Residence               |              | Spec        | ial ass       | ociation |           |