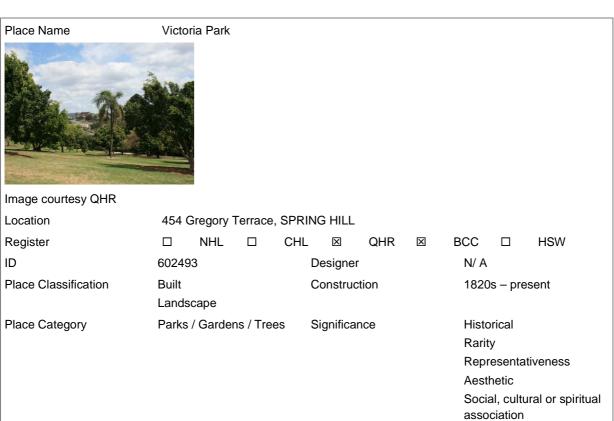

|       |     |
| Location             | Grego   | ry Terra             | ce (nea  | r Kinros | s St), S | PRING H | IILL |       |       |     |
| Register             |         | NHL                  |          | CHL      |          | QHR     | X    | BCC   |       | HSW |
| ID                   | N/ A    |                      |          | D        | esigner  | •       |      | N/ A  |       |     |
| Place Classification | N/ A    |                      |          | С        | onstruc  | tion    |      | 1943  | 3     |     |
| Place Category       | Streets | cape – F             | eature   | S        | ignifica | nce     |      | Histo | rical |     |
|                      |         |                      |          |          |          |         |      |       |       |     |