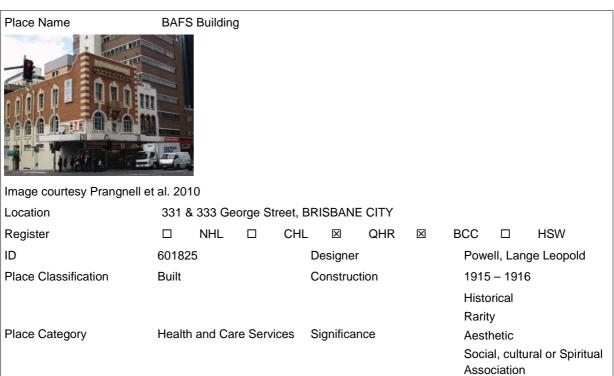

| Place Name           | BAFS Dispen            | sary Building | 1          |     |             |        |       |        |
|----------------------|------------------------|---------------|------------|-----|-------------|--------|-------|--------|
| Image courtesy BCC   |                        |               |            |     |             |        |       |        |
| Location             | 767 Stanley S          | Street WOO    | LLOONGAI   | RRΔ |             |        |       |        |
|                      |                        |               |            |     |             | DOO    |       | 110)4/ |
| Register             | □ NHL                  | □ CH          | L 🗆        | QHR | $\boxtimes$ | BCC    |       | HSW    |
| ID                   | N/ A                   |               | Designer   |     |             | N/ A   |       |        |
| Place Classification | N/ A Construction 1920 |               |            |     |             |        |       |        |
| Place Category       | People – Heal          | th            | Significar | ice |             | Histo  | rical |        |
|                      |                        |               |            |     |             | Rarity | /     |        |