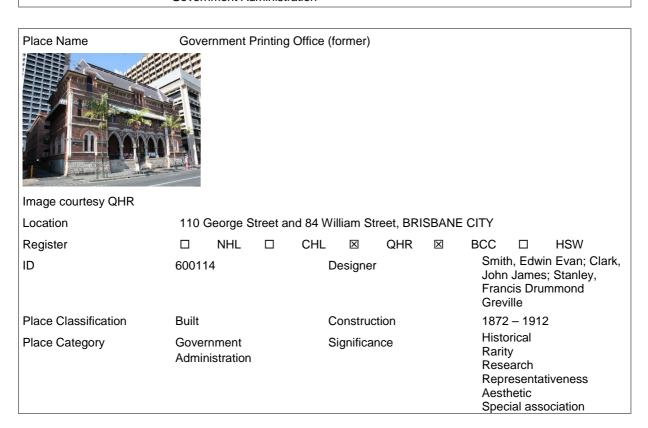

| Name                                                                                             | Location                                                                    | Listing           |
|--------------------------------------------------------------------------------------------------|-----------------------------------------------------------------------------|-------------------|
| Brisbane City Hall                                                                               | 64 Adelaide Street, Brisbane City                                           | QHR, BCC          |
| Department of Primary Industries Building (former)                                               | 99 William Street, Brisbane City                                            | QHR, BCC          |
| John Oxley Memorial Stone, Unknown<br>Pioneers Monument & Riverside<br>Expressway Opening Plaque | 100A North Quay, Brisbane City                                              | BCC               |
| Victoria Bridge Abutment                                                                         | Queens Wharf Road, Brisbane City                                            | BCC               |
| Albert Park (north) Air Raid Shelter                                                             | Wickham Terrace (near intersection with Leichhardt Street) Brisbane City    | QHR, BCC          |
| Monier Ventilation Shaft 1 (Spring Hill)                                                         | 500 Wickham Terrace, Spring Hill                                            | QHR, BCC, RNE     |
| St Andrews War Memorial Hospital Building                                                        | 465 Wickham Terrace, Spring Hill                                            | QHR, BCC          |
| Albert Park (south) Air Raid Shelter                                                             | Upper Albert Street (near intersection with Wickham Terrace), Brisbane City | QHR, BCC          |
| Hardgrave Park                                                                                   | 155 Petrie Terrace, Petrie Terrace                                          | BCC               |
| Kelvin Grove Fig Trees and Air Raid Shelter                                                      | 104A Kelvin Grove Road, Kelvin Grove                                        | QHR, BCC          |
| Victoria Barracks                                                                                | 83 - 129 Petrie Terrace, Petrie Terrace                                     | Commonwealth, BCC |
| Bell's Shop/ Residence                                                                           | 500 Boundary Street, Spring Hill                                            | BCC               |
| Brisbane Girl's Grammar                                                                          | 70 Gregory Terrace, Spring Hill                                             | BCC               |
| Brisbane Grammar School                                                                          | 24 Gregory Terrace, Spring Hill                                             | QHR, BCC, RNE     |
| Centenary Pool Complex                                                                           | 400 Gregory Terrace, Spring Hill                                            | QHR, BCC, RNE     |
| Tram shelter                                                                                     | Gregory Terrace (opposite boundary street),<br>Spring Hill                  | BCC               |
| US Army Flagpole (former)                                                                        | Gregory Terrace (opposite boundary street),<br>Spring Hill                  | BCC               |
| Residence 'Elsinore'                                                                             | 31 Robert Street, Spring Hill                                               | BCC               |
| Spring Hill Tavern                                                                               | 149-151 Fortescue Street, Spring Hill                                       | BCC               |