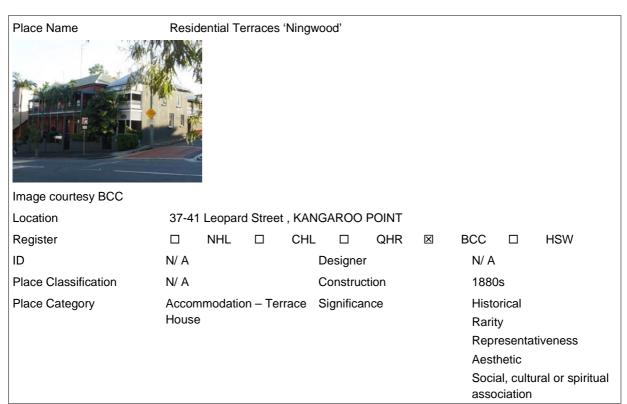

## G.1 Heritage places in the study corridor

Table G-1 Heritage places within the study corridor (more than 50m from the tunnel alignment or surface works

| Name                                                  | Location                                   | Listing       |
|-------------------------------------------------------|--------------------------------------------|---------------|
| Holy Trinity Anglican Church                          | 68 Hawthorne Street, Woolloongabba         | QHR, BCC, RNE |
| Lutheran Church & Sunday School                       | 10-12 Hawthorne Street, Woolloongabba      | BCC           |
| St Seraphim Russian Orthodox Church                   | 60 Hawthorne Street, Woolloongabba         | BCC           |
| Railway Hotel (Recovery Hotel)                        | 735 Stanley Street, Woolloongabba          | BCC           |
| Pineapple Hotel                                       | 706 Main Street, Kangaroo Point            | BCC           |
| Former Police Station                                 | 842-848 Main Street, Woolloongabba         | QHR, BCC      |
| Residence                                             | 634 Main Street, Kangaroo Point            | BCC           |
| 19th Century Residence 'Rockfield'                    | 19 Leopard Street, Kangaroo Point          | BCC           |
| Residence                                             | 9 Leopard Street, Kangaroo Point           | QHR, BCC      |
| Residential Terraces 'Ningwood'                       | 37-41 Leopard Street, Kangaroo Point       | BCC           |
| St Joseph's Church, School & Presbytery               | 36-44 Leopard Street, Kangaroo Point       | BCC           |
| St Joseph's Convent (former)                          | 88 Lockerbie Street, Kangaroo Point        | BCC           |
| Rineston                                              | 56 Llewellyn Street, Kangaroo Point        | BCC           |
| Early brick residence                                 | 28 Bromley Street, Kangaroo Point          | BCC           |
| Raymond Park (West) air raid shelter                  | 94 Baines Street, Kangaroo Point           | QHR, BCC      |
| Brisbane Central Technical College (former)           | 2 George Street, Brisbane City             | QHR, BCC, RNE |
| Old Government House                                  | 2 George Street, Brisbane City             | QHR, BCC, RNE |
| Walker Building                                       | 129 George Street, Brisbane City           | BCC           |
| Sutton House                                          | 133 George Street, Brisbane City           | BCC           |
| BAFS Building                                         | 331 and 333 George Street, Brisbane City   | QHR, BCC      |
| Parliament House                                      | 69 Alice Street, Brisbane City             | QHR, BCC, RNE |
| John Mills Himself Building                           | 40 Charlotte Street, Brisbane City         | QHR, BCC      |
| St Luke's Anglican Church (former) -<br>Pancake Manor | 10 Charlotte Street, Brisbane City         | QHR, BCC      |
| John Reid and Nephews Building facade                 | 26-36 Charlotte Street, Brisbane City      | BCC           |
| Colonial Mutual Chambers                              | 62 Queen Street, Brisbane City             | QHR, BCC      |
| Moon's Buildings (former)                             | 43 Adelaide Street, Brisbane City          | BCC           |
| Pair of Gas Lamps                                     | Opposite 142 William Street, Brisbane City | BCC           |
| Commissariat Store                                    | 115 William St, Brisbane City              | QHR, BCC      |
| State Library (former)                                | 159 William Street, Brisbane City          | QHR, BCC      |
| William Street and Queens Wharf Road retaining walls  | William Street, Brisbane City              | QHR<br>BCC    |