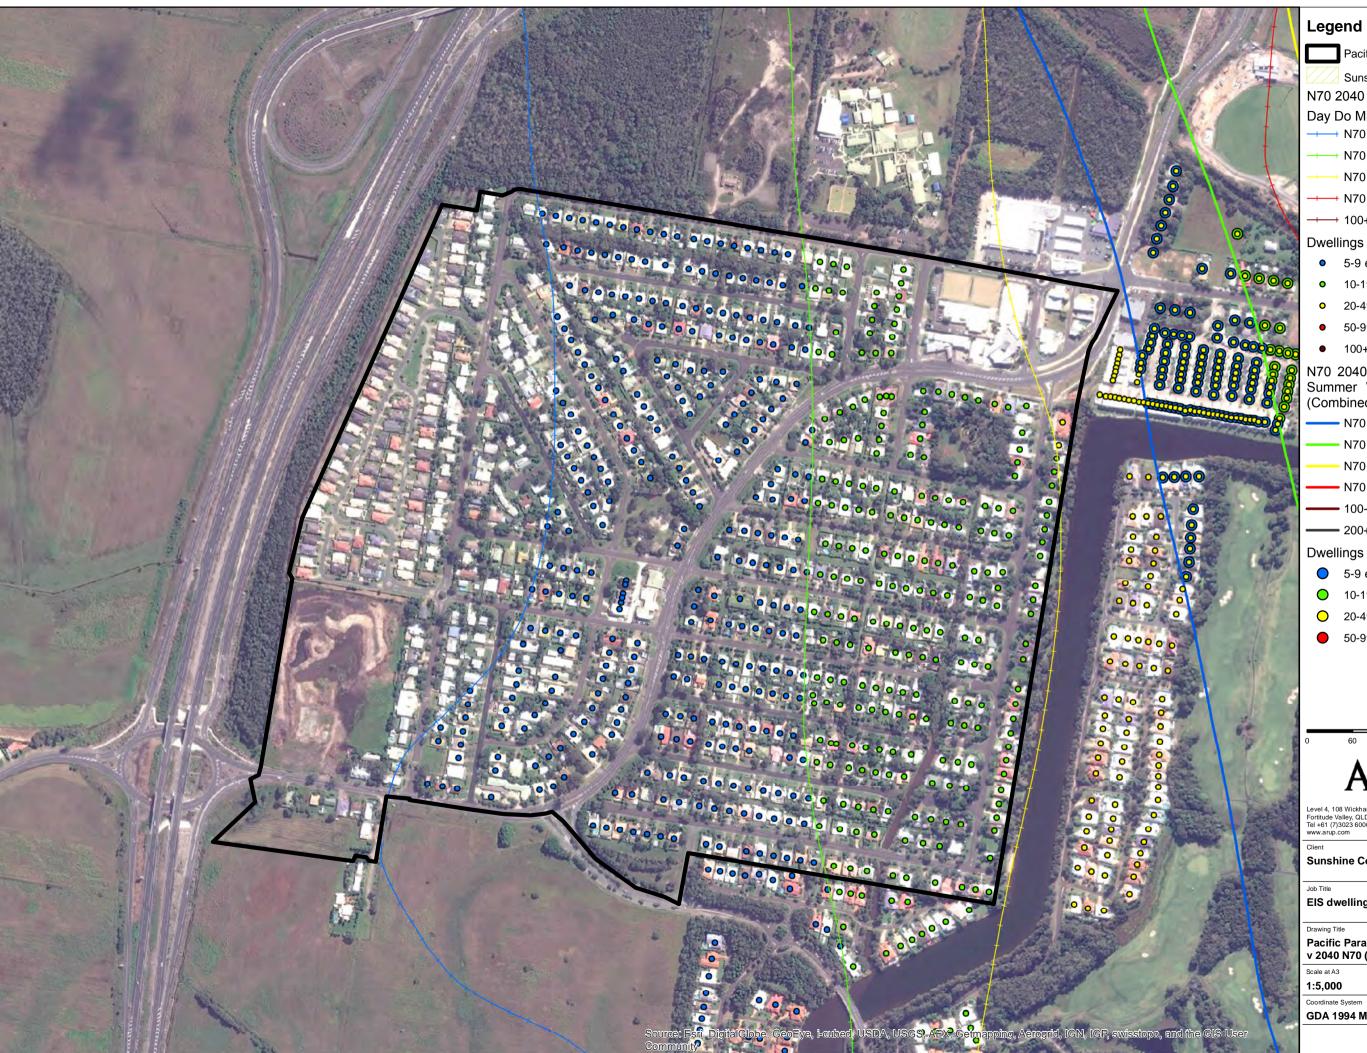

For information

**GDA 1994 MGA Zone 56** 

Pacific Paradise

Sunshine Coast Airport

N70 2040 Summer Weekday Day Do Minimum (Combined)

→ N70 (5-9 events)

N70 (10-19 events)

N70 (20-49 events)

→ N70 (50-99 events)

100+events

- 5-9 events
- 10-19 events
- o 20-49 events
- 50-99 events
- 100+ events

N70 2040 New Runway Summer Weekday Day (Combined)

N70 (5-9 events)

N70 (10-19 events)

N70 (20-49 events)

N70 (50-99 events)

**—** 100-199 events

\_\_\_\_ 200+ events

5-9 events

0 10-19 events

O 20-49 events

50-99 events

**ARUP** 

Level 4, 108 Wickham Street Fortitude Valley, QLD 4006 Tel +61 (7)3023 6000 Fax +61 (7)3023 6023

**Sunshine Coast Airport** 

EIS dwelling count clarifications

Pacific Paradise - 2040 N70 (do min) v 2040 N70 (new runway) Combined