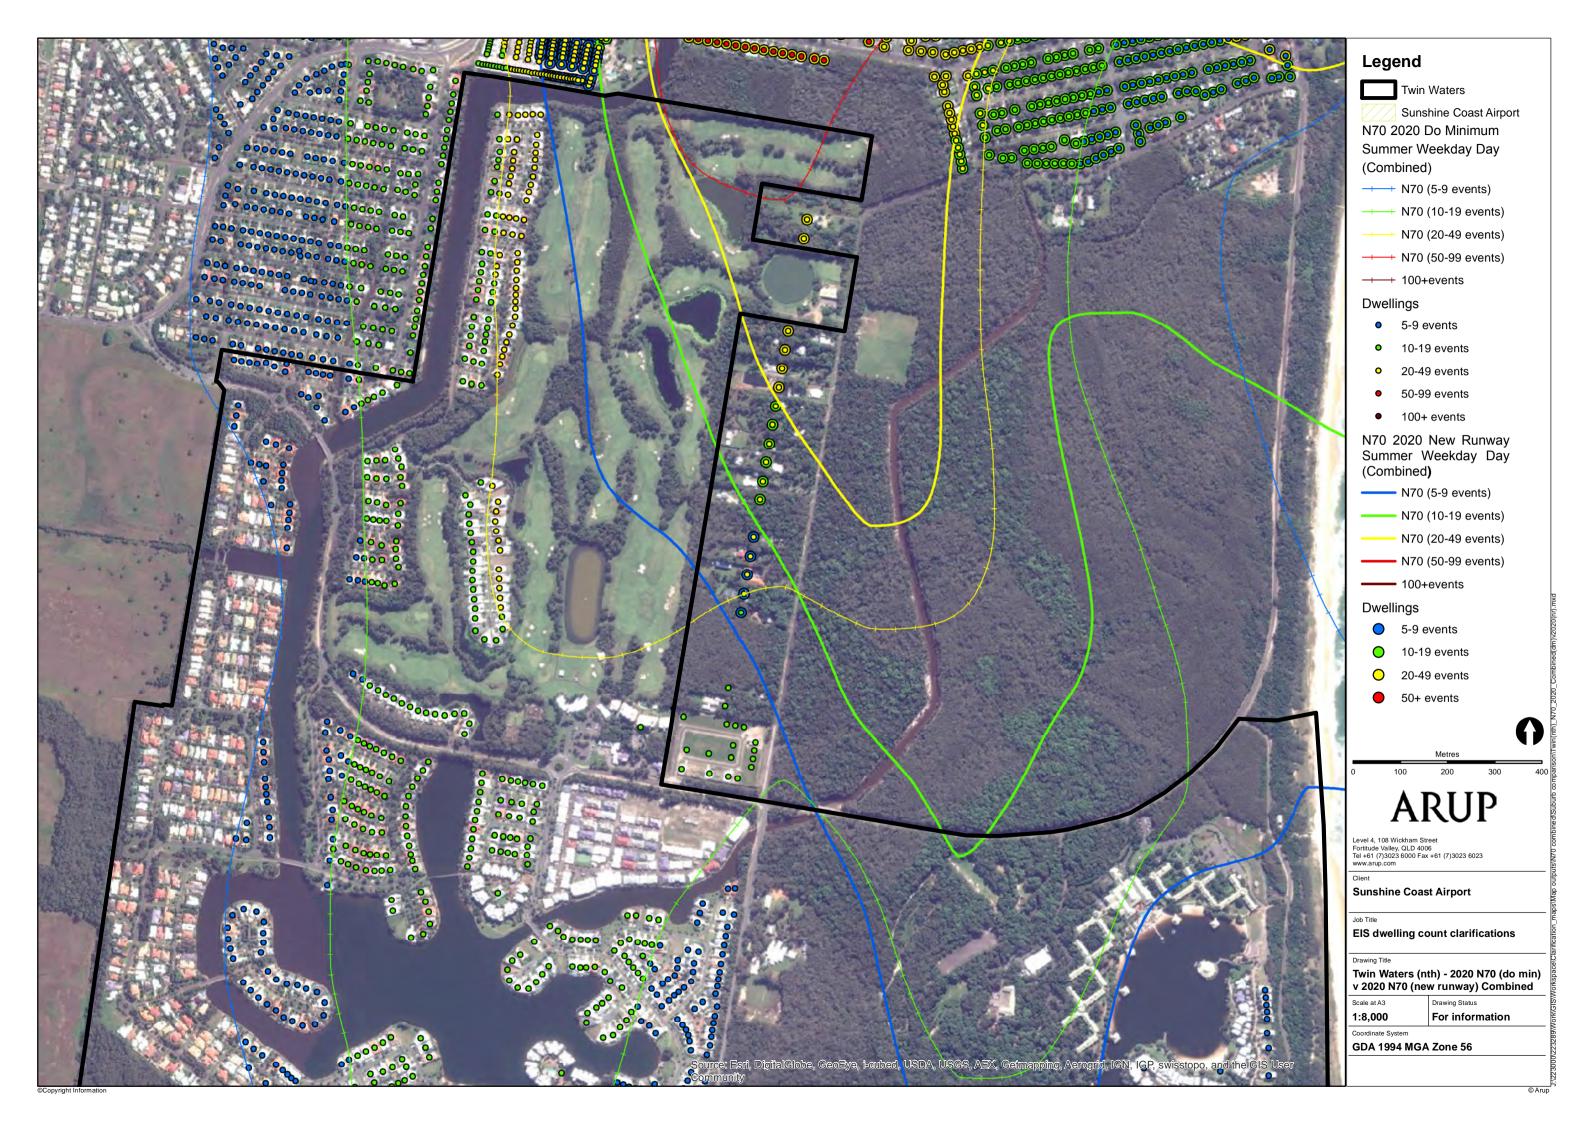

## Legend

Pacific Paradise

Sunshine Coast Airport N70 2020 Do Minimum Summer Weekday Day

→ N70 (5-9 events)

N70 (10-19 events)

N70 (20-49 events)

+--+ N70 (50-99 events)

++++ 100+events

### **Dwellings**

- 5-9 events
- 10-19 events
- o 20-49 events
- 50-99 events
- 100+ events

N70 2020 New Runway Summer Weekday Day (Combined)

N70 (5-9 events)

N70 (10-19 events)

N70 (20-49 events)

N70 (50-99 events)

- 100+events

# **ARUP**

Level 4, 108 Wickham Street Fortitude Valley, QLD 4006 Tel +61 (7)3023 6000 Fax +61 (7)3023 6023 www.arup.com

**Sunshine Coast Airport** 

EIS dwelling count clarifications

Pacific Paradise - 2020 N70 (do min) v 2020 N70 (new runway) Combined

For information

**GDA 1994 MGA Zone 56** 

Pacific Paradise

Sunshine Coast Airport

N70 2040 Summer Weekday Day Do Minimum (Combined)

→ N70 (5-9 events)

N70 (10-19 events)

N70 (20-49 events)