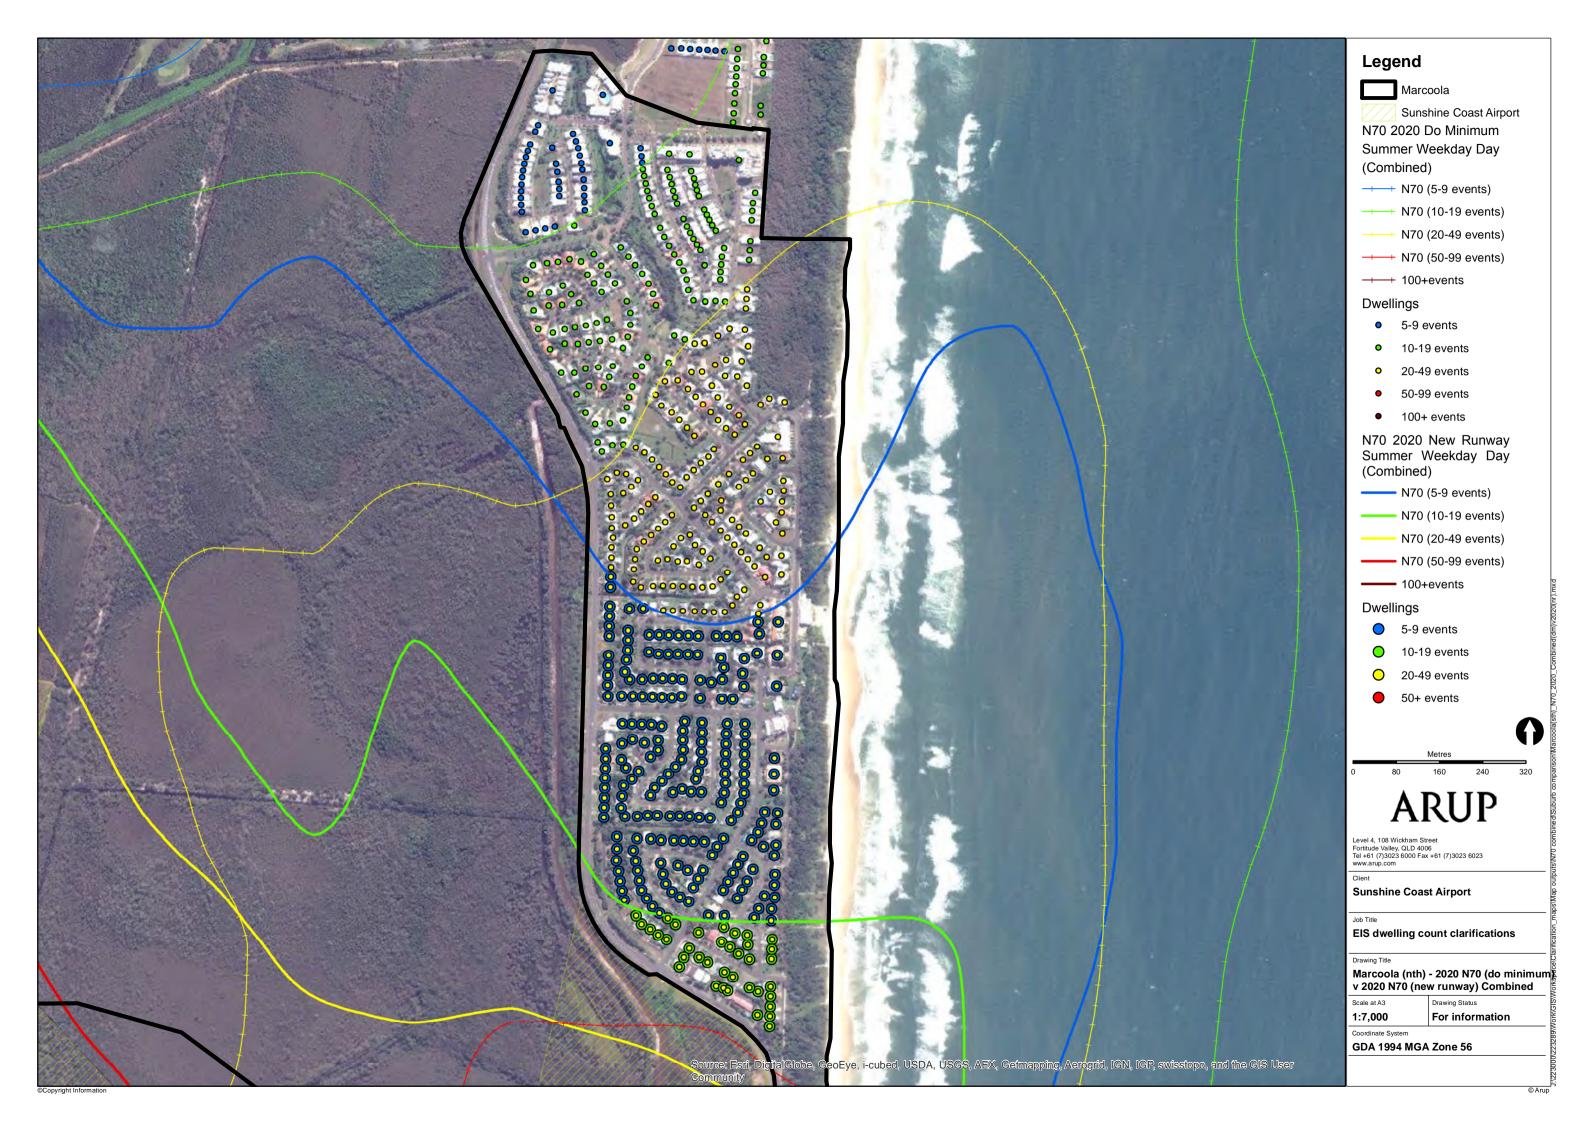

# N70 Combined Fixed Wing and Helicopter Suburb Comparisons













~~~~;























## Legend

Pacific Paradise

Sunshine Coast Airport N70 2020 Do Minimum Summer Weekday Day

→ N70 (5-9 events)

N70 (10-19 events)

N70 (20-49 events)

+--+ N70 (50-99 events)

++++ 100+events

### **Dwellings**

- 5-9 events
- 10-19 events
- o 20-49 events
- 50-99 events
- 100+ events

N70 2020 New Runway Summer Weekday Day (Combined)

N70 (5-9 events)

N70 (10-19 events)

N70 (20-49 events)

N70 (50-99 events)

- 100+events

### **Dwellings**

5-9 events

10-19 events

20-49 events

50+ events

# **ARUP**

Level 4, 108 Wickham Street Fortitude Valley, QLD 4006 Tel +61 (7)3023 6000 Fax +61 (7)3023 6023 www.arup.com

**Sunshine Coast Airport** 

EIS dwelling count clarifications

Pacific Paradise - 2020 N70 (do min) v 2020 N70 (new runway) Combined

For