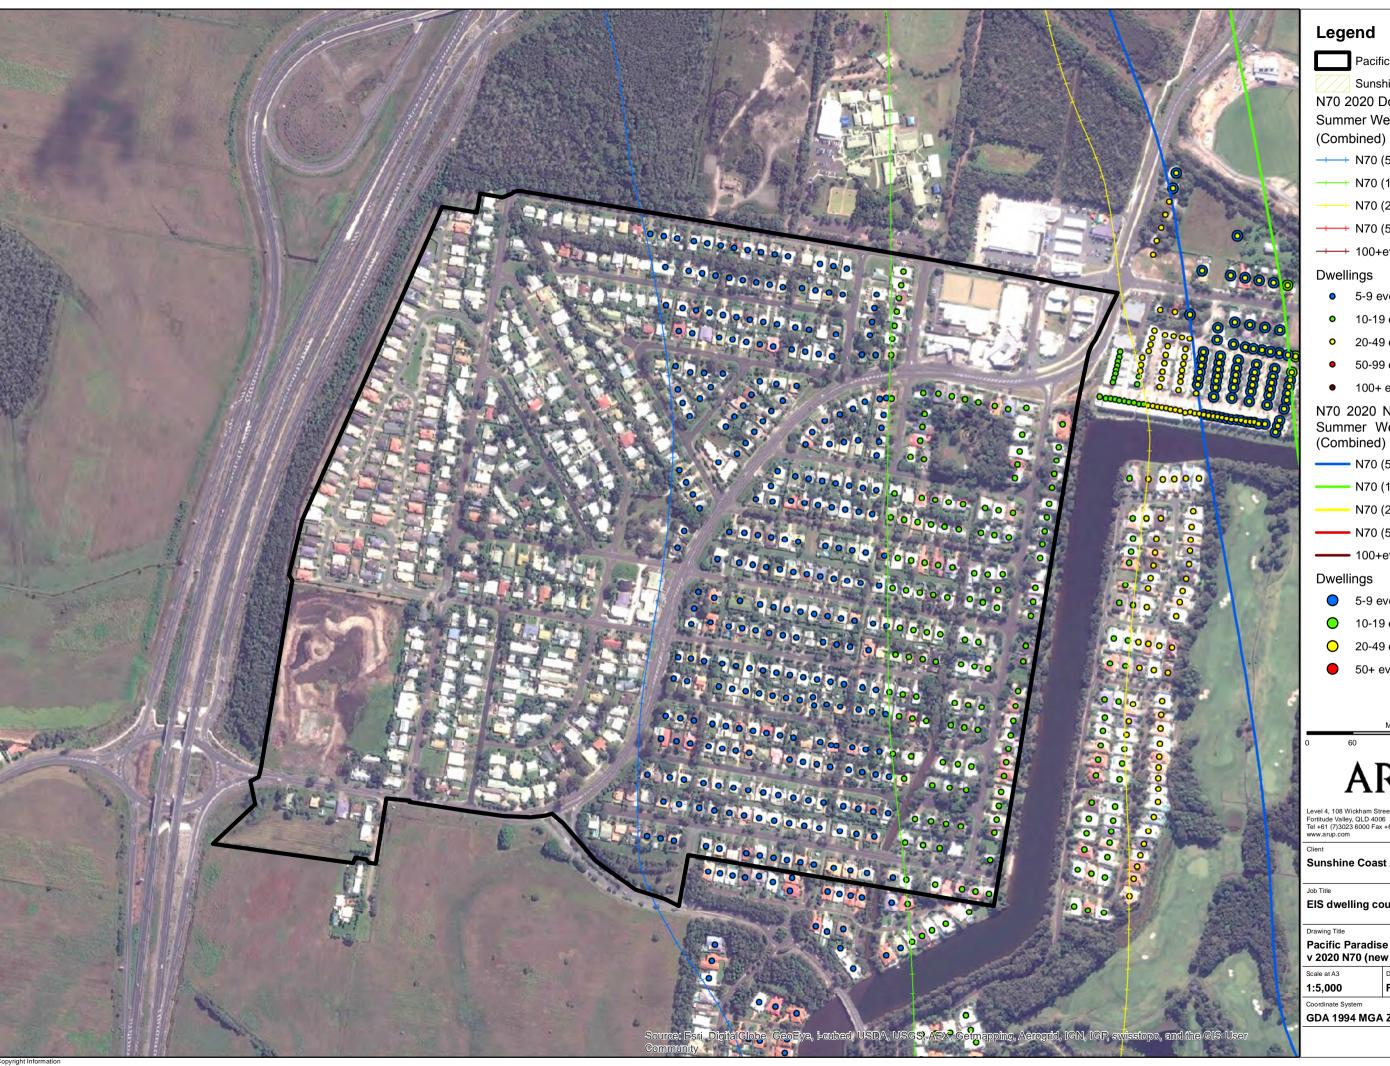

## Legend

Pacific Paradise

Sunshine Coast Airport N70 2020 Do Minimum Summer Weekday Day

→ N70 (5-9 events)

N70 (10-19 events)

N70 (20-49 events)

+--+ N70 (50-99 events)

++++ 100+events

### **Dwellings**

- 5-9 events
- 10-19 events
- o 20-49 events
- 50-99 events
- 100+ events

N70 2020 New Runway Summer Weekday Day (Combined)

N70 (5-9 events)

N70 (10-19 events)

N70 (20-49 events)

N70 (50-99 events)

- 100+events

# **ARUP**

Level 4, 108 Wickham Street Fortitude Valley, QLD 4006 Tel +61 (7)3023 6000 Fax +61 (7)3023 6023 www.arup.com

**Sunshine Coast Airport** 

EIS dwelling count clarifications

Pacific Paradise - 2020 N70 (do min) v 2020 N70 (new runway) Combined

For information

**GDA 1994 MGA Zone 56** 

Pacific Paradise

Sunshine Coast Airport

N70 2040 Summer Weekday Day Do Minimum (Combined)

→ N70 (5-9 events)

N70 (10-19 events)

N70 (20-49 events)