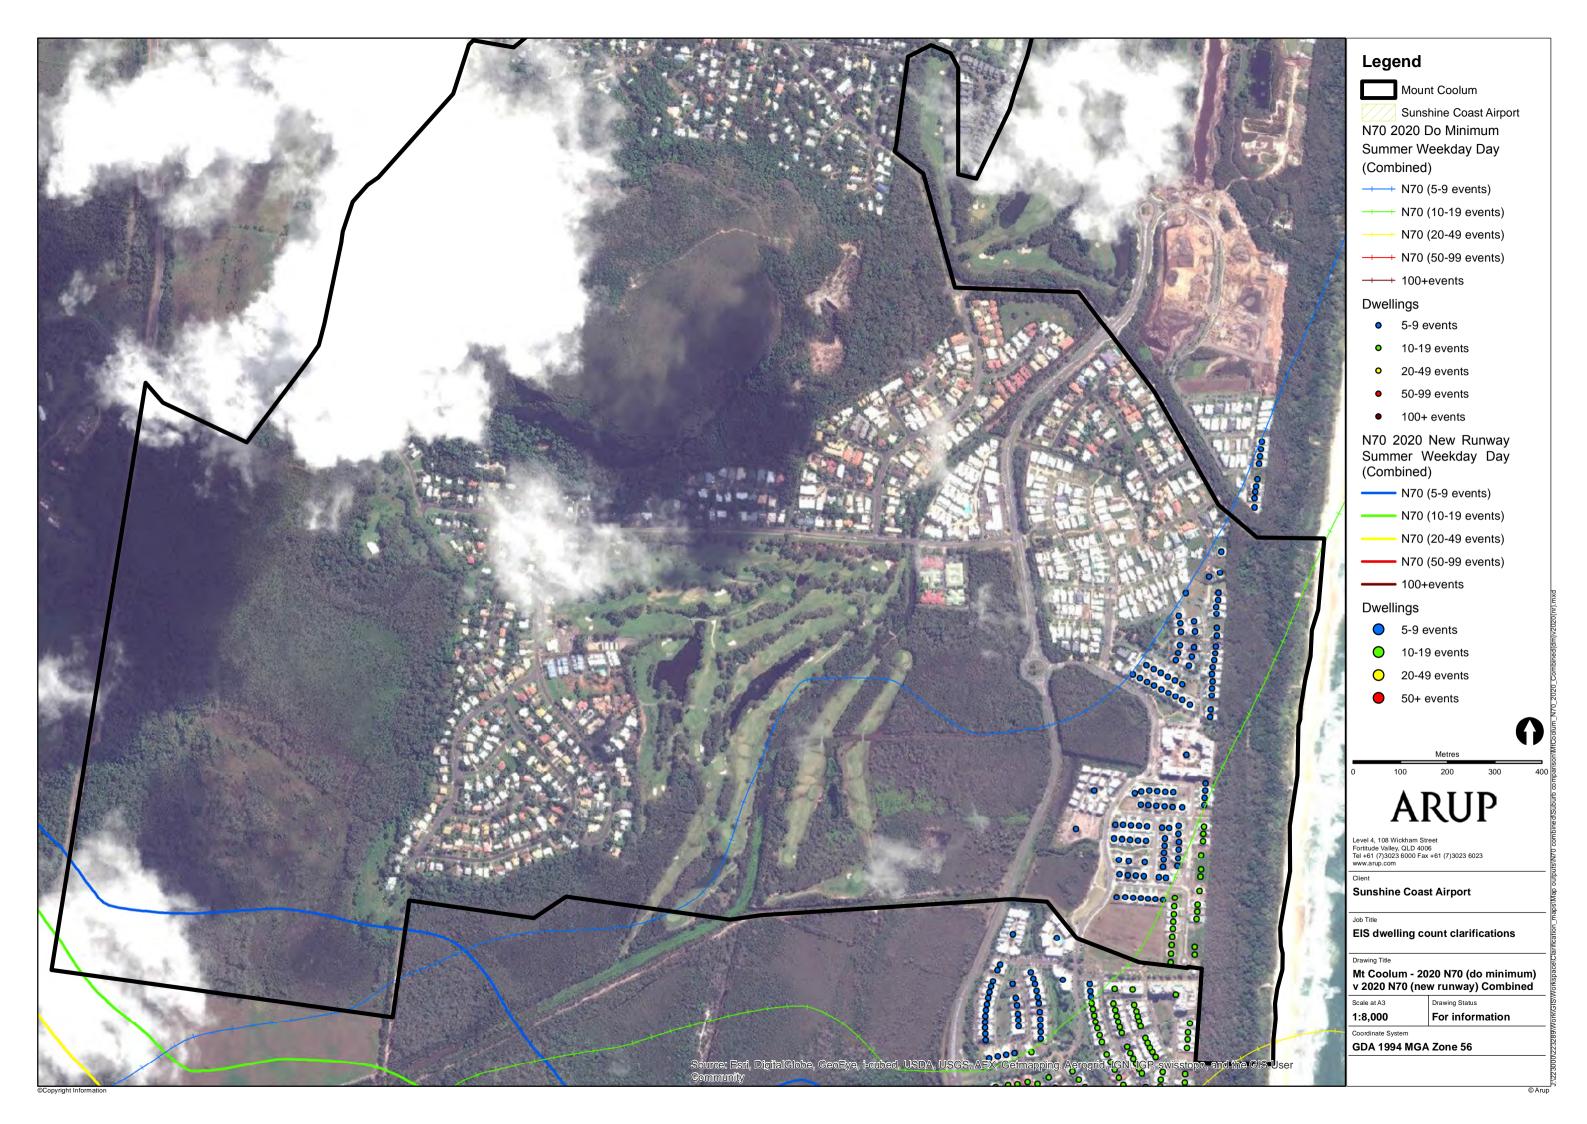

# N70 Combined Fixed Wing and Helicopter Suburb Comparisons













~~~~;























## Legend

Pacific Paradise

Sunshine Coast Airport N70 2020 Do Minimum Summer Weekday Day

→ N70 (5-9 events)

N70 (10-19 events)

N70 (20-49 events)

+--+ N70 (50-99 events)

++++ 100+events

### **Dwellings**

- 5-9 events
- 10-19 events
- o 20-49 events
- 50-99 events
- 100+ events

N70 2020 New Runway Summer Weekday Day (Combined)

N70 (5-9 events)

N70 (10-19 events)

N70 (20-49 events)

N70 (50-99 events)

- 100+events

### **Dwellings**

5-9 events

10-19 events

20-49 events

50+ events

# **ARUP**

Level 4, 108 Wickham Street Fortitude Valley, QLD 4006 Tel +61 (7)3023 6000 Fax +61 (7)3023 6023 www.arup.com

**Sunshine Coast Airport** 

EIS dwelling count clarifications

Pacific Paradise - 2020 N70 (do min) v 2020 N70 (new runway) Combined

For information

**GDA 199