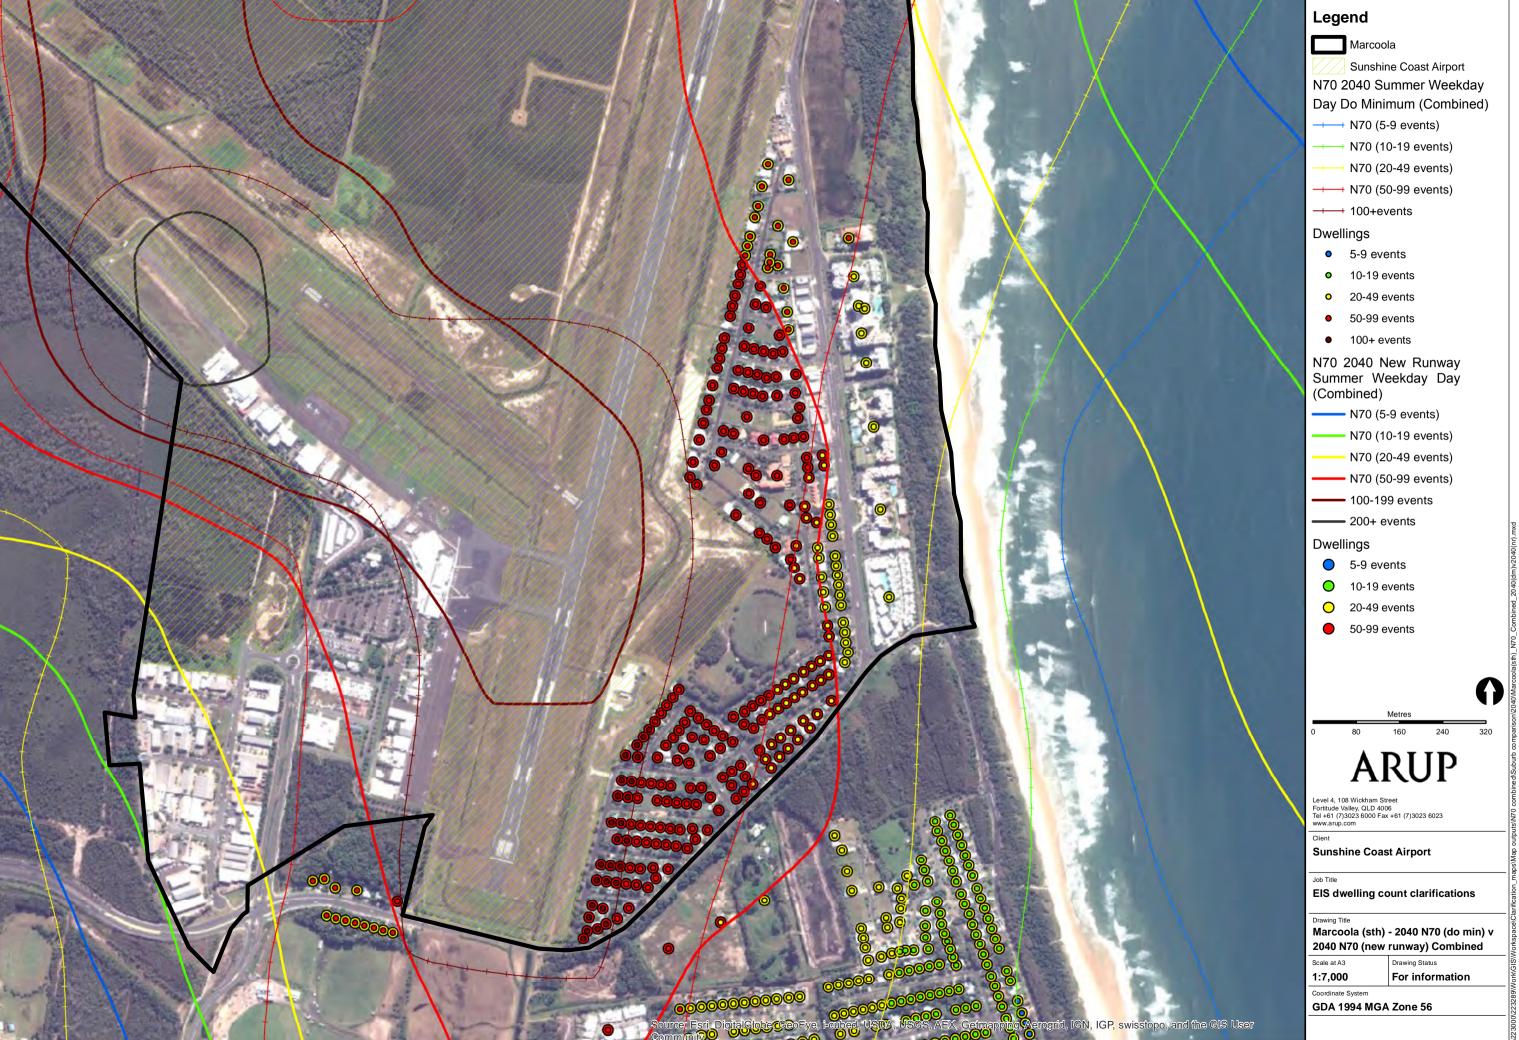

For information

**GDA 1994 MGA Zone 56** 

Pacific Paradise

Sunshine Coast Airport

N70 2040 Summer Weekday Day Do Minimum (Combined)

→ N70 (5-9 events)

N70 (10-19 events)

N70 (20-49 events)

→ N70 (50-99 events)

100+events

- 5-9 events
- 10-19 events
- o 20-49 events
- 50-99 events
- 100+ events

N70 2040 New Runway Summer Weekday Day (Combined)

N70 (5-9 events)

N70 (10-19 events)

N70 (20-49 events)

N70 (50-99 events)

**—** 100-199 events

\_\_\_\_ 200+ events

5-9 events

0 10-19 events

O 20-49 events

50-99 events

**ARUP** 

Level 4, 108 Wickham Street Fortitude Valley, QLD 4006 Tel +61 (7)3023 6000 Fax +61 (7)3023 6023

**Sunshine Coast Airport** 

EIS dwelling count clarifications

Pacific Paradise - 2040 N70 (do min) v 2040 N70 (new runway) Combined

For information

**GDA 1994 MGA Zone 56** 