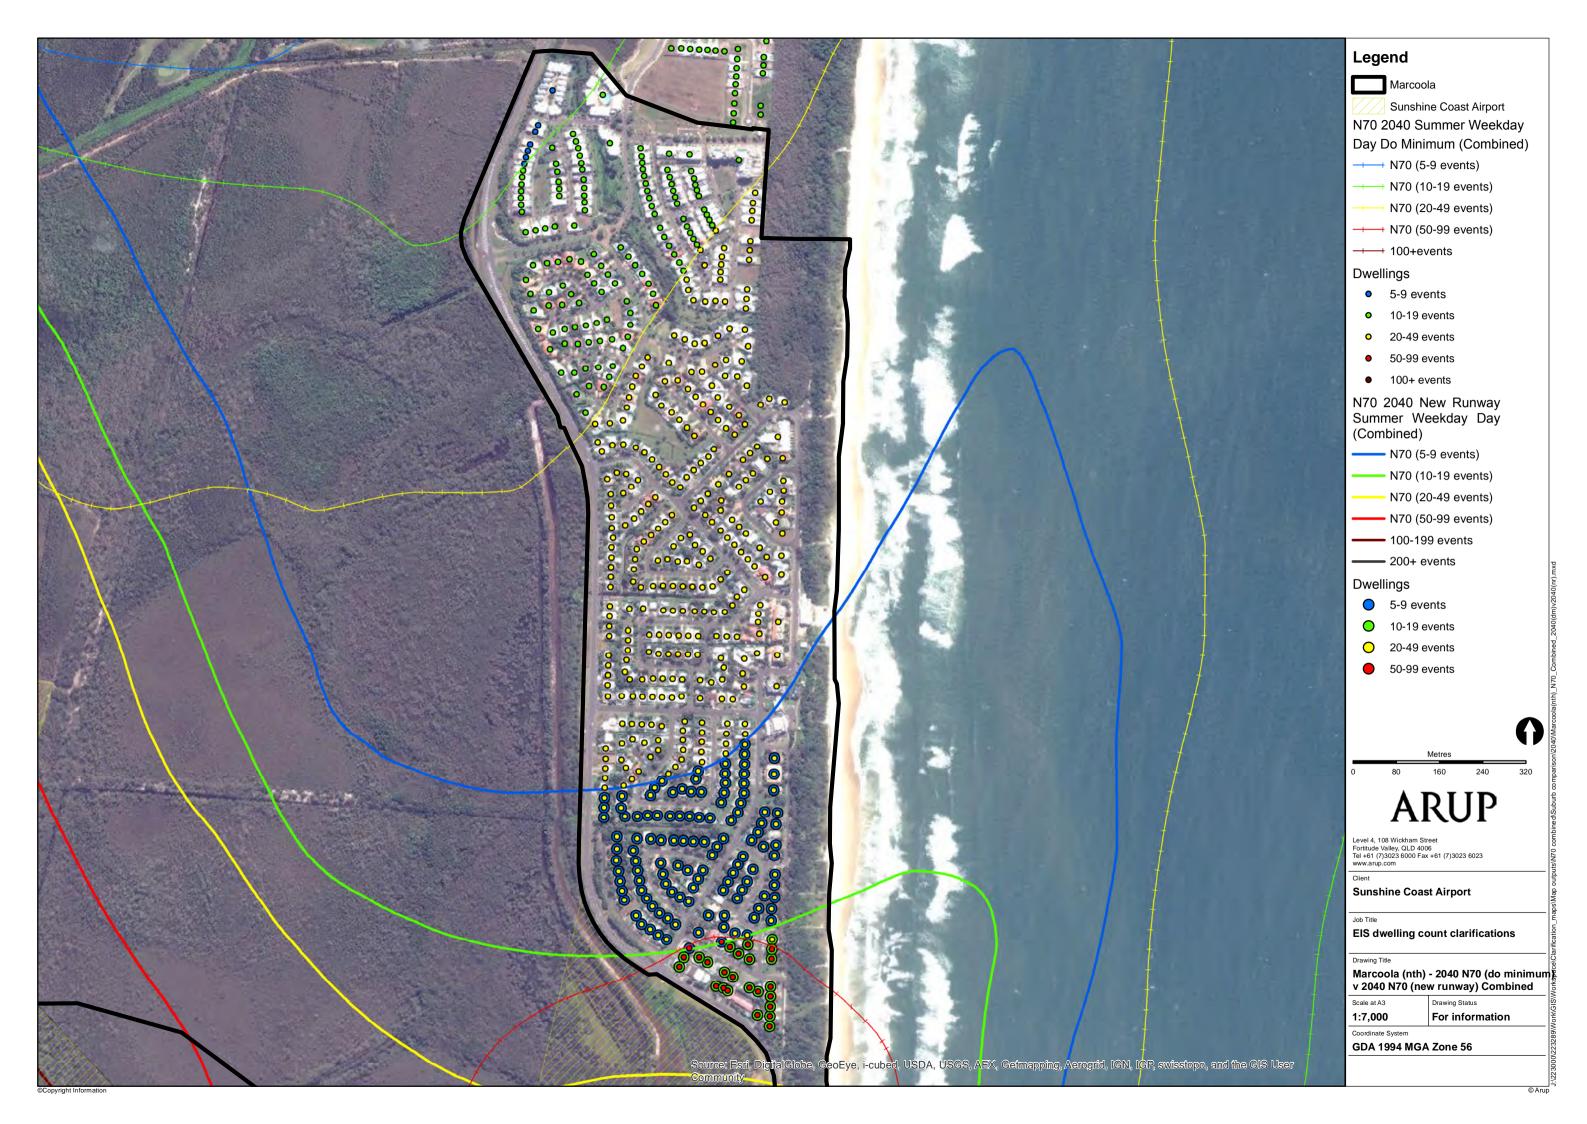

# N70 Combined Fixed Wing and Helicopter Suburb Comparisons













~~~~;























## Legend

Pacific Paradise

Sunshine Coast Airport N70 2020 Do Minimum Summer Weekday Day

→ N70 (5-9 events)

N70 (10-19 events)

N70 (20-49 events)

+--+ N70 (50-99 events)

++++ 100+events

### **Dwellings**

- 5-9 events
- 10-19 events
- o 20-49 events
- 50-99 events
- 100+ events

N70 2020 New Runway Summer Weekday Day (Combined)

N70 (5-9 events)

N70 (10-19 events)

N70 (20-49 events)

N70 (50-99 events)

- 100+events

### **Dwellings**

5-9 events

10-19 events

20-49 events

50+ events

# **ARUP**

Level 4, 108 Wickham Street Fortitude Valley, QLD 4006 Tel +61 (7)3023 6000 Fax +61 (7)3023 6023 www.arup.com

**Sunshine Coast Airport** 

EIS dwelling count clarifications

Pacific Paradise - 2020 N70 (do min) v 2020 N70 (new runway) Combined

For i