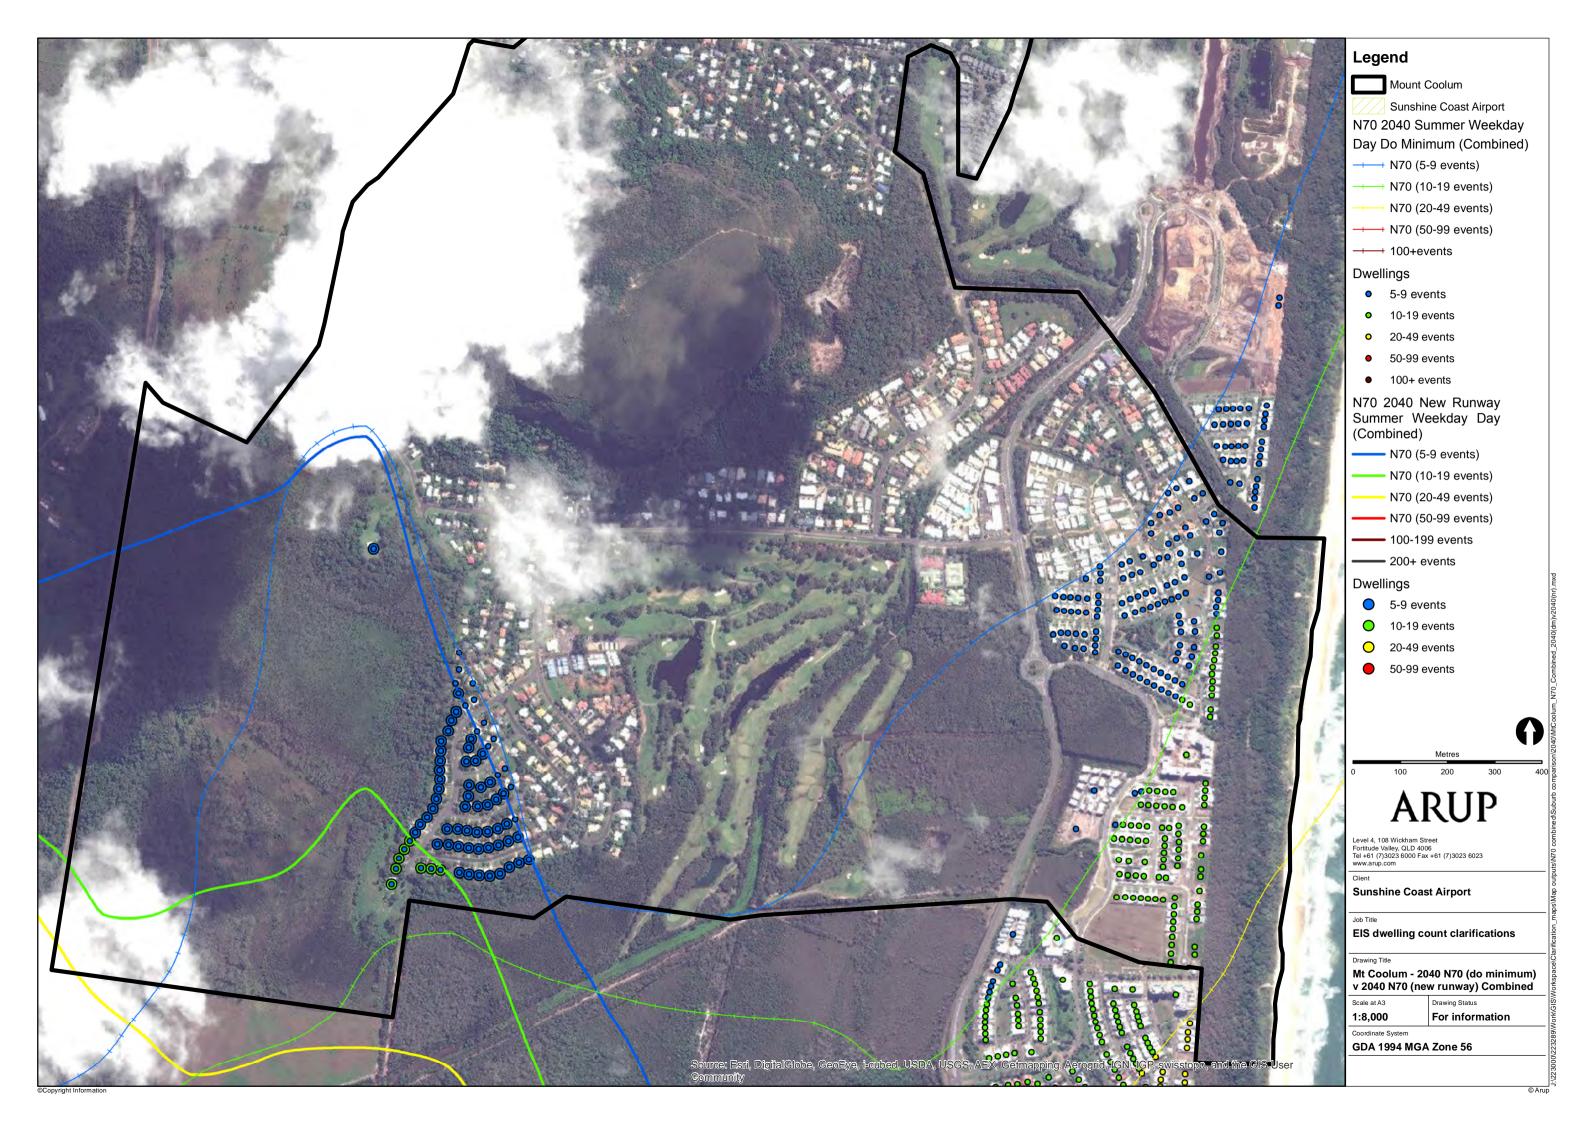

# N70 Combined Fixed Wing and Helicopter Suburb Comparisons













~~~~;























## Legend

Pacific Paradise

Sunshine Coast Airport N70 2020 Do Minimum Summer Weekday Day

→ N70 (5-9 events)

N70 (10-19 events)

N70 (20-49 events)

+--+ N70 (50-99 events)

++++ 100+events

### **Dwellings**

- 5-9 events
- 10-19 events
- o 20-49 events
- 50-99 events
- 100+ events

N70 2020 New Runway Summer Weekday Day (Combined)

N70 (5-9 events)

N70 (10-19 events)

N70 (20-49 events)

N70 (50-99 events)

- 100+events

### **Dwellings**

5-9 events

10-19 events

20-49 events

50+ events

# **ARUP**

Level 4, 108 Wickham Street Fortitude Valley, QLD 4006 Tel +61 (7)3023 6000 Fax +61 (7)3023 6023 www.arup.com

**Sunshine Coast Airport** 

EIS dwelling count clarifications

Pacific Paradise - 2020 N70 (do min) v 2020 N70 (new runway) Combined

For information

**GDA 1994