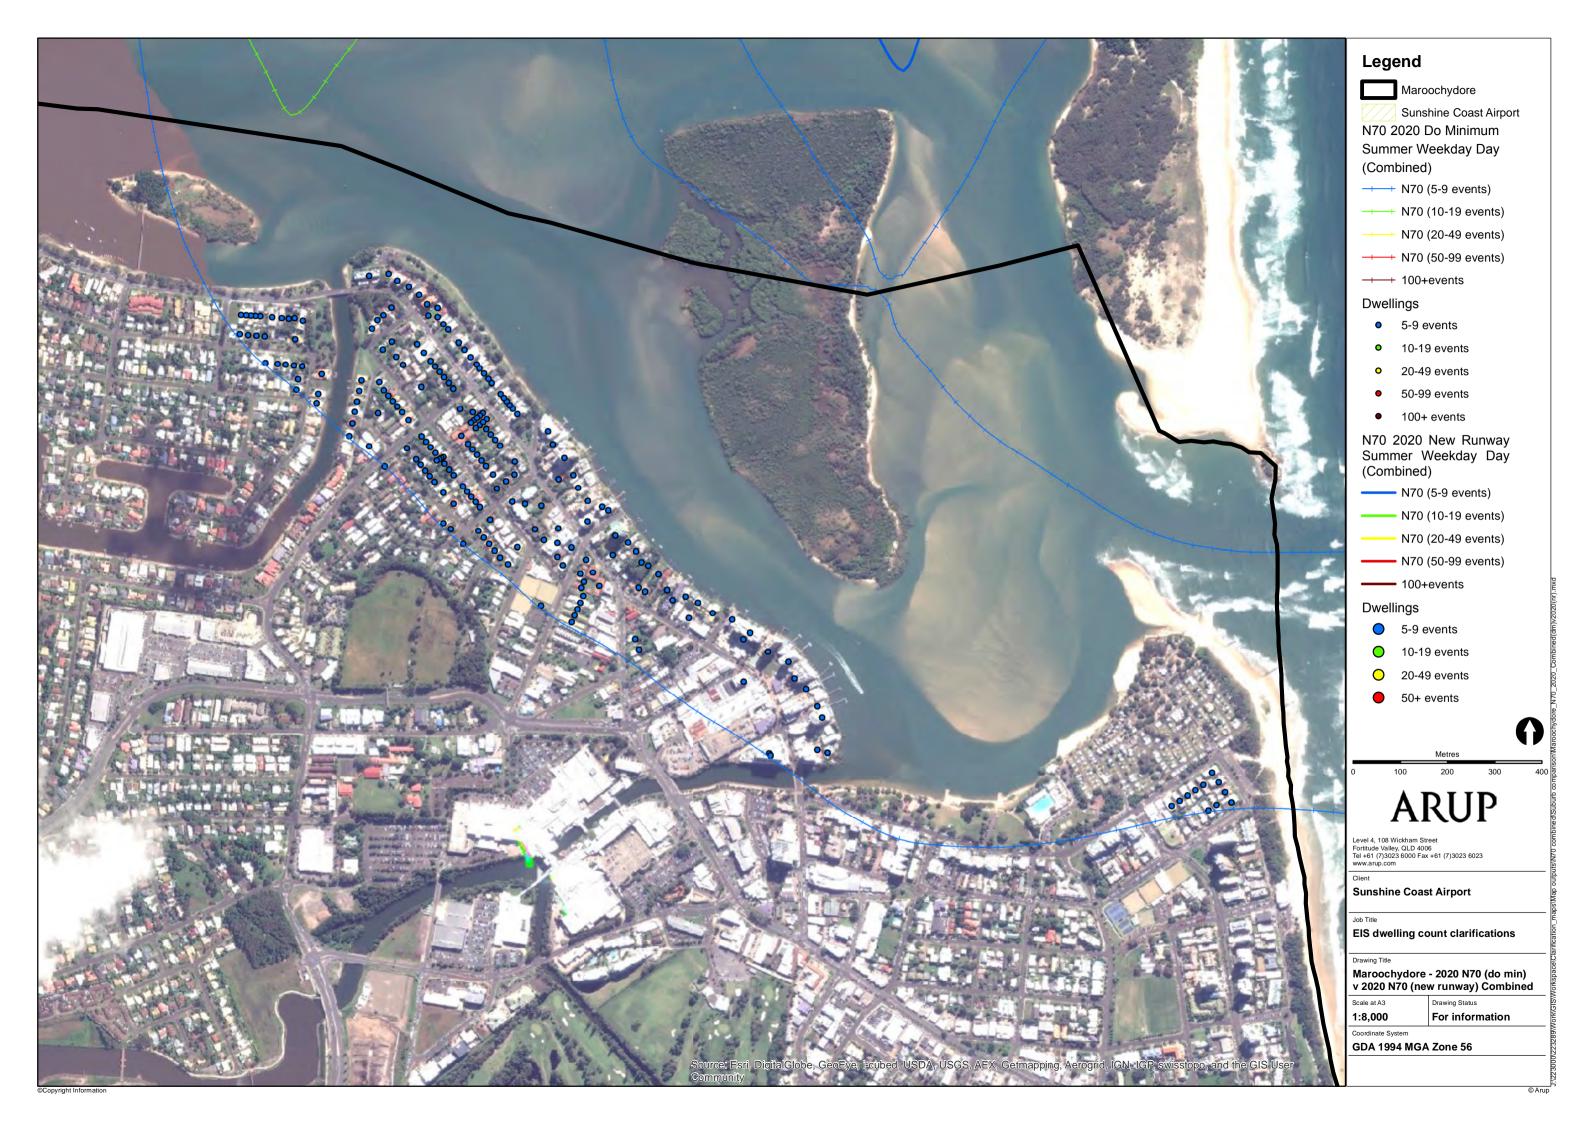

## Legend

Pacific Paradise

Sunshine Coast Airport N70 2020 Do Minimum Summer Weekday Day

→ N70 (5-9 events)

N70 (10-19 events)

N70 (20-49 events)

+--+ N70 (50-99 events)

++++ 100+events

### **Dwellings**

- 5-9 events
- 10-19 events
- o 20-49 events
- 50-99 events
- 100+ events

N70 2020 New Runway Summer Weekday Day (Combined)

N70 (5-9 events)

N70 (10-19 events)

N70 (20-49 events)

N70 (50-99 events)

- 100+events

### **Dwellings**

5-9 events

10-19 events

20-49 events

50+ events

# **ARUP**

Level 4, 108 Wickham Street Fortitude Valley, QLD 4006 Tel +61 (7)3023 6000 Fax +61 (7)3023 6023 www.arup.com

**Sunshine Coast Airport** 

EIS dwelling count clarifications

Pacific Paradise - 2020 N70 (do min) v 2020 N70 (new runway) Combined

For information

**GDA 1994 MGA Zone 56** 

Pacific Paradise

Sunshine Coast Airport

N70 2040 Summer Weekday Day Do Minimum (Combined)

→ N70 (5-9 events)

N70 (10-19 events)

N70 (20-49 events)