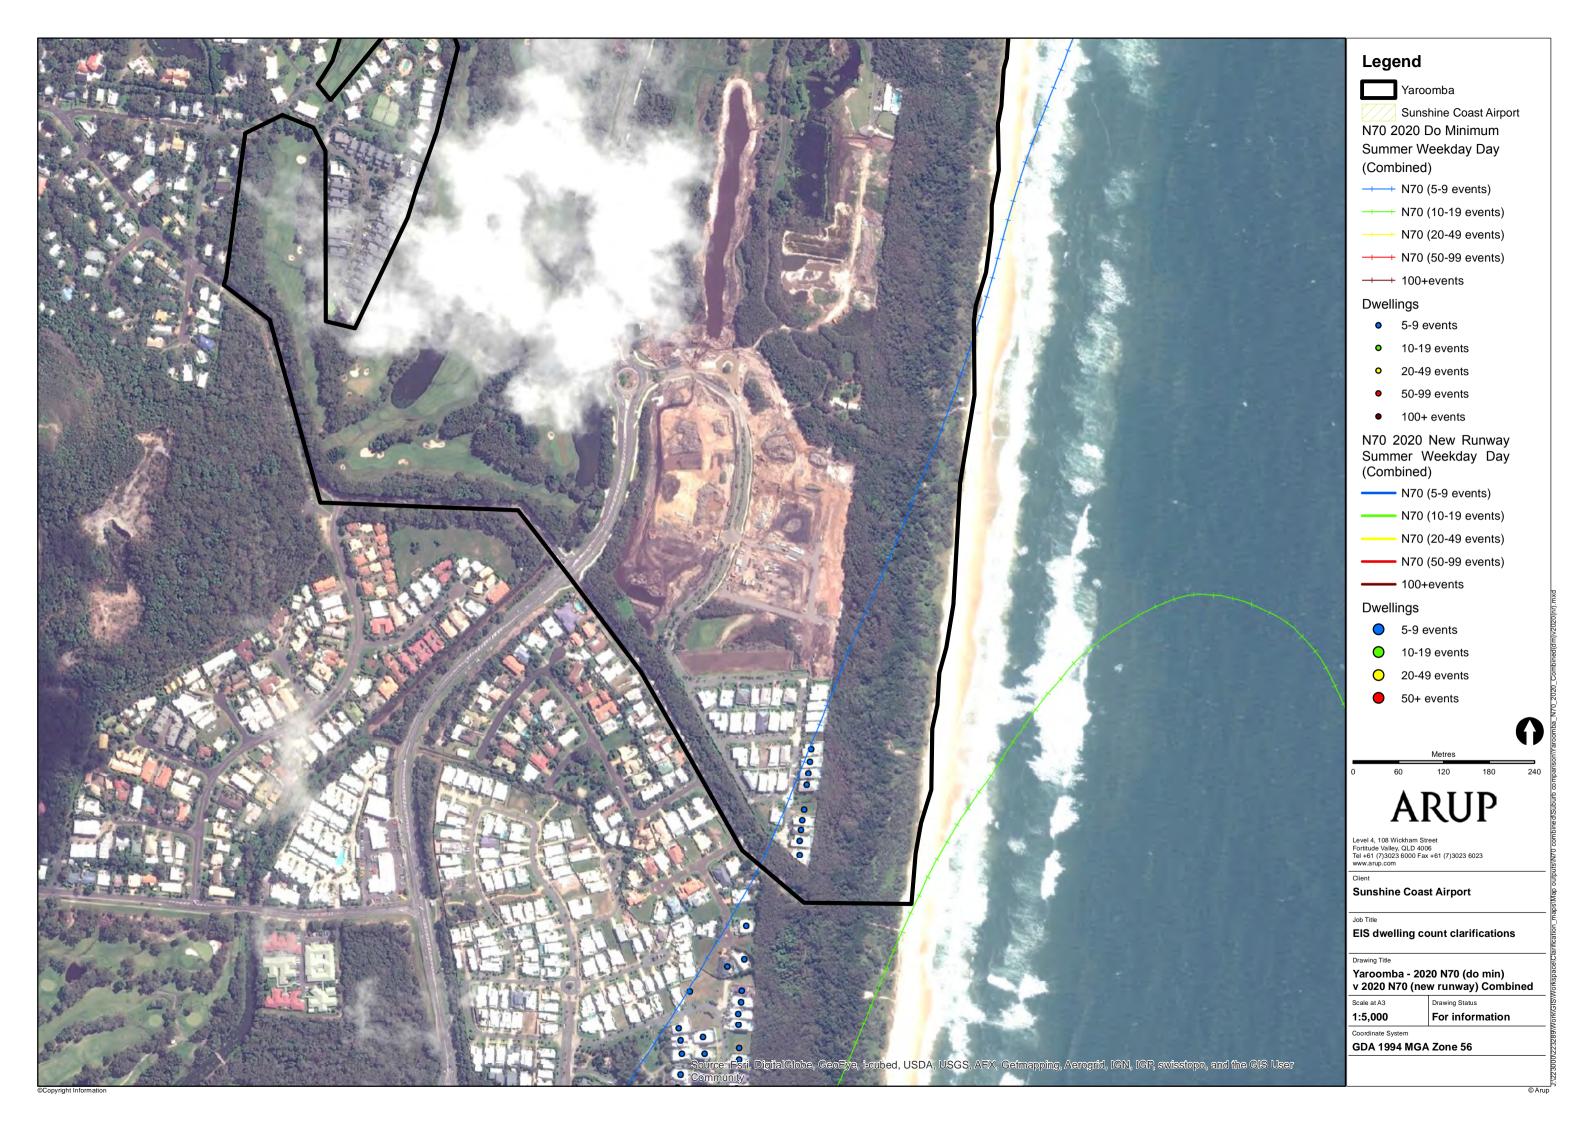

## Legend

Pacific Paradise

Sunshine Coast Airport N70 2020 Do Minimum Summer Weekday Day

→ N70 (5-9 events)

N70 (10-19 events)

N70 (20-49 events)

+--+ N70 (50-99 events)

++++ 100+events

### **Dwellings**

- 5-9 events
- 10-19 events
- o 20-49 events
- 50-99 events
- 100+ events

N70 2020 New Runway Summer Weekday Day (Combined)

N70 (5-9 events)

N70 (10-19 events)

N70 (20-49 events)

N70 (50-99 events)

- 100+events

### **Dwellings**

5-9 events

10-19 events

20-49 events

50+ events

# **ARUP**

Level 4, 108 Wickham Street Fortitude Valley, QLD 4006 Tel +61 (7)3023 6000 Fax +61 (7)3023 6023 www.arup.com

**Sunshine Coast Airport** 

EIS dwelling count clarifications

Pacific Paradise - 2020 N70 (do min) v 2020 N70 (new runway) Combined

For information

**GDA 1994 MGA Zone 56** 

Pacific Paradise

Sunshine Coast Airport

N70 2040 Summer Weekday Day Do Minimum (Combined)

→ N70 (5-9 events)

N70 (10-19 events)

N70 (20-49 events)