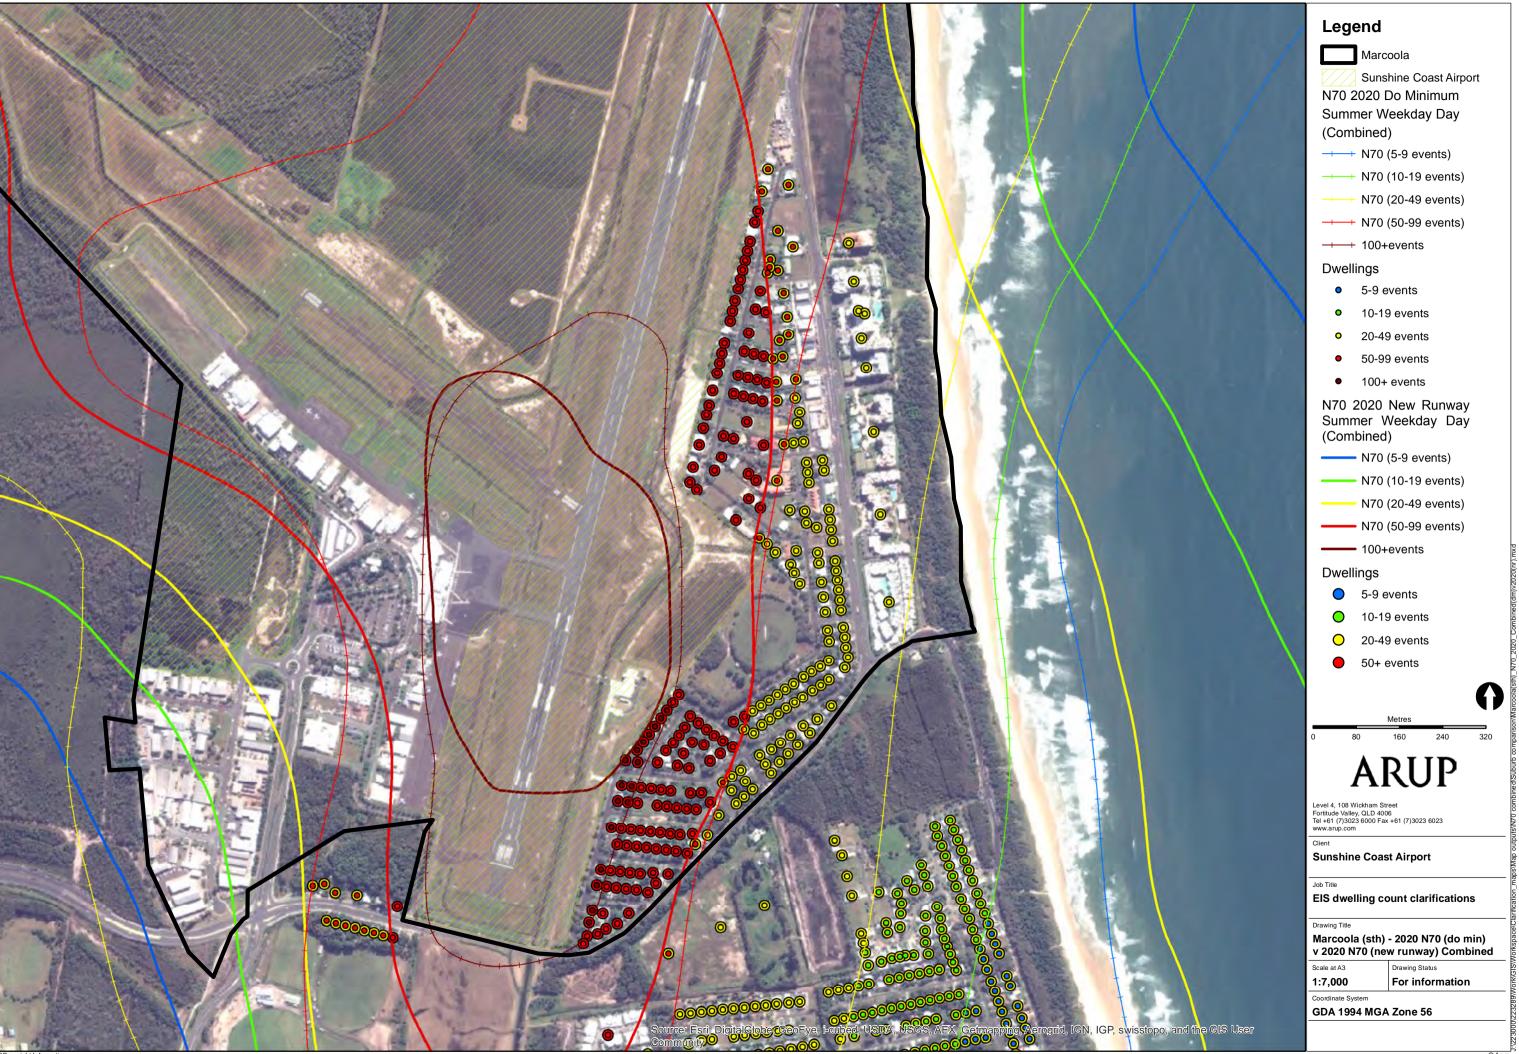

## Legend

Pacific Paradise

Sunshine Coast Airport N70 2020 Do Minimum Summer Weekday Day

→ N70 (5-9 events)

N70 (10-19 events)

N70 (20-49 events)

+--+ N70 (50-99 events)

++++ 100+events

### **Dwellings**

- 5-9 events
- 10-19 events
- o 20-49 events
- 50-99 events
- 100+ events

N70 2020 New Runway Summer Weekday Day (Combined)

N70 (5-9 events)

N70 (10-19 events)

N70 (20-49 events)

N70 (50-99 events)

- 100+events

### **Dwellings**

5-9 events

10-19 events

20-49 events

50+ events

# **ARUP**

Level 4, 108 Wickham Street Fortitude Valley, QLD 4006 Tel +61 (7)3023 6000 Fax +61 (7)3023 6023 www.arup.com

**Sunshine Coast Airport** 

EIS dwelling count clarifications

Pacific Paradise - 2020 N70 (do min) v 2020 N70 (new runway) Combined

For information

**GDA 1994 MGA Zone 56** 

Pacific Paradise

Sunshine Coast Airport

N70 2040 Summer Weekday Day Do Minimum (Combined)

→ N70 (5-9 events)

N70 (10-19 events)

N70 (20-49 events)