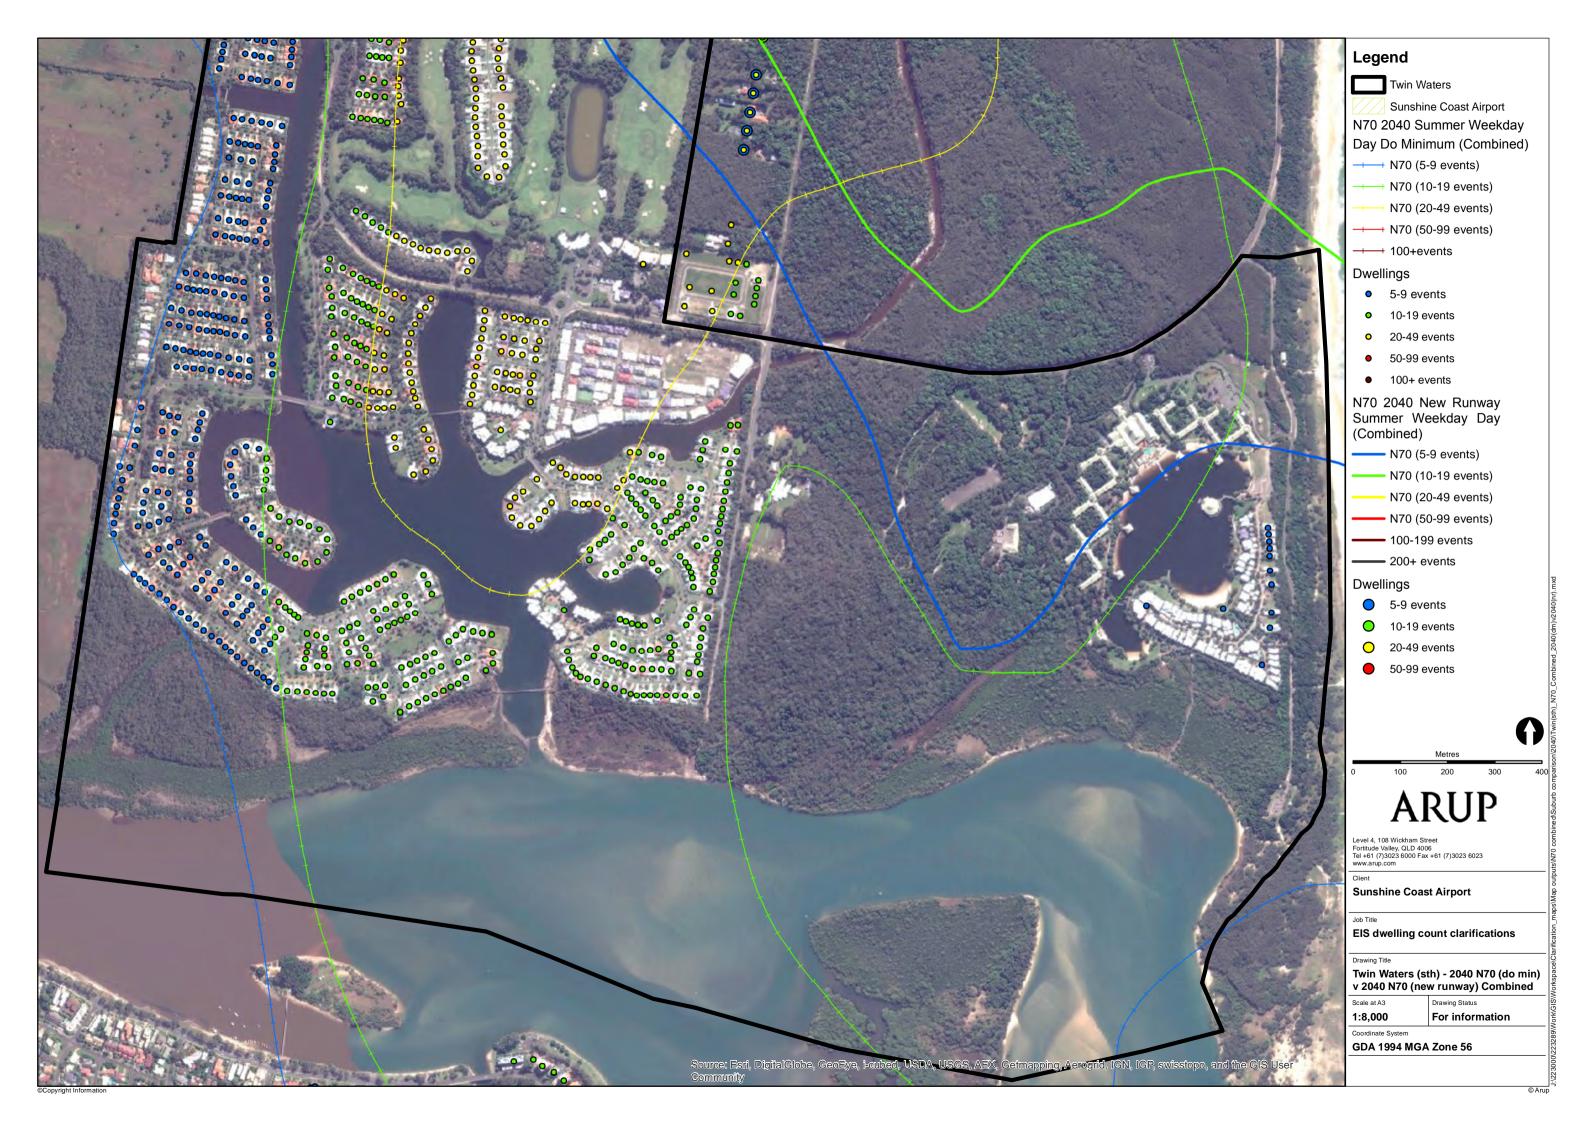

For information

**GDA 1994 MGA Zone 56** 

Pacific Paradise

Sunshine Coast Airport

N70 2040 Summer Weekday Day Do Minimum (Combined)

→ N70 (5-9 events)

N70 (10-19 events)

N70 (20-49 events)

→ N70 (50-99 events)

100+events

- 5-9 events
- 10-19 events
- o 20-49 events
- 50-99 events
- 100+ events

N70 2040 New Runway Summer Weekday Day (Combined)

N70 (5-9 events)

N70 (10-19 events)

N70 (20-49 events)

N70 (50-99 events)

**—** 100-199 events

\_\_\_\_ 200+ events

5-9 events

0 10-19 events

O 20-49 events

50-99 events

**ARUP** 

Level 4, 108 Wickham Street Fortitude Valley, QLD 4006 Tel +61 (7)3023 6000 Fax +61 (7)3023 6023

**Sunshine Coast Airport** 

EIS dwelling count clarifications

Pacific Paradise - 2040 N70 (do min) v 2040 N70 (new runway) Combined

For information

**GDA 1994 MGA Zone 56** 