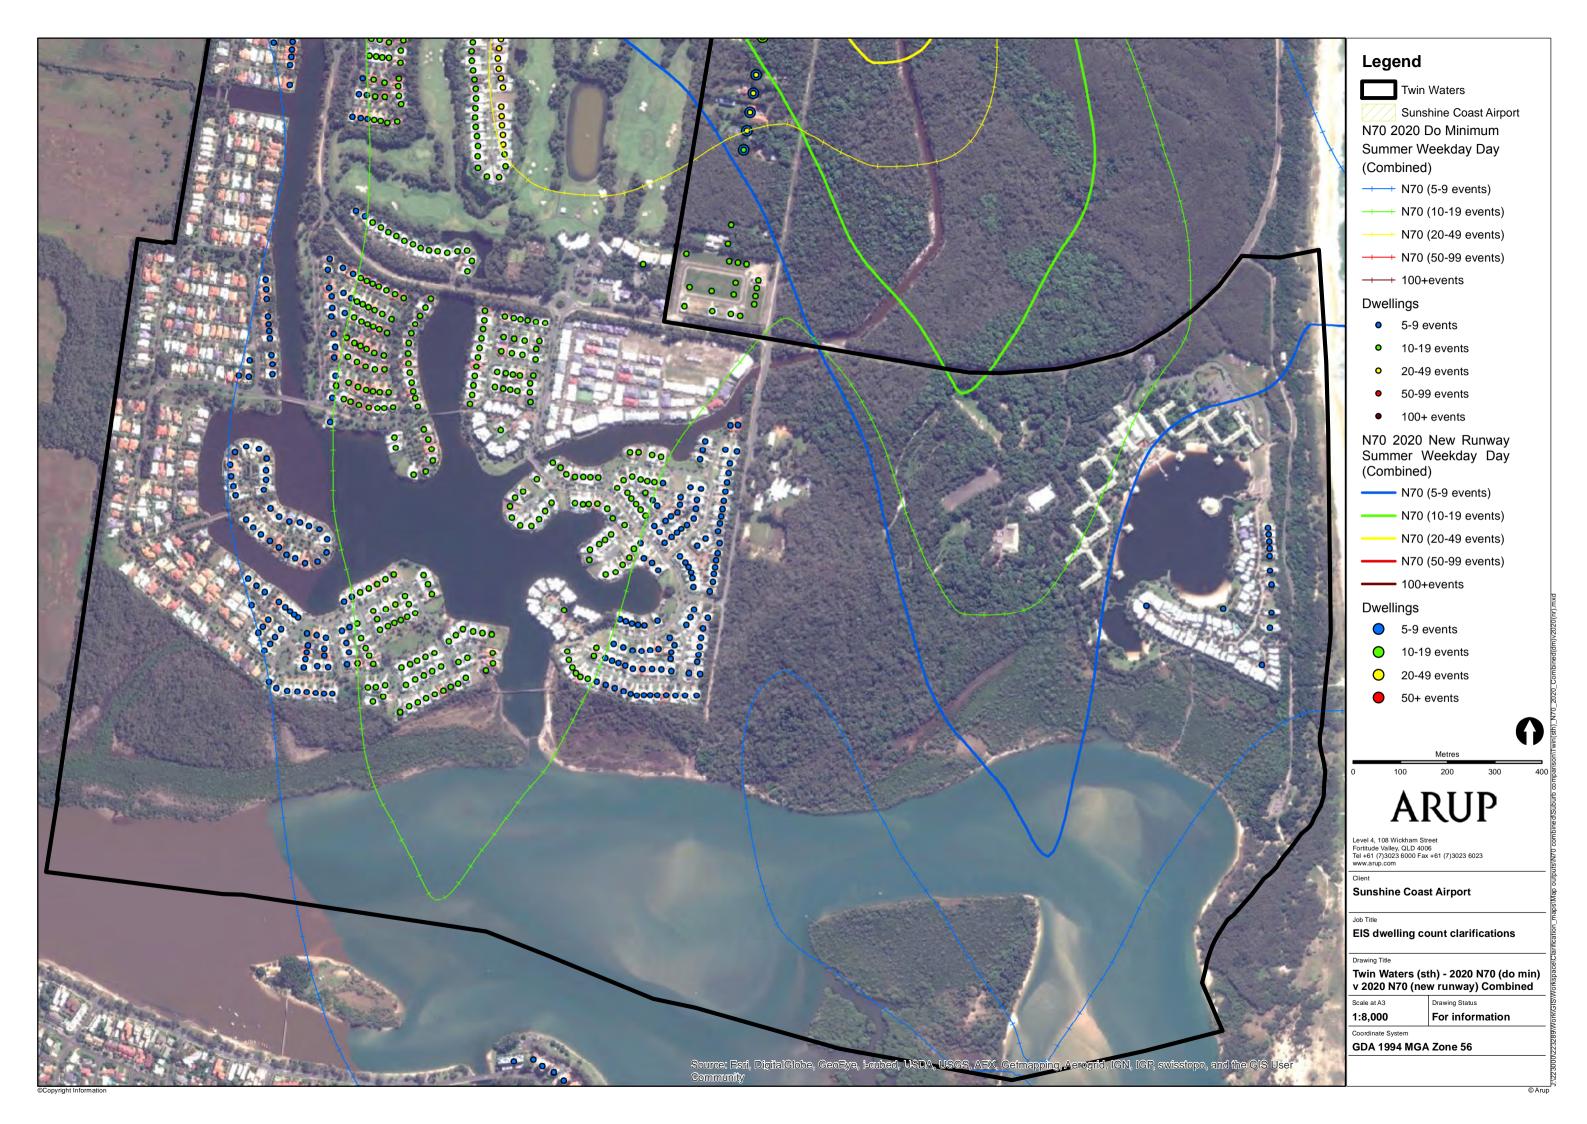

## Legend

Pacific Paradise

Sunshine Coast Airport N70 2020 Do Minimum Summer Weekday Day

→ N70 (5-9 events)

N70 (10-19 events)

N70 (20-49 events)

+--+ N70 (50-99 events)

++++ 100+events

### **Dwellings**

- 5-9 events
- 10-19 events
- o 20-49 events
- 50-99 events
- 100+ events

N70 2020 New Runway Summer Weekday Day (Combined)

N70 (5-9 events)

N70 (10-19 events)

N70 (20-49 events)

N70 (50-99 events)

- 100+events

# **ARUP**

Level 4, 108 Wickham Street Fortitude Valley, QLD 4006 Tel +61 (7)3023 6000 Fax +61 (7)3023 6023 www.arup.com

**Sunshine Coast Airport** 

EIS dwelling count clarifications

Pacific Paradise - 2020 N70 (do min) v 2020 N70 (new runway) Combined

For information

**GDA 1994 MGA Zone 56** 

Pacific Paradise

Sunshine Coast Airport

N70 2040 Summer Weekday Day Do Minimum (Combined)

→ N70 (5-9 events)

N70 (10-19 events)

N70 (20-49 events)