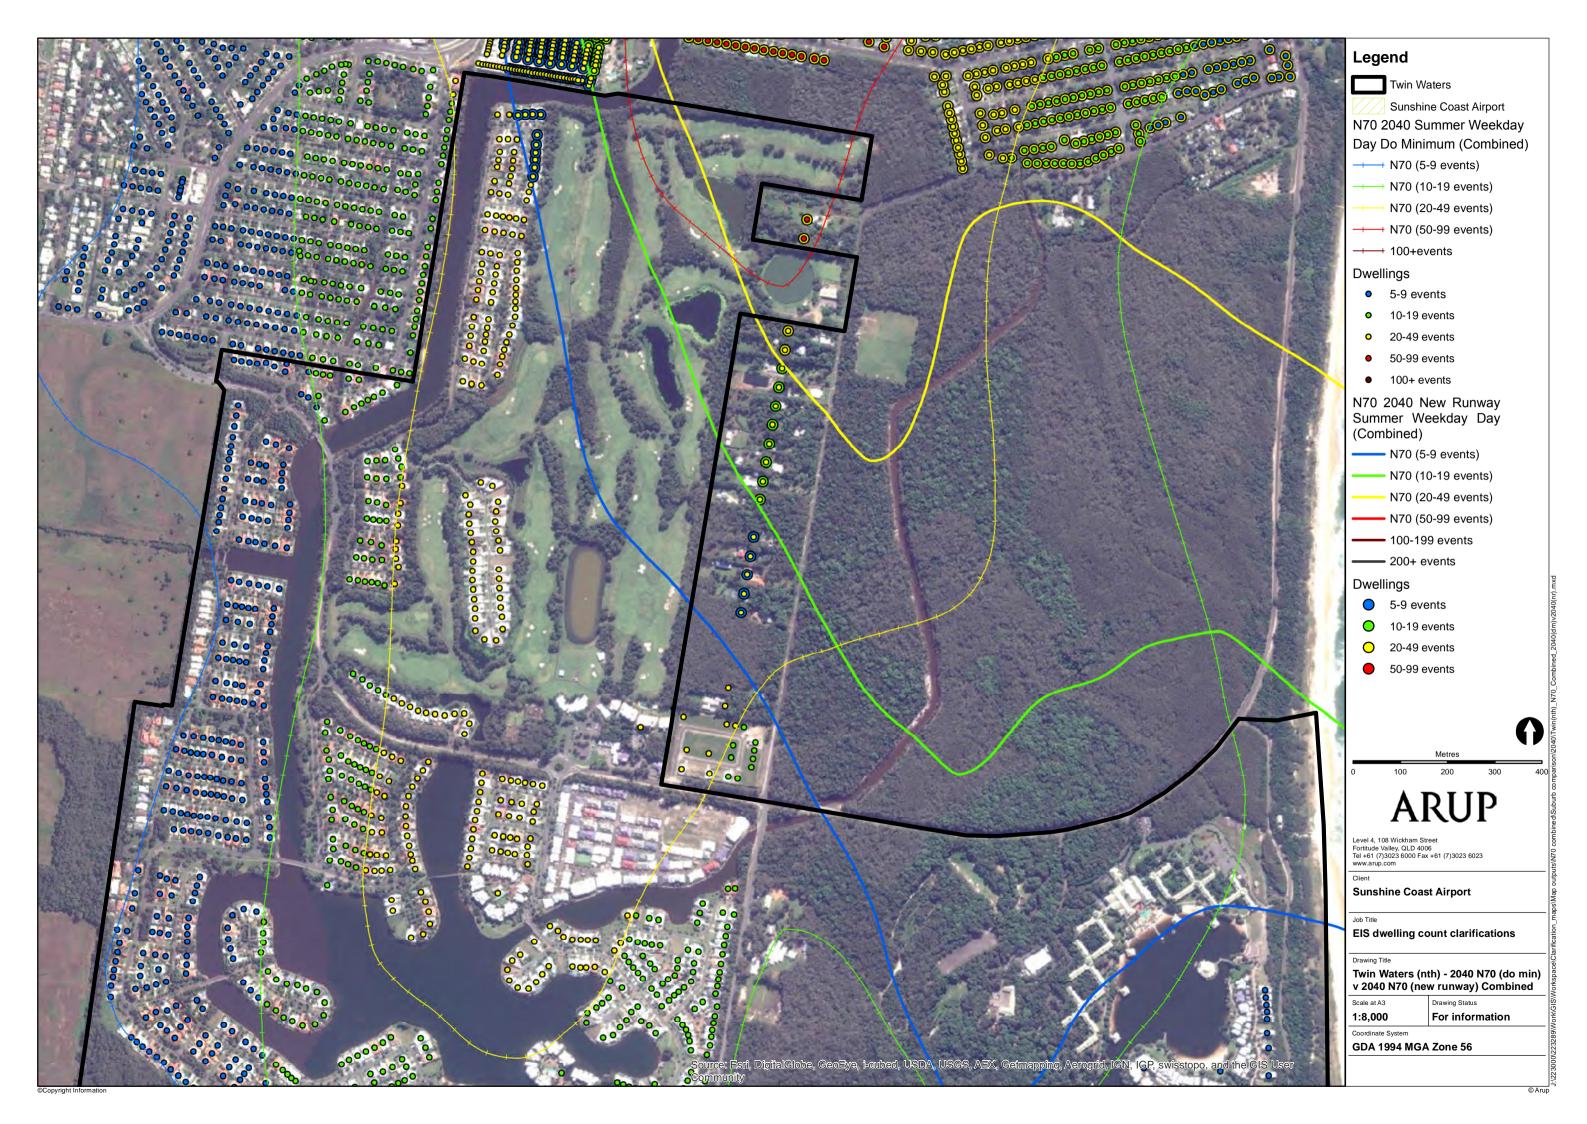

For information

**GDA 1994 MGA Zone 56** 

Pacific Paradise

Sunshine Coast Airport

N70 2040 Summer Weekday Day Do Minimum (Combined)

→ N70 (5-9 events)

N70 (10-19 events)

N70 (20-49 events)

→ N70 (50-99 events)

100+events

- 5-9 events
- 10-19 events
- o 20-49 events
- 50-99 events
- 100+ events

N70 2040 New Runway Summer Weekday Day (Combined)

N70 (5-9 events)

N70 (10-19 events)

N70 (20-49 events)

N70 (50-99 events)

**—** 100-199 events

\_\_\_\_ 200+ events

5-9 events

0 10-19 events

O 20-49 events

50-99 events

**ARUP** 

Level 4, 108 Wickham Street Fortitude Valley, QLD 4006 Tel +61 (7)3023 6000 Fax +61 (7)3023 6023

**Sunshine Coast Airport** 

EIS dwelling count clarifications

Pacific Paradise - 2040 N70 (do min) v 2040 N70 (new runway) Combined

For information

**GDA 1994 MGA Zone 56** 