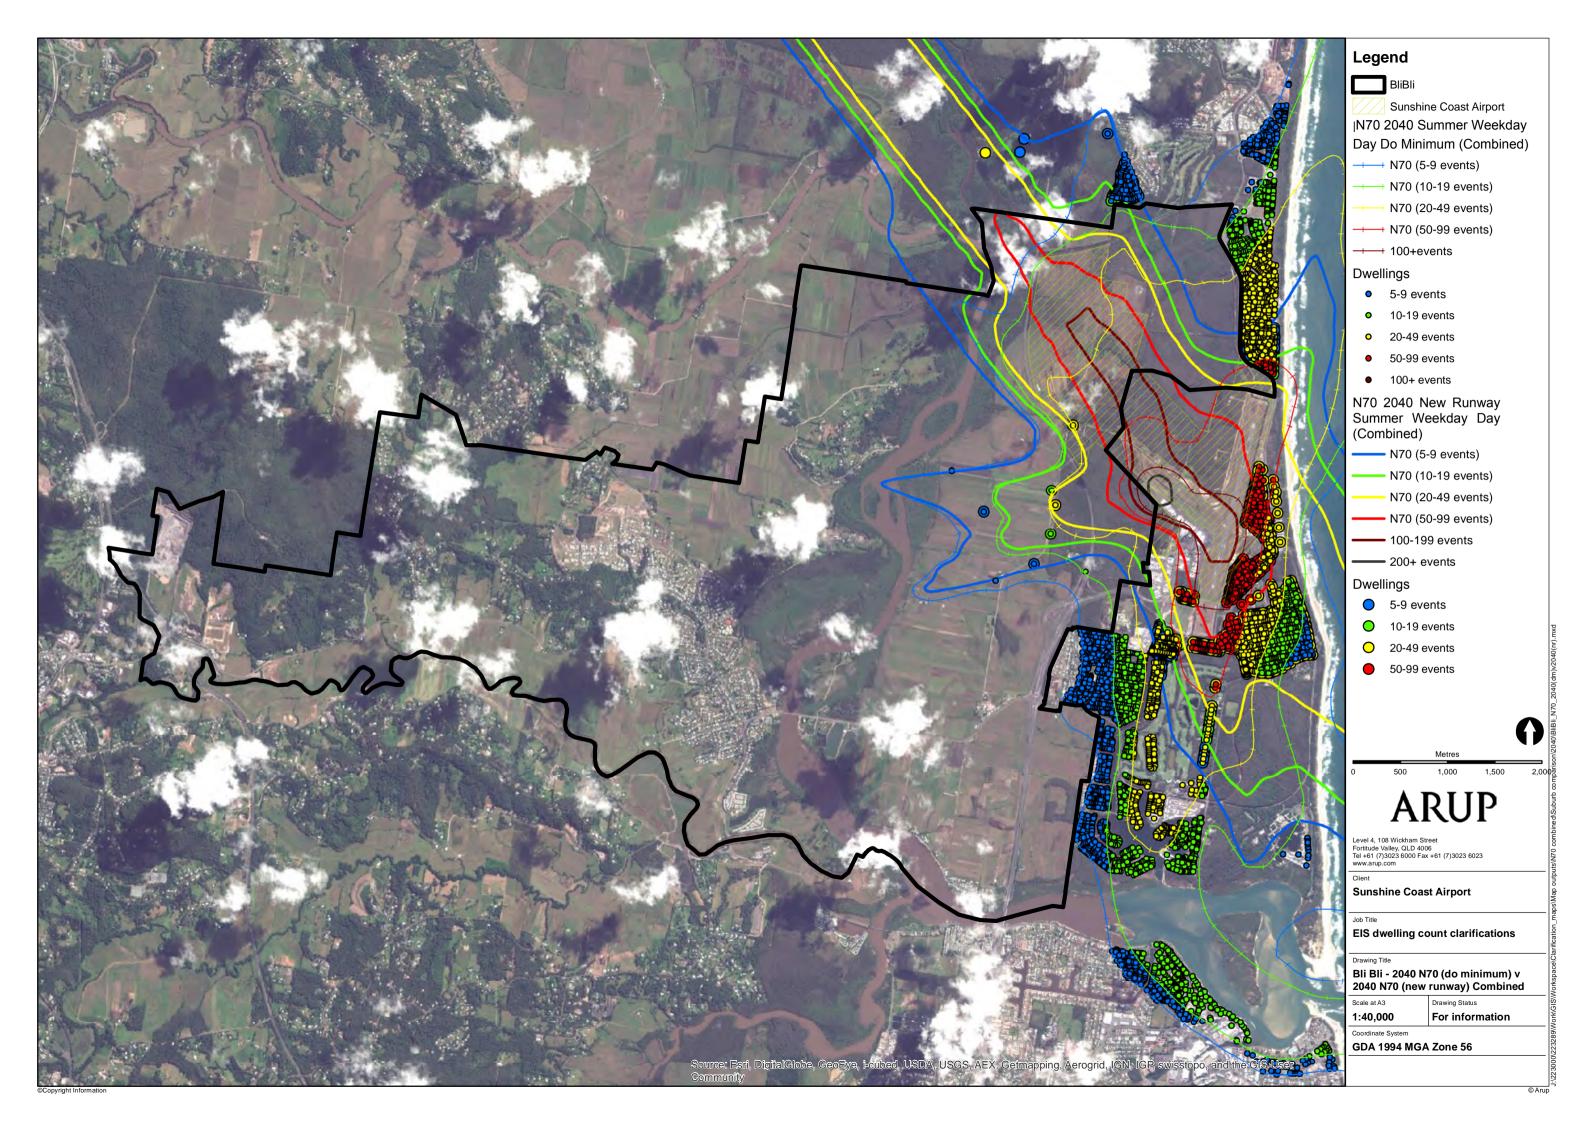

For information

**GDA 1994 MGA Zone 56** 

Pacific Paradise

Sunshine Coast Airport

N70 2040 Summer Weekday Day Do Minimum (Combined)

→ N70 (5-9 events)

N70 (10-19 events)

N70 (20-49 events)

→ N70 (50-99 events)

100+events

- 5-9 events
- 10-19 events
- o 20-49 events
- 50-99 events
- 100+ events

N70 2040 New Runway Summer Weekday Day (Combined)

N70 (5-9 events)

N70 (10-19 events)

N70 (20-49 events)

N70 (50-99 events)

**—** 100-199 events

\_\_\_\_ 200+ events

5-9 events

0 10-19 events

O 20-49 events

50-99 events

**ARUP** 

Level 4, 108 Wickham Street Fortitude Valley, QLD 4006 Tel +61 (7)3023 6000 Fax +61 (7)3023 6023

**Sunshine Coast Airport** 

EIS dwelling count clarifications

Pacific Paradise - 2040 N70 (do min) v 2040 N70 (new runway) Combined

For information

**GDA 1994 MGA Zone 56** 