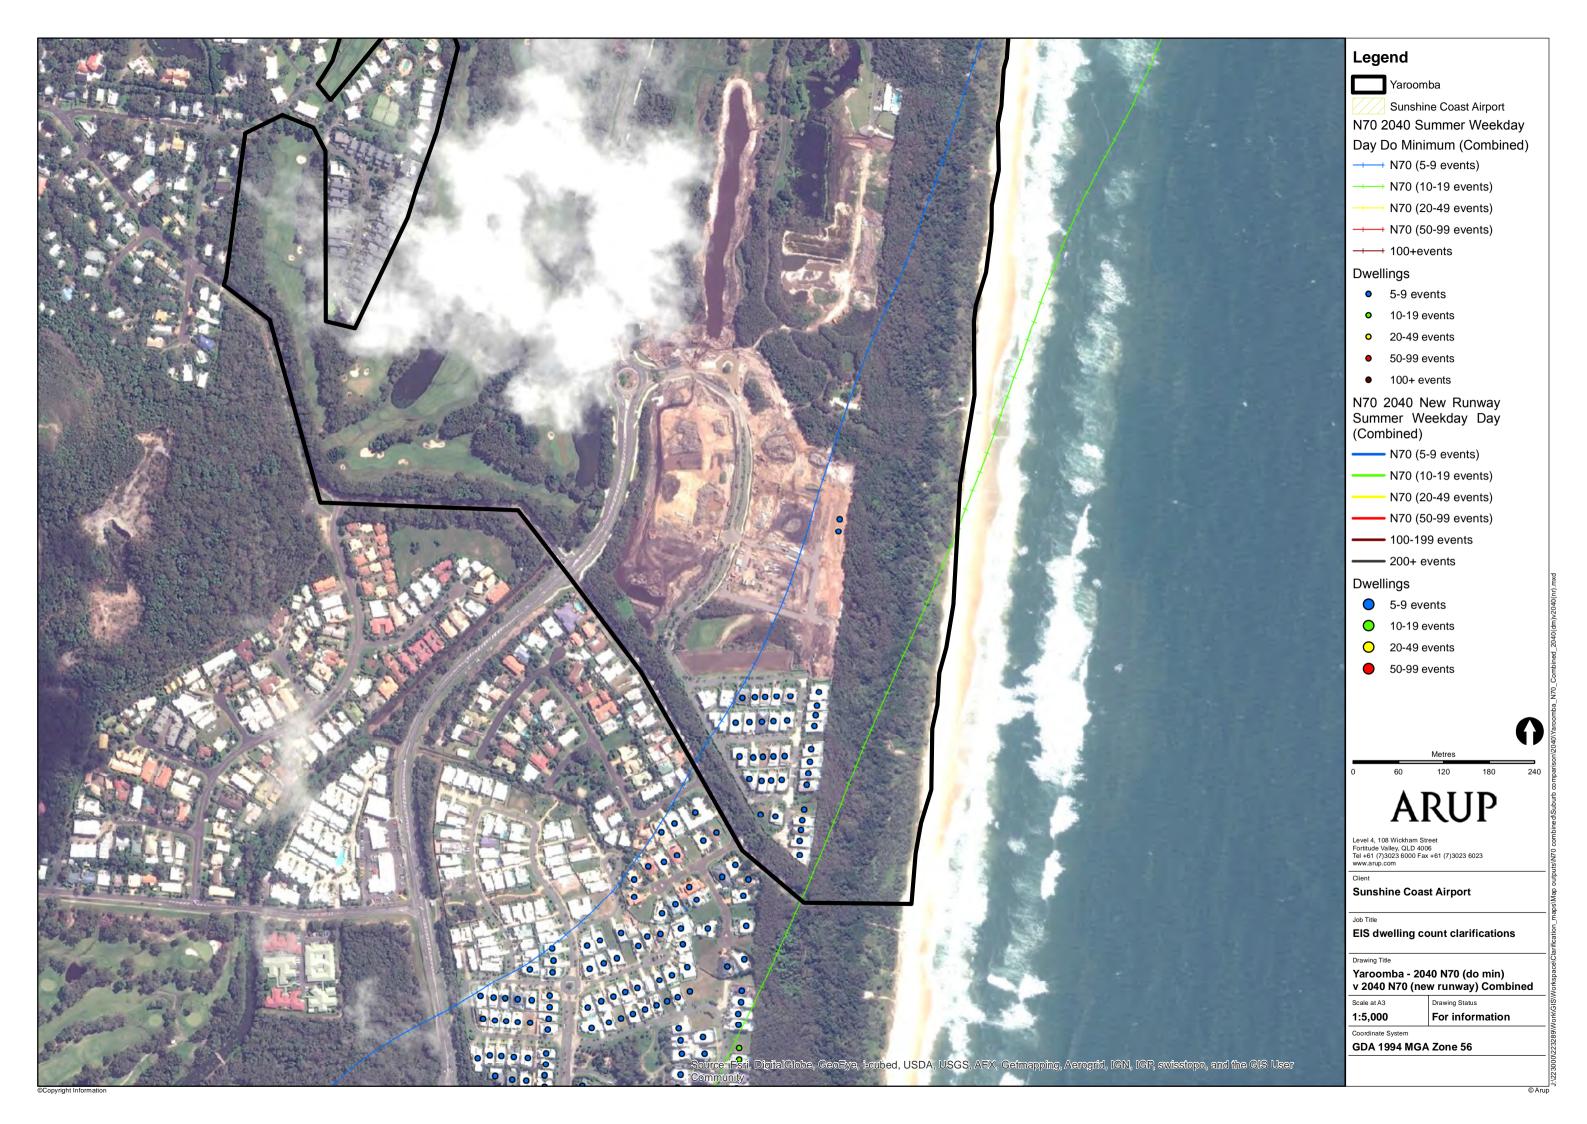

For information

**GDA 1994 MGA Zone 56** 

Pacific Paradise

Sunshine Coast Airport

N70 2040 Summer Weekday Day Do Minimum (Combined)

→ N70 (5-9 events)

N70 (10-19 events)

N70 (20-49 events)

→ N70 (50-99 events)

100+events

- 5-9 events
- 10-19 events
- o 20-49 events
- 50-99 events
- 100+ events

N70 2040 New Runway Summer Weekday Day (Combined)

N70 (5-9 events)

N70 (10-19 events)

N70 (20-49 events)

N70 (50-99 events)

**—** 100-199 events

\_\_\_\_ 200+ events

5-9 events

0 10-19 events

O 20-49 events

50-99 events

**ARUP** 

Level 4, 108 Wickham Street Fortitude Valley, QLD 4006 Tel +61 (7)3023 6000 Fax +61 (7)3023 6023

**Sunshine Coast Airport** 

EIS dwelling count clarifications

Pacific Paradise - 2040 N70 (do min) v 2040 N70 (new runway) Combined

For information

**GDA 1994 MGA Zone 56** 