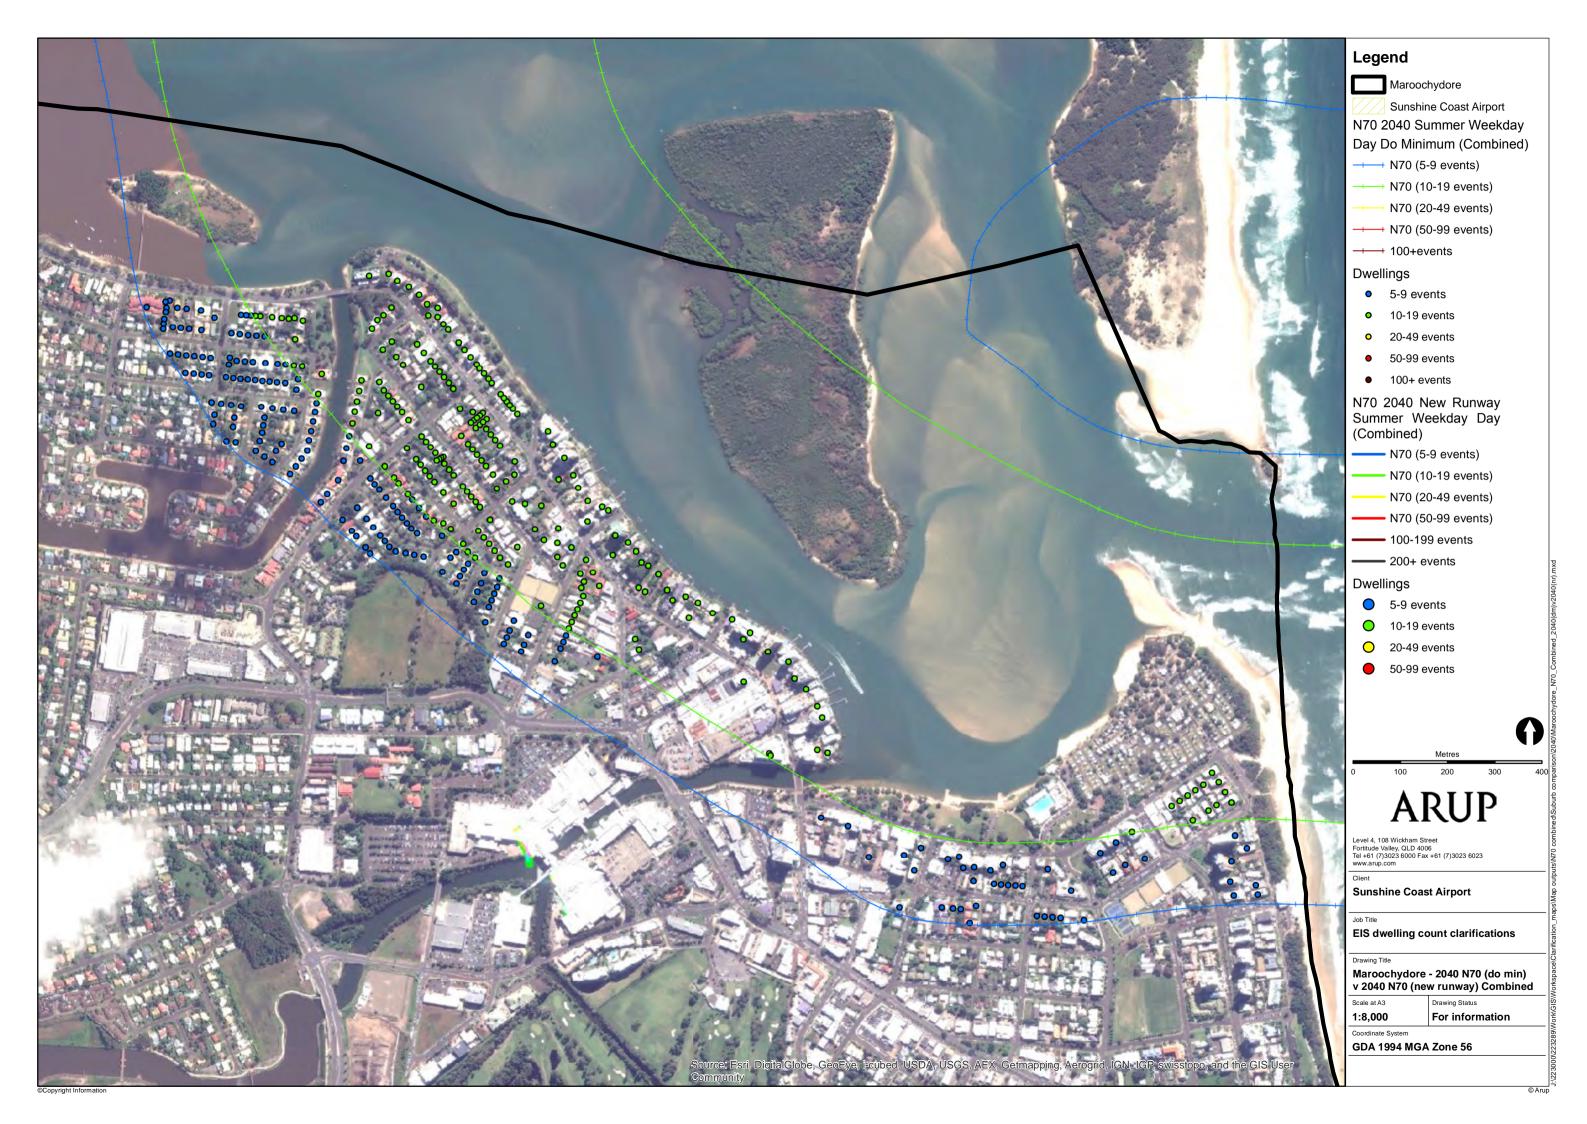

For information

**GDA 1994 MGA Zone 56** 

Pacific Paradise

Sunshine Coast Airport

N70 2040 Summer Weekday Day Do Minimum (Combined)

→ N70 (5-9 events)

N70 (10-19 events)

N70 (20-49 events)

→ N70 (50-99 events)

100+events

- 5-9 events
- 10-19 events
- o 20-49 events
- 50-99 events
- 100+ events

N70 2040 New Runway Summer Weekday Day (Combined)

N70 (5-9 events)

N70 (10-19 events)

N70 (20-49 events)

N70 (50-99 events)

**—** 100-199 events

\_\_\_\_ 200+ events

5-9 events

0 10-19 events

O 20-49 events

50-99 events

**ARUP** 

Level 4, 108 Wickham Street Fortitude Valley, QLD 4006 Tel +61 (7)3023 6000 Fax +61 (7)3023 6023

**Sunshine Coast Airport** 

EIS dwelling count clarifications

Pacific Paradise - 2040 N70 (do min) v 2040 N70 (new runway) Combined

For information

**GDA 1994 MGA Zone 56** 