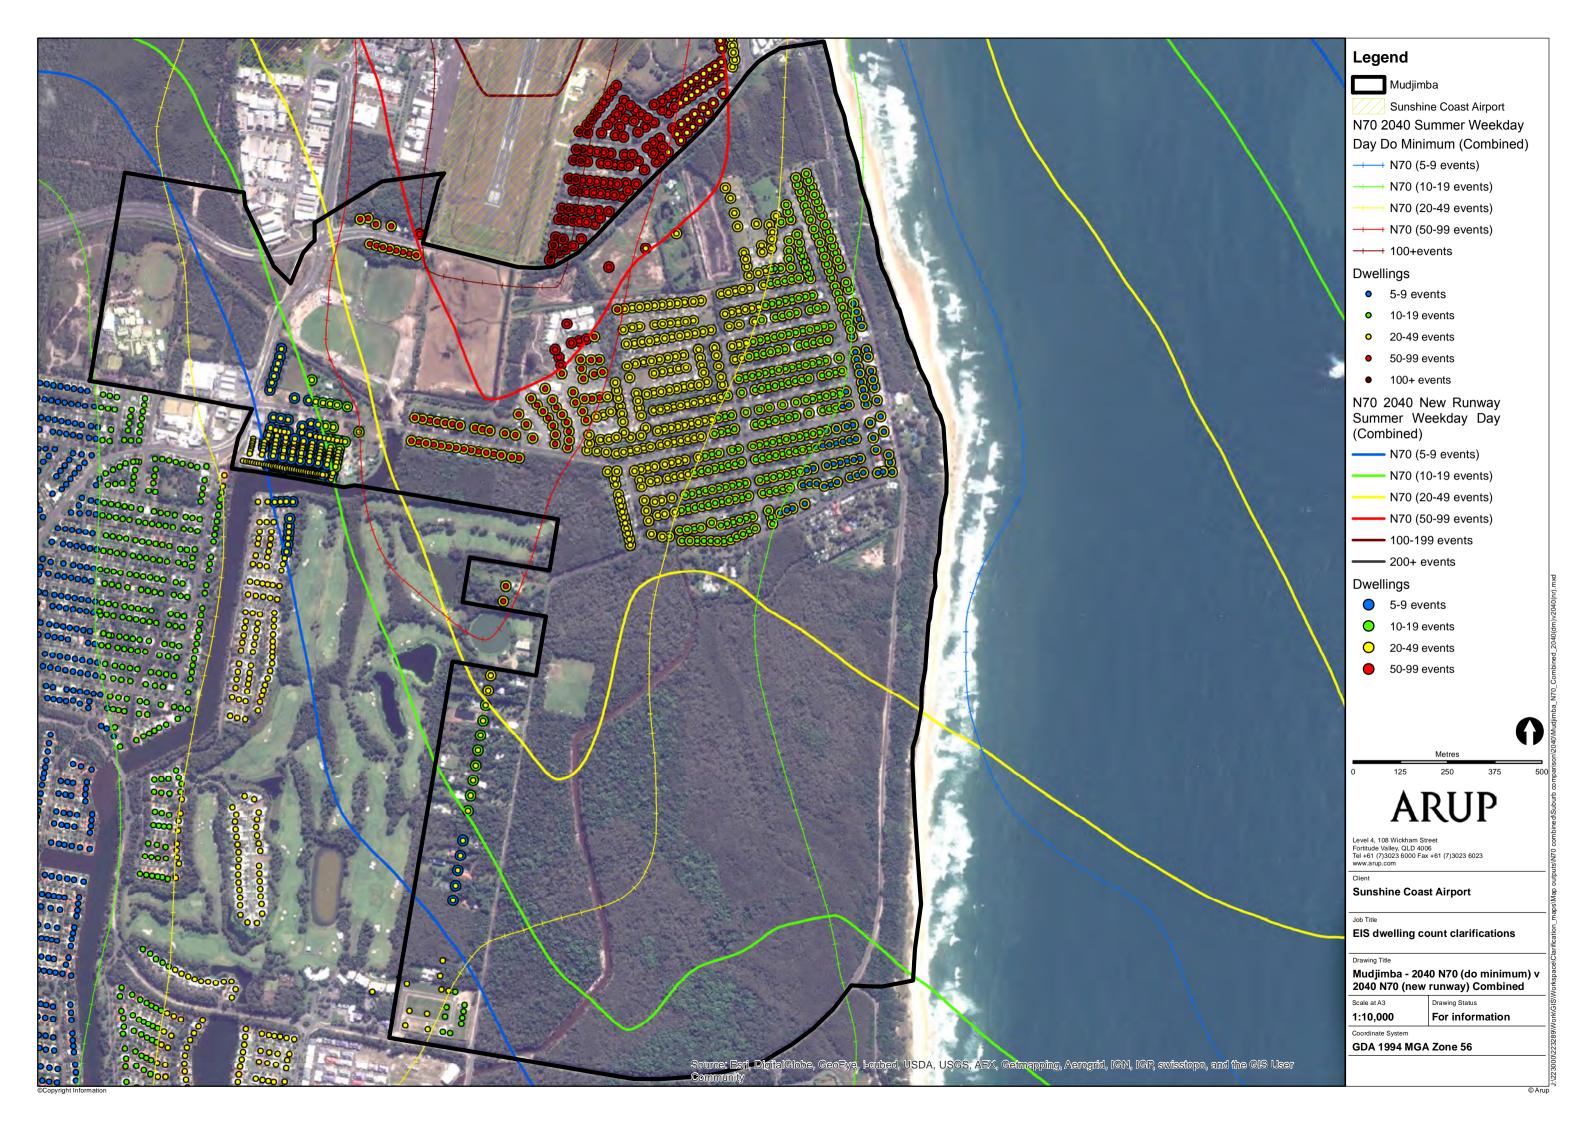

# N70 Combined Fixed Wing and Helicopter Suburb Comparisons













~~~~;























## Legend

Pacific Paradise

Sunshine Coast Airport N70 2020 Do Minimum Summer Weekday Day

→ N70 (5-9 events)

N70 (10-19 events)

N70 (20-49 events)

+--+ N70 (50-99 events)

++++ 100+events

### **Dwellings**

- 5-9 events
- 10-19 events
- o 20-49 events
- 50-99 events
- 100+ events

N70 2020 New Runway Summer Weekday Day (Combined)

N70 (5-9 events)

N70 (10-19 events)

N70 (20-49 events)

N70 (50-99 events)

- 100+events

### **Dwellings**

5-9 events

10-19 events

20-49 events

50+ events

# **ARUP**

Level 4, 108 Wickham Street Fortitude Valley, QLD 4006 Tel +61 (7)3023 6000 Fax +61 (7)3023 6023 www.arup.com

**Sunshine Coast Airport** 

EIS dwelling count clarifications

Pacific Paradise - 2020 N70 (do min) v 2020 N70 (new runway) Combined

For information

**G