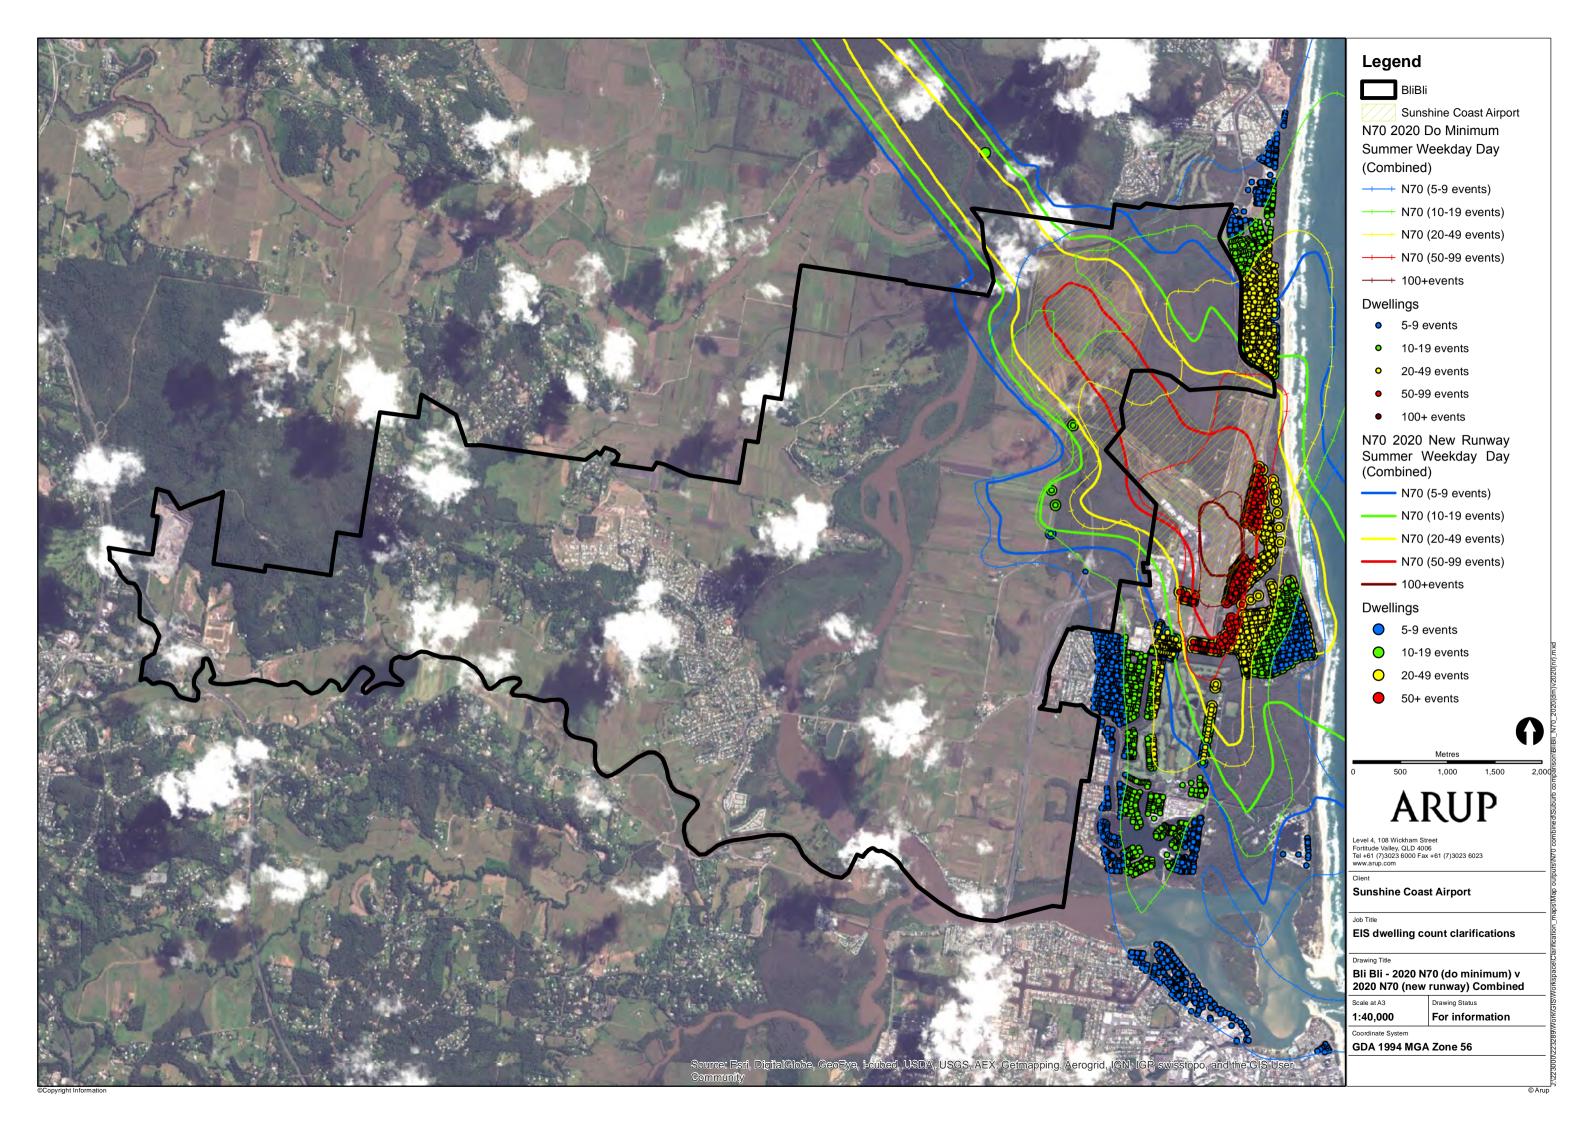

## Legend

Pacific Paradise

Sunshine Coast Airport N70 2020 Do Minimum Summer Weekday Day

→ N70 (5-9 events)

N70 (10-19 events)

N70 (20-49 events)

+--+ N70 (50-99 events)

++++ 100+events

### **Dwellings**

- 5-9 events
- 10-19 events
- o 20-49 events
- 50-99 events
- 100+ events

N70 2020 New Runway Summer Weekday Day (Combined)

N70 (5-9 events)

N70 (10-19 events)

N70 (20-49 events)

N70 (50-99 events)

- 100+events

### **Dwellings**

5-9 events

10-19 events

20-49 events

50+ events

# **ARUP**

Level 4, 108 Wickham Street Fortitude Valley, QLD 4006 Tel +61 (7)3023 6000 Fax +61 (7)3023 6023 www.arup.com

**Sunshine Coast Airport** 

EIS dwelling count clarifications

Pacific Paradise - 2020 N70 (do min) v 2020 N70 (new runway) Combined

For information

**GDA 1994 MGA Zone 56** 

Pacific Paradise

Sunshine Coast Airport

N70 2040 Summer Weekday Day Do Minimum (Combined)

→ N70 (5-9 events)

N70 (10-19 events)

N70 (20-49 events)