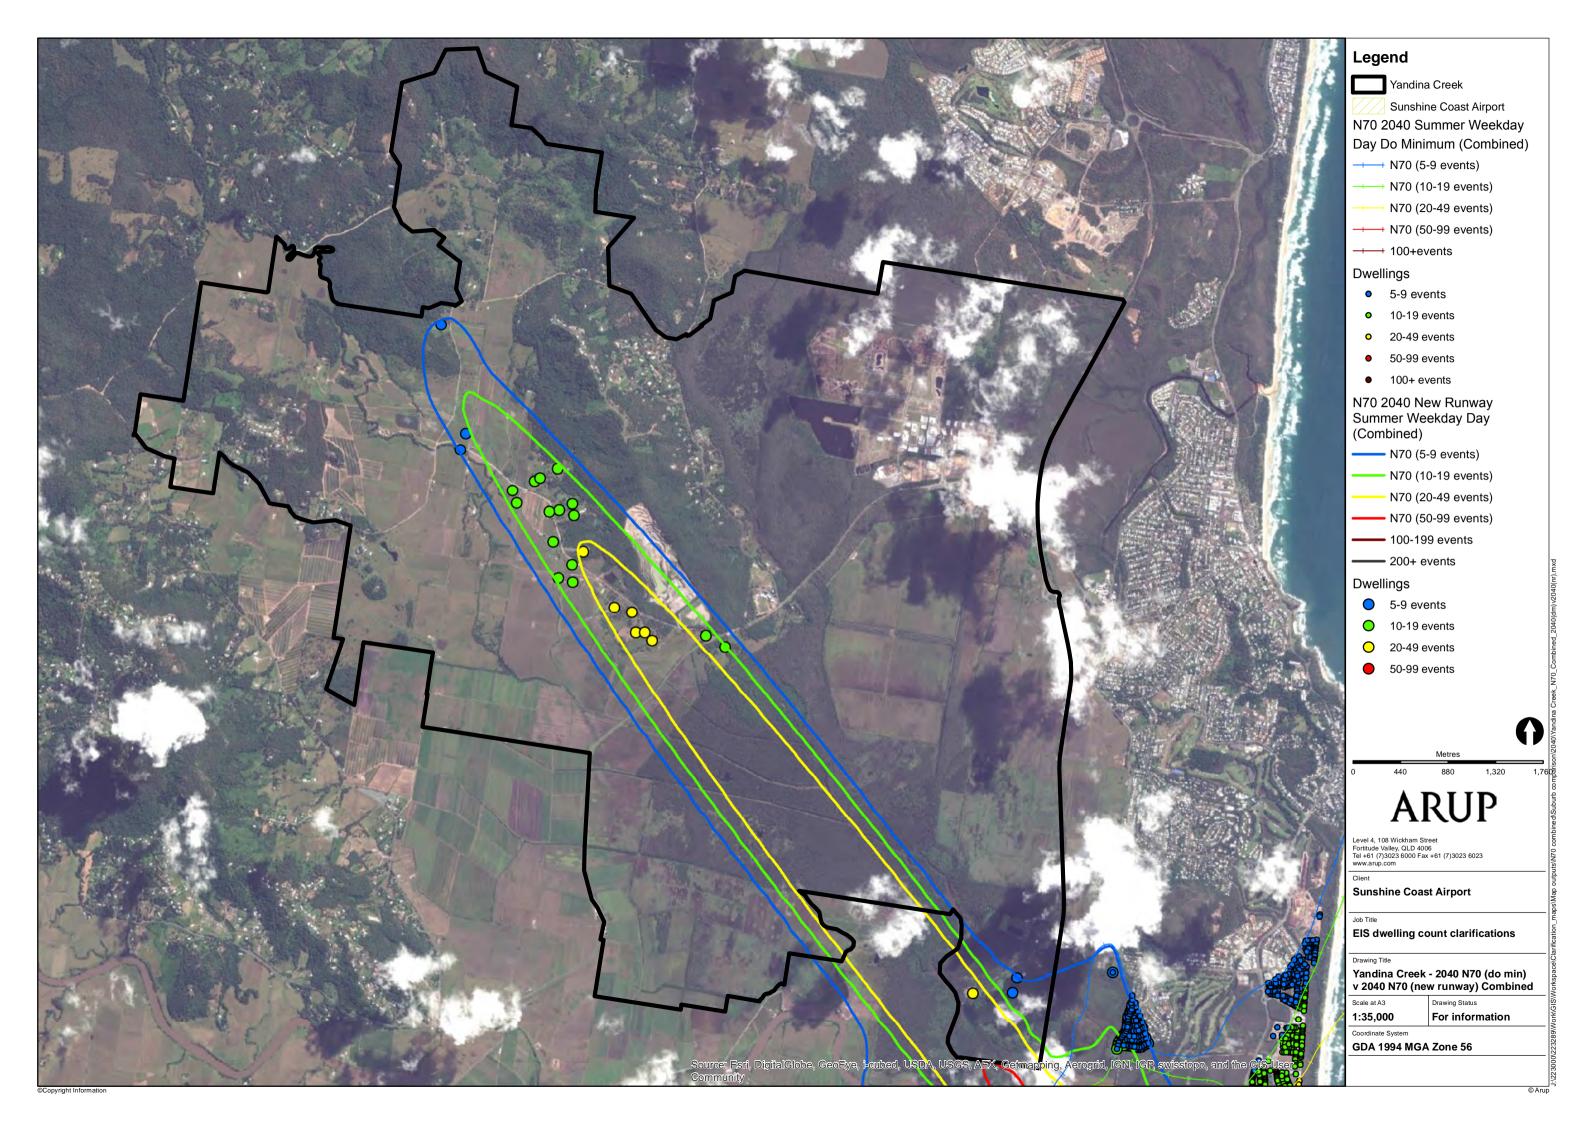

For information

**GDA 1994 MGA Zone 56** 

Pacific Paradise

Sunshine Coast Airport

N70 2040 Summer Weekday Day Do Minimum (Combined)

→ N70 (5-9 events)

N70 (10-19 events)

N70 (20-49 events)

→ N70 (50-99 events)

100+events

- 5-9 events
- 10-19 events
- o 20-49 events
- 50-99 events
- 100+ events

N70 2040 New Runway Summer Weekday Day (Combined)

N70 (5-9 events)

N70 (10-19 events)

N70 (20-49 events)

N70 (50-99 events)

**—** 100-199 events

\_\_\_\_ 200+ events

5-9 events

0 10-19 events

O 20-49 events

50-99 events

**ARUP** 

Level 4, 108 Wickham Street Fortitude Valley, QLD 4006 Tel +61 (7)3023 6000 Fax +61 (7)3023 6023

**Sunshine Coast Airport** 

EIS dwelling count clarifications

Pacific Paradise - 2040 N70 (do min) v 2040 N70 (new runway) Combined