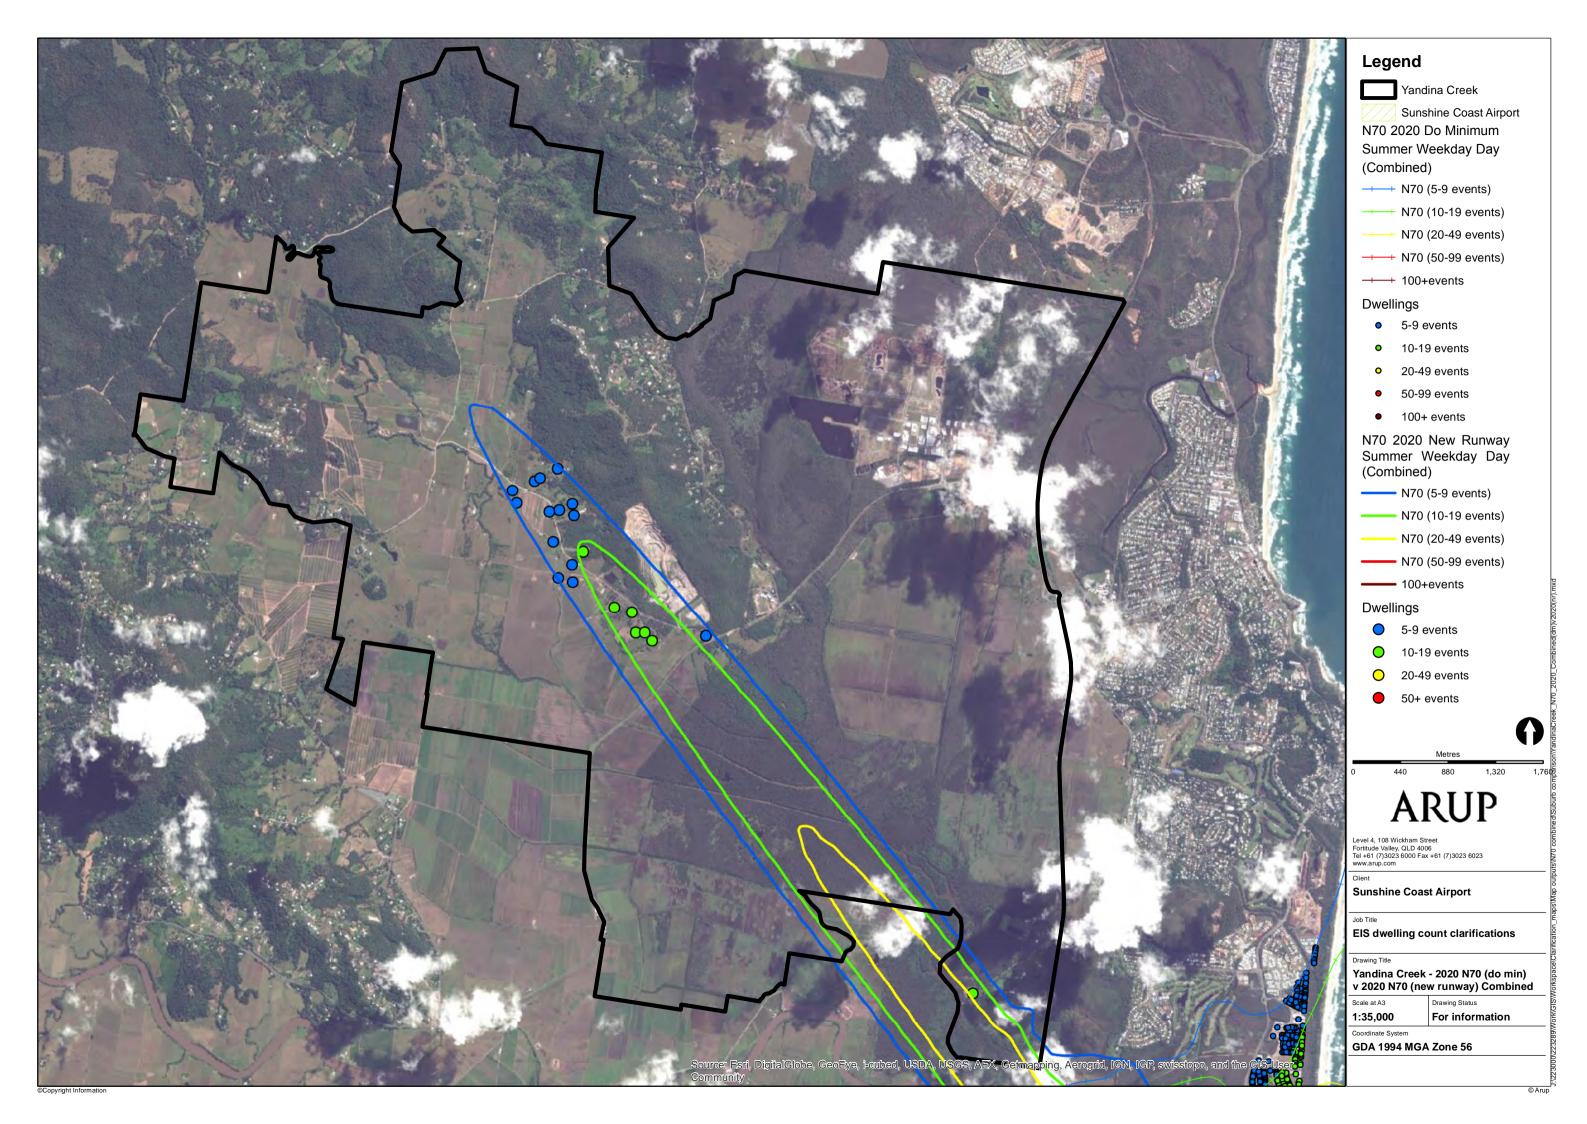

## Legend

Pacific Paradise

Sunshine Coast Airport N70 2020 Do Minimum Summer Weekday Day

→ N70 (5-9 events)

N70 (10-19 events)

N70 (20-49 events)

+--+ N70 (50-99 events)

++++ 100+events

### **Dwellings**

- 5-9 events
- 10-19 events
- o 20-49 events
- 50-99 events
- 100+ events

N70 2020 New Runway Summer Weekday Day (Combined)

N70 (5-9 events)

N70 (10-19 events)

N70 (20-49 events)

N70 (50-99 events)

- 100+events

# **ARUP**

Level 4, 108 Wickham Street Fortitude Valley, QLD 4006 Tel +61 (7)3023 6000 Fax +61 (7)3023 6023 www.arup.com

**Sunshine Coast Airport** 

EIS dwelling count clarifications

Pacific Paradise - 2020 N70 (do min) v 2020 N70 (new runway) Combined

For information

**GDA 1994 MGA Zone 56** 

Pacific Paradise

Sunshine Coast Airport

N70 2040 Summer Weekday Day Do Minimum (Combined)

→ N70 (5-9 events)

N70 (10-19 events)

N70 (20-49 events)