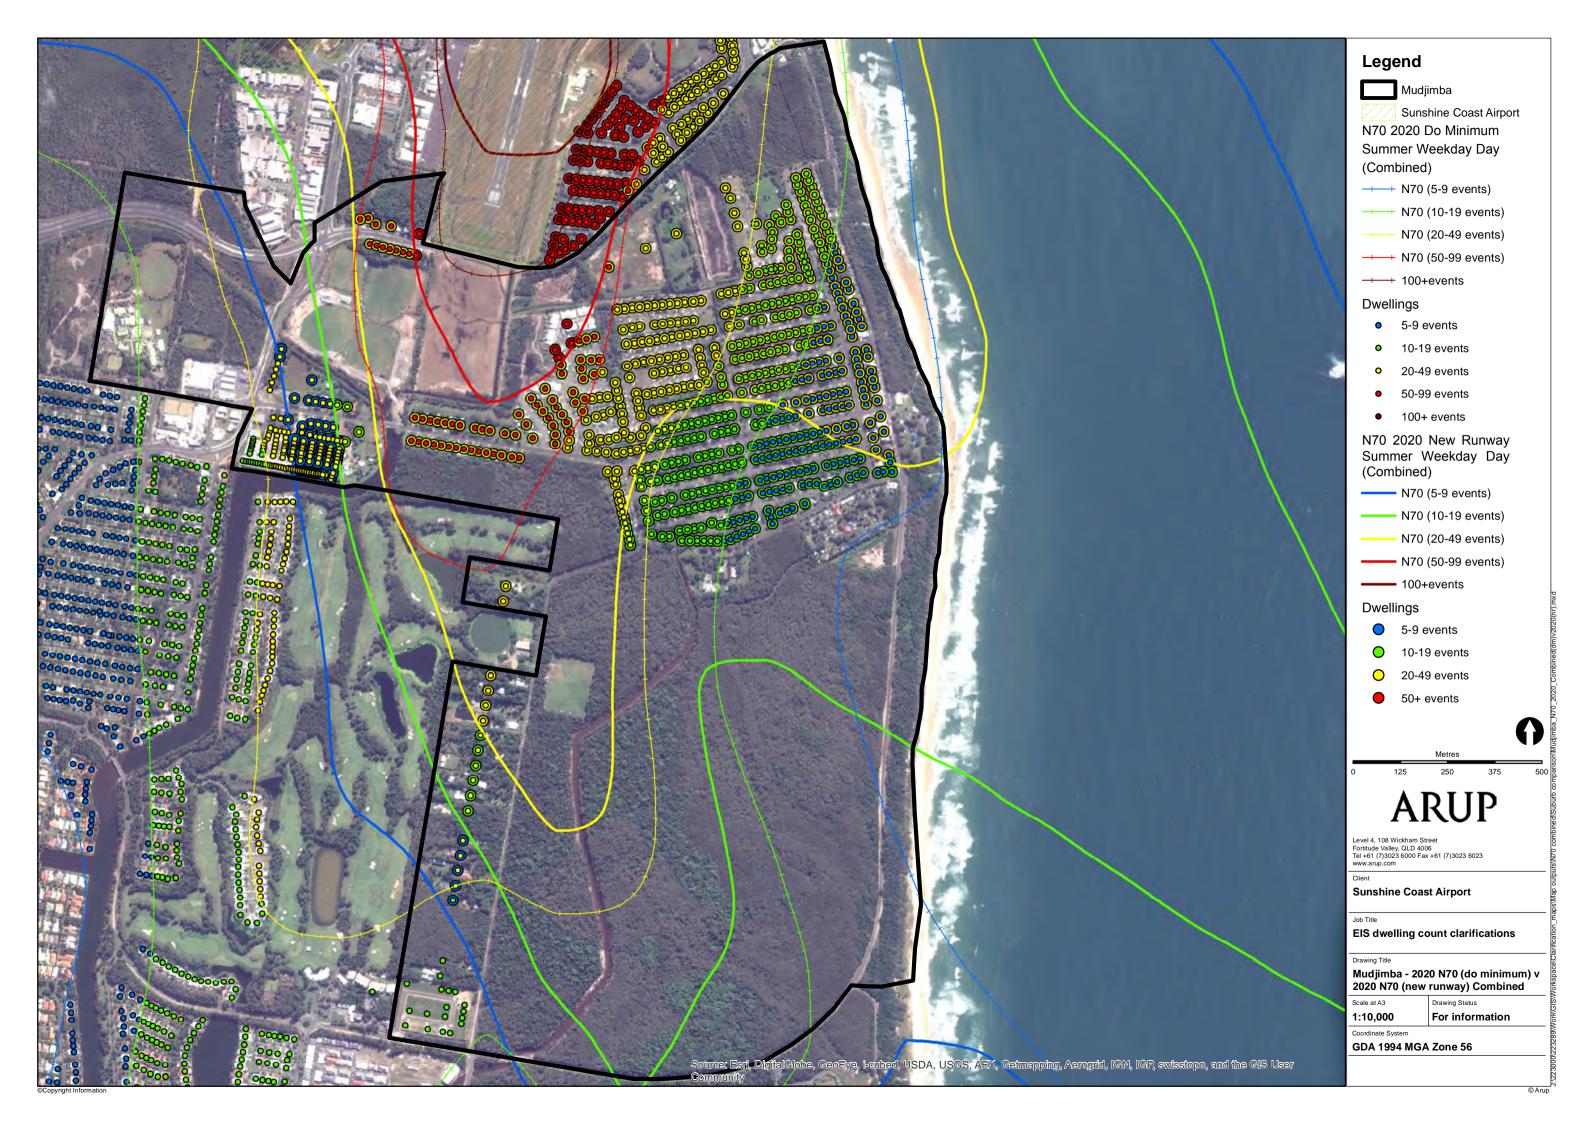

# N70 Combined Fixed Wing and Helicopter Suburb Comparisons













~~~~;























## Legend

Pacific Paradise

Sunshine Coast Airport N70 2020 Do Minimum Summer Weekday Day

→ N70 (5-9 events)

N70 (10-19 events)

N70 (20-49 events)

+--+ N70 (50-99 events)

++++ 100+events

### **Dwellings**

- 5-9 events
- 10-19 events
- o 20-49 events
- 50-99 events
- 100+ events

N70 2020 New Runway Summer Weekday Day (Combined)

N70 (5-9 events)

N70 (10-19 events)

N70 (20-49 events)

N70 (50-99 events)

- 100+events

### **Dwellings**

5-9 events

10-19 events

20-49 events

50+ events

# **ARUP**

Level 4, 108 Wickham Street Fortitude Valley, QLD 4006 Tel +61 (7)3023 6000 Fax +61 (7)3023 6023 www.arup.com

**Sunshine Coast Airport** 

EIS dwelling count clarifications

Pacific Paradise - 2020 N70 (do min) v 2020 N70 (new runway) Combined

For information

*