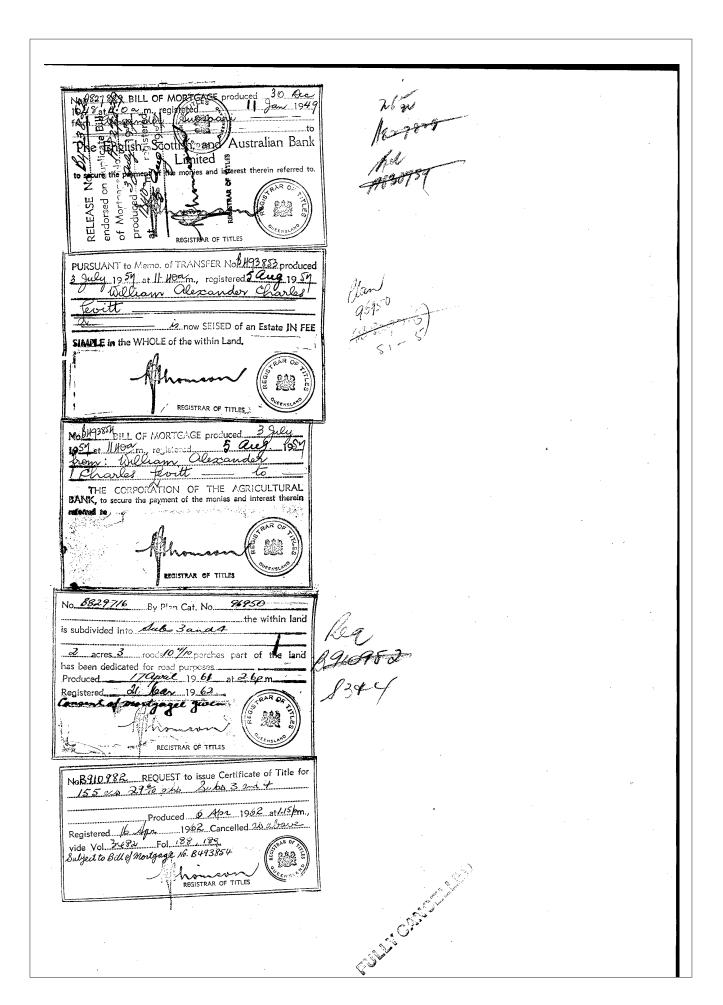

| of Grant.  neteenth  REGISTRAR OF TITLES, |       |  |



12093117 V1 See ATS for Status Page 1 of 2





#### Deed Grant of "Land. Acquired by agricultural selection.

George the Sixth, by the Grace of God, of Great Britain, Ireland, and the British Bominions beyond the Seas, King, Defender of the Faith, Emperor of India:—

To All to whom these Presents shall come, Greeting: Illherens, in conformity with the Laws and Regulations in force for the alienation of Crown Land in Our State of Queensland, become entitled to a Deed of Grant in Fee-simple of the Land hereinafter described: Now Anow De that, in consideration of the premises and of the sum of one hundred and sixty pounds for Us, and on Our behalf, paid into the Treasury of Our said State, and in further consideration of the Quit-Rent hereinafter reserved, the with the advice of The Execut