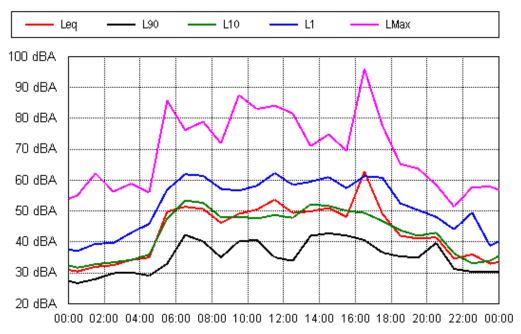

Tue 11 Sep 2012

**Project: Sunshine Coast Airport 00605** 

Location: Level 1, 29 The Esplanade, Maroochydore

Wed 12 Sep 2012

Wed 29 Aug 2012

Thu 30 Aug 2012

Fri 31 Aug 2012

Sun 02 Sep 2012