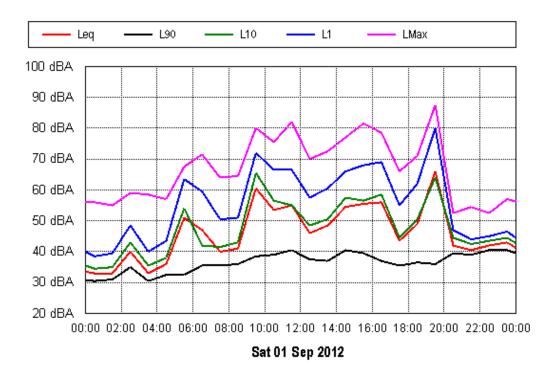

Wed 29 Aug 2012

Thu 30 Aug 2012

Fri 31 Aug 2012

Sun 02 Sep 2012

Tue 04 Sep 2012

Thu 06 Sep 2012

Fri 07 Sep 2012

30 dBA

20 dBA

**Project: Sunshine Coast Airport 00605** 

Wed 29 Aug 2012

Thu 30 Aug 2012

**Project: Sunshine Coast Airport 00605** 

Fri 31 Aug 2012

**Project: Sunshine Coast Airport 00605** 

Sun 02 Sep 2012

**Project: Sunshine Coast Airport 00605** 

Tue 04 Sep 2012

**Project: Sunshine Coast Airport 00605** 

Thu 06 Sep 2012

**Project: Sunshine Coast Airport 00605** 

**Project: Sunshine Coast Airport 00605** 

Wed 29 Aug 2012