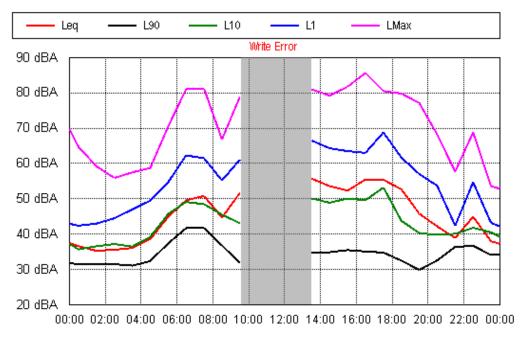

Fri 31 Aug 2012

**Project: Sunshine Coast Airport 00605** Location: Mt. Coolum National Park (South of Runway 12/30)

Sun 02 Sep 2012

Mon 03 Sep 2012

Tue 04 Sep 2012

Thu 06 Sep 2012

Fri 07 Sep 2012

Sat 08 Sep 2012