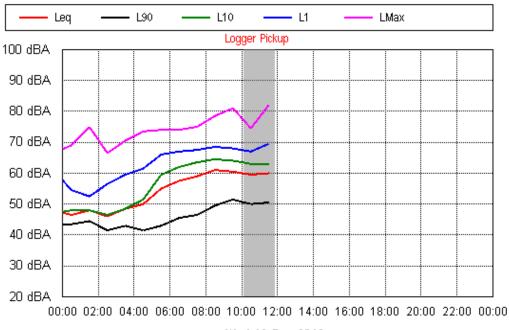

Thu 06 Sep 2012



Fri 07 Sep 2012

30 dBA

20 dBA









**Project: Sunshine Coast Airport 00605** 



Wed 29 Aug 2012



Thu 30 Aug 2012

**Project: Sunshine Coast Airport 00605** 



Fri 31 Aug 2012



**Project: Sunshine Coast Airport 00605** 



Sun 02 Sep 2012



**Project: Sunshine Coast Airport 00605** 



Tue 04 Sep 2012



**Project: Sunshine Coast Airport 00605** 



Thu 06 Sep 2012



**Project: Sunshine Coast Airport 00605** 







**Project: Sunshine Coast Airport 00605** 







Wed 29 Aug 2012



Thu 30 Aug 2012



Fri 31 Aug 2012





Fri 31 Aug 2012





Sun 02 Sep 2012





Tue 04 Sep 2012





Thu 06 Sep 2012





Sat 08 Sep 2012





Mon 10 Sep 2012



Tue 11 Sep 2012

**Project: Sunshine Coast Airport 00605** 

Location: Level 1, 29 The Esplanade, Maroochydore



Wed 12 Sep 2012



Wed 29 Aug 2012



Thu 30 Aug 2012



Fri 31 Aug 2012





Sun 02 Sep 2012





Tue 04 Sep 2012





Thu 06 Sep 2012



**Project: Sunshine Coast Airport 00605** Location: 9 Joanne St, Marcoola







**Project: Sunshine Coast Airport 00605** Location: 9 Joanne St, Marcoola



Mon 10 Sep 2012



Tue 11 Sep 2012

**Project: Sunshine Coast Airport 00605** Location: 9 Joanne St, Marcoola





Wed 29 Aug 2012



Thu 30 Aug 2012



Fri 31 Aug 2012









Tue 04 Sep 2012





Thu 06 Sep 2012









Mon 10 Sep 2012



Tue 11 Sep 2012





Wed 29 Aug 2012



Thu 30 Aug 2012



Fri 31 Aug 2012





Tue 04 Sep 2012





Thu 06 Sep 2012





Sat 08 Sep 2012





Mon 10 Sep 2012



Tue 11 Sep 2012





Wed 29 Aug 2012





Fri 31 Aug 2012





Sun 02 Sep 2012



Mon 03 Sep 201