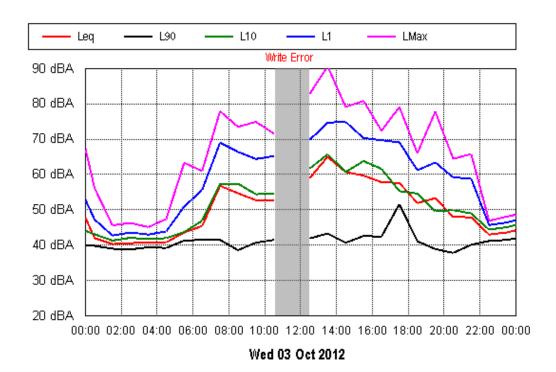

- L90 - L10 LMax - Leq - L1 90 dBA 80 dBA 70 dBA 60 dBA 50 dBA 40 dBA 30 dBA 20 dBA 00:00 02:00 04:00 06:00 08:00 10:00 12:00 14:00 16:00 18:00 20:00 22:00 00:00

Sun 09 Sep 2012

Mon 10 Sep 2012

Tue 11 Sep 2012