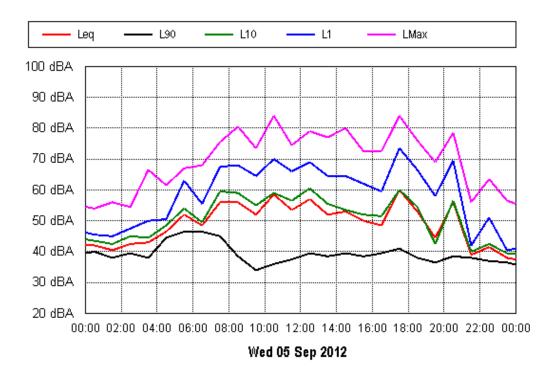

Wed 29 Aug 2012

Fri 31 Aug 2012

Sun 02 Sep 2012

Mon 03 Sep 2012

Tue 04 Sep 2012

Thu 06 Sep 2012

Fri 07 Sep 2012

Sat 08 Sep 2012

Fri 31 Aug 2012

**Project: Sunshine Coast Airport 00605** Location: Mt. Coolum National Park (South of Runway 12/30)

Sun 02 Sep 2012

Mon 03 Sep 2012

Tue 04 Sep 2012

Thu 06 Sep 2012

Fri 07 Sep 2012

Sat 08 Sep 2012