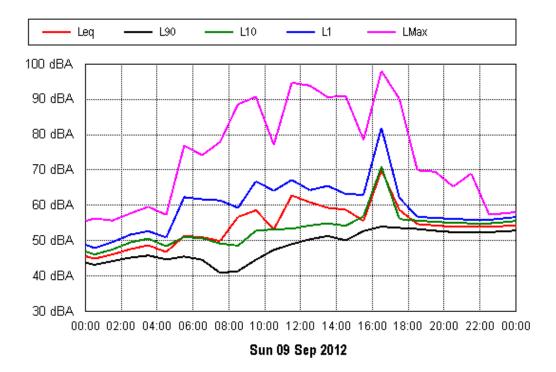

Tue 11 Sep 2012

**Project: Sunshine Coast Airport 00605** 

Location: Level 1, 29 The Esplanade, Maroochydore

Wed 12 Sep 2012

Wed 29 Aug 2012

Thu 30 Aug 2012

Fri 31 Aug 2012

Sun 02 Sep 2012