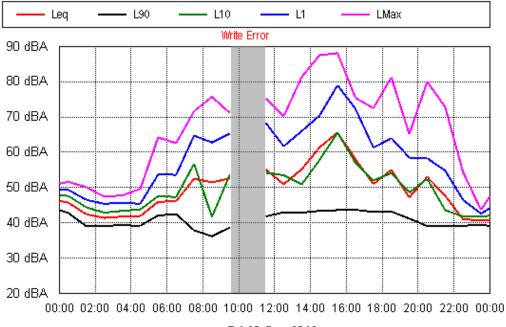

12



Fri 31 Aug 2012









Tue 04 Sep 2012





Thu 06 Sep 2012











**Project: Sunshine Coast Airport 00605** Location: Mt. Coolum National Park (South of Runway 12/30)



Wed 29 Aug 2012



Thu 30 Aug 2012

**Project: Sunshine Coast Airport 00605** Location: Mt. Coolum National Park (South of Runway 12/30)



Fri 31 Aug 2012



**Project: Sunshine Coast Airport 00605** Location: Mt. Coolum National Park (South of Runway 12/30)



Sun 02 Sep 2012



Mon 03 Sep 2012



Tue 04 Sep 2012





Thu 06 Sep 2012



Fri 07 Sep 2012



Sat 08 Sep 2012



Sun 09 Sep 2012



Mon 10 Sep 2012



Tue 11 Sep 2012



Wed 29 Aug 2012



Thu 30 Aug 2012



Fri 31 Aug 2012









Tue 04 Sep 2012





Thu 06 Sep 2012



Fri 07 Sep 2012







Mon 10 Sep 2012



Tue 11 Sep 2012



Thu 27 Sep 2012



Fri 28 Sep 2012



Sat 29 Sep 2012

















Sun 07 Oct 2012





Tue 09 Oct 2012