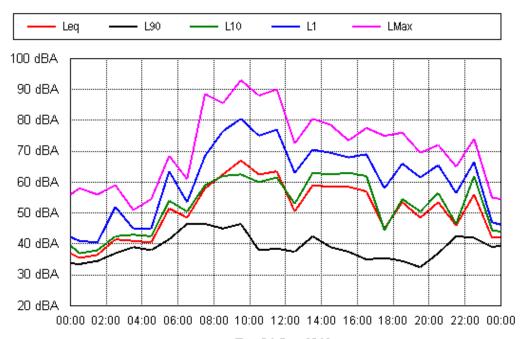

Wed 29 Aug 2012

Fri 31 Aug 2012

Sun 02 Sep 2012

Mon 03 Sep 2012

Tue 04 Sep 2012

Thu 06 Sep 2012

Fri 07 Sep 2012

Sat 08 Sep 2012

Fri 31 Aug 2012

**Project: Sunshine Coast Airport 00605** Location: Mt. Coolum National Park (South of Runway 12/30)

Sun 02 Sep 2012

Mon 03 Sep 2012

Tue 04 Sep 2012

Thu 06 Sep 2012

Fri 07 Sep 2012

Sat 08 Sep 2012