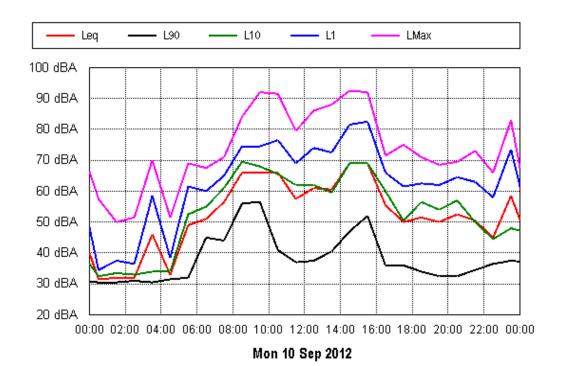

- L90 - L10 LMax - Leq - L1 90 dBA 80 dBA 70 dBA 60 dBA 50 dBA 40 dBA 30 dBA 20 dBA 00:00 02:00 04:00 06:00 08:00 10:00 12:00 14:00 16:00 18:00 20:00 22:00 00:00

Sun 09 Sep 2012

Mon 10 Sep 2012

Tue 11 Sep 2012