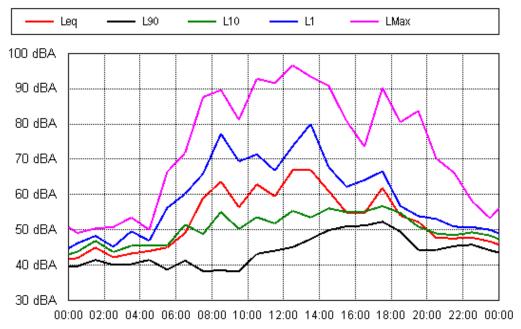

Sunshine Coast Airport Expansion Terrestrial Noise Assessment

Appendix B-2 Report No. 00605-T Version A

Fri 31 Aug 2012

Tue 04 Sep 2012

Thu 06 Sep 2012

Fri 07 Sep 2012

**Project: Sunshine Coast Airport 00605** Location: 31 Sassifras Street, Mudjimba