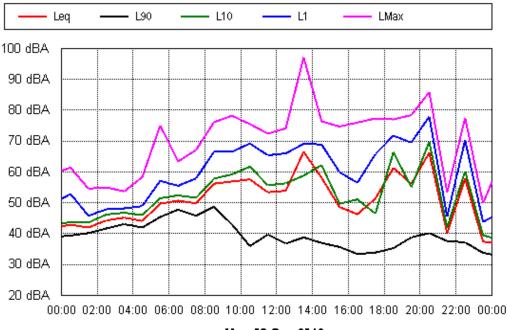

Tue 11 Sep 2012

**Project: Sunshine Coast Airport 00605** 

Location: Level 1, 29 The Esplanade, Maroochydore

Wed 12 Sep 2012

Wed 29 Aug 2012

Thu 30 Aug 2012

Fri 31 Aug 2012

Sun 02 Sep 2012