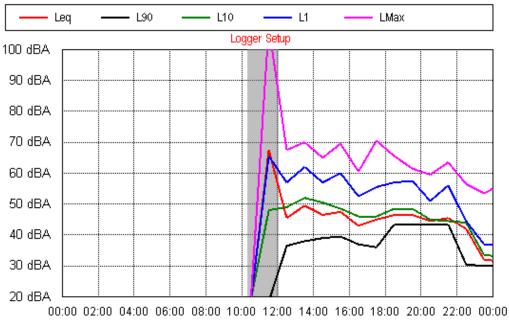

Sunshine Coast Airport Expansion Terrestrial Noise Assessment

Appendix B-2 Report No. 00605-T Version A

Fri 31 Aug 2012

Tue 04 Sep 2012

Thu 06 Sep 2012

Fri 07 Sep 2012

**Project: Sunshine Coast Airport 00605** Location: 31 Sassifras Street, Mudjimba