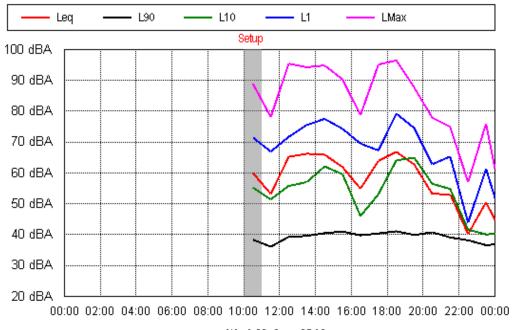

Sunshine Coast Airport Expansion Terrestrial Noise Assessment

Appendix B-2 Report No. 00605-T Version A

Fri 31 Aug 2012

Tue 04 Sep 2012

Thu 06 Sep 2012

Fri 07 Sep 2012

**Project: Sunshine Coast Airport 00605** Location: 31 Sassifras Street, Mudjimba