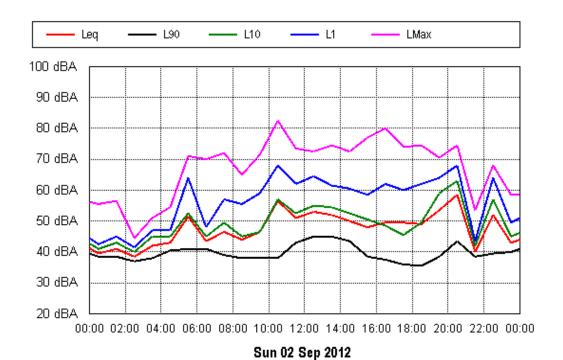

20 dBA

**Project: Sunshine Coast Airport 00605** 

Wed 29 Aug 2012

Thu 30 Aug 2012

**Project: Sunshine Coast Airport 00605** 

Fri 31 Aug 2012

**Project: Sunshine Coast Airport 00605** 

Sun 02 Sep 2012