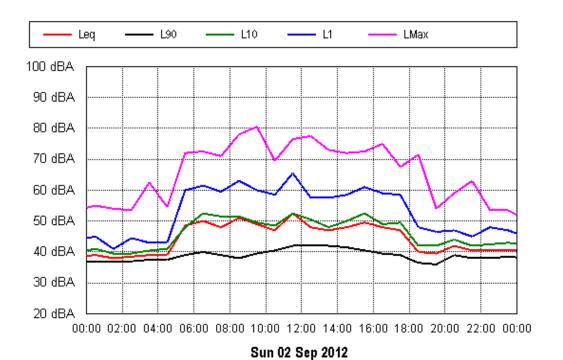

20 dBA

**Project: Sunshine Coast Airport 00605** 

Wed 29 Aug 2012

Thu 30 Aug 2012

**Project: Sunshine Coast Airport 00605** 

Fri 31 Aug 2012

**Project: Sunshine Coast Airport 00605** 

Sun 02 Sep 2012