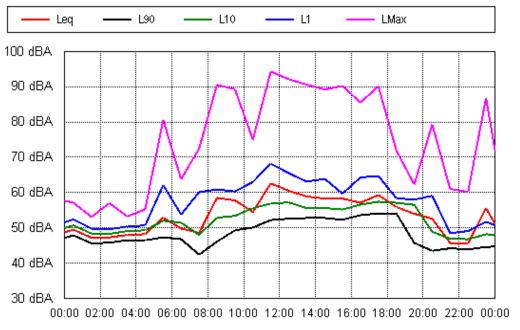

20 dBA

**Project: Sunshine Coast Airport 00605** 

Wed 29 Aug 2012

Thu 30 Aug 2012

**Project: Sunshine Coast Airport 00605** 

Fri 31 Aug 2012

**Project: Sunshine Coast Airport 00605** 

Sun 02 Sep 2012