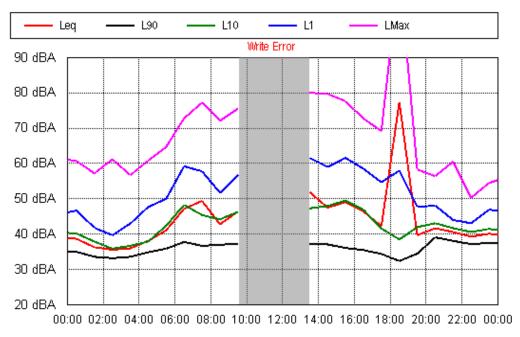

20 dBA

**Project: Sunshine Coast Airport 00605** 

Wed 29 Aug 2012

Thu 30 Aug 2012

**Project: Sunshine Coast Airport 00605** 

Fri 31 Aug 2012

**Project: Sunshine Coast Airport 00605** 

Sun 02 Sep 2012