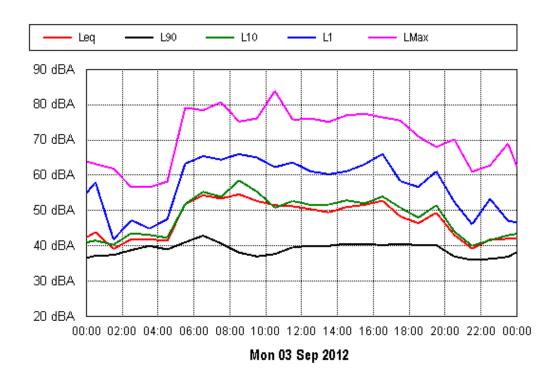

Wed 29 Aug 2012

Fri 31 Aug 2012

Sun 02 Sep 2012

Mon 03 Sep 2012

Tue 04 Sep 2012

Thu 06 Sep 2012

Fri 07 Sep 2012

Sat 08 Sep 2012

Fri 31 Aug 2012

**Project: Sunshine Coast Airport 00605** Location: Mt. Coolum National Park (South of Runway 12/30)

Sun 02 Sep 2012

Mon 03 Sep 2012

Tue 04 Sep 2012

Thu 06 Sep 2012

Fri 07 Sep 2012

Sat 08 Sep 2012