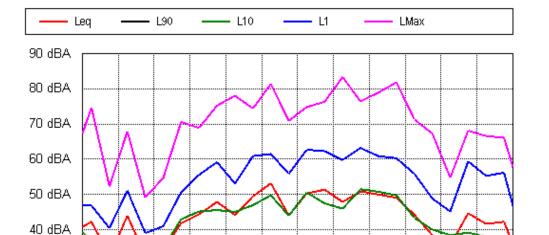

- L90 - L10 LMax - Leq - L1 90 dBA 80 dBA 70 dBA 60 dBA 50 dBA 40 dBA 30 dBA 20 dBA 00:00 02:00 04:00 06:00 08:00 10:00 12:00 14:00 16:00 18:00 20:00 22:00 00:00

Sun 09 Sep 2012

Mon 10 Sep 2012

Tue 11 Sep 2012