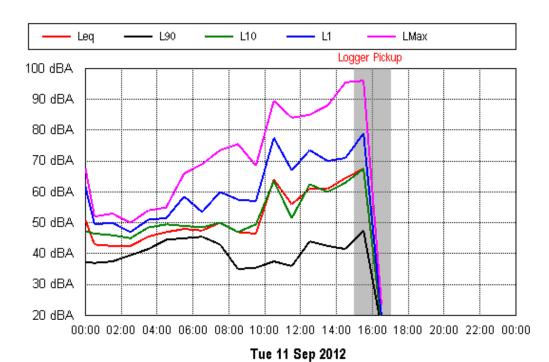

- L90 - L10 LMax - Leq - L1 90 dBA 80 dBA 70 dBA 60 dBA 50 dBA 40 dBA 30 dBA 20 dBA 00:00 02:00 04:00 06:00 08:00 10:00 12:00 14:00 16:00 18:00 20:00 22:00 00:00

Sun 09 Sep 2012

Mon 10 Sep 2012

Tue 11 Sep 2012

Tue 11 Sep 2012

**Project: Sunshine Coast Airport 00605** 

Location: Level 1, 29 The Esplanade, Maroochydore

Wed 12 Sep 2012

Wed 29 Aug 2012

Thu 30 Aug 2012

Fri 31 Aug 2012

Sun 02 Sep 2012