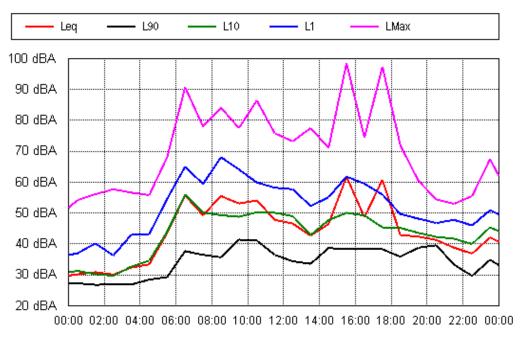

Sunshine Coast Airport Expansion Terrestrial Noise Assessment

Appendix B-2 Report No. 00605-T Version A

Fri 31 Aug 2012

Tue 04 Sep 2012

Thu 06 Sep 2012

Fri 07 Sep 2012

**Project: Sunshine Coast Airport 00605** Location: 31 Sassifras Street, Mudjimba