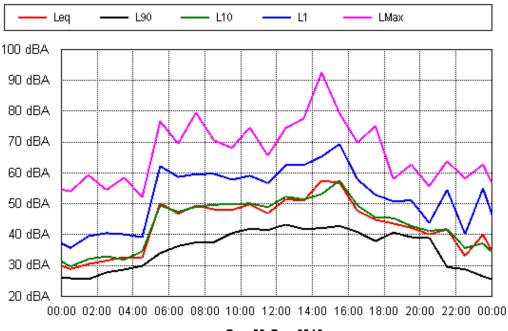

- L90 - L10 LMax - Leq - L1 90 dBA 80 dBA 70 dBA 60 dBA 50 dBA 40 dBA 30 dBA 20 dBA 00:00 02:00 04:00 06:00 08:00 10:00 12:00 14:00 16:00 18:00 20:00 22:00 00:00

Sun 09 Sep 2012

Mon 10 Sep 2012

Tue 11 Sep 2012