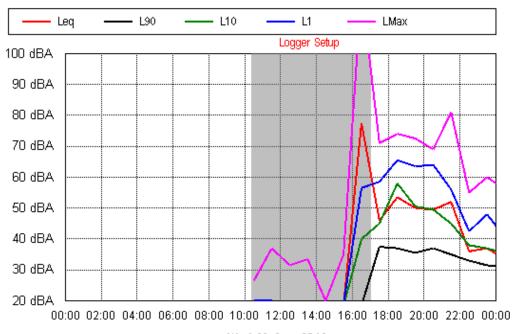

Tue 11 Sep 2012

**Project: Sunshine Coast Airport 00605** 

Location: Level 1, 29 The Esplanade, Maroochydore

Wed 12 Sep 2012

Wed 29 Aug 2012

Thu 30 Aug 2012

Fri 31 Aug 2012

Sun 02 Sep 2012