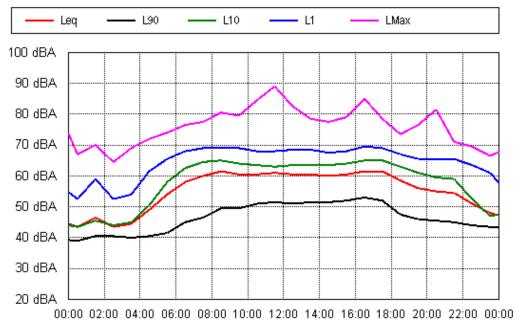

- L90 - L10 LMax - Leq - L1 90 dBA 80 dBA 70 dBA 60 dBA 50 dBA 40 dBA 30 dBA 20 dBA 00:00 02:00 04:00 06:00 08:00 10:00 12:00 14:00 16:00 18:00 20:00 22:00 00:00

Sun 09 Sep 2012

Mon 10 Sep 2012

Tue 11 Sep 2012