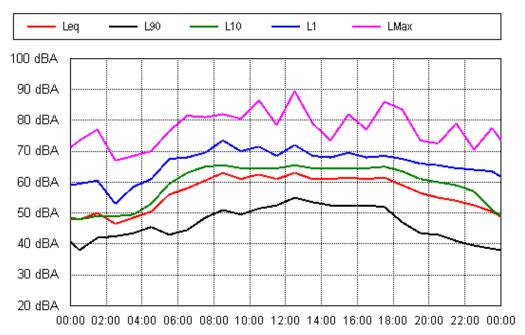

dBA 40 dBA 30 dBA 20 dBA 00:00 02:00 04:00 06:00 08:00 10:00 12:00 14:00 16:00 18:00 20:00 22:00 00:00

Sun 09 Sep 2012



Mon 10 Sep 2012



Tue 11 Sep 2012



Wed 29 Aug 2012



Thu 30 Aug 2012



Fri 31 Aug 2012





Sun 02 Sep 2012





Tue 04 Sep 2012





Thu 06 Sep 2012



Fri 07 Sep 2012

30 dBA

20 dBA









**Project: Sunshine Coast Airport 00605** 



Wed 29 Aug 2012



Thu 30 Aug 2012

**Project: Sunshine Coast Airport 00605** 



Fri 31 Aug 2012



**Project: Sunshine Coast Airport 00605** 



Sun 02 Sep 2012



**Project: Sunshine Coast Airport 00605** 



Tue 04 Sep 2012



**Project: Sunshine Coast Airport 00605** 



Thu 06 Sep 2012



**Project: Sunshine Coast Airport 00605** 







**Project: Sunshine Coast Airport 00605** 







Wed 29 Aug 2012



Thu 30 Aug 2012



Fri 31 Aug 2012





Fri 31 Aug 2012





Sun 02 Sep 2012





Tue 04 Sep 2012





Thu 06 Sep 2012





Sat 08 Sep 2012





Mon 10 Sep 2012



Tue 11 Sep 2012

**Project: Sunshine Coast Airport 00605** 

Location: Level 1, 29 The Esplanade, Maroochydore



Wed 12 Sep 2012



Wed 29 Aug 2012



Thu 30 Aug 2012



Fri 31 Aug 2012





Sun 02 Sep 2012





Tue 04 Sep 2012





Thu 06 Sep 2012



**Project: Sunshine Coast Airport 00605** Location: 9 Joanne St, Marcoola







**Project: Sunshine Coast Airport 00605** Location: 9 Joanne St, Marcoola



Mon 10 Sep 2012



Tue 11 Sep 2012

**Project: Sunshine Coast Airport 00605** Location: 9 Joanne St, Marcoola





Wed 29 Aug 2012



Thu 30 Aug 2012



Fri 31 Aug 2012









Tue 04 Sep 2012





Thu 06 Sep 2012









Mon 10 Sep 2012