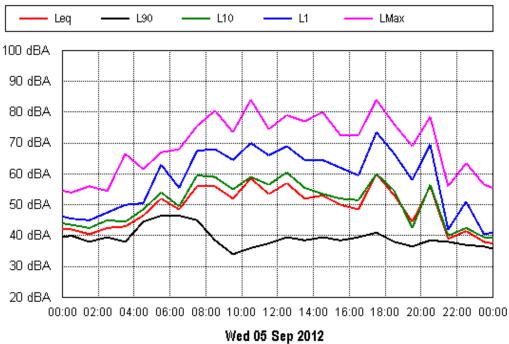

Tue 11 Sep 2012

**Project: Sunshine Coast Airport 00605** 

Location: Level 1, 29 The Esplanade, Maroochydore

Wed 12 Sep 2012

Wed 29 Aug 2012

Thu 30 Aug 2012

Fri 31 Aug 2012

Sun 02 Sep 2012