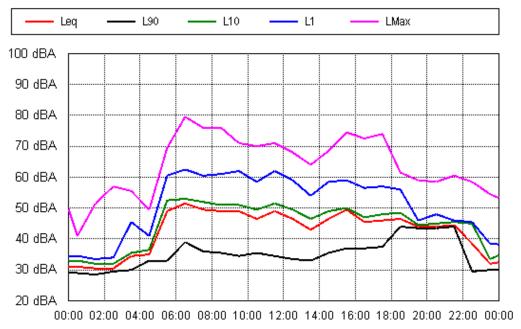

Sunshine Coast Airport Expansion Terrestrial Noise Assessment

Appendix B-2 Report No. 00605-T Version A

Fri 31 Aug 2012

Tue 04 Sep 2012

Thu 06 Sep 2012

Fri 07 Sep 2012

**Project: Sunshine Coast Airport 00605** Location: 31 Sassifras Street, Mudjimba