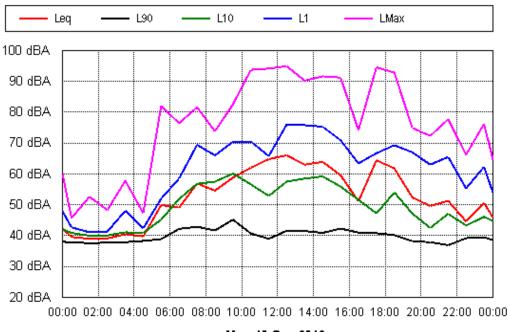

- L90 - L10 LMax - Leq - L1 90 dBA 80 dBA 70 dBA 60 dBA 50 dBA 40 dBA 30 dBA 20 dBA 00:00 02:00 04:00 06:00 08:00 10:00 12:00 14:00 16:00 18:00 20:00 22:00 00:00

Sun 09 Sep 2012

Mon 10 Sep 2012

Tue 11 Sep 2012