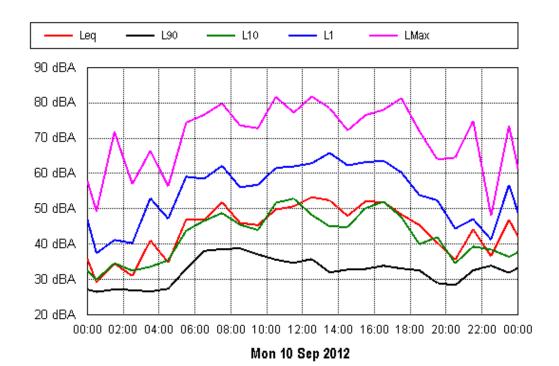

Thu 30 Aug 2012

Fri 31 Aug 2012

Fri 31 Aug 2012

Sun 02 Sep 2012

Tue 04 Sep 2012

Thu 06 Sep 2012

Sat 08 Sep 2012

Mon 10 Sep 2012

Tue 11 Sep 2012

**Project: Sunshine Coast Airport 00605** 

Location: Level 1, 29 The Esplanade, Maroochydore

Wed 12 Sep 2012

Wed 29 Aug 2012

Thu 30 Aug 2012

Fri 31 Aug 2012

Sun 02 Sep 2012