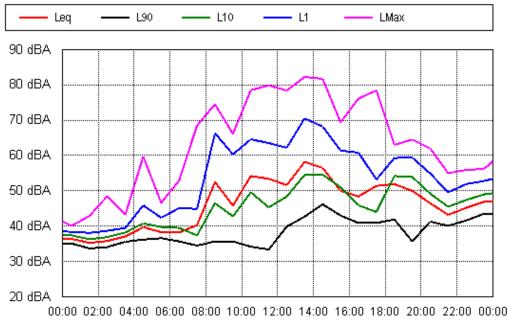

- L90 - L10 LMax - Leq - L1 90 dBA 80 dBA 70 dBA 60 dBA 50 dBA 40 dBA 30 dBA 20 dBA 00:00 02:00 04:00 06:00 08:00 10:00 12:00 14:00 16:00 18:00 20:00 22:00 00:00

Sun 09 Sep 2012

Mon 10 Sep 2012

Tue 11 Sep 2012