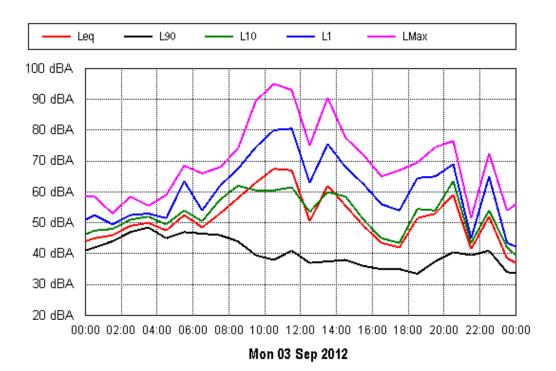

Wed 29 Aug 2012

Fri 31 Aug 2012

Sun 02 Sep 2012

Mon 03 Sep 2012

Tue 04 Sep 2012

Thu 06 Sep 2012

Fri 07 Sep 2012

Sat 08 Sep 2012

Fri 31 Aug 2012

**Project: Sunshine Coast Airport 00605** Location: Mt. Coolum National Park (South of Runway 12/30)

Sun 02 Sep 2012

Mon 03 Sep 2012

Tue 04 Sep 2012

Thu 06 Sep 2012

Fri 07 Sep 2012

Sat 08 Sep 2012