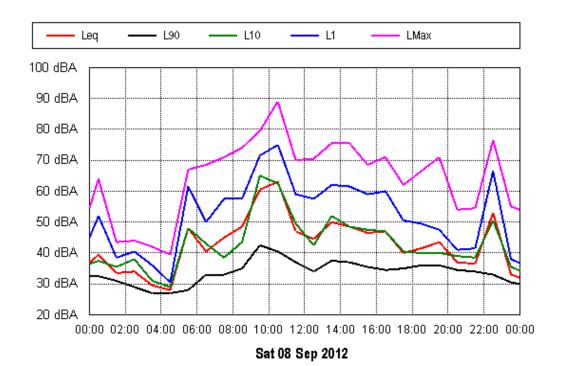

Fri 31 Aug 2012

**Project: Sunshine Coast Airport 00605** Location: Mt. Coolum National Park (South of Runway 12/30)

Sun 02 Sep 2012

Mon 03 Sep 2012

Tue 04 Sep 2012

Thu 06 Sep 2012

Fri 07 Sep 2012

Sat 08 Sep 2012