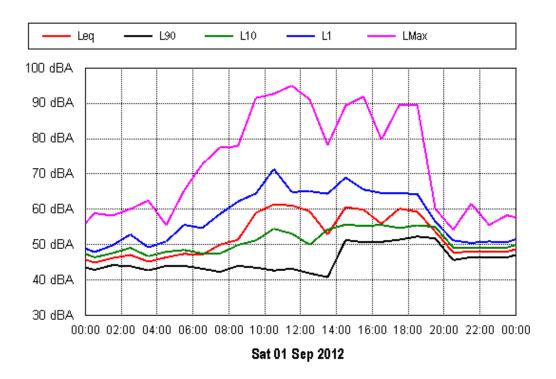

Wed 29 Aug 2012

Thu 30 Aug 2012

Fri 31 Aug 2012

Sun 02 Sep 2012

Tue 04 Sep 2012

Thu 06 Sep 2012

Fri 07 Sep 2012

30 dBA

20 dBA

**Project: Sunshine Coast Airport 00605** 

Wed 29 Aug 2012

Thu 30 Aug 2012

**Project: Sunshine Coast Airport 00605** 

Fri 31 Aug 2012

**Project: Sunshine Coast Airport 00605** 

Sun 02 Sep 2012