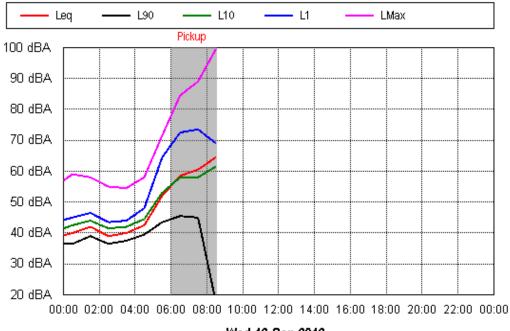

Sunshine Coast Airport Expansion Terrestrial Noise Assessment

Appendix B-2 Report No. 00605-T Version A

Fri 31 Aug 2012

Tue 04 Sep 2012

Thu 06 Sep 2012

Fri 07 Sep 2012

**Project: Sunshine Coast Airport 00605** Location: 31 Sassifras Street, Mudjimba