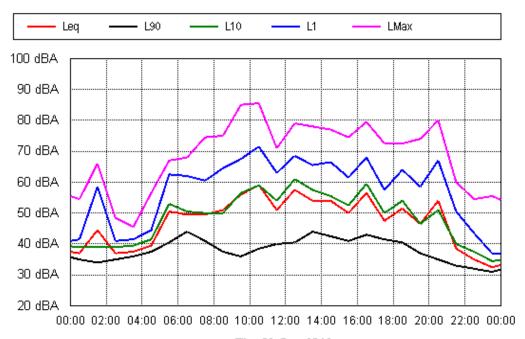

Wed 29 Aug 2012

Fri 31 Aug 2012

Sun 02 Sep 2012

Mon 03 Sep 2012

Tue 04 Sep 2012

Thu 06 Sep 2012

Fri 07 Sep 2012

Sat 08 Sep 2012

Fri 31 Aug 2012

**Project: Sunshine Coast Airport 00605** Location: Mt. Coolum National Park (South of Runway 12/30)

Sun 02 Sep 2012

Mon 03 Sep 2012

Tue 04 Sep 2012

Thu 06 Sep 2012

Fri 07 Sep 2012

Sat 08 Sep 2012