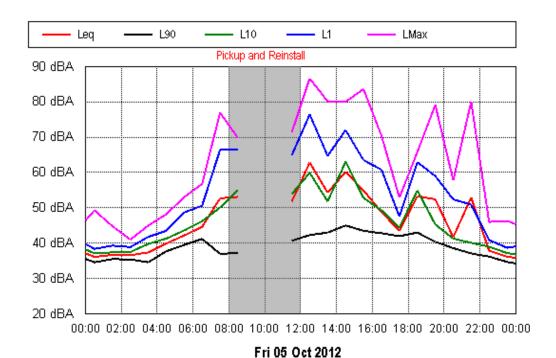

- L90 - L10 LMax - Leq - L1 90 dBA 80 dBA 70 dBA 60 dBA 50 dBA 40 dBA 30 dBA 20 dBA 00:00 02:00 04:00 06:00 08:00 10:00 12:00 14:00 16:00 18:00 20:00 22:00 00:00

Sun 09 Sep 2012

Mon 10 Sep 2012

Tue 11 Sep 2012