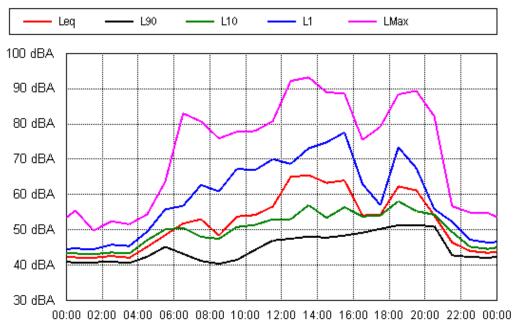

Sunshine Coast Airport Expansion Terrestrial Noise Assessment

Appendix B-2 Report No. 00605-T Version A

Fri 31 Aug 2012

Tue 04 Sep 2012

Thu 06 Sep 2012

Fri 07 Sep 2012

**Project: Sunshine Coast Airport 00605** Location: 31 Sassifras Street, Mudjimba