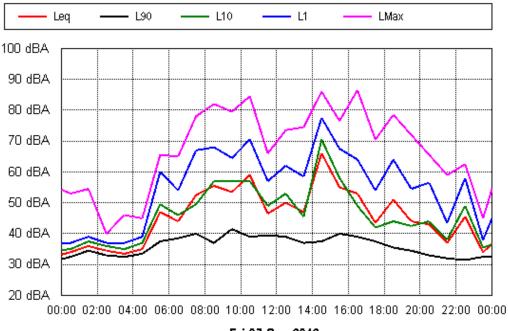

Fri 31 Aug 2012

**Project: Sunshine Coast Airport 00605** Location: Mt. Coolum National Park (South of Runway 12/30)

Sun 02 Sep 2012

Mon 03 Sep 2012

Tue 04 Sep 2012

Thu 06 Sep 2012

Fri 07 Sep 2012

Sat 08 Sep 2012