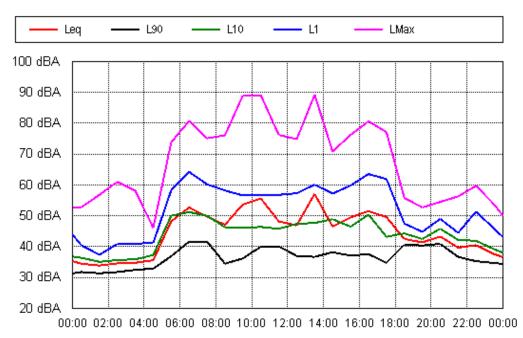

20 dBA

**Project: Sunshine Coast Airport 00605** 

Wed 29 Aug 2012

Thu 30 Aug 2012

**Project: Sunshine Coast Airport 00605** 

Fri 31 Aug 2012

**Project: Sunshine Coast Airport 00605** 

Sun 02 Sep 2012