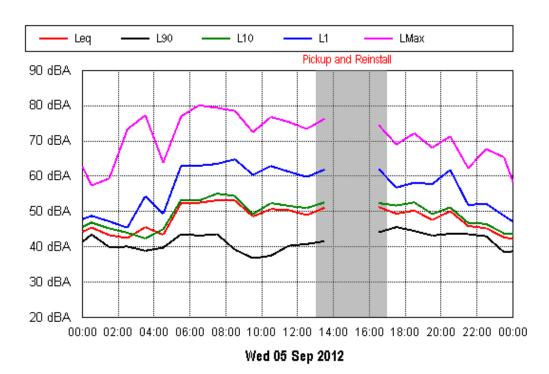

Wed 29 Aug 2012

Fri 31 Aug 2012

Sun 02 Sep 2012

Mon 03 Sep 2012

Tue 04 Sep 2012

Thu 06 Sep 2012

Fri 07 Sep 2012

Sat 08 Sep 2012

Fri 31 Aug 2012

**Project: Sunshine Coast Airport 00605** Location: Mt. Coolum National Park (South of Runway 12/30)

Sun 02 Sep 2012

Mon 03 Sep 2012

Tue 04 Sep 2012

Thu 06 Sep 2012

Fri 07 Sep 2012

Sat 08 Sep 2012