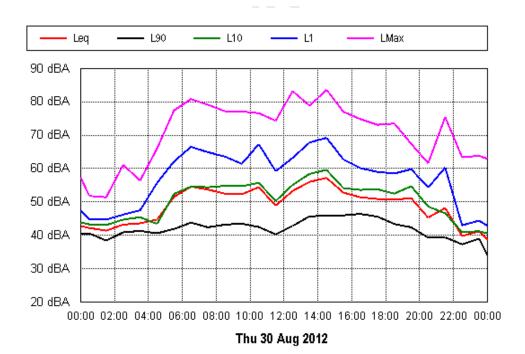

Wed 29 Aug 2012

Thu 30 Aug 2012

Fri 31 Aug 2012

Sun 02 Sep 2012

Tue 04 Sep 2012

Thu 06 Sep 2012

Fri 07 Sep 2012

30 dBA