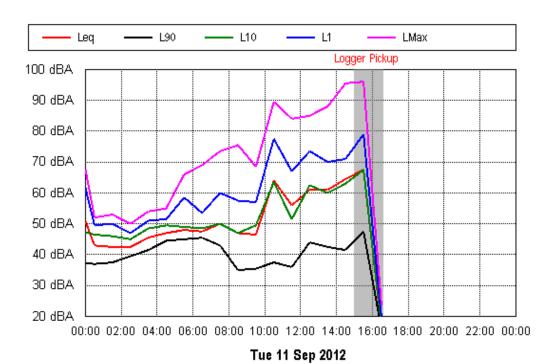

- L90 - L10 LMax - Leq - L1 90 dBA 80 dBA 70 dBA 60 dBA 50 dBA 40 dBA 30 dBA 20 dBA 00:00 02:00 04:00 06:00 08:00 10:00 12:00 14:00 16:00 18:00 20:00 22:00 00:00

Sun 09 Sep 2012

Mon 10 Sep 2012

Tue 11 Sep 2012

Tue 11 Sep 2012

**Project: Sunshine Coast Airport 00605** 

Location: Level 1, 29 The Esplanade, Maroochydore

Wed 12 Sep 2012

Wed 29 Aug 2012

Thu 30 Aug 2012

Fri 31 Aug 2012

Sun 02 Sep 2012