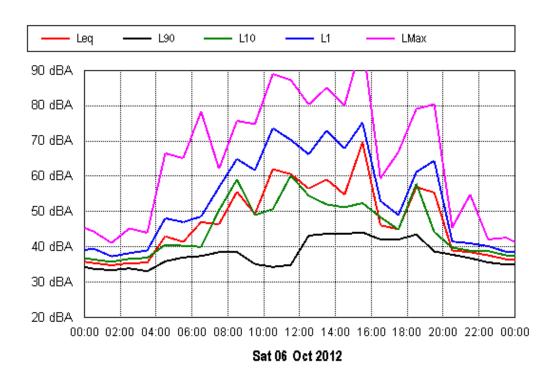

- L90 - L10 LMax - Leq - L1 90 dBA 80 dBA 70 dBA 60 dBA 50 dBA 40 dBA 30 dBA 20 dBA 00:00 02:00 04:00 06:00 08:00 10:00 12:00 14:00 16:00 18:00 20:00 22:00 00:00

Sun 09 Sep 2012

Mon 10 Sep 2012

Tue 11 Sep 2012