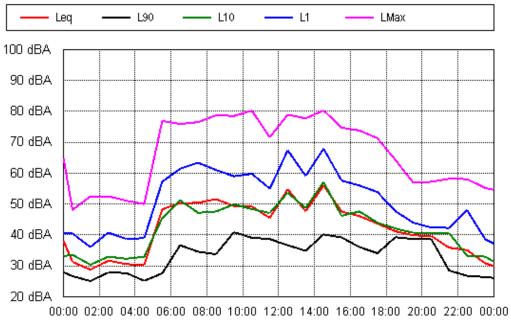

Sunshine Coast Airport Expansion Terrestrial Noise Assessment

Appendix B-2 Report No. 00605-T Version A

Fri 31 Aug 2012

Tue 04 Sep 2012

Thu 06 Sep 2012

Fri 07 Sep 2012

**Project: Sunshine Coast Airport 00605** Location: 31 Sassifras Street, Mudjimba