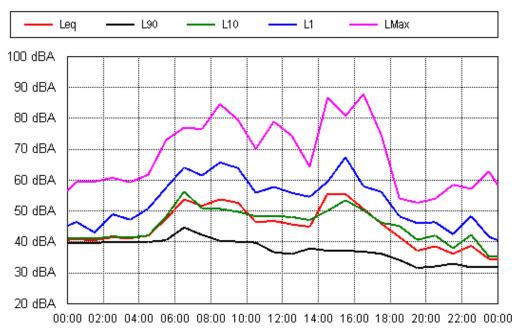

Sunshine Coast Airport Expansion Terrestrial Noise Assessment

Appendix B-2 Report No. 00605-T Version A

Fri 31 Aug 2012

Tue 04 Sep 2012

Thu 06 Sep 2012

Fri 07 Sep 2012

**Project: Sunshine Coast Airport 00605** Location: 31 Sassifras Street, Mudjimba