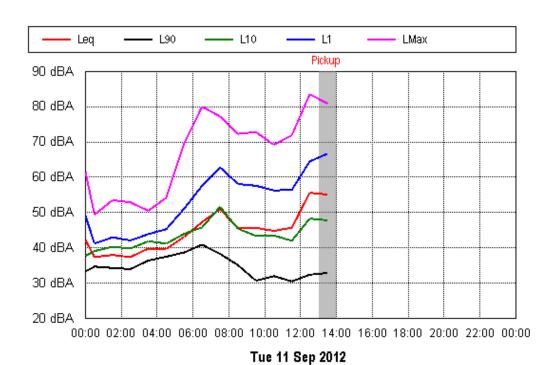

Tue 11 Sep 2012

**Project: Sunshine Coast Airport 00605** 

Location: Level 1, 29 The Esplanade, Maroochydore

Wed 12 Sep 2012

Wed 29 Aug 2012

Thu 30 Aug 2012

Fri 31 Aug 2012

Sun 02 Sep 2012