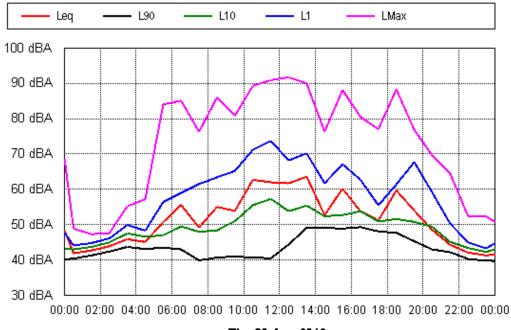

30 dBA

20 dBA









**Project: Sunshine Coast Airport 00605** 



Wed 29 Aug 2012



Thu 30 Aug 2012

**Project: Sunshine Coast Airport 00605** 



Fri 31 Aug 2012



**Project: Sunshine Coast Airport 00605** 



Sun 02 Sep 2012



**Project: Sunshine Coast Airport 00605** 



Tue 04 Sep 2012



**Project: Sunshine Coast Airport 00605** 



Thu 06 Sep 2012



**Project: Sunshine Coast Airport 00605** 







**Project: Sunshine Coast Airport 00605** 







Wed 29 Aug 2012



Thu 30 Aug 2012



Fri 31 Aug 2012





Fri 31 Aug 2012





Sun 02 Sep 2012





Tue 04 Sep 2012





Thu 06 Sep 2012





Sat 08 Sep 2012





Mon 10 Sep 2012



Tue 11 Sep 2012

**Project: Sunshine Coast Airport 00605** 

Location: Level 1, 29 The Esplanade, Maroochydore



Wed 12 Sep 2012



Wed 29 Aug 2012



Thu 30 Aug 2012



Fri 31 Aug 2012





Sun 02 Sep 2012





Tue 04 Sep 2012





Thu 06 Sep 2012



**Project: Sunshine Coast Airport 00605** Location: 9 Joanne St, Marcoola







**Project: Sunshine Coast Airport 00605** Location: 9 Joanne St, Marcoola



Mon 10 Sep 2012



Tue 11 Sep 2012

**Project: Sunshine Coast Airport 00605** Location: 9 Joanne St, Marcoola





Wed 29 Aug 2012



Thu 30 Aug 2012



Fri 31 Aug 2012









Tue 04 Sep 2012





Thu 06 Sep 2012









Mon 10 Sep 2012



Tue 11 Sep 2012





Wed 29 Aug 2012



Thu 30 Aug 2012



Fri 31 Aug 2012





Tue 04 Sep 2012





Thu 06 Sep 2012





Sat 08 Sep 2012





Mon 10 Sep 2012



Tue 11 Sep 2012





Wed 29 Aug 2012





Fri 31 Aug 2012





Sun 02 Sep 2012



Mon 03 Sep 2012



Tue 04 Sep 2012





Thu 06 Sep 2