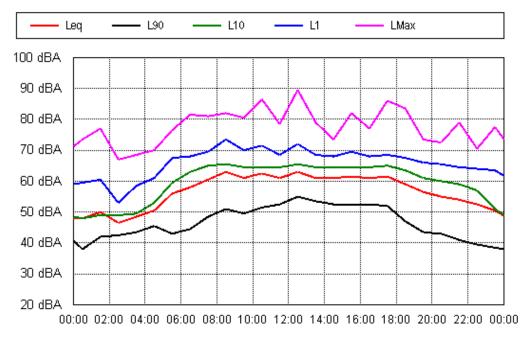

20 dBA

**Project: Sunshine Coast Airport 00605** 

Wed 29 Aug 2012

Thu 30 Aug 2012

**Project: Sunshine Coast Airport 00605** 

Fri 31 Aug 2012

**Project: Sunshine Coast Airport 00605** 

Sun 02 Sep 2012