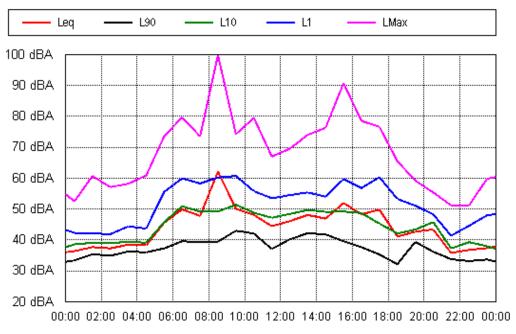

20 dBA

**Project: Sunshine Coast Airport 00605** 

Wed 29 Aug 2012

Thu 30 Aug 2012

**Project: Sunshine Coast Airport 00605** 

Fri 31 Aug 2012

**Project: Sunshine Coast Airport 00605** 

Sun 02 Sep 2012