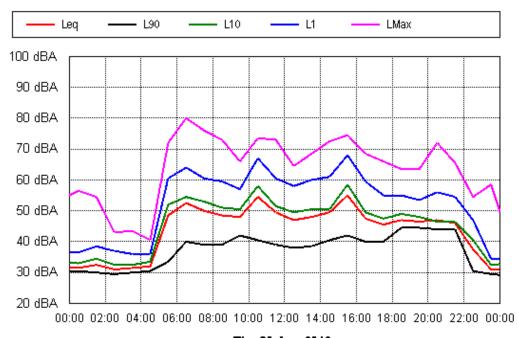

Sunshine Coast Airport Expansion Terrestrial Noise Assessment

Appendix B-2 Report No. 00605-T Version A

Fri 31 Aug 2012

Tue 04 Sep 2012

Thu 06 Sep 2012

Fri 07 Sep 2012

**Project: Sunshine Coast Airport 00605** Location: 31 Sassifras Street, Mudjimba