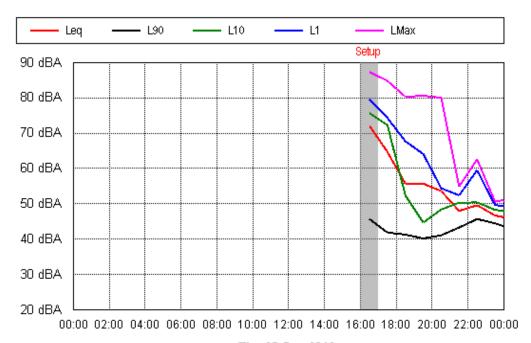

12



Thu 30 Aug 2012



Fri 31 Aug 2012









Tue 04 Sep 2012





Thu 06 Sep 2012











**Project: Sunshine Coast Airport 00605** Location: Mt. Coolum National Park (South of Runway 12/30)



Wed 29 Aug 2012



Thu 30 Aug 2012

**Project: Sunshine Coast Airport 00605** Location: Mt. Coolum National Park (South of Runway 12/30)



Fri 31 Aug 2012



**Project: Sunshine Coast Airport 00605** Location: Mt. Coolum National Park (South of Runway 12/30)



Sun 02 Sep 2012



Mon 03 Sep 2012



Tue 04 Sep 2012





Thu 06 Sep 2012



Fri 07 Sep 2012



Sat 08 Sep 2012



Sun 09 Sep 2012



Mon 10 Sep 2012



Tue 11 Sep 2012



Wed 29 Aug 2012



Thu 30 Aug 2012



Fri 31 Aug 2012









Tue 04 Sep 2012





Thu 06 Sep 2012



Fri 07 Sep 2012







Mon 10 Sep 2012



Tue 11 Sep 2012



Thu 27 Sep 2012



Fri 28 Sep 2012



Sat 29 Sep 2012

















Sun 07 Oct 2012





Tue 09 Oct 2012