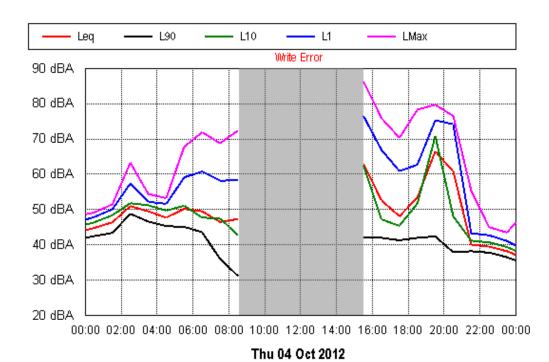

- L90 - L10 LMax - Leq - L1 90 dBA 80 dBA 70 dBA 60 dBA 50 dBA 40 dBA 30 dBA 20 dBA 00:00 02:00 04:00 06:00 08:00 10:00 12:00 14:00 16:00 18:00 20:00 22:00 00:00

Sun 09 Sep 2012

Mon 10 Sep 2012

Tue 11 Sep 2012