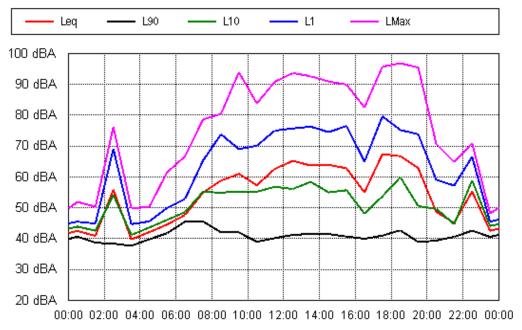

p 2012



Sat 08 Sep 2012



Sun 09 Sep 2012



Mon 10 Sep 2012



Tue 11 Sep 2012





Wed 29 Aug 2012



Thu 30 Aug 2012



Fri 31 Aug 2012









Tue 04 Sep 2012





Thu 06 Sep 2012











**Project: Sunshine Coast Airport 00605** Location: Mt. Coolum National Park (South of Runway 12/30)



Wed 29 Aug 2012



Thu 30 Aug 2012

**Project: Sunshine Coast Airport 00605** Location: Mt. Coolum National Park (South of Runway 12/30)



Fri 31 Aug 2012



**Project: Sunshine Coast Airport 00605** Location: Mt. Coolum National Park (South of Runway 12/30)



Sun 02 Sep 2012



Mon 03 Sep 2012



Tue 04 Sep 2012





Thu 06 Sep 2012



Fri 07 Sep 2012



Sat 08 Sep 2012



Sun 09 Sep 2012



Mon 10 Sep 2012



Tue 11 Sep 2012



Wed 29 Aug 2012



Thu 30 Aug 2012



Fri 31 Aug 2012









Tue 04 Sep 2012





Thu 06 Sep 2012



Fri 07 Sep 2012







Mon 10 Sep 2012



Tue 11 Sep 2012



Thu 27 Sep 2012



Fri 28 Sep 2012



Sat 29 Sep 2012

















Sun 07 Oct 2012





Tue 09 Oct 2012