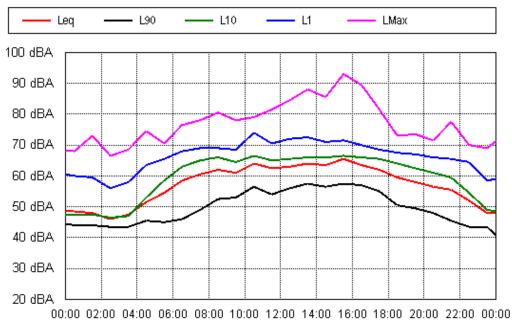

A 70 dBA 60 dBA 50 dBA 40 dBA 30 dBA 20 dBA 00:00 02:00 04:00 06:00 08:00 10:00 12:00 14:00 16:00 18:00 20:00 22:00 00:00

Sun 09 Sep 2012



Mon 10 Sep 2012



Tue 11 Sep 2012



Wed 29 Aug 2012



Thu 30 Aug 2012



Fri 31 Aug 2012





Sun 02 Sep 2012





Tue 04 Sep 2012





Thu 06 Sep 2012



Fri 07 Sep 2012

30 dBA

20 dBA









**Project: Sunshine Coast Airport 00605** 



Wed 29 Aug 2012



Thu 30 Aug 2012

**Project: Sunshine Coast Airport 00605** 



Fri 31 Aug 2012



**Project: Sunshine Coast Airport 00605** 



Sun 02 Sep 2012



**Project: Sunshine Coast Airport 00605** 



Tue 04 Sep 2012



**Project: Sunshine Coast Airport 00605** 



Thu 06 Sep 2012



**Project: Sunshine Coast Airport 00605** 







**Project: Sunshine Coast Airport 00605** 







Wed 29 Aug 2012



Thu 30 Aug 2012



Fri 31 Aug 2012





Fri 31 Aug 2012





Sun 02 Sep 2012





Tue 04 Sep 2012





Thu 06 Sep 2012





Sat 08 Sep 2012





Mon 10 Sep 2012



Tue 11 Sep 2012

**Project: Sunshine Coast Airport 00605** 

Location: Level 1, 29 The Esplanade, Maroochydore



Wed 12 Sep 2012



Wed 29 Aug 2012



Thu 30 Aug 2012



Fri 31 Aug 2012





Sun 02 Sep 2012





Tue 04 Sep 2012





Thu 06 Sep 2012



**Project: Sunshine Coast Airport 00605** Location: 9 Joanne St, Marcoola







**Project: Sunshine Coast Airport 00605** Location: 9 Joanne St, Marcoola



Mon 10 Sep 2012



Tue 11 Sep 2012

**Project: Sunshine Coast Airport 00605** Location: 9 Joanne St, Marcoola





Wed 29 Aug 2012



Thu 30 Aug 2012



Fri 31 Aug 2012









Tue 04 Sep 2012





Thu 06 Sep 2012