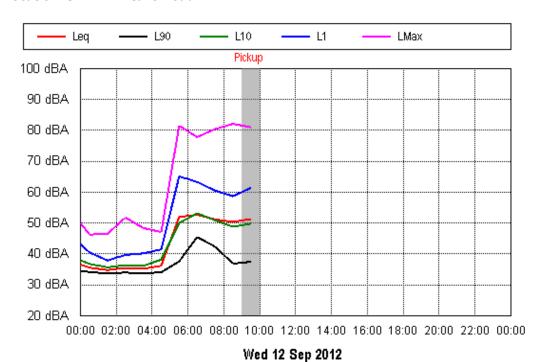

Tue 11 Sep 2012

**Project: Sunshine Coast Airport 00605** 

Location: Level 1, 29 The Esplanade, Maroochydore

Wed 12 Sep 2012

Wed 29 Aug 2012

Thu 30 Aug 2012

Fri 31 Aug 2012

Sun 02 Sep 2012