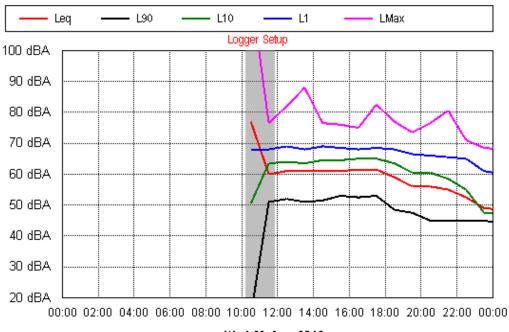

q - L1 90 dBA 80 dBA 70 dBA 60 dBA 50 dBA 40 dBA 30 dBA 20 dBA 00:00 02:00 04:00 06:00 08:00 10:00 12:00 14:00 16:00 18:00 20:00 22:00 00:00

Sun 09 Sep 2012



Mon 10 Sep 2012



Tue 11 Sep 2012



Wed 29 Aug 2012



Thu 30 Aug 2012



Fri 31 Aug 2012





Sun 02 Sep 2012





Tue 04 Sep 2012





Thu 06 Sep 2012



Fri 07 Sep 2012

30 dBA

20 dBA









**Project: Sunshine Coast Airport 00605** 



Wed 29 Aug 2012



Thu 30 Aug 2012

**Project: Sunshine Coast Airport 00605** 



Fri 31 Aug 2012



**Project: Sunshine Coast Airport 00605** 



Sun 02 Sep 2012



**Project: Sunshine Coast Airport 00605** 



Tue 04 Sep 2012



**Project: Sunshine Coast Airport 00605** 



Thu 06 Sep 2012



**Project: Sunshine Coast Airport 00605** 







**Project: Sunshine Coast Airport 00605** 







Wed 29 Aug 2012



Thu 30 Aug 2012



Fri 31 Aug 2012





Fri 31 Aug 2012





Sun 02 Sep 2012





Tue 04 Sep 2012





Thu 06 Sep 2012





Sat 08 Sep 2012





Mon 10 Sep 2012



Tue 11 Sep 2012

**Project: Sunshine Coast Airport 00605** 

Location: Level 1, 29 The Esplanade, Maroochydore



Wed 12 Sep 2012



Wed 29 Aug 2012



Thu 30 Aug 2012



Fri 31 Aug 2012





Sun 02 Sep 2012





Tue 04 Sep 2012





Thu 06 Sep 2012



**Project: Sunshine Coast Airport 00605** Location: 9 Joanne St, Marcoola







**Project: Sunshine Coast Airport 00605** Location: 9 Joanne St, Marcoola



Mon 10 Sep 2012



Tue 11 Sep 2012

**Project: Sunshine Coast Airport 00605** Location: 9 Joanne St, Marcoola





Wed 29 Aug 2012



Thu 30 Aug 2012



Fri 31 Aug 2012









Tue 04 Sep 2012





Thu 0