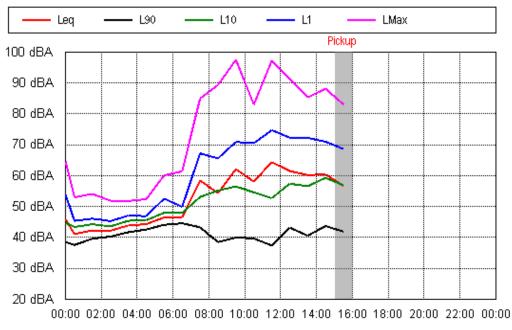

Wed 29 Aug 2012



Thu 30 Aug 2012



Fri 31 Aug 2012









Tue 04 Sep 2012





Thu 06 Sep 2012











**Project: Sunshine Coast Airport 00605** Location: Mt. Coolum National Park (South of Runway 12/30)



Wed 29 Aug 2012



Thu 30 Aug 2012

**Project: Sunshine Coast Airport 00605** Location: Mt. Coolum National Park (South of Runway 12/30)



Fri 31 Aug 2012



**Project: Sunshine Coast Airport 00605** Location: Mt. Coolum National Park (South of Runway 12/30)



Sun 02 Sep 2012



Mon 03 Sep 2012



Tue 04 Sep 2012





Thu 06 Sep 2012



Fri 07 Sep 2012



Sat 08 Sep 2012



Sun 09 Sep 2012



Mon 10 Sep 2012



Tue 11 Sep 2012



Wed 29 Aug 2012



Thu 30 Aug 2012



Fri 31 Aug 2012









Tue 04 Sep 2012





Thu 06 Sep 2012



Fri 07 Sep 2012







Mon 10 Sep 2012



Tue 11 Sep 2012



Thu 27 Sep 2012



Fri 28 Sep 2012



Sat 29 Sep 2012

















Sun 07 Oct 2012





Tue 09 Oct 2012