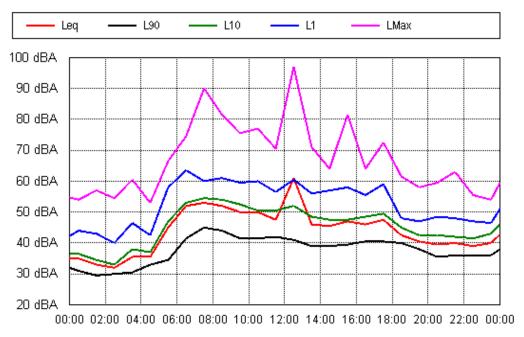

Sunshine Coast Airport Expansion Terrestrial Noise Assessment

Appendix B-2 Report No. 00605-T Version A

Fri 31 Aug 2012

Tue 04 Sep 2012

Thu 06 Sep 2012

Fri 07 Sep 2012

**Project: Sunshine Coast Airport 00605** Location: 31 Sassifras Street, Mudjimba