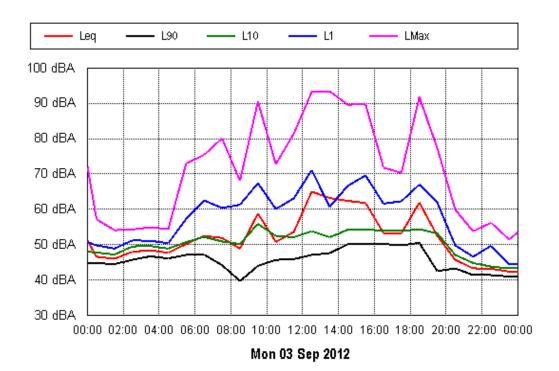

**Project: Sunshine Coast Airport 00605** 

Tue 04 Sep 2012

**Project: Sunshine Coast Airport 00605** 

Thu 06 Sep 2012

**Project: Sunshine Coast Airport 00605** 

**Project: Sunshine Coast Airport 00605** 

Wed 29 Aug 2012

Thu 30 Aug 2012

Fri 31 Aug 2012

Fri 31 Aug 2012

Sun 02 Sep 2012

Tue 04 Sep 2012

Thu 06 Sep 2012

Sat 08 Sep 2012

Mon 10 Sep 2012