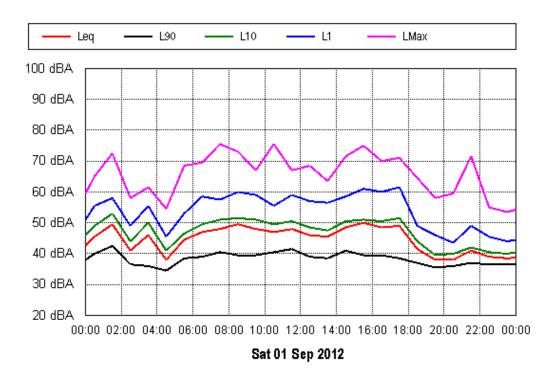

Wed 29 Aug 2012

Thu 30 Aug 2012

Fri 31 Aug 2012

Sun 02 Sep 2012

Tue 04 Sep 2012

Thu 06 Sep 2012

Fri 07 Sep 2012

30 dBA