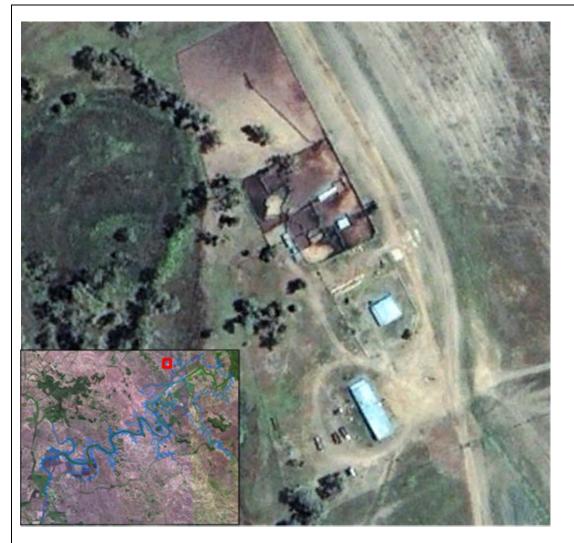

Figure 8A-5 Stockyard 4 / Potential Cattle Dip Site (DERM 1950)

Figure 8A-6 Stockyard 5 / Potential Cattle Dip Site and Farm House (Google Earth Pro 2010)

Figure 8A-7 Stockyard 6 / Potential Cattle Dip Site and Farm House (Google Earth Pro 2010)

Figure 8A-8 Stockyard 7 / Potential Cattle Dip Site and Buildings (Google Earth Pro 2010)

Figure 8A-9 Stockyard 8 / Potential Cattle Dip Site (Google Earth Pro 2010)

Figure 8A-10 Stockyard 9 / Potential Cattle Dip Site (Google Earth Pro 2010)