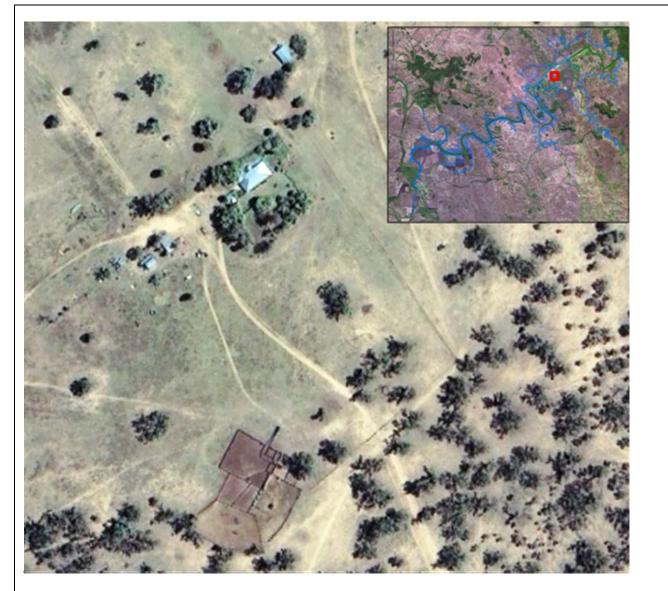

Figure 8A-5 Stockyard 4 / Potential Cattle Dip Site (DERM 1950)

Figure 8A-6 Stockyard 5 / Potential Cattle Dip Site and Farm House (Google Earth Pro 2010)

Figure 8A-7 Stockyard 6 / Potential Cattle Dip Site and Farm House (Google Earth Pro 2010)