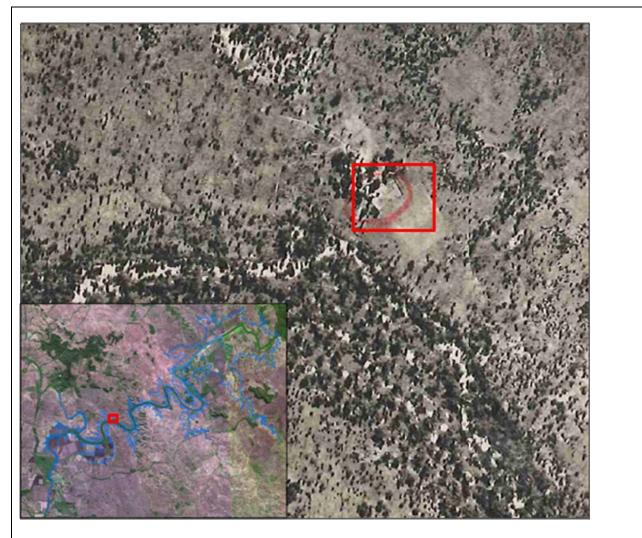

## Appendix 8-A Potentially contaminated sites within and outside FSL

Figure 8A-1 Stockyard 1 / Potential Cattle Dip Site (DERM 1963)

Figure 8A-2 Stockyard 2 / Potential Cattle Dip Site (DERM 1963)

Figure 8A-4 Stockyard 3 / Potential Cattle Dip Site and Farm House, (DERM 1984)