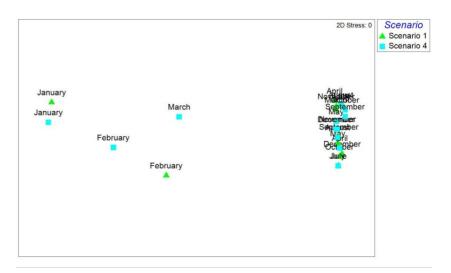

Figure A1 MDS plot of scenarios for 1969 data

Figure A2 MDS plot of scenarios for 1965 data

Figure A3 MDS plot of scenarios for 1982 data

Figure A4 MDS plot of scenarios for 1952 data

Figure A5 MDS plot of scenarios for 2007 data