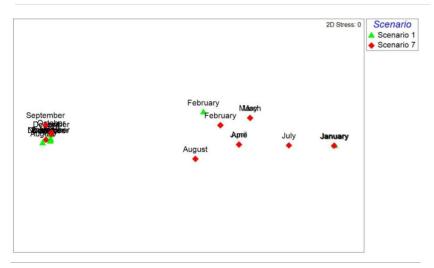

Figure A6 MDS plot of scenarios for 1909 data

Figure A7 MDS plot of scenarios for 1994 data

Figure A8 MDS plot of scenarios for 1913 data

Figure A9 MDS plot of scenarios for 1998 data