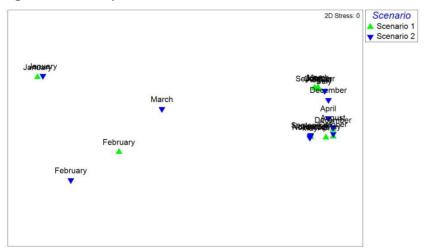

Figure A1 MDS plot of scenarios for 1969 data

Figure A2 MDS plot of scenarios for 1965 data

Figure A3 MDS plot of scenarios for 1982 data

Figure A4 MDS plot of scenarios for 1952 data

Figure A5 MDS plot of scenarios for 2007 data