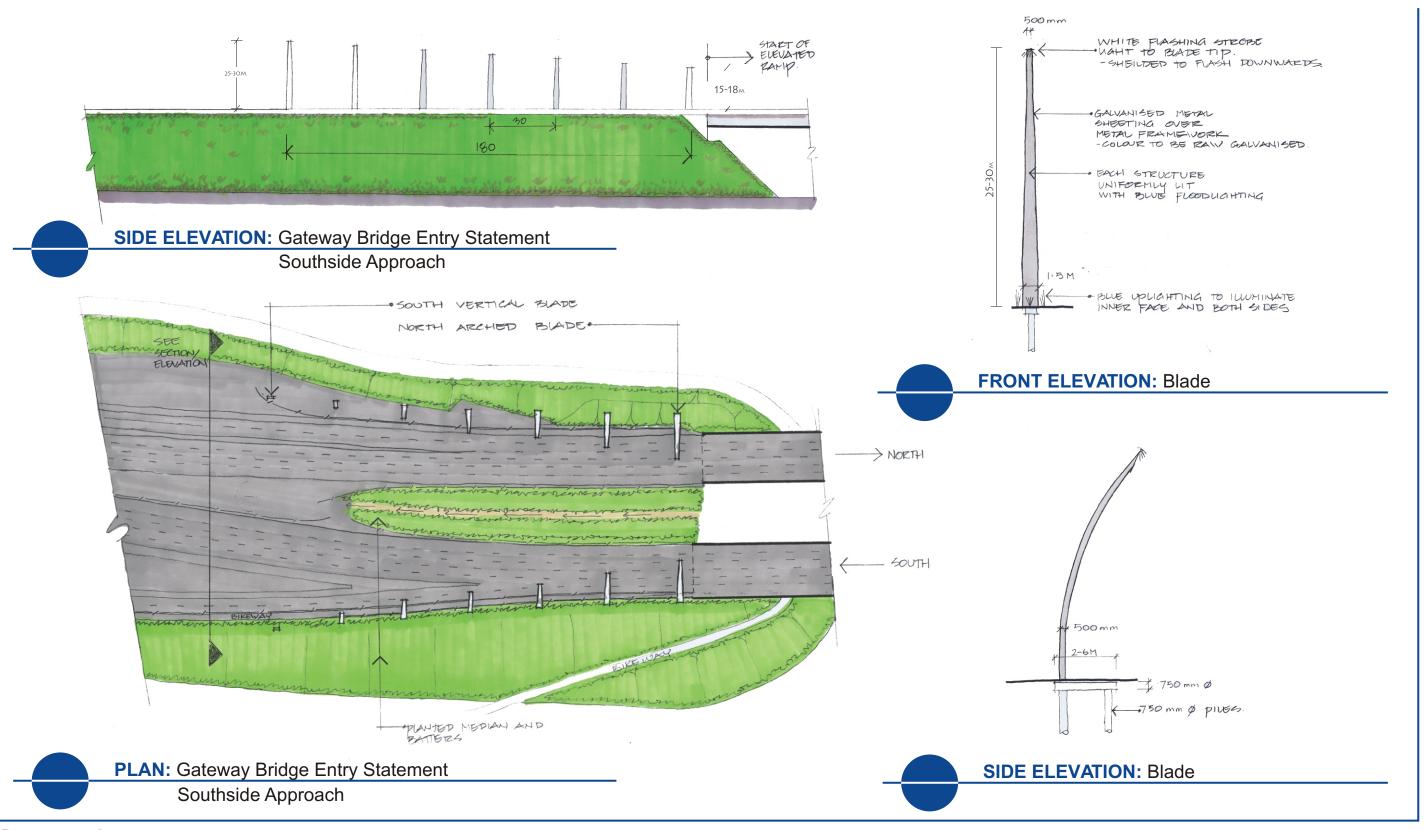

# Landscape and Urban Design Treatments Figure 17 Landscape and Urban Design Treatments

#### Gateway Upgrade Project Page Project

- 3m FROM TOE OF BATTER
- TREES TO BE PLANTED MINIMUM
  3 M BEHIND QUARDRAIL/BARRIER
  OR 9 M FROM CARRIAGEWAY WHERE
  NO BARRIER EXISTS. OR HALF THE
  MATURE WIDTH OF THE PLANT, WHICH
  EVER 13 THE GREATER.

SECTION: Forest Lined Motorway Looking North CH 8600
Indicative Revegetation Treatments