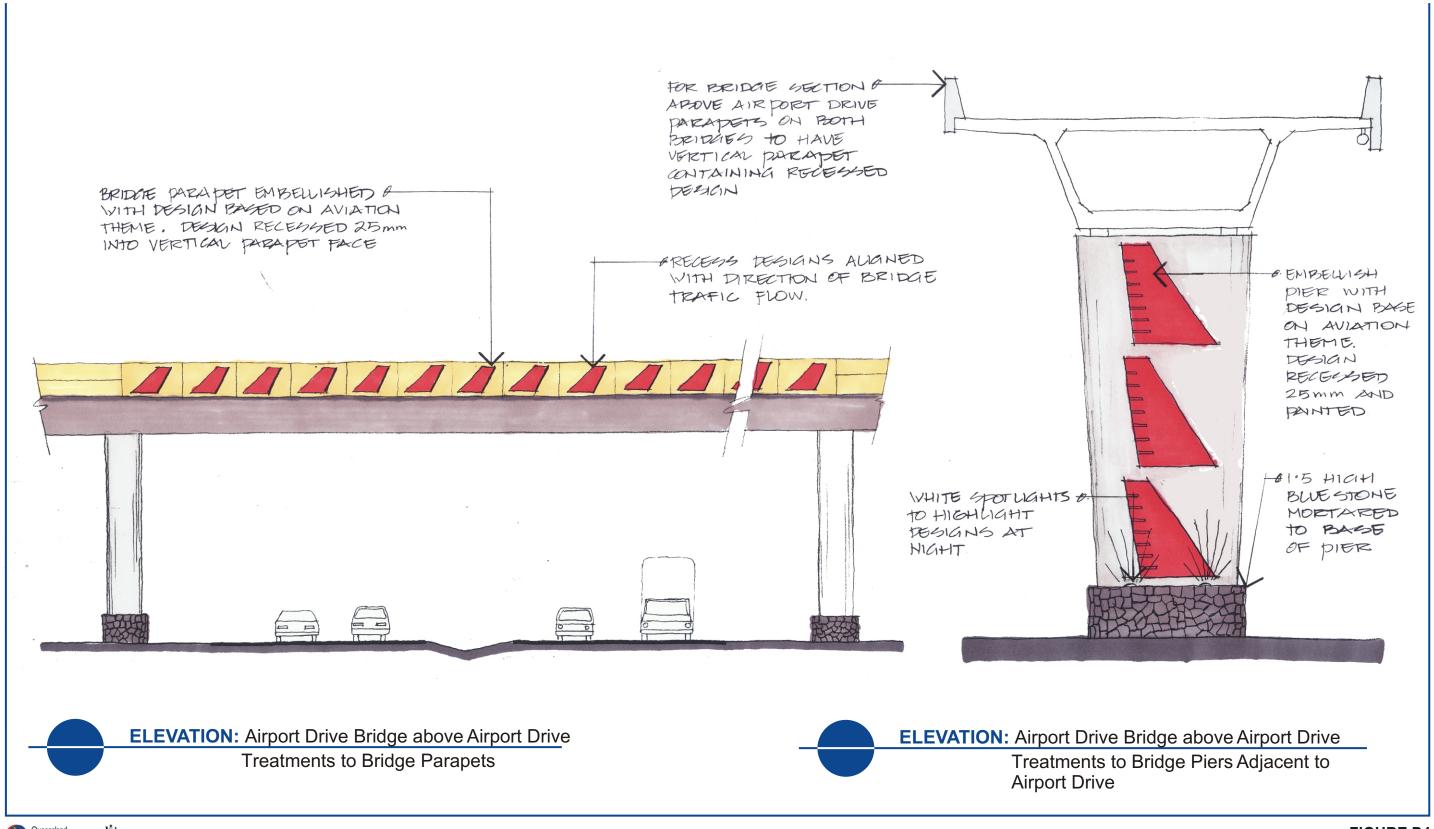

# Gateway Upgrade Project rade Project ...

**ELEVATION:** Northern Airport Access Interchange Bridge

Treatments to Bridge Columns Adjacent to Gateway Motorway