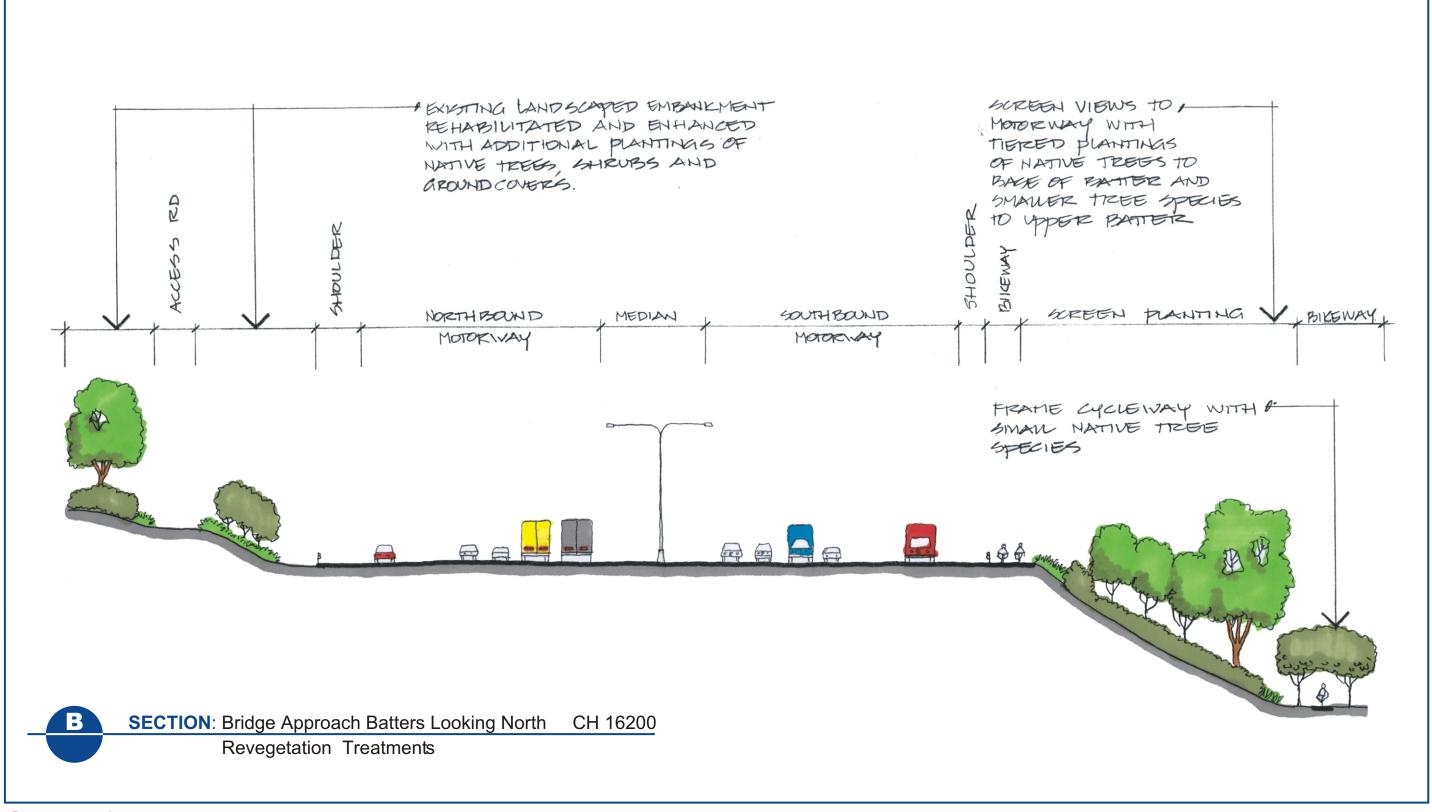

### Gateway Upgrade Project rade Project.

SECTION VIEW LOOKING SOUTH: Northern Bifurcation with Existing Gateway Motorway - Looking South CH 23650

Revegetation Treatments