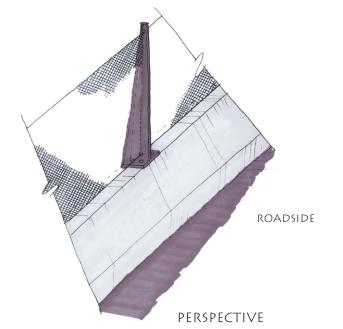

# Gateway Upgrade Project

ELEVATION

ELEVATION

Trash Rack Screen - Adjacent to Gateway Bridge Duplication Bikeway

Trash Rack Screen