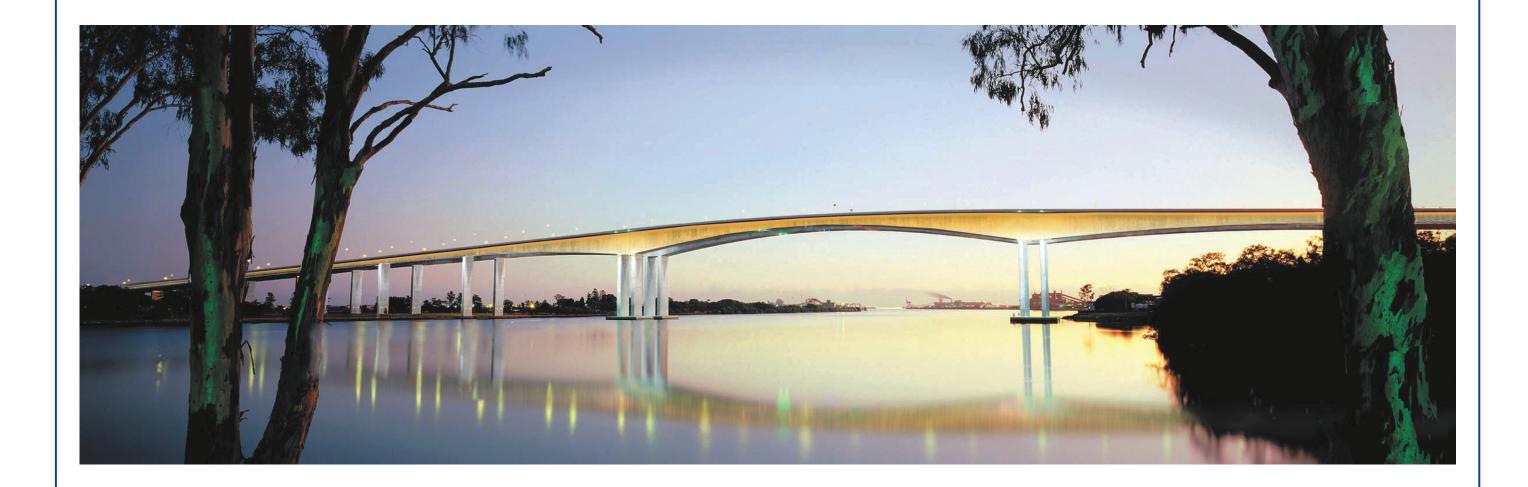

# Gateway Upgrade Project rade Project ...

**COLOUR SELECTION A:** Sunset Gold

Lighting technology specified to provide 3 colour selections, Blue, Maroon Red or Gold as shown in this image