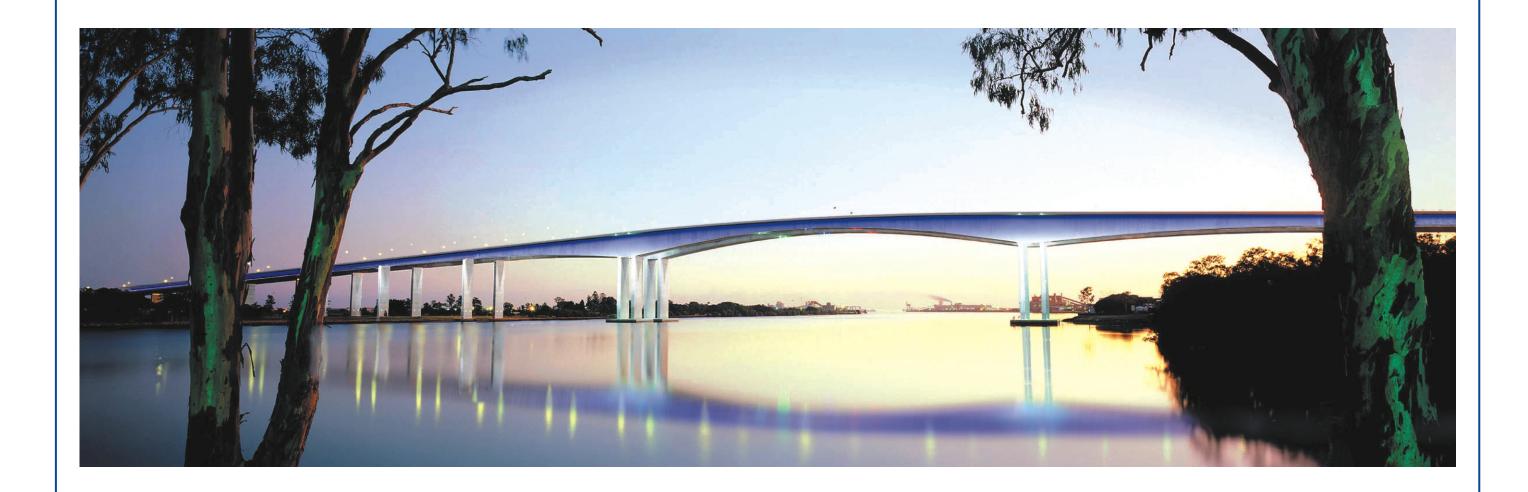

# Gateway Upgrade Projectrade Project...

**COLOUR SELECTION B: Blue** 

Lighting technology specified to provide 3 colour selections, Gold, Maroon Red or Blue as shown in this image