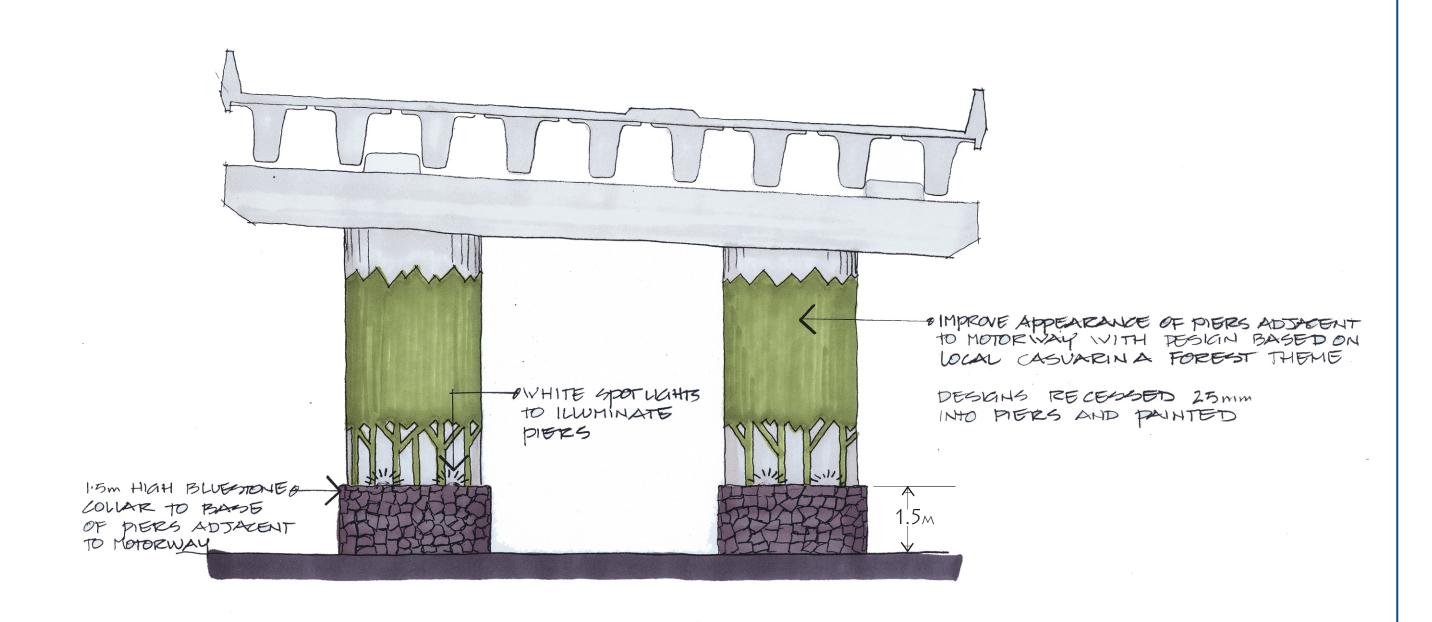

# Gateway upgrade project a de Project.

**ELEVATION:** Northern Bifurcation Bridge

Treatment to Bridge Columns Adjacent to Gateway Motorway