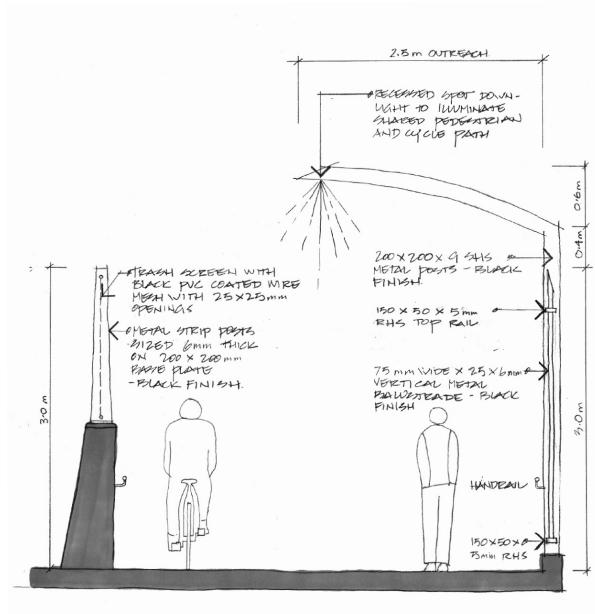

# Gateway Upgrade Project

ELEVATION

ELEVATION

Trash Rack Screen - Adjacent to Gateway Bridge Duplication Bikeway

Trash Rack Screen