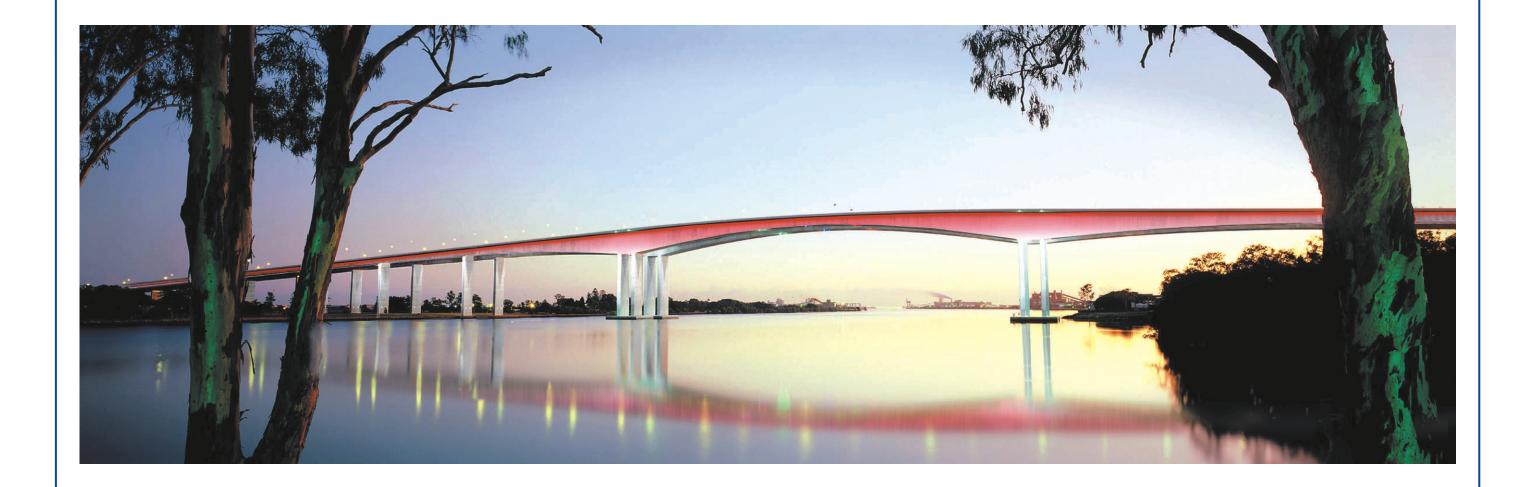

# Gateway Upgrade Project rade Project ...

**COLOUR SELECTION C:** Maroon Red

Lighting technology specified to provide 3 colour selections, Gold, Blue or Maroon Red as shown in this image