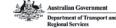

# Landscape and Urban Design Treatments Figure 17 Landscape and Urban Design Treatments

#### Gateway Upgrade Project Page Project

- 3m FROM TOE OF BATTER
- TREES TO BE PLANTED MINIMUM
  3 M BEHIND QUARDRAIL/BARRIER
  OR 9 M FROM CARRIAGEWAY WHERE
  NO BARRIER EXISTS. OR HALF THE
  MATURE WIDTH OF THE PLANT, WHICH
  EVER 13 THE GREATER.

SECTION: Forest Lined Motorway Looking North CH 8600
Indicative Revegetation Treatments