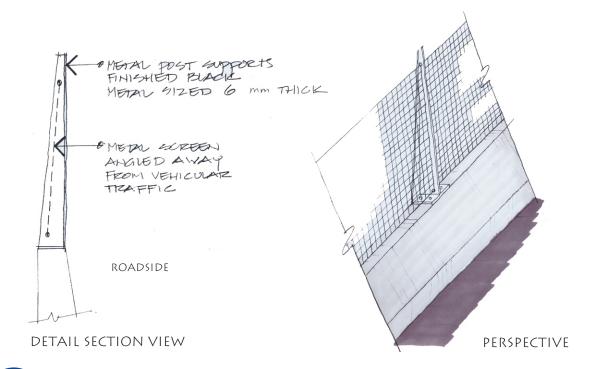

# Gateway Upgrade Project

ELEVATION

ELEVATION

Trash Rack Screen - Adjacent to Gateway Bridge Duplication Bikeway

Trash Rack Screen