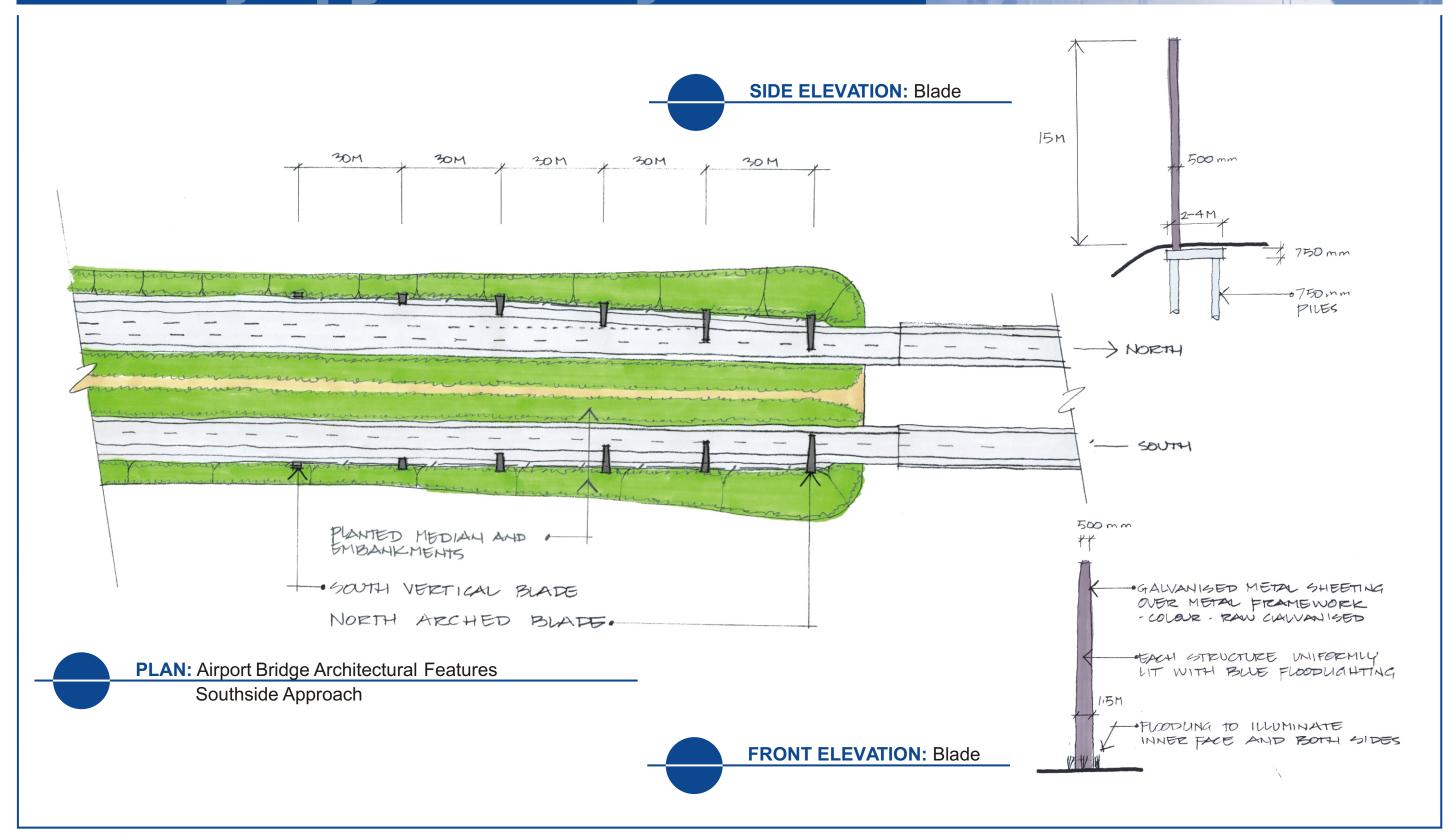

# Gateway Upgrade Project rade Project ...

**COLOUR SELECTION A:** Sunset Gold

Lighting technology specified to provide 3 colour selections, Blue, Maroon Red or Gold as shown in this image

# Gateway Upgrade Projectrade Project...

**COLOUR SELECTION B: Blue** 

Lighting technology specified to provide 3 colour selections, Gold, Maroon Red or Blue as shown in this image

# Gateway Upgrade Project rade Project ...

**COLOUR SELECTION C:** Maroon Red

Lighting technology specified to provide 3 colour selections, Gold, Blue or Maroon Red as shown in this image