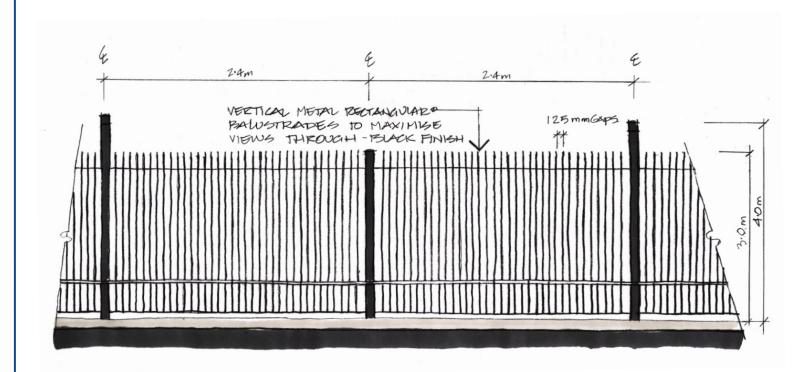

# Gateway Upgrade Project

**ELEVATION:** Gateway Bridge Duplication

East Security Balustrade

**SECTION:** Gateway Bridge Duplication

East Security Balustrade