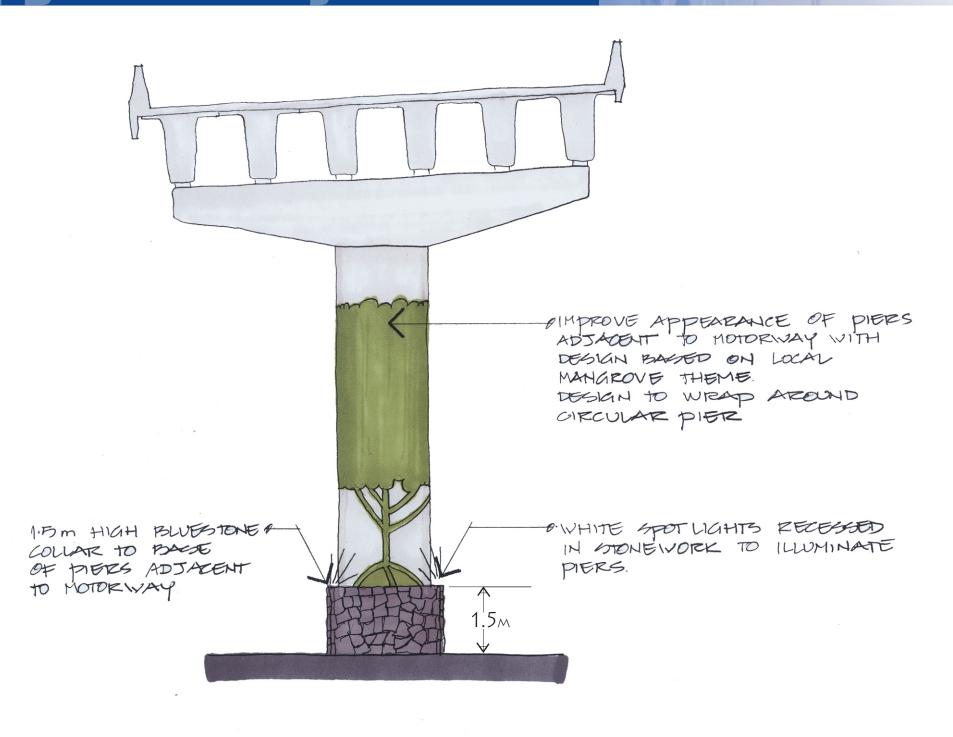

### Gateway Upgrade Project rade Project.

SECTION VIEW LOOKING SOUTH: Northern Bifurcation with Existing Gateway Motorway - Looking South CH 23650

Revegetation Treatments