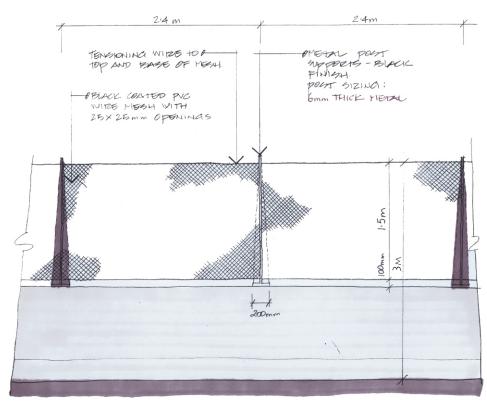

# Gateway Upgrade Project

ELEVATION

ELEVATION

Trash Rack Screen - Adjacent to Gateway Bridge Duplication Bikeway

Trash Rack Screen