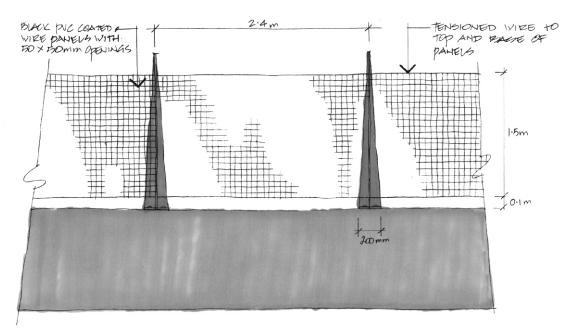

# Gateway Upgrade Project

ELEVATION

ELEVATION

Trash Rack Screen - Adjacent to Gateway Bridge Duplication Bikeway

Trash Rack Screen