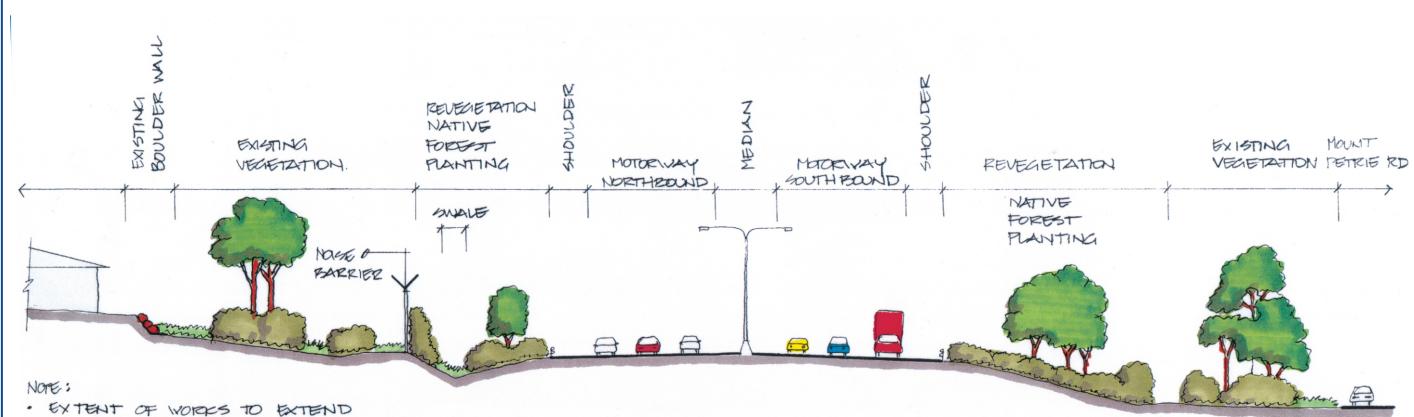

SECTION: Forest Lined Motorway Looking North CH 8600
Indicative Revegetation Treatments