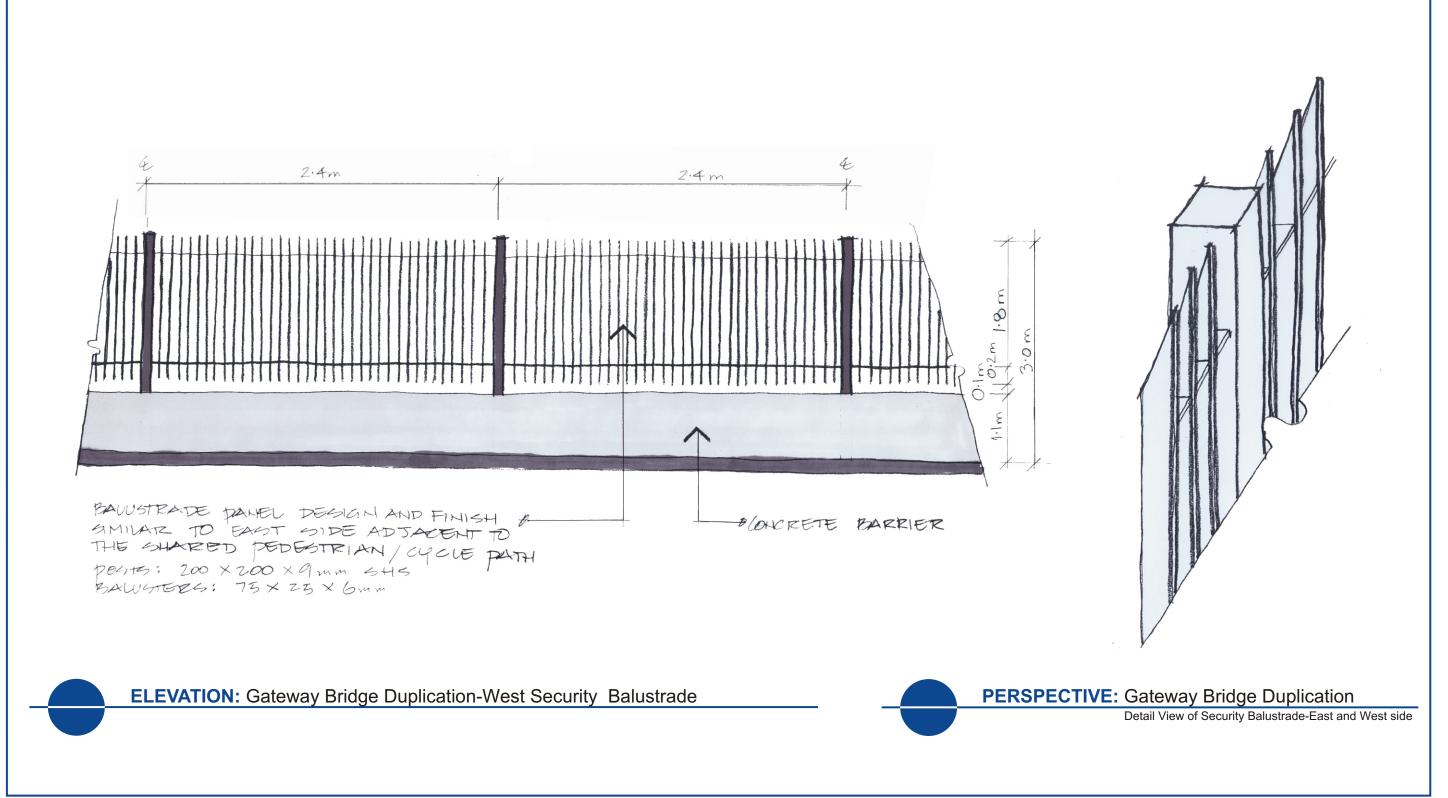

# Gateway Upgrade Project

**ELEVATION:** Gateway Bridge Duplication

East Security Balustrade

**SECTION:** Gateway Bridge Duplication

East Security Balustrade