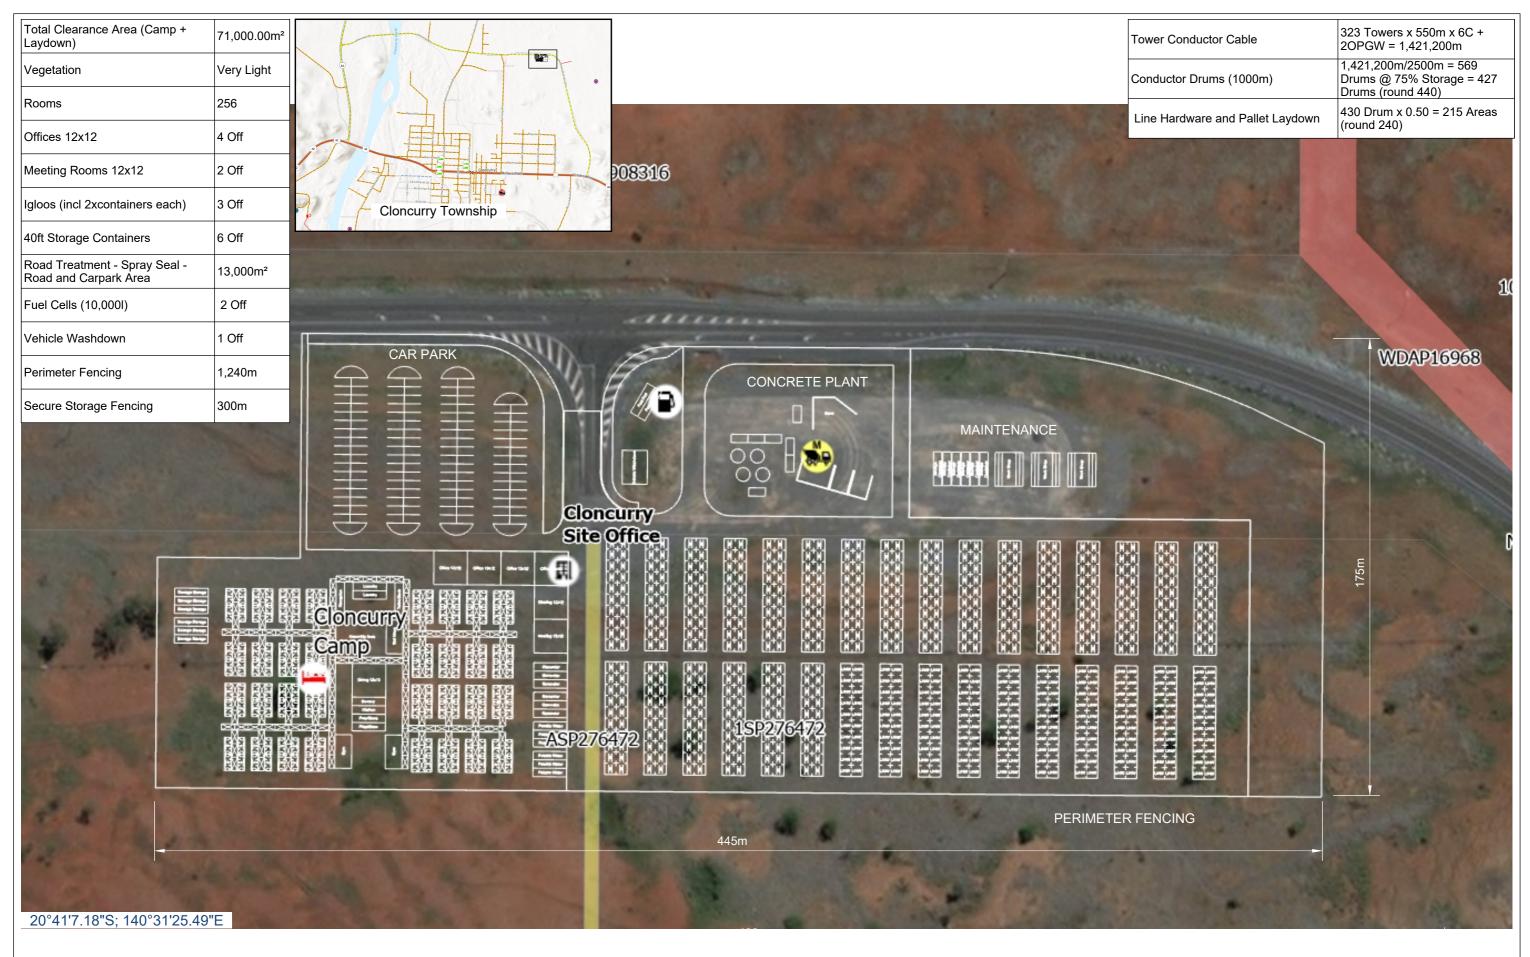

CREATED BY PROBE Petrie Q1

PROJECT NO. Q1782-SKT-CPB-WA00-102003\_3 CONSTRUCTION CAMP CLONCURRY

CPB UGL Joint Venture

CONTRACTOR
CPB UGL Joint Venture Level 6 199 Grey Street South Brisbane QLD 4101

Copperstring 2.0 Level 14 40 Creek Street Brisbane QLD 4000