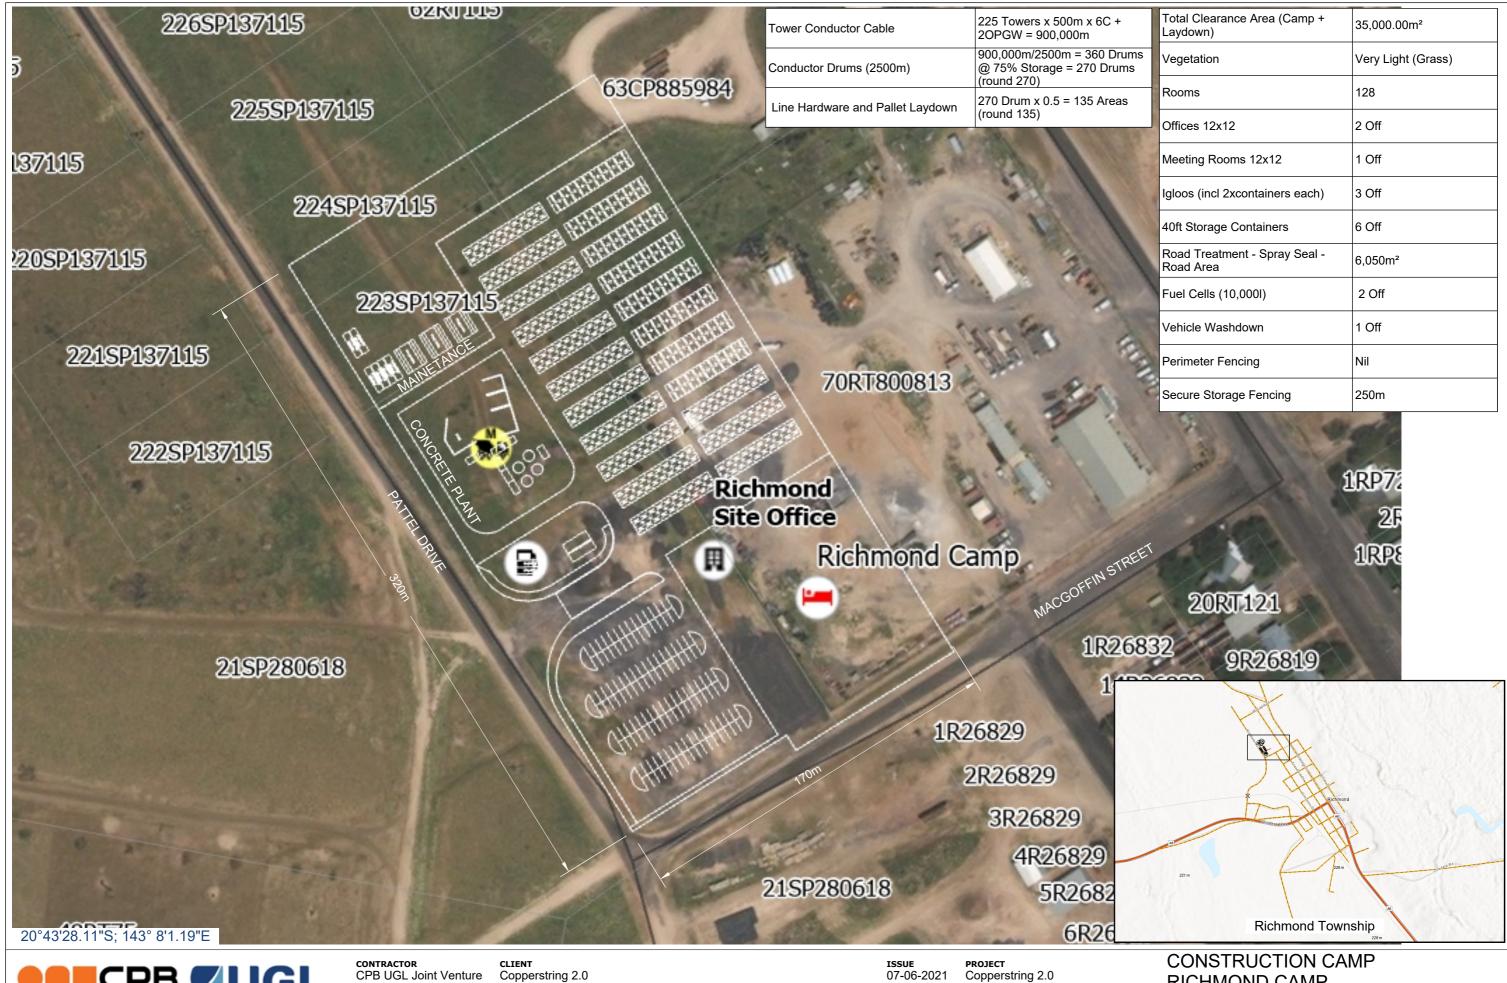

RICHMOND CAMP

| Total Clearance Area (Camp + Laydown)                  | 60,000.00m <sup>2</sup> |
|--------------------------------------------------------|-------------------------|
| Vegetation                                             | Very Light (Grassland)  |
| Rooms                                                  | 250                     |
| Offices 12x12                                          | 4 Off                   |
| Meeting Rooms 12x12                                    | 2 Off                   |
| Igloos (incl 2xcontainers each)                        | 3 Off                   |
| 40ft Storage Containers                                | 6 Off                   |
| Road Treatment - Spray Seal -<br>Road and Carpark Area | 13,058.41m²             |
| Fuel Cells (10,000l)                                   | 2 Off                   |
| Vehicle Washdown                                       | 1 Off                   |
| Perimeter Fencing                                      | 1,000m                  |
| Secure Storage Fencing                                 | 250m                    |