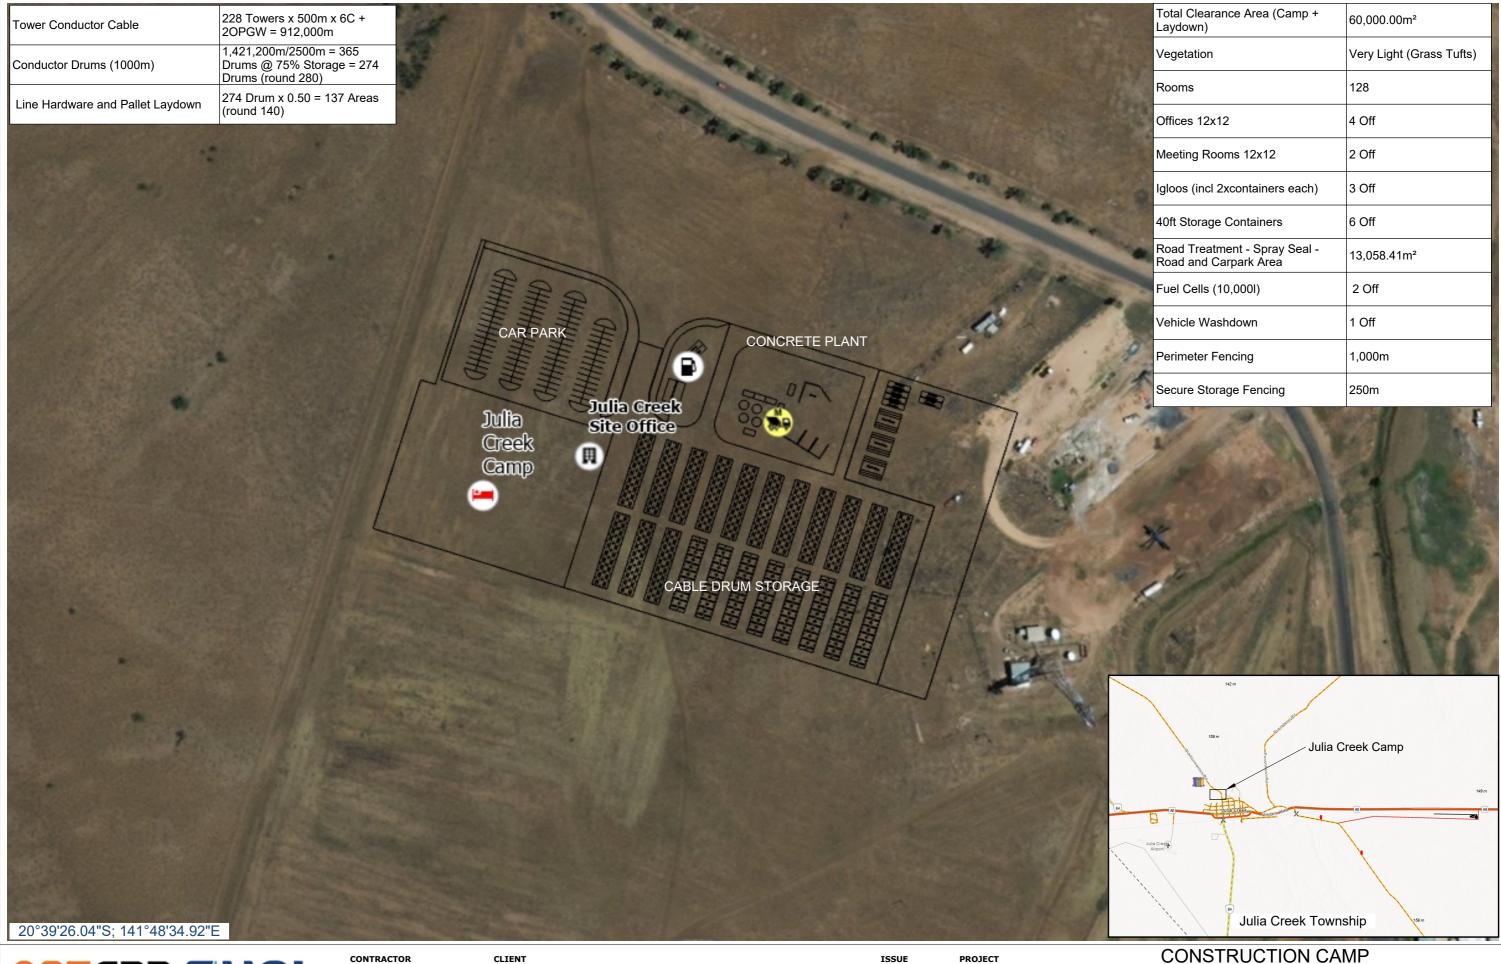

Copperstring 2.0 Level 14 40 Creek Street Brisbane QLD 4000 **ISSUE** 22-07-2021

PROJECT
Copperstring 2.0

CREATED BY Ben Petrie **PROJECT NO.** Q1782-SKT-CPB-WA00-102005\_3

CONSTRUCTION CAMP JULIA CREEK CAMP