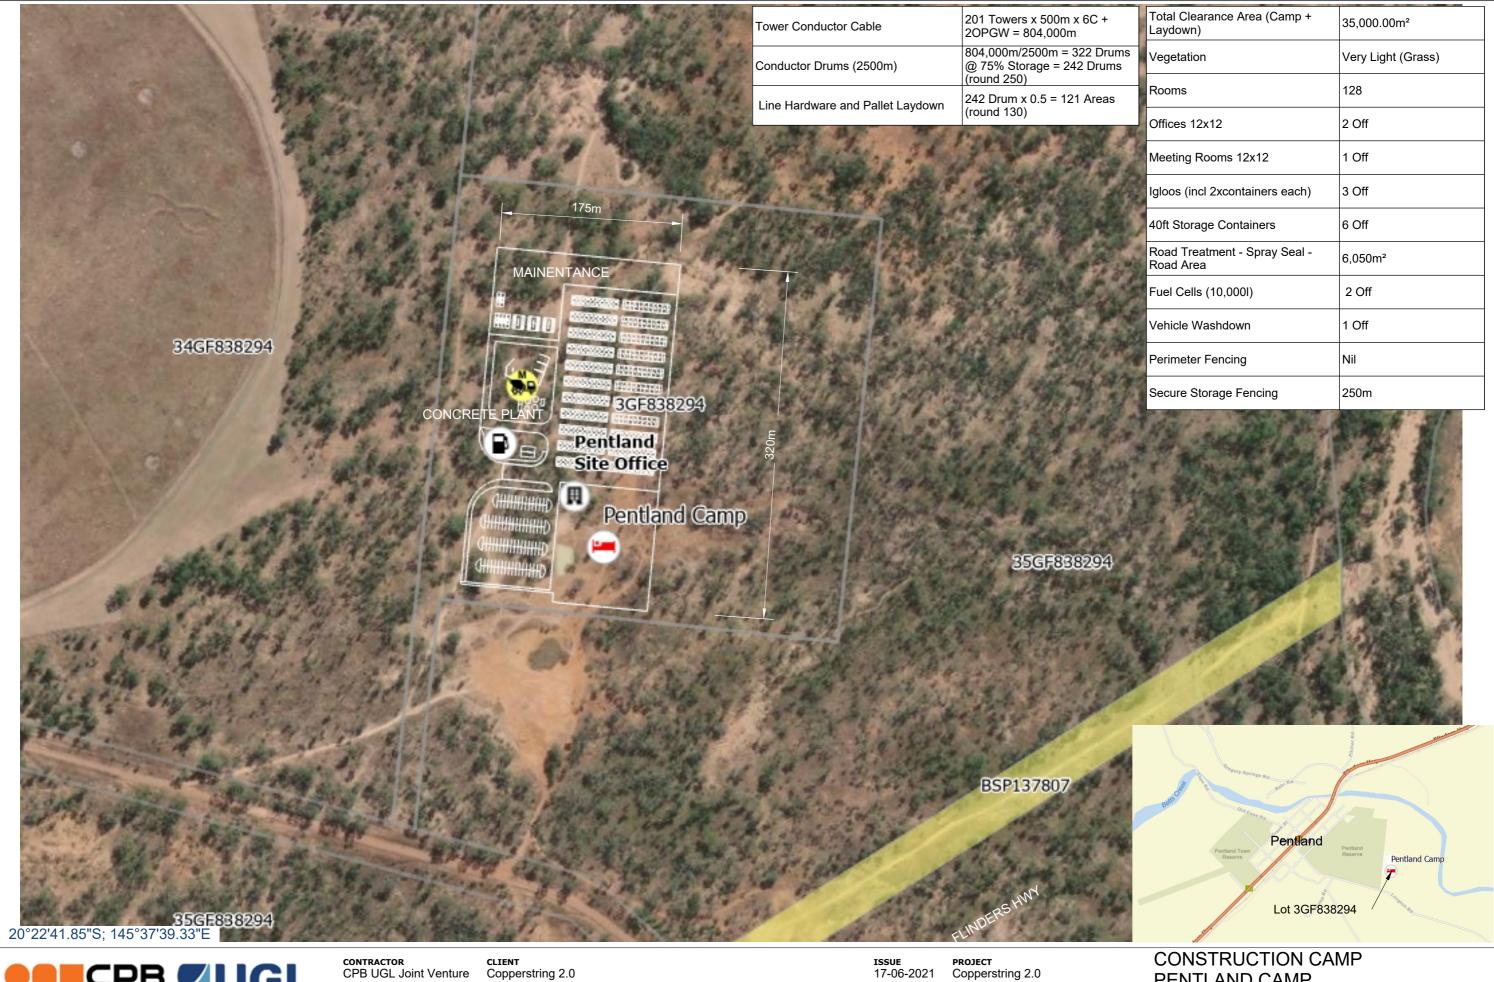

CONSTRUCTION CAMP HUGHENDEN

CLIENT
Copperstring 2.0
Level 14
40 Creek Street Brisbane QLD 4000

17-06-2021

Copperstring 2.0

CREATED BY Ben Petrie **PROJECT NO.** Q1782-SKT-CPB-WA00-102008\_2

PENTLAND CAMP

CLIENT
Copperstring 2.0
Level 14
40 Creek Street Brisbane QLD 4000