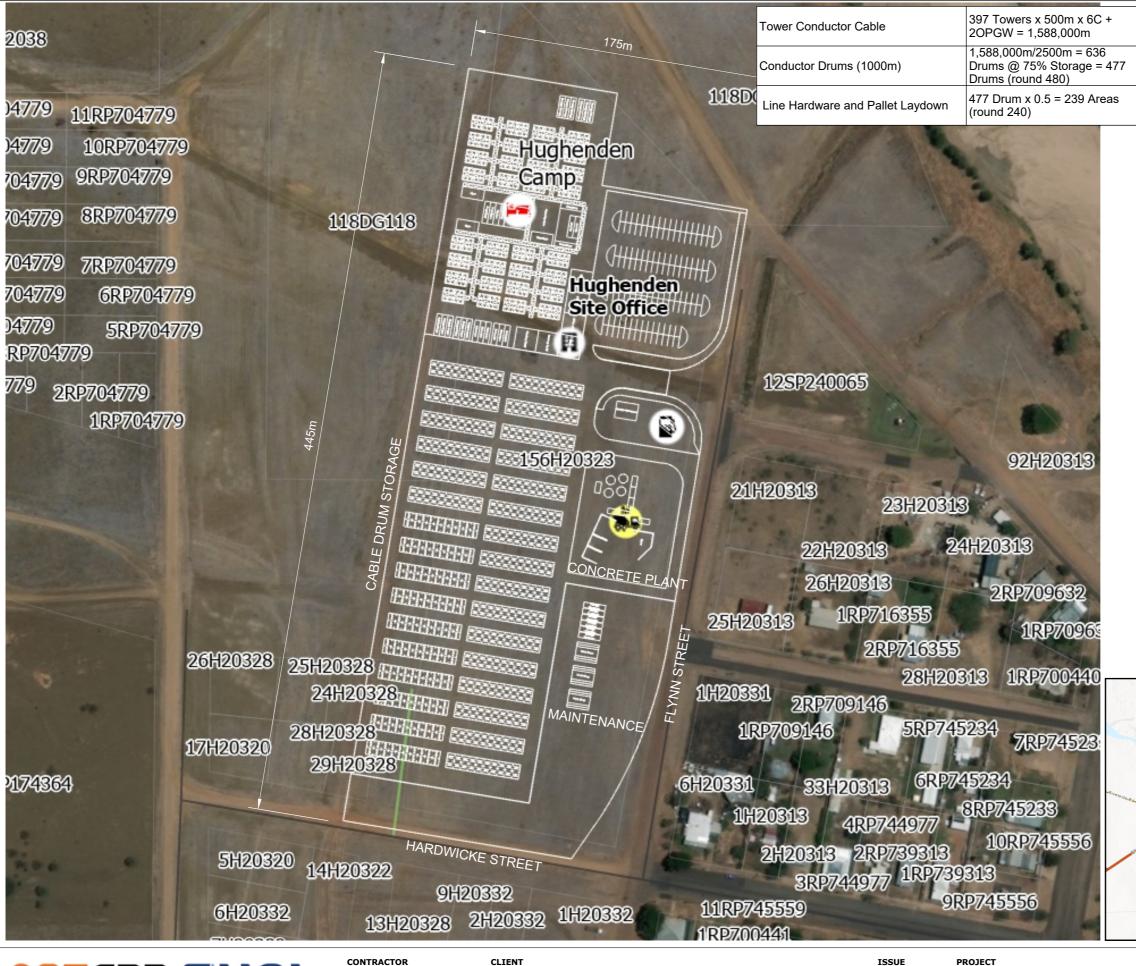

CONSTRUCTION CAMP HUGHENDEN

CLIENT
Copperstring 2.0
Level 14
40 Creek Street Brisbane QLD 4000

17-06-2021

Copperstring 2.0

CREATED BY Ben Petrie **PROJECT NO.** Q1782-SKT-CPB-WA00-102008\_2

PENTLAND CAMP

CLIENT
Copperstring 2.0
Level 14
40 Creek Street Brisbane QLD 4000