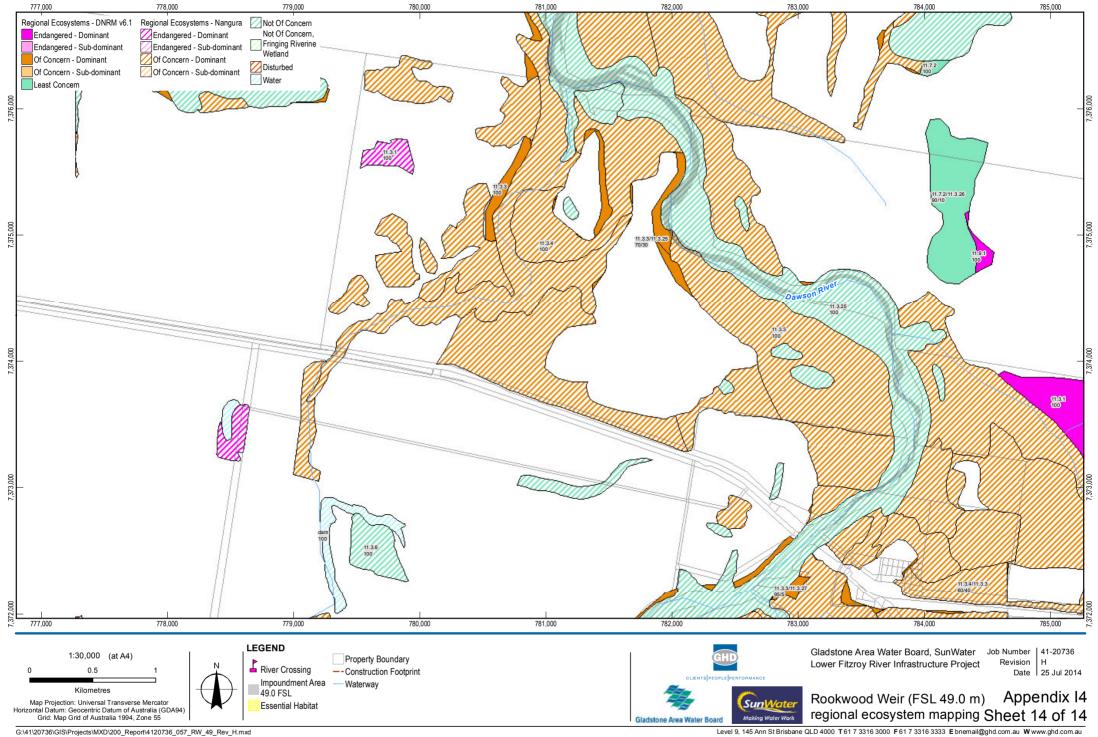

## Flora - detailed mapping

Rookwood Weir (FSL 49.0 m) regional ecosystem mapping

being inaccurate, incomplete or unsuitable in any way and for any reason.

Data Sources: © Copyright Commowealth of Australia (Geoscience Australia): Waterways (2007): Sunwater: Waterways, Weir Locations - 2008; DNRM: Property Boundary -(2013), Roads - (2010); Naungura: Regional Ecosystems - (2007): DNRM/NES - Regional Ecosystems (2011): Sesential Habitat (2011); GHD: Construction footprint(2013). Created by: MS