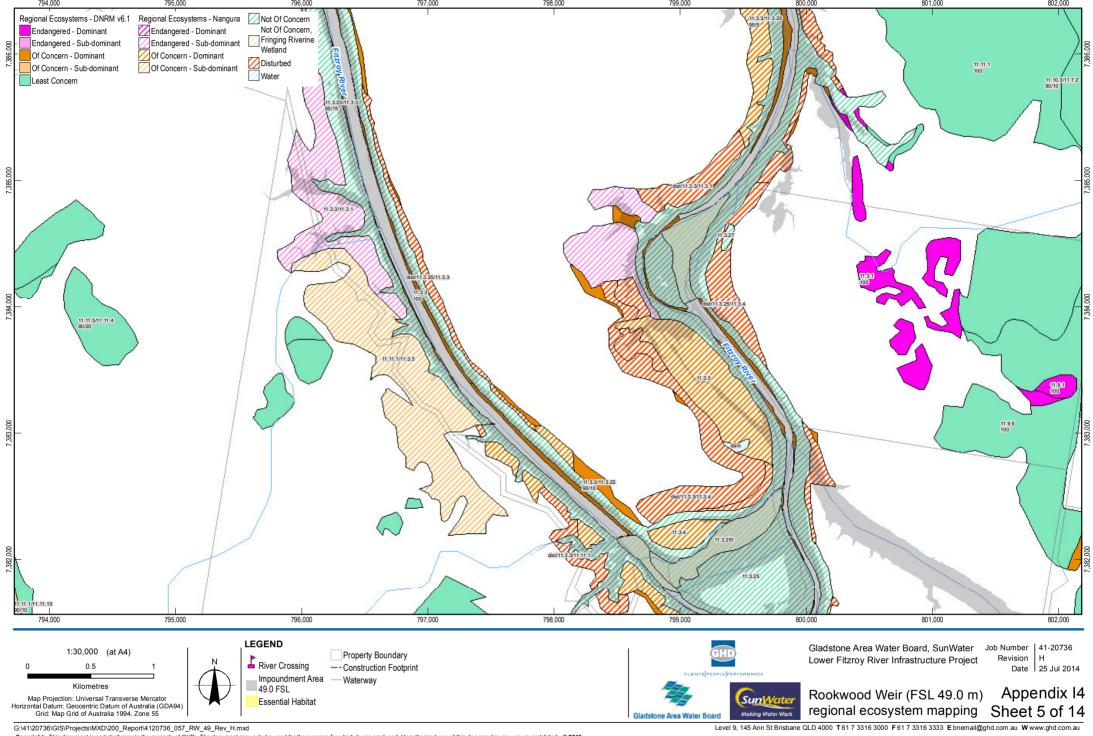

## Flora - detailed mapping

Rookwood Weir (FSL 49.0 m) regional ecosystem mapping

being inaccurate, incomplete or unsuitable in any way and for any reason.

Data Sources: © Copyright Commowealth of Australia (Geoscience Australia): Waterways (2007): Sunwater: Waterways, Weir Locations - 2008; DNRM: Property Boundary -(2013), Roads - (2010); Naungura: Regional Ecosystems - (2007): DNRM/NES - Regional Ecosystems (2011): Sesential Habitat (2011); GHD: Construction footprint(2013). Created by: MS