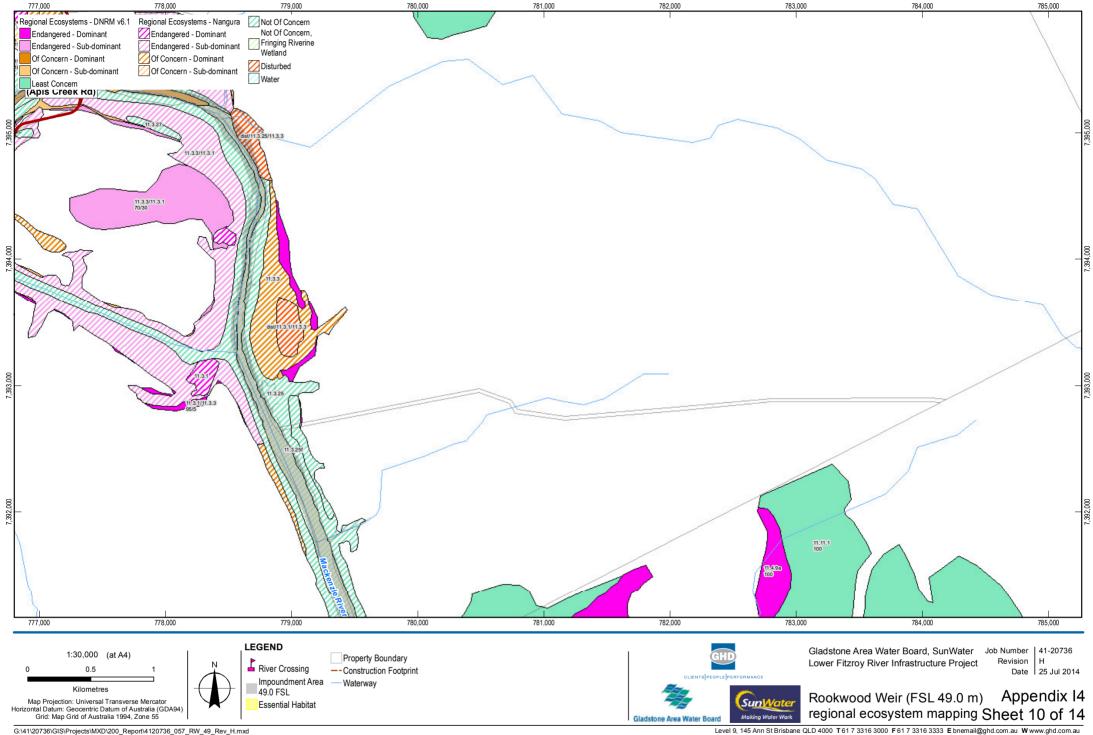

## Flora - detailed mapping

Rookwood Weir (FSL 49.0 m) regional ecosystem mapping

being inaccurate, incomplete or unsuitable in any way and for any reason.

Data Sources: © Copyright Commowealth of Australia (Geoscience Australia): Waterways (2007): Sunwater: Waterways, Weir Locations - 2008; DNRM: Property Boundary -(2013), Roads - (2010); Naungura: Regional Ecosystems - (2007): DNRM/NES - Regional Ecosystems (2011): Sesential Habitat (2011); GHD: Construction footprint(2013). Created by: MS