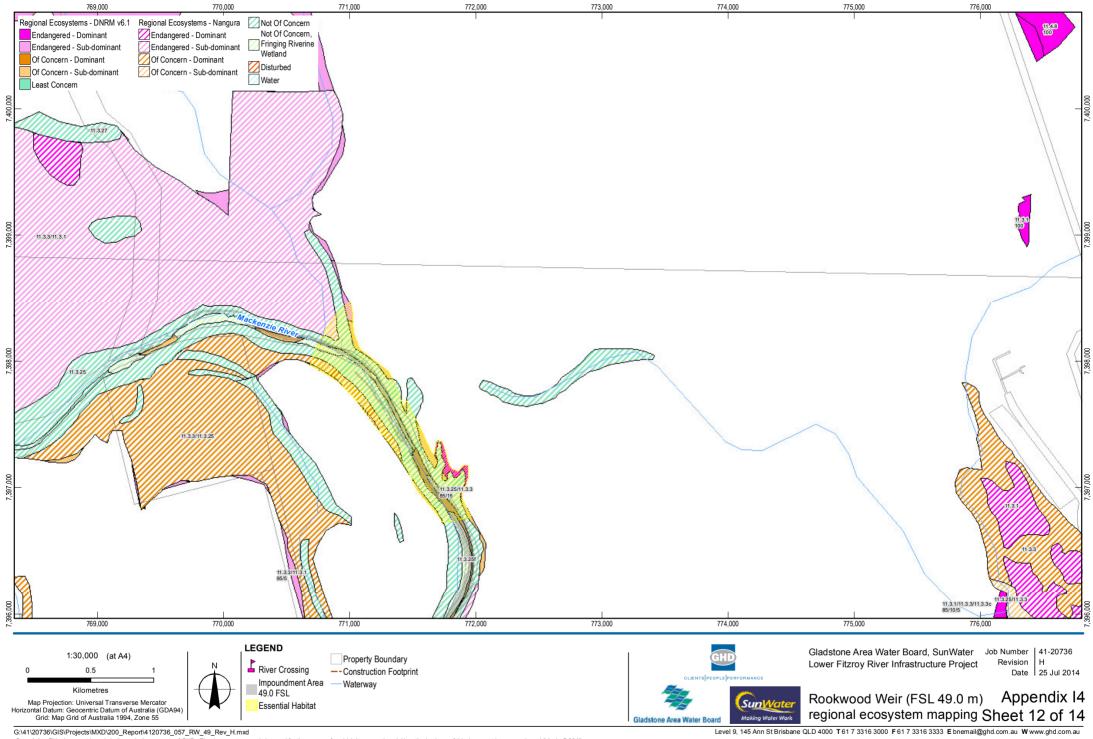

## Flora - detailed mapping

Rookwood Weir (FSL 49.0 m) regional ecosystem mapping

being inaccurate, incomplete or unsuitable in any way and for any reason.

Data Sources: © Copyright Commowealth of Australia (Geoscience Australia): Waterways (2007): Sunwater: Waterways, Weir Locations - 2008; DNRM: Property Boundary -(2013), Roads - (2010); Naungura: Regional Ecosystems - (2007): DNRM/NES - Regional Ecosystems (2011): Sesential Habitat (2011); GHD: Construction footprint(2013). Created by: MS