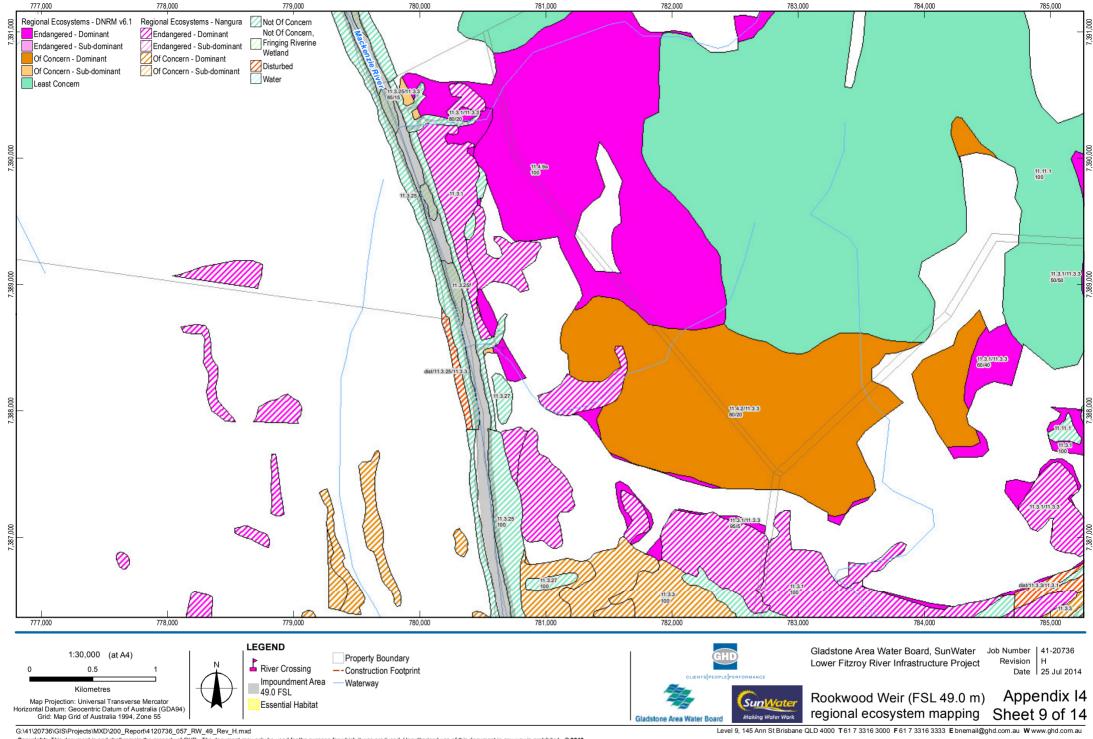

## Flora - detailed mapping

Rookwood Weir (FSL 49.0 m) regional ecosystem mapping

being inaccurate, incomplete or unsuitable in any way and for any reason.

Data Sources: © Copyright Commowealth of Australia (Geoscience Australia): Waterways (2007): Sunwater: Waterways, Weir Locations - 2008; DNRM: Property Boundary -(2013), Roads - (2010); Naungura: Regional Ecosystems - (2007): DNRM/NES - Regional Ecosystems (2011): Sesential Habitat (2011); GHD: Construction footprint(2013). Created by: MS