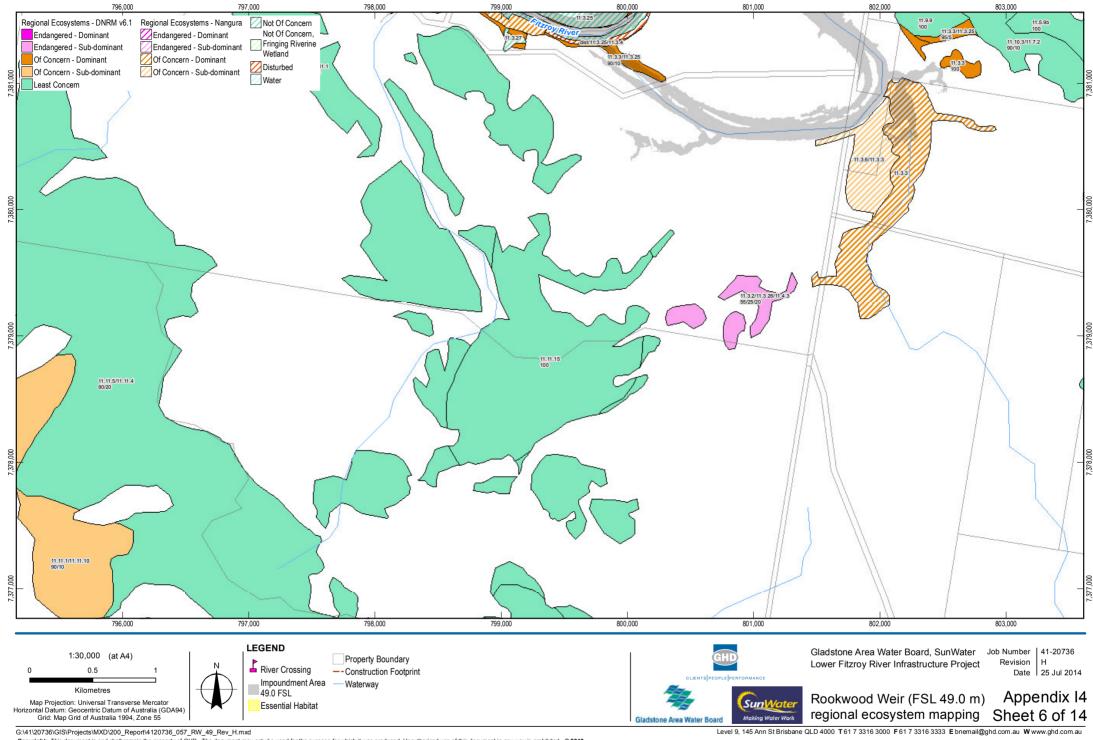

## Flora - detailed mapping

Rookwood Weir (FSL 49.0 m) regional ecosystem mapping

being inaccurate, incomplete or unsuitable in any way and for any reason.

Data Sources: © Copyright Commowealth of Australia (Geoscience Australia): Waterways (2007): Sunwater: Waterways, Weir Locations - 2008; DNRM: Property Boundary -(2013), Roads - (2010); Naungura: Regional Ecosystems - (2007): DNRM/NES - Regional Ecosystems (2011): Sesential Habitat (2011); GHD: Construction footprint(2013). Created by: MS