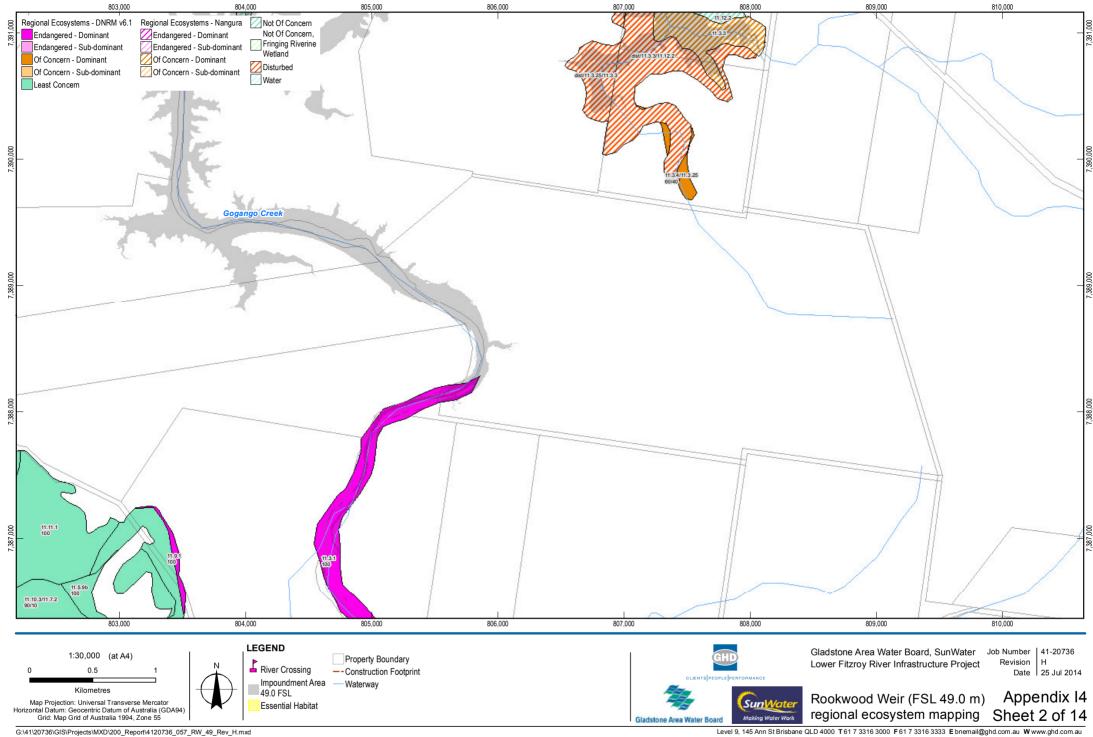

## Flora - detailed mapping

Rookwood Weir (FSL 49.0 m) regional ecosystem mapping

being inaccurate, incomplete or unsuitable in any way and for any reason.

Data Sources: © Copyright Commowealth of Australia (Geoscience Australia): Waterways (2007): Sunwater: Waterways, Weir Locations - 2008; DNRM: Property Boundary -(2013), Roads - (2010); Naungura: Regional Ecosystems - (2007): DNRM/NES - Regional Ecosystems (2011): Sesential Habitat (2011); GHD: Construction footprint(2013). Created by: MS