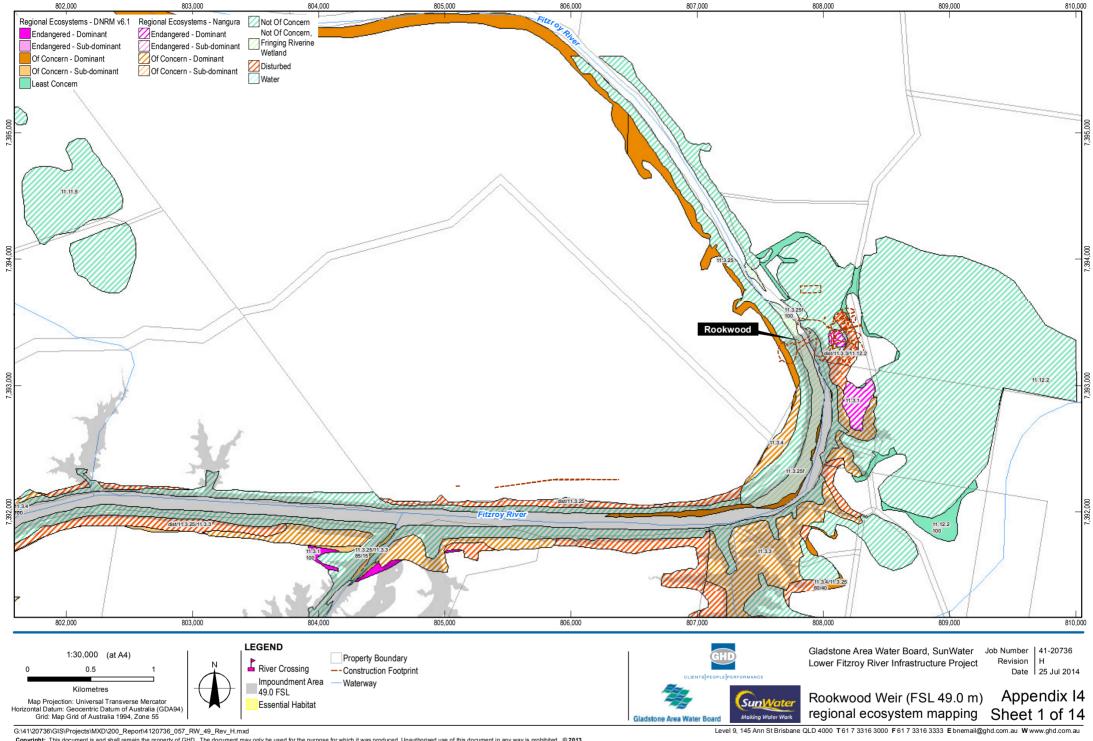

## Flora - detailed mapping

Rookwood Weir (FSL 49.0 m) regional ecosystem mapping

being inaccurate, incomplete or unsuitable in any way and for any reason.

Data Sources: © Copyright Commowealth of Australia (Geoscience Australia): Waterways (2007): Sunwater: Waterways, Weir Locations - 2008; DNRM: Property Boundary -(2013), Roads - (2010); Naungura: Regional Ecosystems - (2007): DNRM/NES - Regional Ecosystems (2011): Sesential Habitat (2011); GHD: Construction footprint(2013). Created by: MS