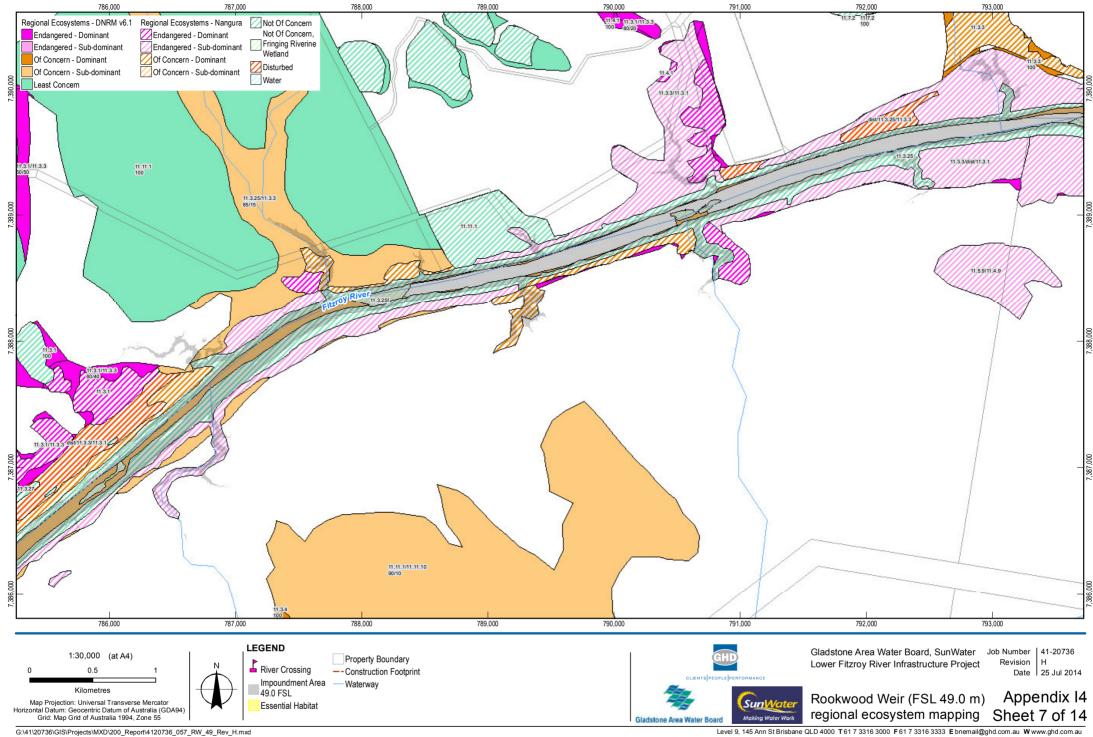

## Flora - detailed mapping

Rookwood Weir (FSL 49.0 m) regional ecosystem mapping

being inaccurate, incomplete or unsuitable in any way and for any reason.

Data Sources: © Copyright Commowealth of Australia (Geoscience Australia): Waterways (2007): Sunwater: Waterways, Weir Locations - 2008; DNRM: Property Boundary -(2013), Roads - (2010); Naungura: Regional Ecosystems - (2007): DNRM/NES - Regional Ecosystems (2011): Sesential Habitat (2011); GHD: Construction footprint(2013). Created by: MS