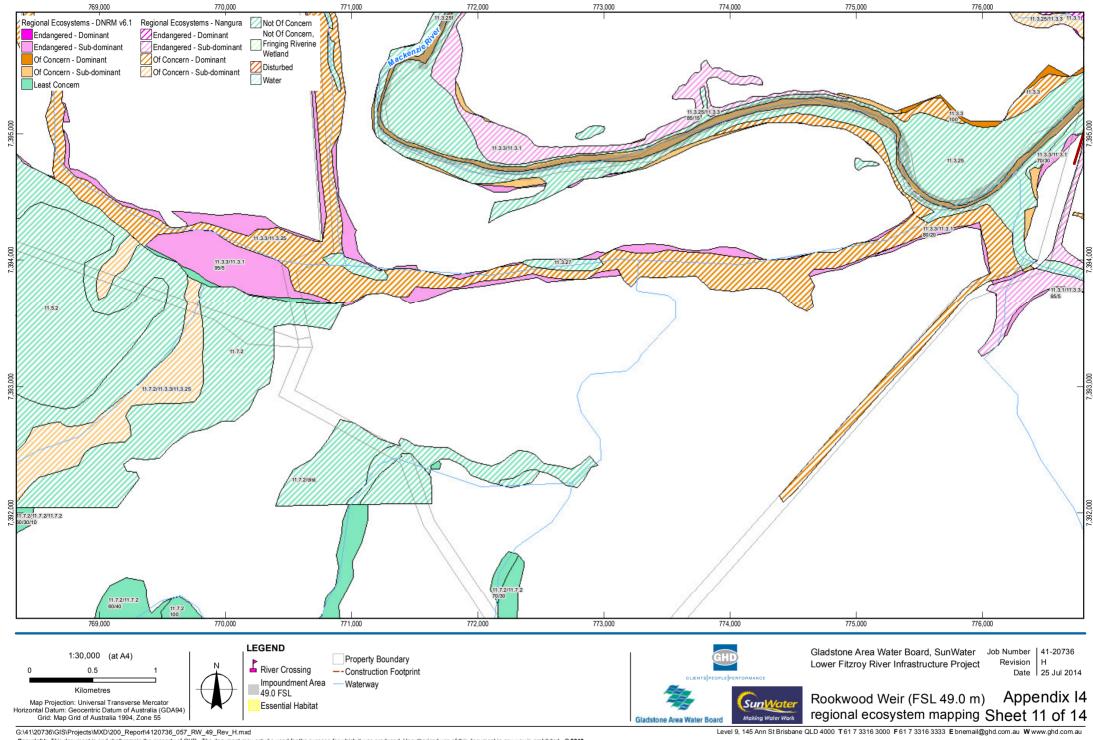

## Flora - detailed mapping

Rookwood Weir (FSL 49.0 m) regional ecosystem mapping

being inaccurate, incomplete or unsuitable in any way and for any reason.

Data Sources: © Copyright Commowealth of Australia (Geoscience Australia): Waterways (2007): Sunwater: Waterways, Weir Locations - 2008; DNRM: Property Boundary -(2013), Roads - (2010); Naungura: Regional Ecosystems - (2007): DNRM/NES - Regional Ecosystems (2011): Sesential Habitat (2011); GHD: Construction footprint(2013). Created by: MS