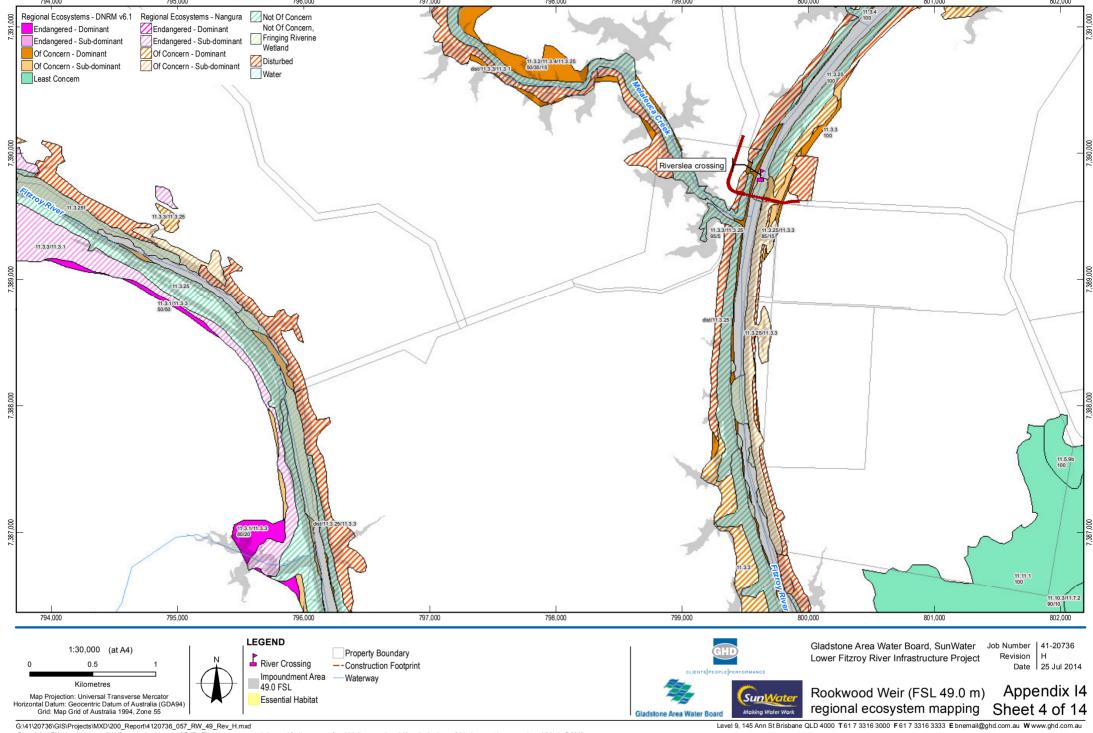

## Flora - detailed mapping

Rookwood Weir (FSL 49.0 m) regional ecosystem mapping

being inaccurate, incomplete or unsuitable in any way and for any reason.

Data Sources: © Copyright Commowealth of Australia (Geoscience Australia): Waterways (2007): Sunwater: Waterways, Weir Locations - 2008; DNRM: Property Boundary -(2013), Roads - (2010); Naungura: Regional Ecosystems - (2007): DNRM/NES - Regional Ecosystems (2011): Sesential Habitat (2011); GHD: Construction footprint(2013). Created by: MS