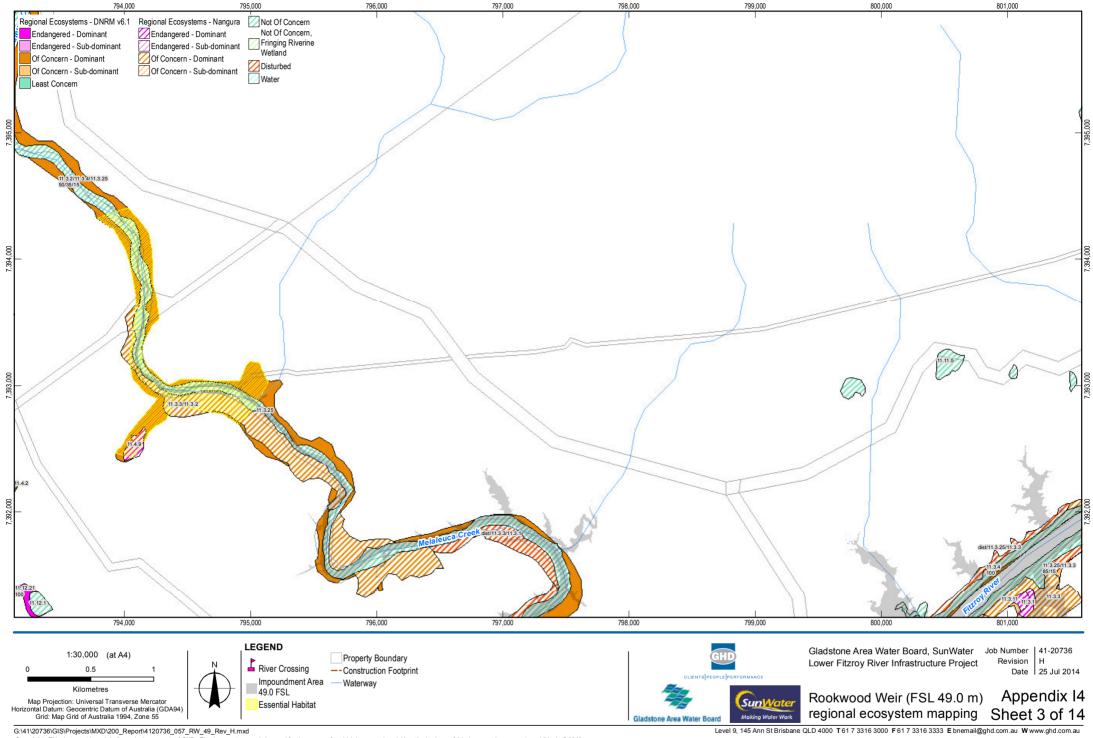

## Flora - detailed mapping

Rookwood Weir (FSL 49.0 m) regional ecosystem mapping

being inaccurate, incomplete or unsuitable in any way and for any reason.

Data Sources: © Copyright Commowealth of Australia (Geoscience Australia): Waterways (2007): Sunwater: Waterways, Weir Locations - 2008; DNRM: Property Boundary -(2013), Roads - (2010); Naungura: Regional Ecosystems - (2007): DNRM/NES - Regional Ecosystems (2011): Sesential Habitat (2011); GHD: Construction footprint(2013). Created by: MS