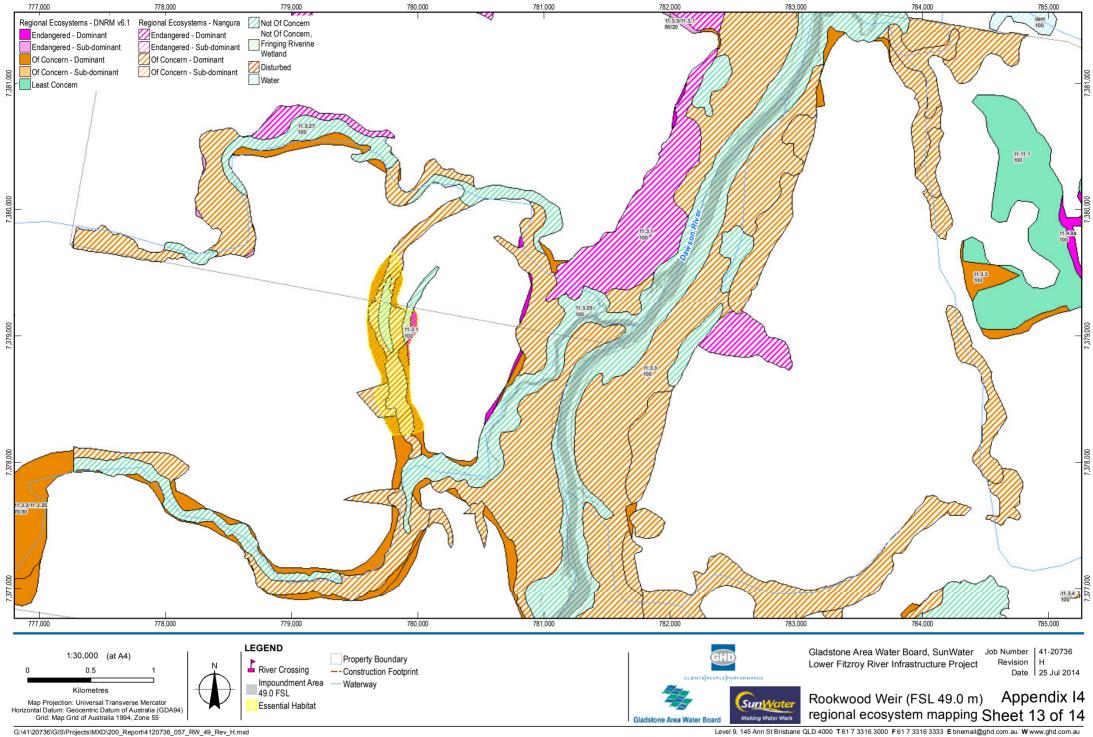

## Flora - detailed mapping

Rookwood Weir (FSL 49.0 m) regional ecosystem mapping

being inaccurate, incomplete or unsuitable in any way and for any reason.

Data Sources: © Copyright Commowealth of Australia (Geoscience Australia): Waterways (2007): Sunwater: Waterways, Weir Locations - 2008; DNRM: Property Boundary -(2013), Roads - (2010); Naungura: Regional Ecosystems - (2007): DNRM/NES - Regional Ecosystems (2011): Sesential Habitat (2011); GHD: Construction footprint(2013). Created by: MS