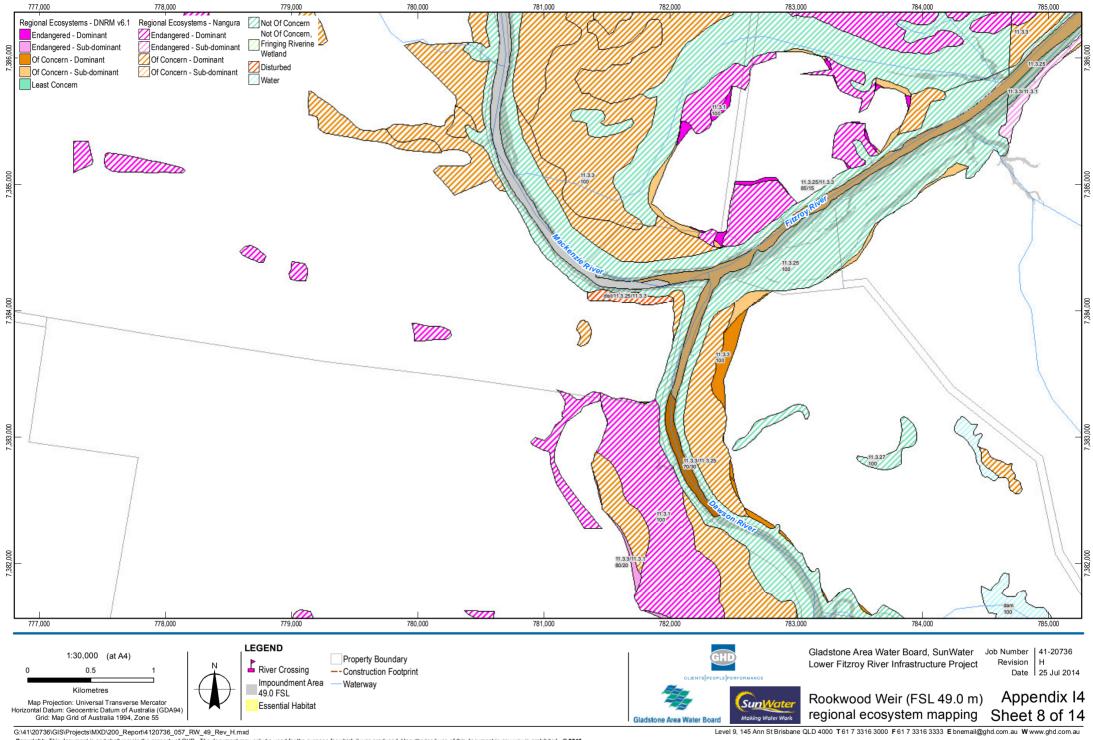

## Flora - detailed mapping

Rookwood Weir (FSL 49.0 m) regional ecosystem mapping

being inaccurate, incomplete or unsuitable in any way and for any reason.

Data Sources: © Copyright Commowealth of Australia (Geoscience Australia): Waterways (2007): Sunwater: Waterways, Weir Locations - 2008; DNRM: Property Boundary -(2013), Roads - (2010); Naungura: Regional Ecosystems - (2007): DNRM/NES - Regional Ecosystems (2011): Sesential Habitat (2011); GHD: Construction footprint(2013). Created by: MS