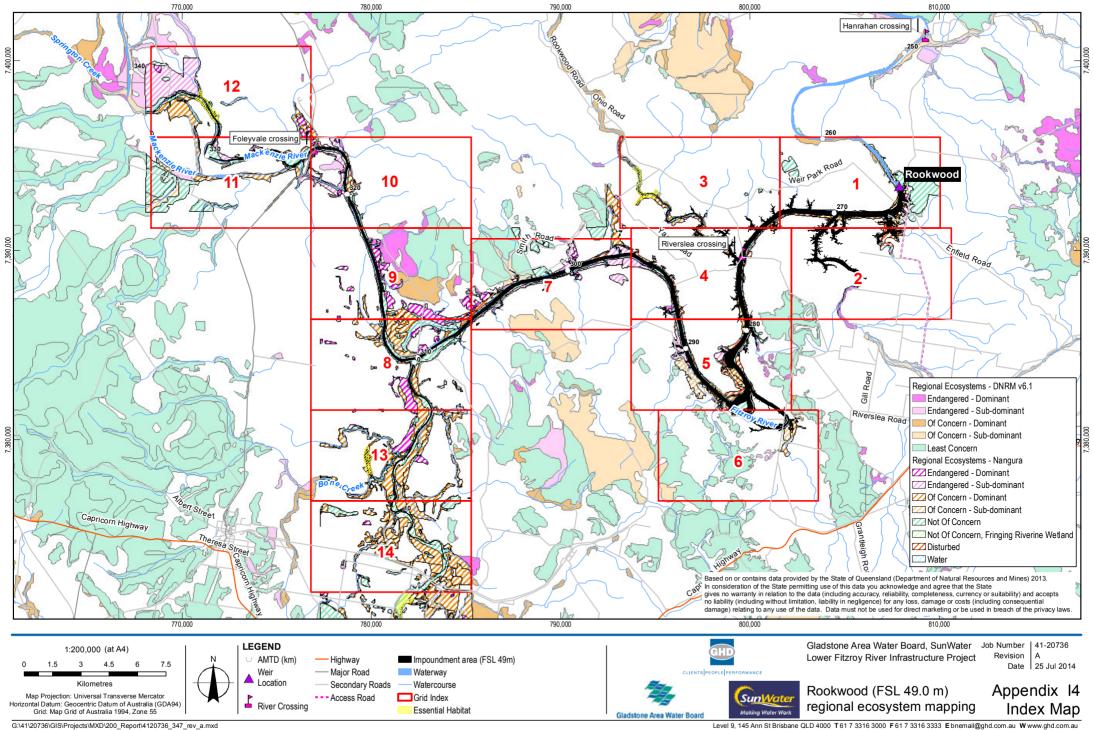

## Flora - detailed mapping

Rookwood Weir (FSL 49.0 m) regional ecosystem mapping

being inaccurate, incomplete or unsuitable in any way and for any reason.

Data Sources: © Copyright Commowealth of Australia (Geoscience Australia): Waterways (2007): Sunwater: Waterways, Weir Locations - 2008; DNRM: Property Boundary -(2013), Roads - (2010); Naungura: Regional Ecosystems - (2007): DNRM/NES - Regional Ecosystems (2011): Sesential Habitat (2011); GHD: Construction footprint(2013). Created by: MS