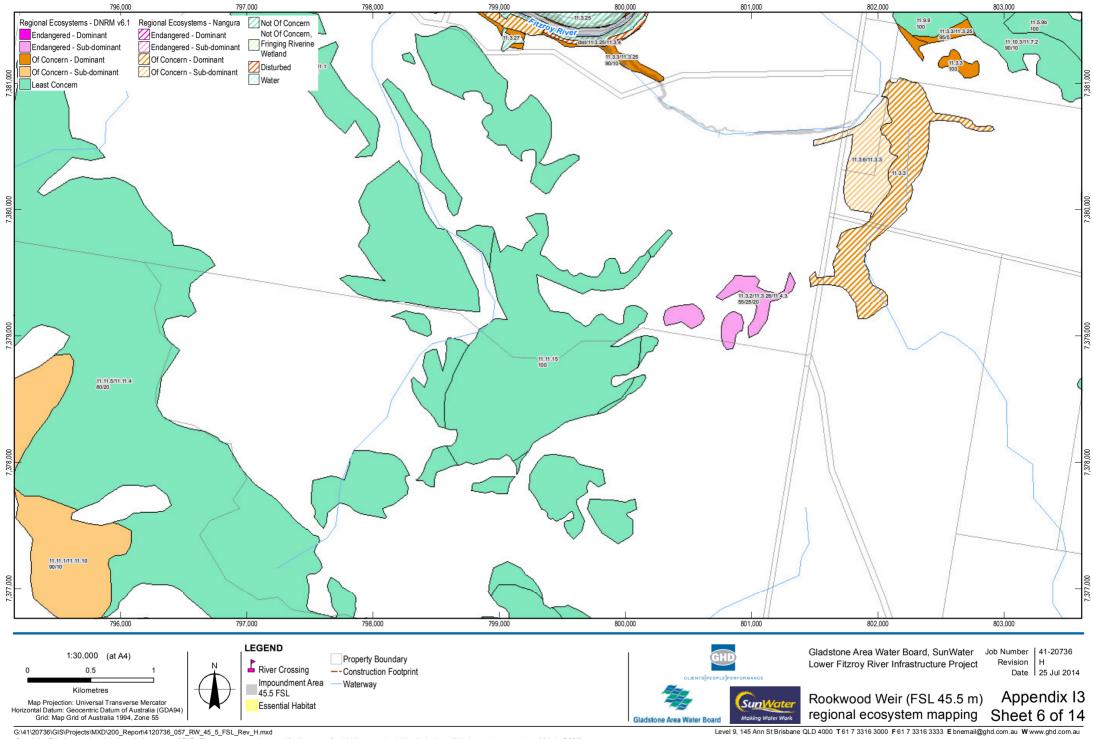

## Flora – detailed mapping

Rookwood Weir (FSL 45.5 m) regional ecosystem mapping

Copyright: This document is and shall remain the property of GHD. The document may only be used for the purpose for which it was produced. Unauthorised use of this document in any way is prohibited. © 2013.