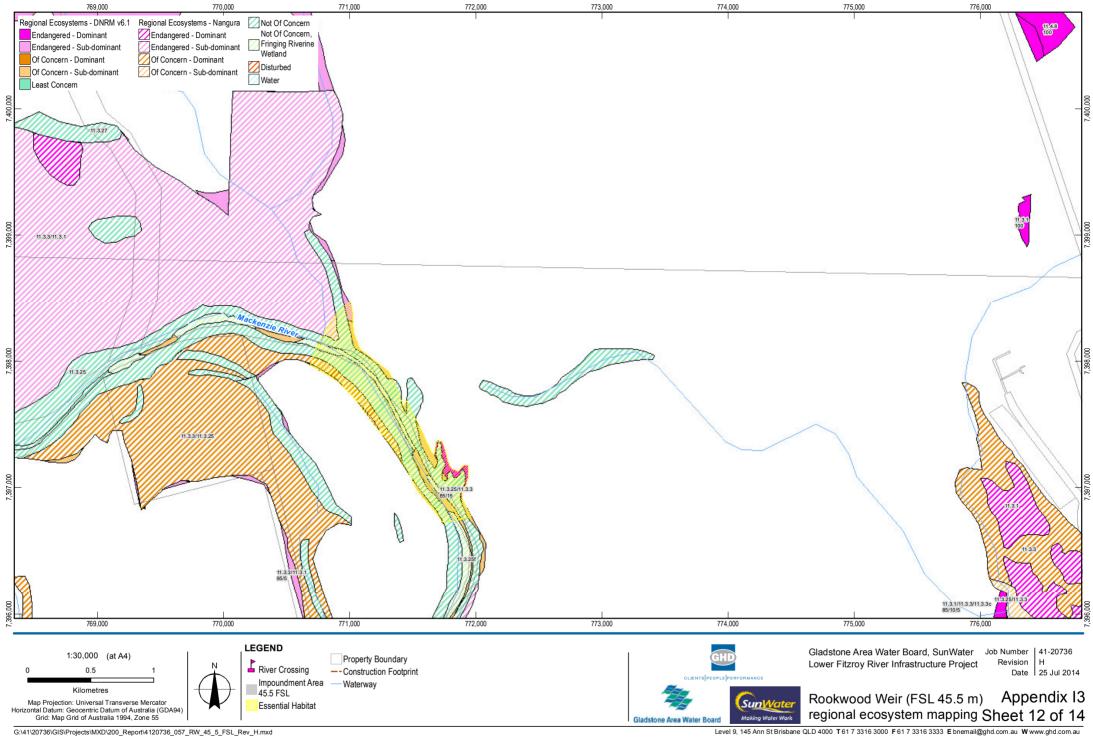

## Flora – detailed mapping

Rookwood Weir (FSL 45.5 m) regional ecosystem mapping

Copyright: This document is and shall remain the property of GHD. The document may only be used for the purpose for which it was produced. Unauthorised use of this document in any way is prohibited. © 2013.