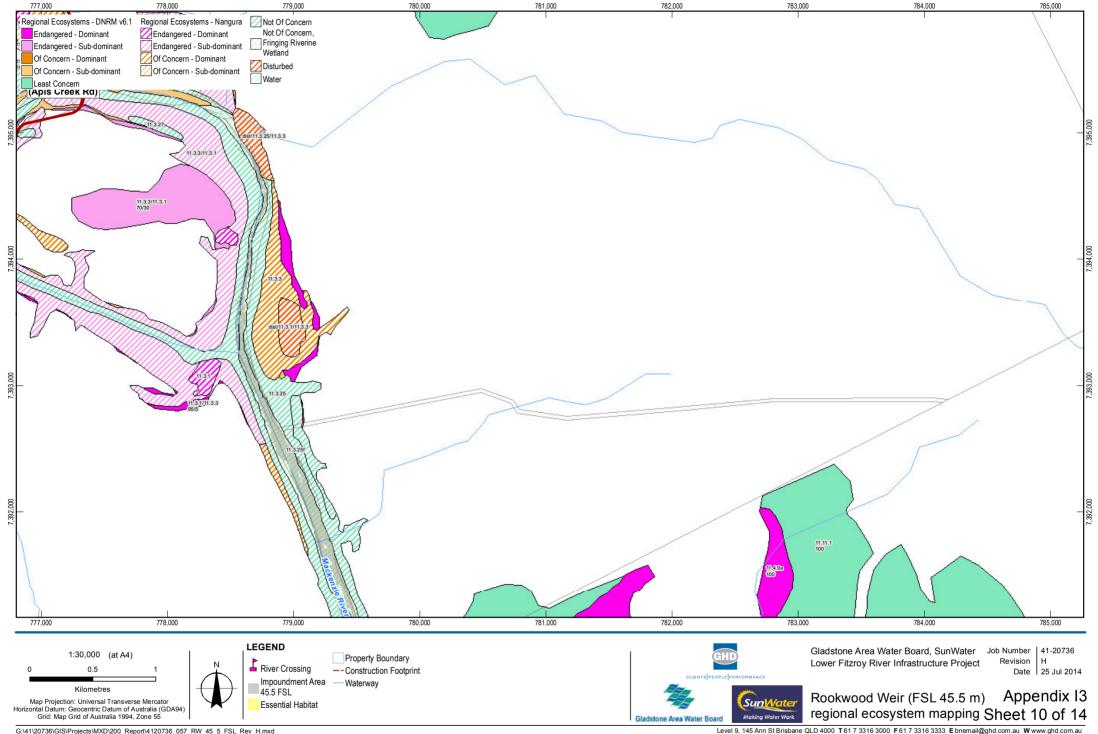

## Flora – detailed mapping

Rookwood Weir (FSL 45.5 m) regional ecosystem mapping

Copyright: This document is and shall remain the property of GHD. The document may only be used for the purpose for which it was produced. Unauthorised use of this document in any way is prohibited. © 2013.