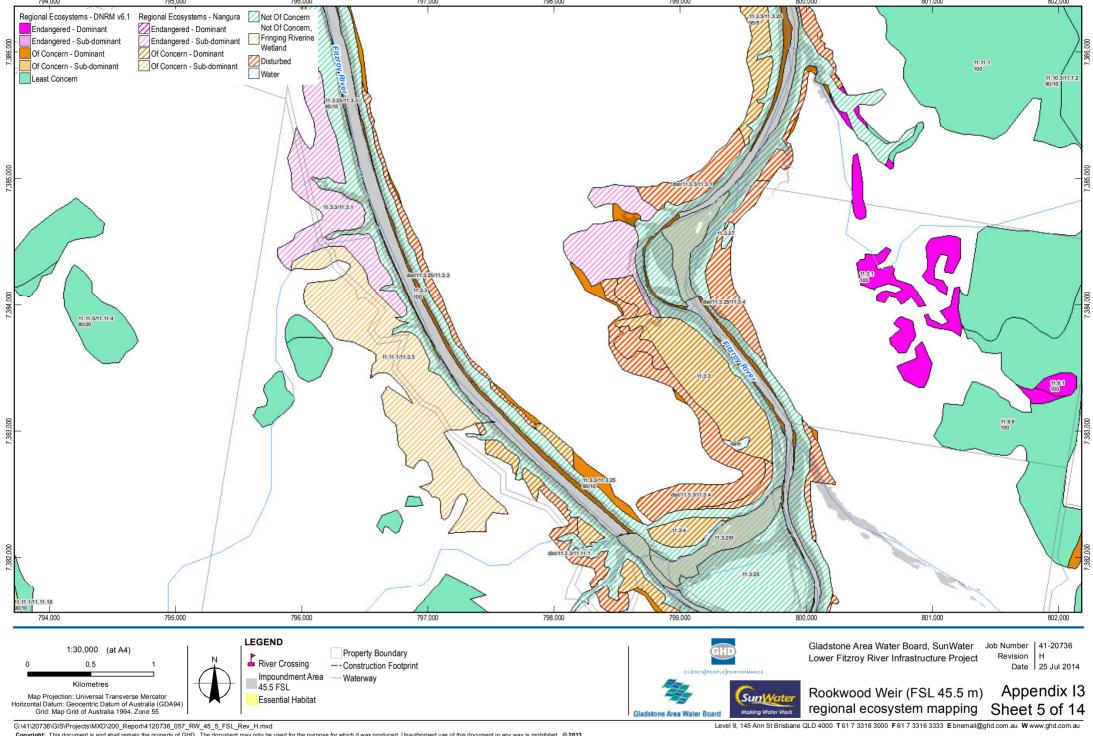

## Flora – detailed mapping

Rookwood Weir (FSL 45.5 m) regional ecosystem mapping

Copyright: This document is and shall remain the property of GHD. The document may only be used for the purpose for which it was produced. Unauthorised use of this document in any way is prohibited. © 2013.