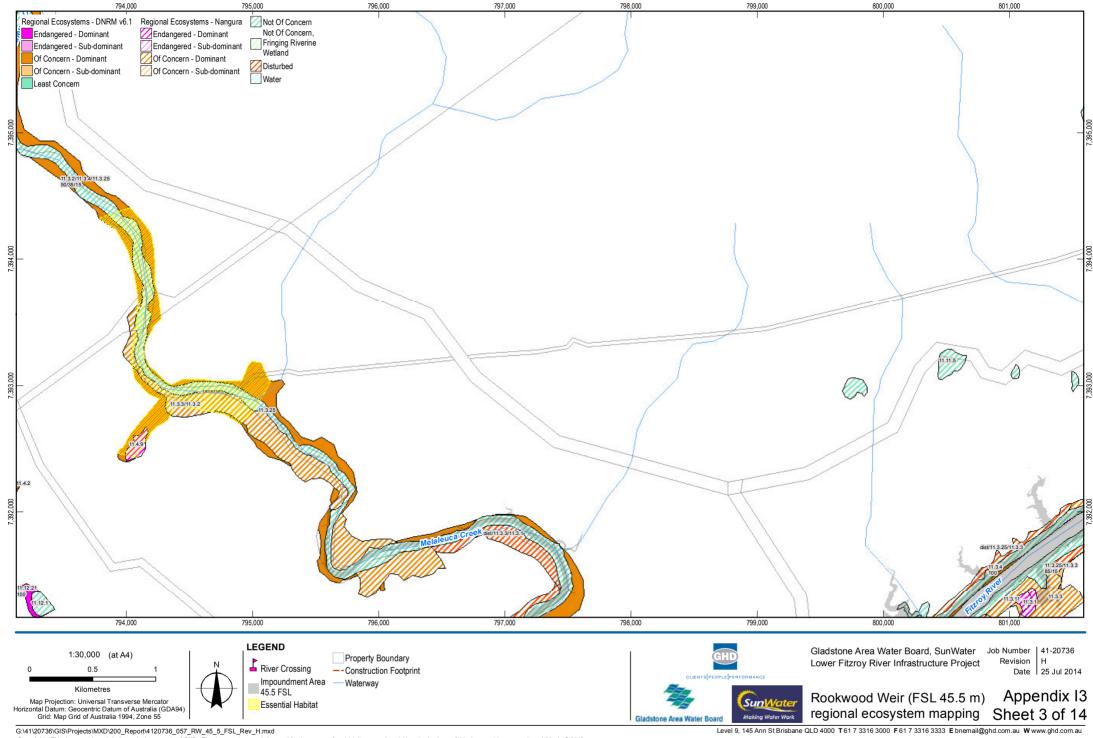

## Flora – detailed mapping

Rookwood Weir (FSL 45.5 m) regional ecosystem mapping

Copyright: This document is and shall remain the property of GHD. The document may only be used for the purpose for which it was produced. Unauthorised use of this document in any way is prohibited. © 2013.