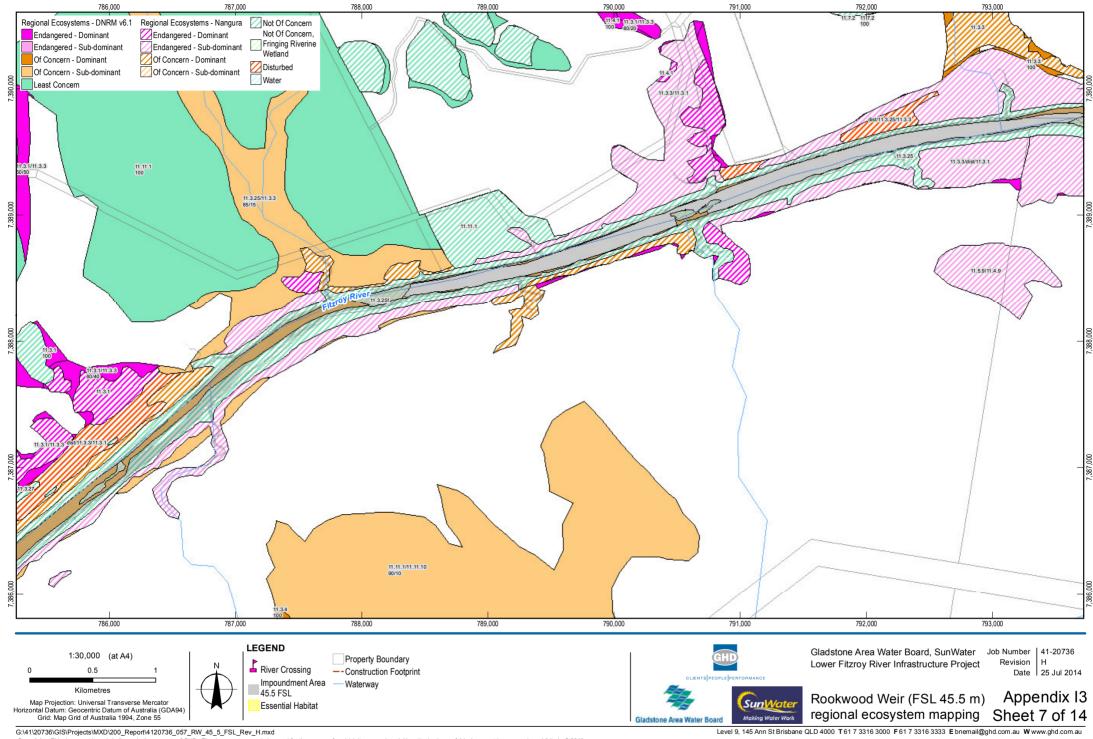

## Flora – detailed mapping

Rookwood Weir (FSL 45.5 m) regional ecosystem mapping

Copyright: This document is and shall remain the property of GHD. The document may only be used for the purpose for which it was produced. Unauthorised use of this document in any way is prohibited. © 2013.