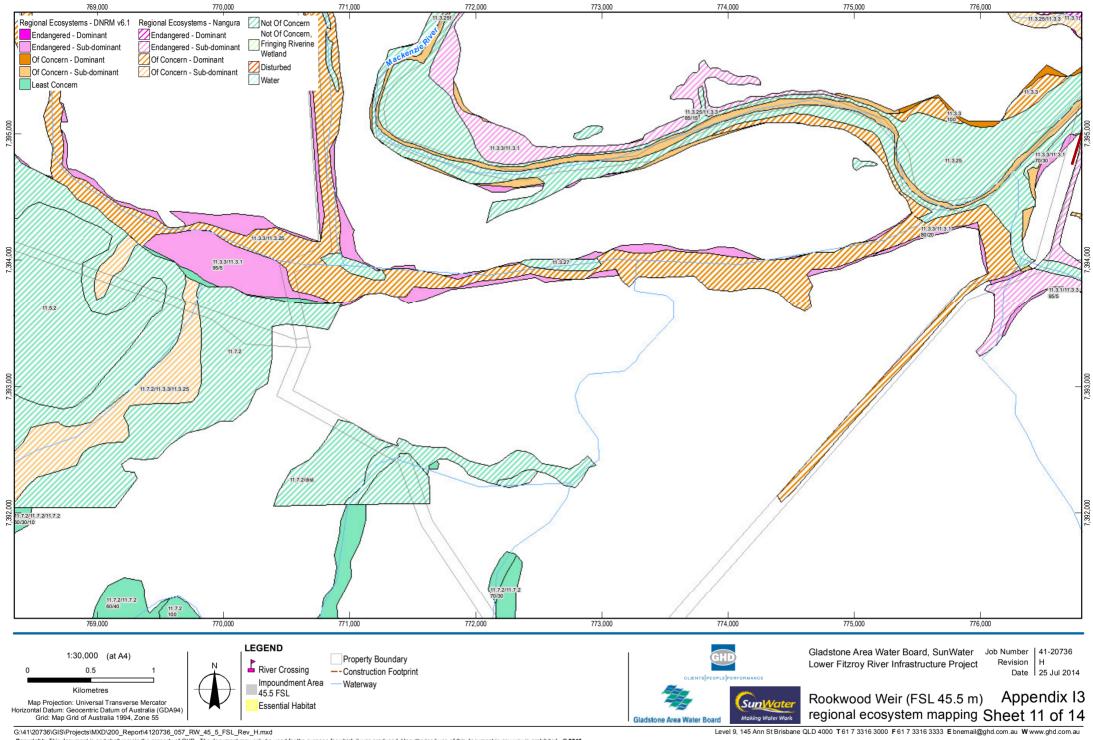

## Flora – detailed mapping

Rookwood Weir (FSL 45.5 m) regional ecosystem mapping

Copyright: This document is and shall remain the property of GHD. The document may only be used for the purpose for which it was produced. Unauthorised use of this document in any way is prohibited. © 2013.