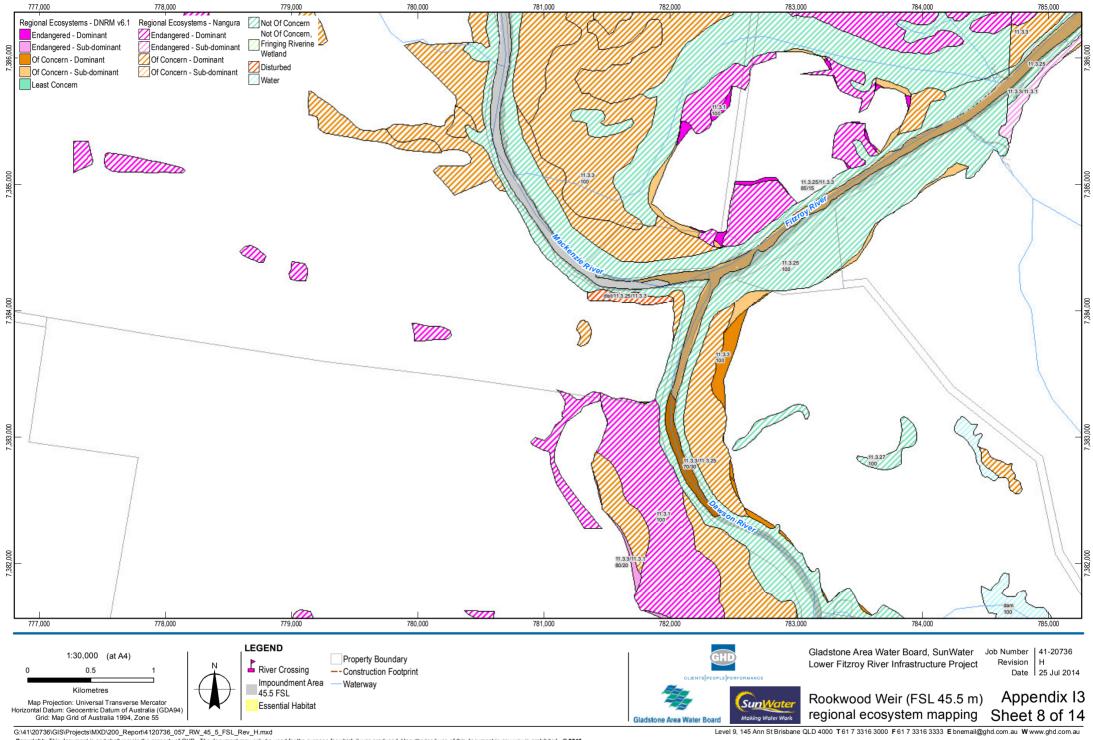

## Flora – detailed mapping

Rookwood Weir (FSL 45.5 m) regional ecosystem mapping

Copyright: This document is and shall remain the property of GHD. The document may only be used for the purpose for which it was produced. Unauthorised use of this document in any way is prohibited. © 2013.