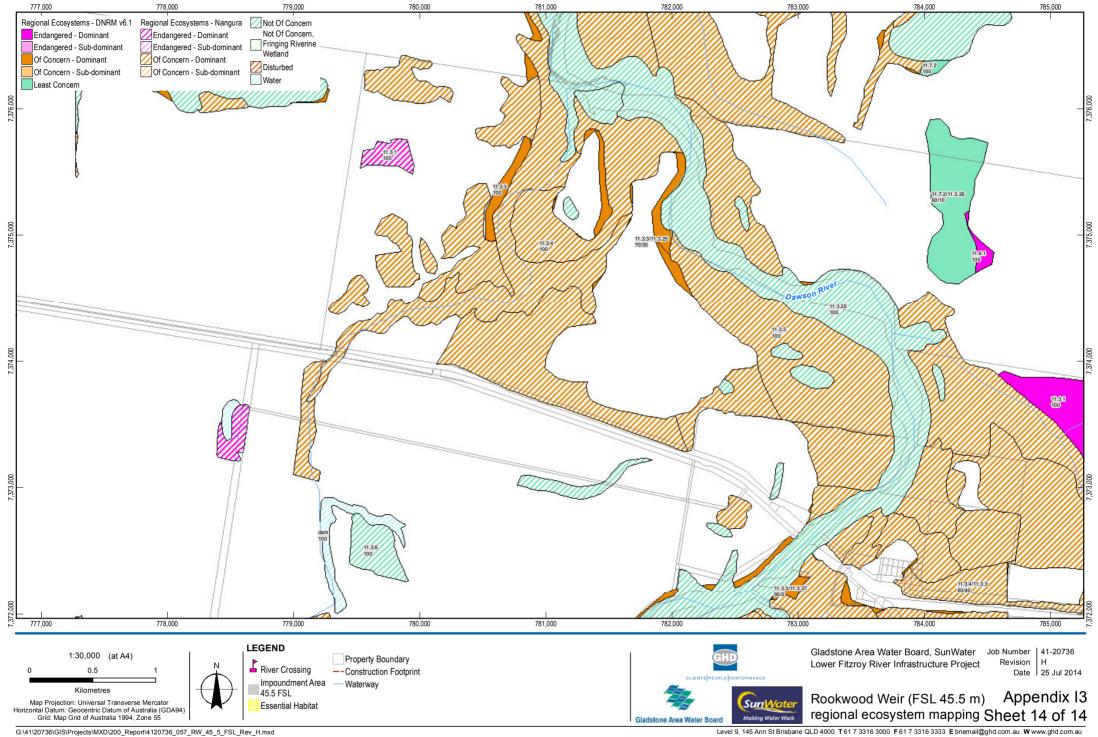

## Flora – detailed mapping

Rookwood Weir (FSL 45.5 m) regional ecosystem mapping

Copyright: This document is and shall remain the property of GHD. The document may only be used for the purpose for which it was produced. Unauthorised use of this document in any way is prohibited. © 2013.

being inaccurate, incomplete or unsuitable in any way and for any reason.

Data Sources: © Copyright Commonwealth of Australia (Geoscience Australia): Waterways (2007); Sunwater: Waterways, Weir Locations - 2008; DNRM: Property Boundary -( 2013), Roads - (2010); Naungura: Regional Ecosystems - ( 2007); DNRM/NES: Regional Ecosystems ( 2011), Essential Habitat ( 2011), GHD: Construction footprint( 2013). Created by: MS