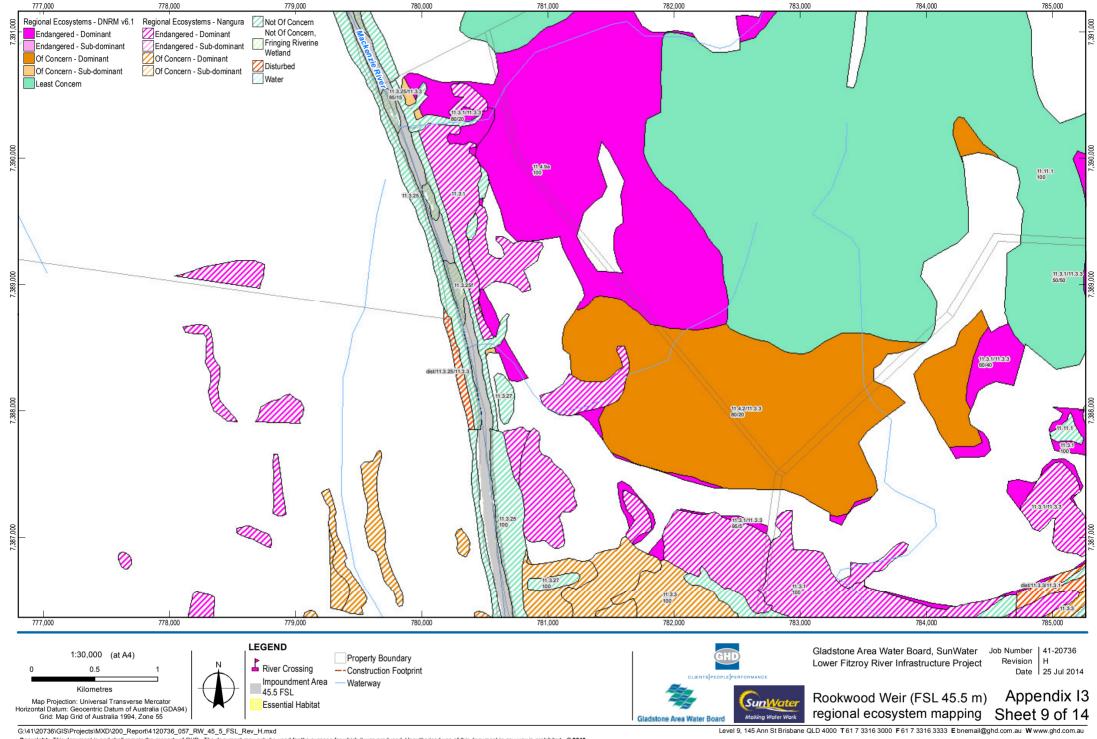

## Flora – detailed mapping

Rookwood Weir (FSL 45.5 m) regional ecosystem mapping

Copyright: This document is and shall remain the property of GHD. The document may only be used for the purpose for which it was produced. Unauthorised use of this document in any way is prohibited. © 2013.

being inaccurate, incomplete or unsuitable in any way and for any reason.

Data Sources: © Copyright Commonwealth of Australia (Geoscience Australia): Waterways (2007); Sunwater: Waterways, Weir Locations - 2008; DNRM: Property Boundary -( 2013), Roads - (2010); Naungura: Regional Ecosystems - ( 2007); DNRM/NES: Regional Ecosystems ( 2011), Essential Habitat ( 2011), GHD: Construction footprint( 2013). Created by: MS

Based on or contains data provided by the State of Queensland (DNRM) 2013. In consideration of the State permitting use of this data you acknowledge and agree that the State gives no warrarty in relation to the data (including accuracy, caliability, completeness, currency or suitability) and accepts no lability (including without limitation, lability in neglegence) for any loss, damage or costs (including consequential damage) relating to any use of the data. Data must not be used for direct marketing or be used in breach of the privacy laws.