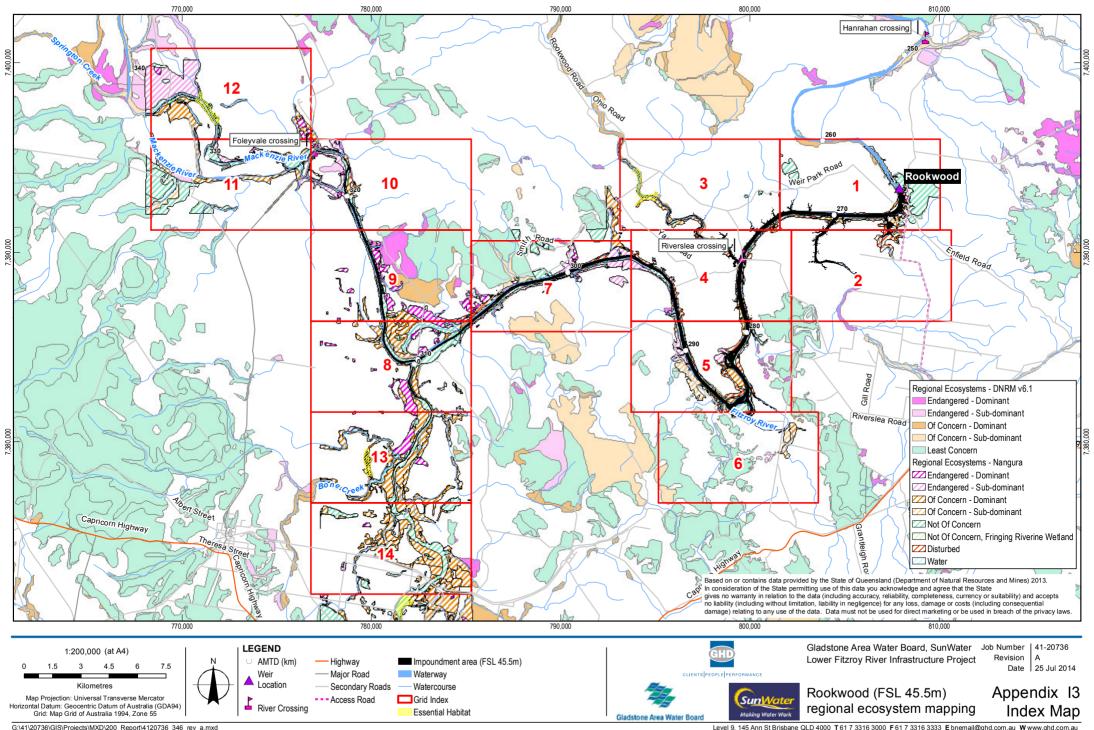

## Flora – detailed mapping

Rookwood Weir (FSL 45.5 m) regional ecosystem mapping

Copyright: This document is and shall remain the property of GHD. The document may only be used for the purpose for which it was produced. Unauthorised use of this document in any way is prohibited. © 2013.

being inaccurate, incomplete or unsuitable in any way and for any reason.

Data Sources: © Copyright Commonwealth of Australia (Geoscience Australia): Waterways (2007); Sunwater: Waterways, Weir Locations - 2008; DNRM: Property Boundary -( 2013), Roads - (2010); Naungura: Regional Ecosystems - ( 2007); DNRM/NES: Regional Ecosystems ( 2011), Essential Habitat ( 2011), GHD: Construction footprint( 2013). Created by: MS

Based on or contains data provided by the State of Queensland (DNRM) 2013. In consideration of the State permitting use of this data you acknowledge and agree that the State gives no warrarty in relation to the data (including accuracy, caliability, completeness, currency or suitability) and accepts no lability (including without limitation, lability in neglegence) for any loss, damage or costs (including consequential damage) relating to any use of the data. Data must not be used for direct marketing or be used in breach of the privacy laws.