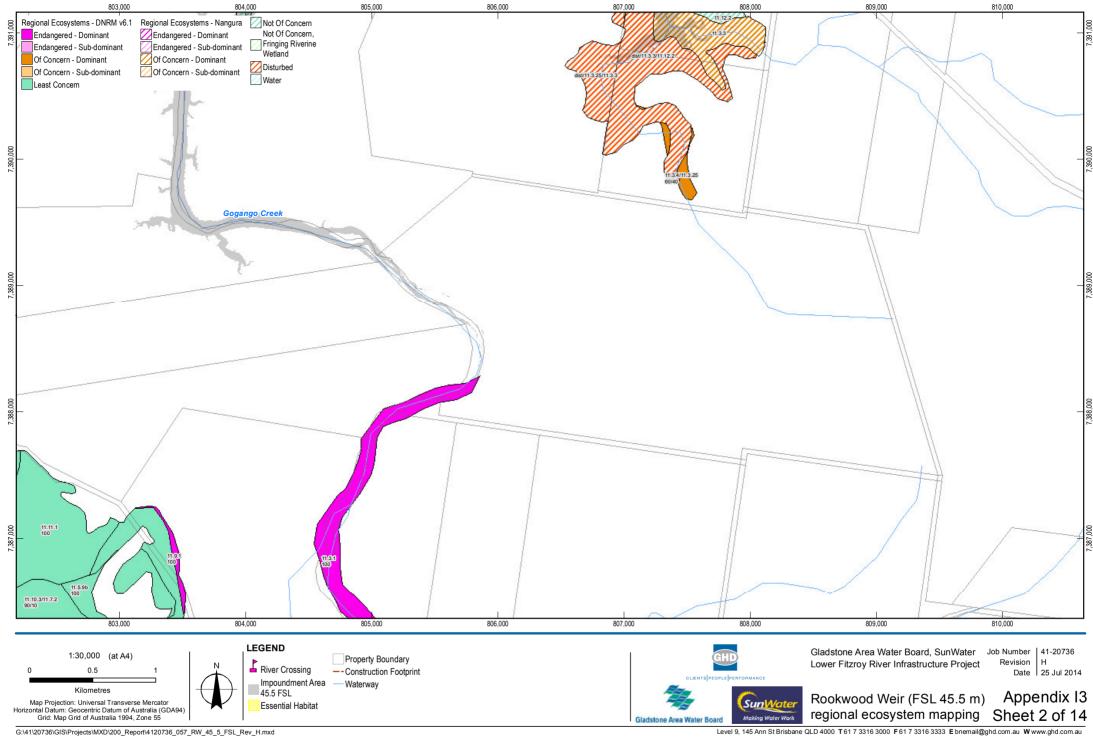

## Flora – detailed mapping

Rookwood Weir (FSL 45.5 m) regional ecosystem mapping

Copyright: This document is and shall remain the property of GHD. The document may only be used for the purpose for which it was produced. Unauthorised use of this document in any way is prohibited. © 2013.