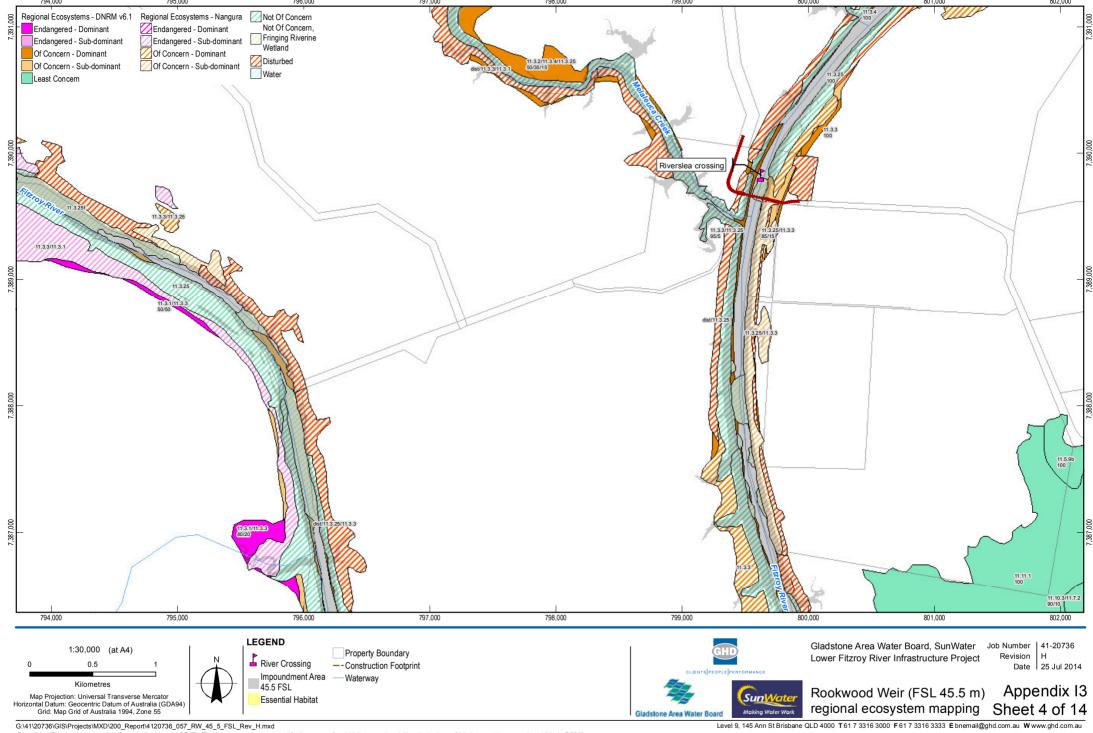

## Flora – detailed mapping

Rookwood Weir (FSL 45.5 m) regional ecosystem mapping

Copyright: This document is and shall remain the property of GHD. The document may only be used for the purpose for which it was produced. Unauthorised use of this document in any way is prohibited. © 2013.