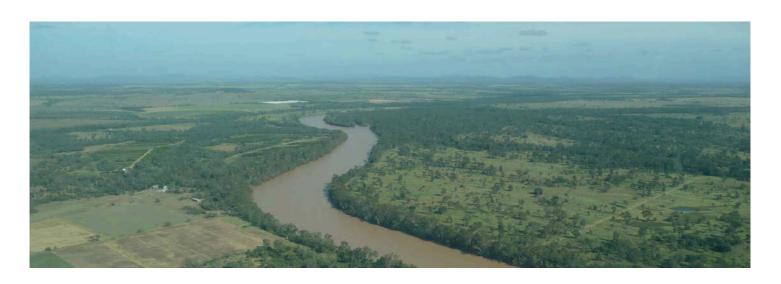

## Flora – detailed mapping

Rookwood Weir (FSL 45.5 m) regional ecosystem mapping

Copyright: This document is and shall remain the property of GHD. The document may only be used for the purpose for which it was produced. Unauthorised use of this document in any way is prohibited. © 2013.