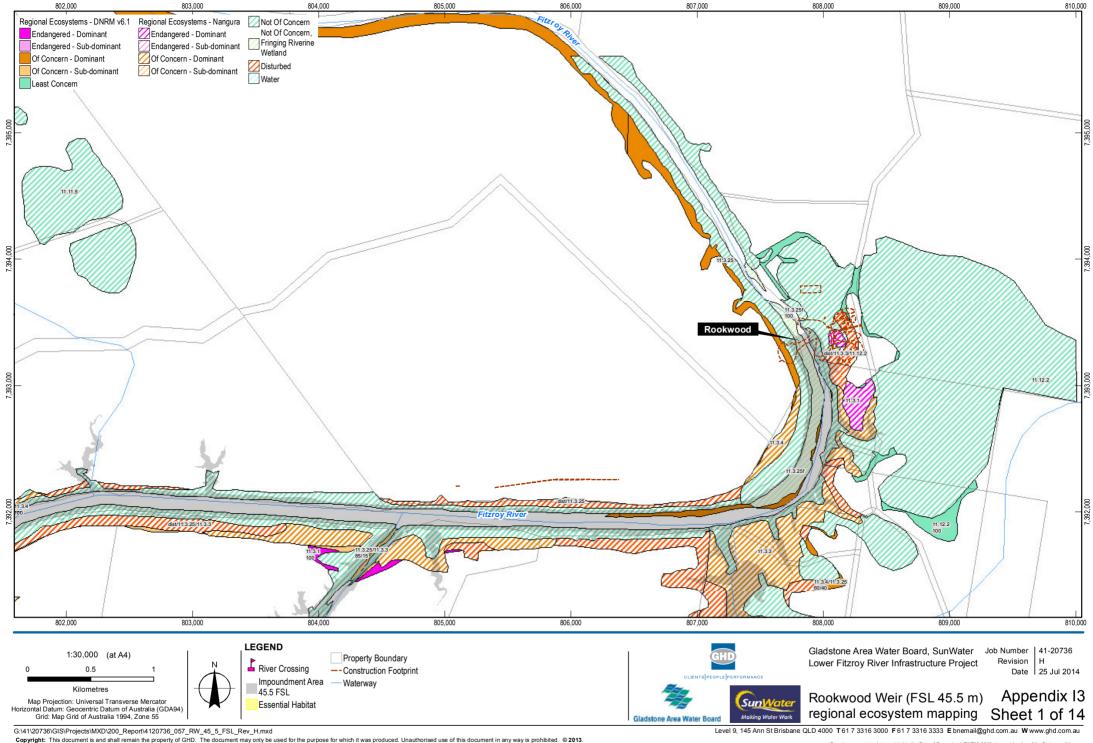

## Flora – detailed mapping

Rookwood Weir (FSL 45.5 m) regional ecosystem mapping

Copyright: This document is and shall remain the property of GHD. The document may only be used for the purpose for which it was produced. Unauthorised use of this document in any way is prohibited. © 2013.