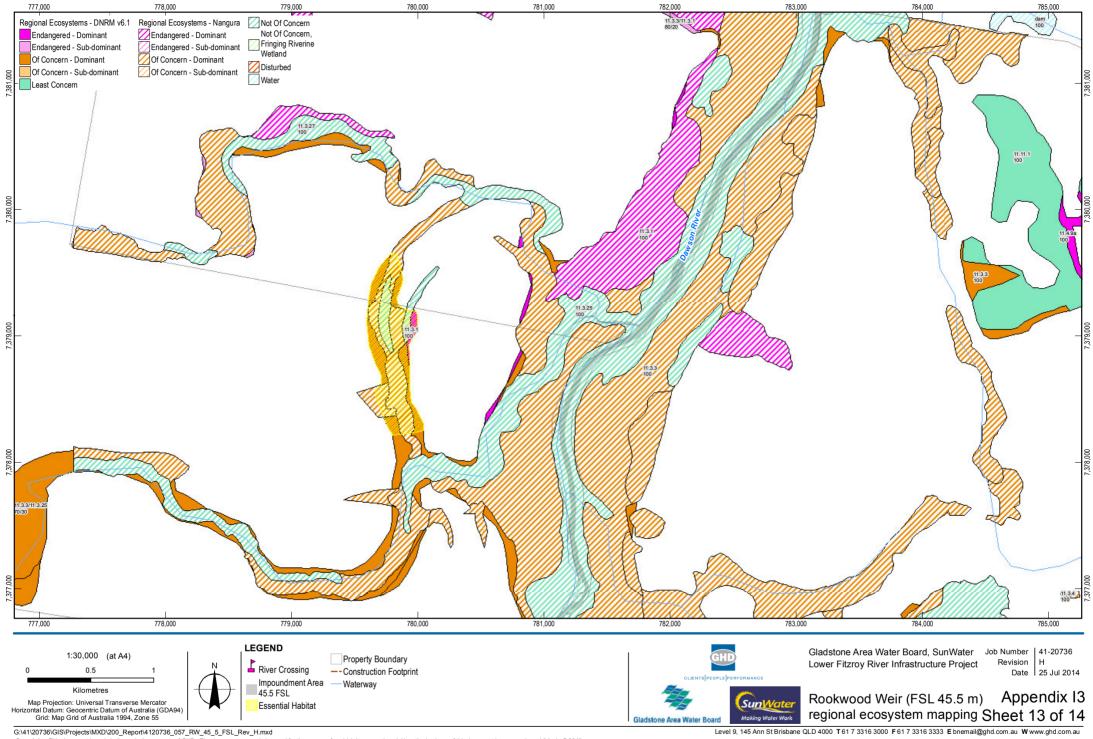

## Flora – detailed mapping

Rookwood Weir (FSL 45.5 m) regional ecosystem mapping

Copyright: This document is and shall remain the property of GHD. The document may only be used for the purpose for which it was produced. Unauthorised use of this document in any way is prohibited. © 2013.

being inaccurate, incomplete or unsuitable in any way and for any reason.

Data Sources: © Copyright Commonwealth of Australia (Geoscience Australia): Waterways (2007); Sunwater: Waterways, Weir Locations - 2008; DNRM: Property Boundary -( 2013), Roads - (2010); Naungura: Regional Ecosystems - ( 2007); DNRM/NES: Regional Ecosystems ( 2011), Essential Habitat ( 2011), GHD: Construction footprint( 2013). Created by: MS