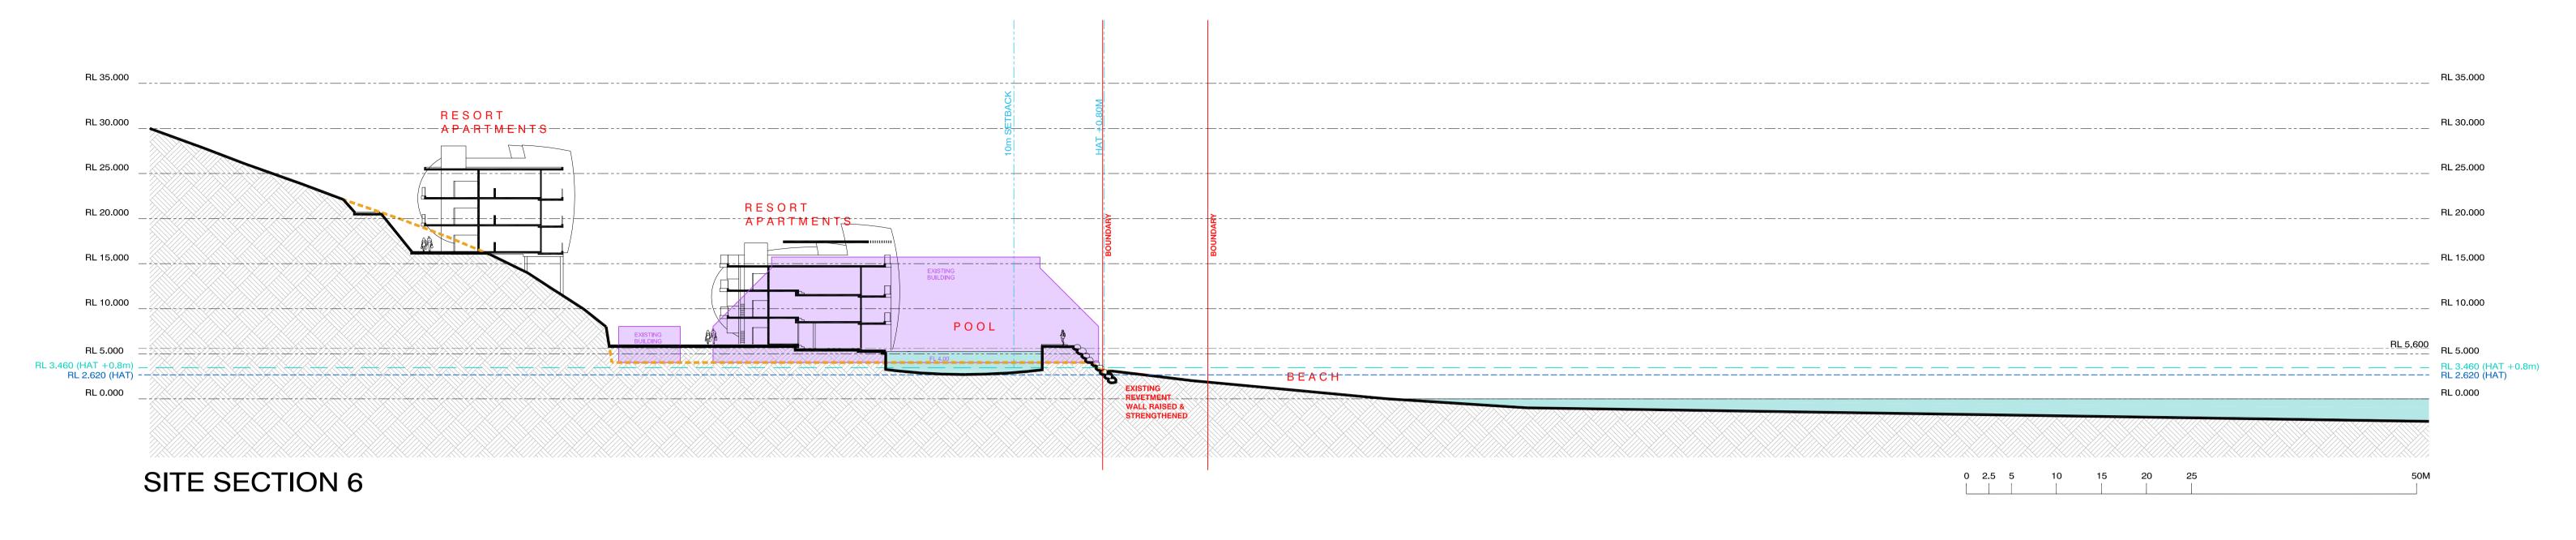

NOMINALLY PROPOSED REVETMENT WALL EXTENT (RAISED & STRENGTHENED TO 5.6M A.H.D)

PROPERTY BOUNDARY

H.A.T (ON EXISTING PROFILE) H.A.T (+0.8 FOR STATE DEFINED REAR 2100 SEA LEVEL + STORM SURGE)

EXISTING BUILDING EXTENT / SITE COVER

NOMINALLY PROPOSED GROUND PROFILE

PROPOSED BUILDING EXTENT

**EXISTING GROUND PROFILE** 

NOMINALLY PROPOSED REVETMENT WALL EXTENT (RAISED & STRENGTHENED TO 5.6M A.H.D)

PROPERTY BOUNDARY

H.A.T (ON EXISTING PROFILE)

H.A.T (+0.8 FOR STATE DEFINED REAR 2100 SEA LEVEL + STORM SURGE)

EXISTING BUILDING EXTENT / SITE COVER

PROPOSED BUILDING EXTENT

EXISTING GROUND PROFILE

NOMINALLY PROPOSED GROUND PROFILE

NOMINALLY PROPOSED REVETMENT WALL EXTENT (RAISED & STRENGTHENED TO 5.6M A.H.D)