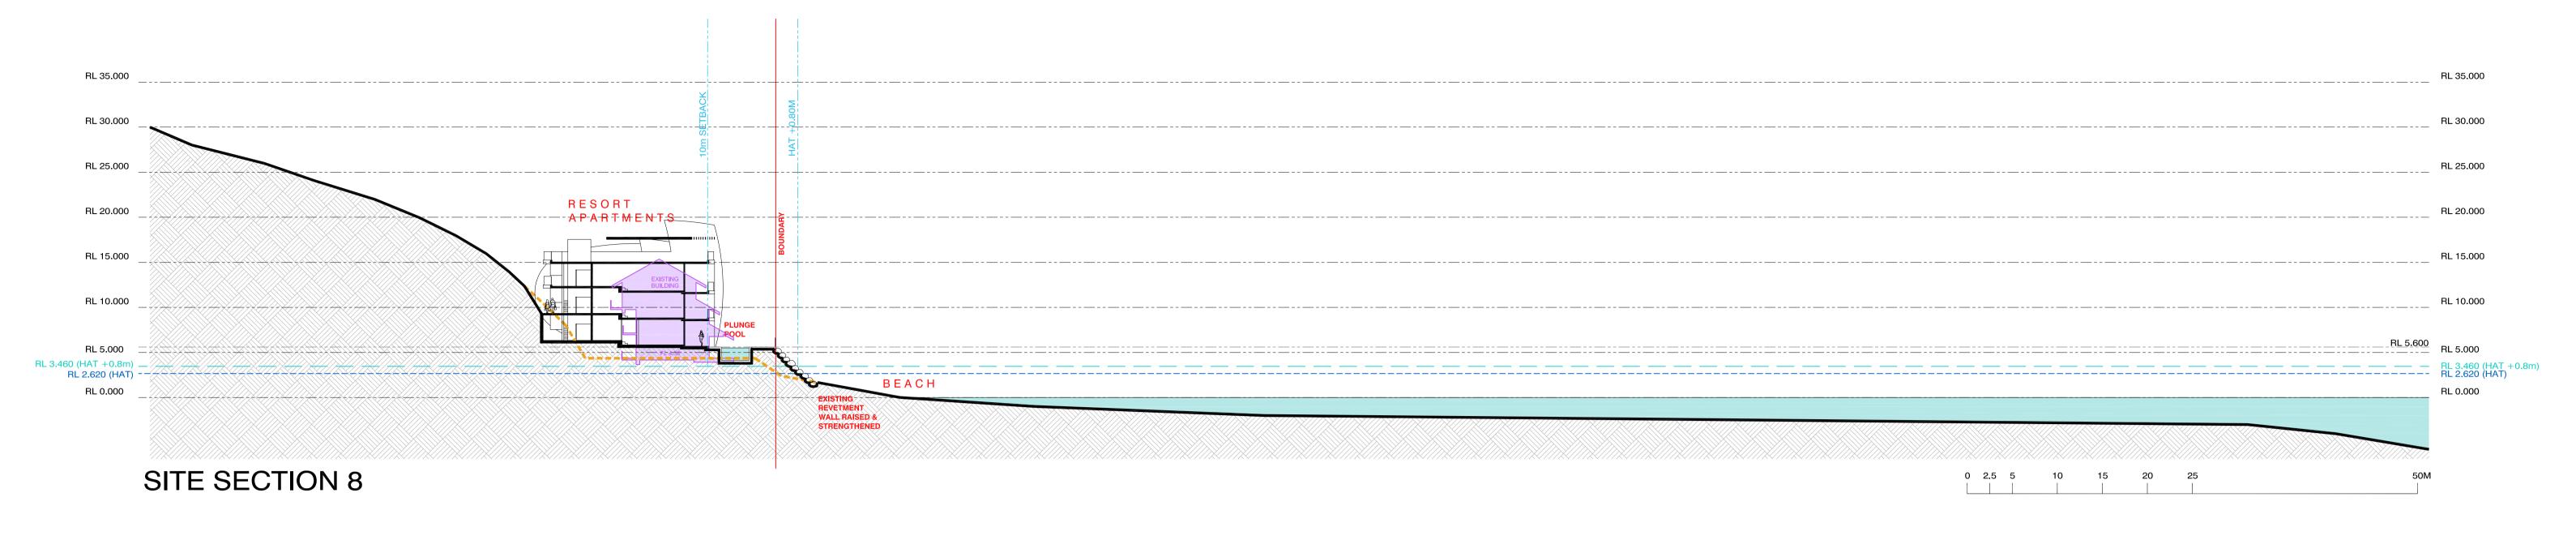

Lindeman Great Barrier Reef Resort Project

**APPENDIX** 

Е

PROPOSED JETTY UPGRADE AND COASTAL WORKS

H.A.T (ON EXISTING PROFILE)

PROPERTY BOUNDARY

H.A.T (+0.8 FOR STATE DEFINED REAR 2100 SEA LEVEL + STORM SURGE)

EXISTING BUILDING EXTENT / SITE COVER

PROPOSED BUILDING EXTENT

**EXISTING GROUND PROFILE** 

NOMINALLY PROPOSED REVETMENT WALL EXTENT (RAISED & STRENGTHENED TO 5.6M A.H.D)

EXISTING GROUND PROFILE

NOMINALLY PROPOSED GROUND PROFILE

NOMINALLY PROPOSED REVETMENT WALL EXTENT (RAISED & STRENGTHENED TO 5.6M A.H.D)

PROPERTY BOUNDARY

H.A.T (ON EXISTING PROFILE) H.A.T (+0.8 FOR STATE DEFINED REAR 2100 SEA LEVEL + STORM SURGE)

EXISTING BUILDING EXTENT / SITE COVER

NOMINALLY PROPOSED GROUND PROFILE

PROPOSED BUILDING EXTENT

**EXISTING GROUND PROFILE** 

NOMINALLY PROPOSED REVETMENT WALL EXTENT (RAISED & STRENGTHENED TO 5.6M A.H.D)

PROPERTY BOUNDARY

H.A.T (ON EXISTING PROFILE)

H.A.T (+0.8 FOR STATE DEFINED REAR 2100 SEA LEVEL + STORM SURGE)

EXISTING BUILDING EXTENT / SITE COVER

PROPOSED BUILDING EXTENT

EXISTING GROUND PROFILE

NOMINALLY PROPOSED GROUND PROFILE

NOMINALLY PROPOSED REVETMENT WALL EXTENT (RAISED & STRENGTHENED TO 5.6M A.H.D)