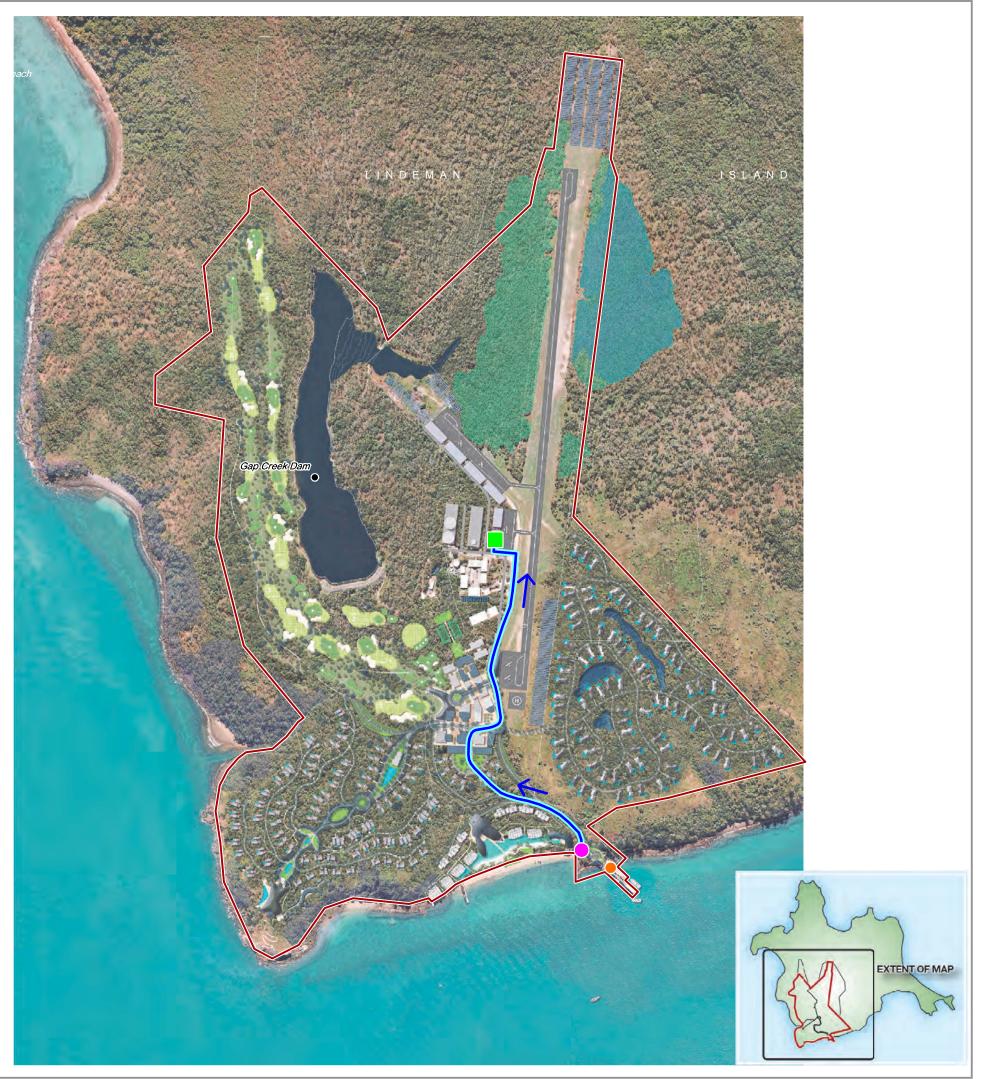

### Lagoon Water Supply and Treatment

Proposed Desalination Plant

Proposed Sewage Treatment

Proposed Intake Point for Lagoon Water

Proposed Pipeline of Water from Lagoon (following desalination)

#### Other

Proposed Site Boundary

original map compiled at A3 size

Map 4-1: Lagoon Water Supply and Treatment

26 October 2017

MAP PRODUCED BY Cardno QLD Pty Ltd HRP15078

#### DATA SOURCE

Basemap: DBI Masterplan; Date: 24/10/2017.

COORDINATE SYSTEM GDA 94; MGA Zone 55

# **Lindeman Great Barrier Reef Resort & Spa ENVIRONMENTAL IMPACT STATEMENT**

Conceptual Diagram of Lagoon Water Supply and Treatment