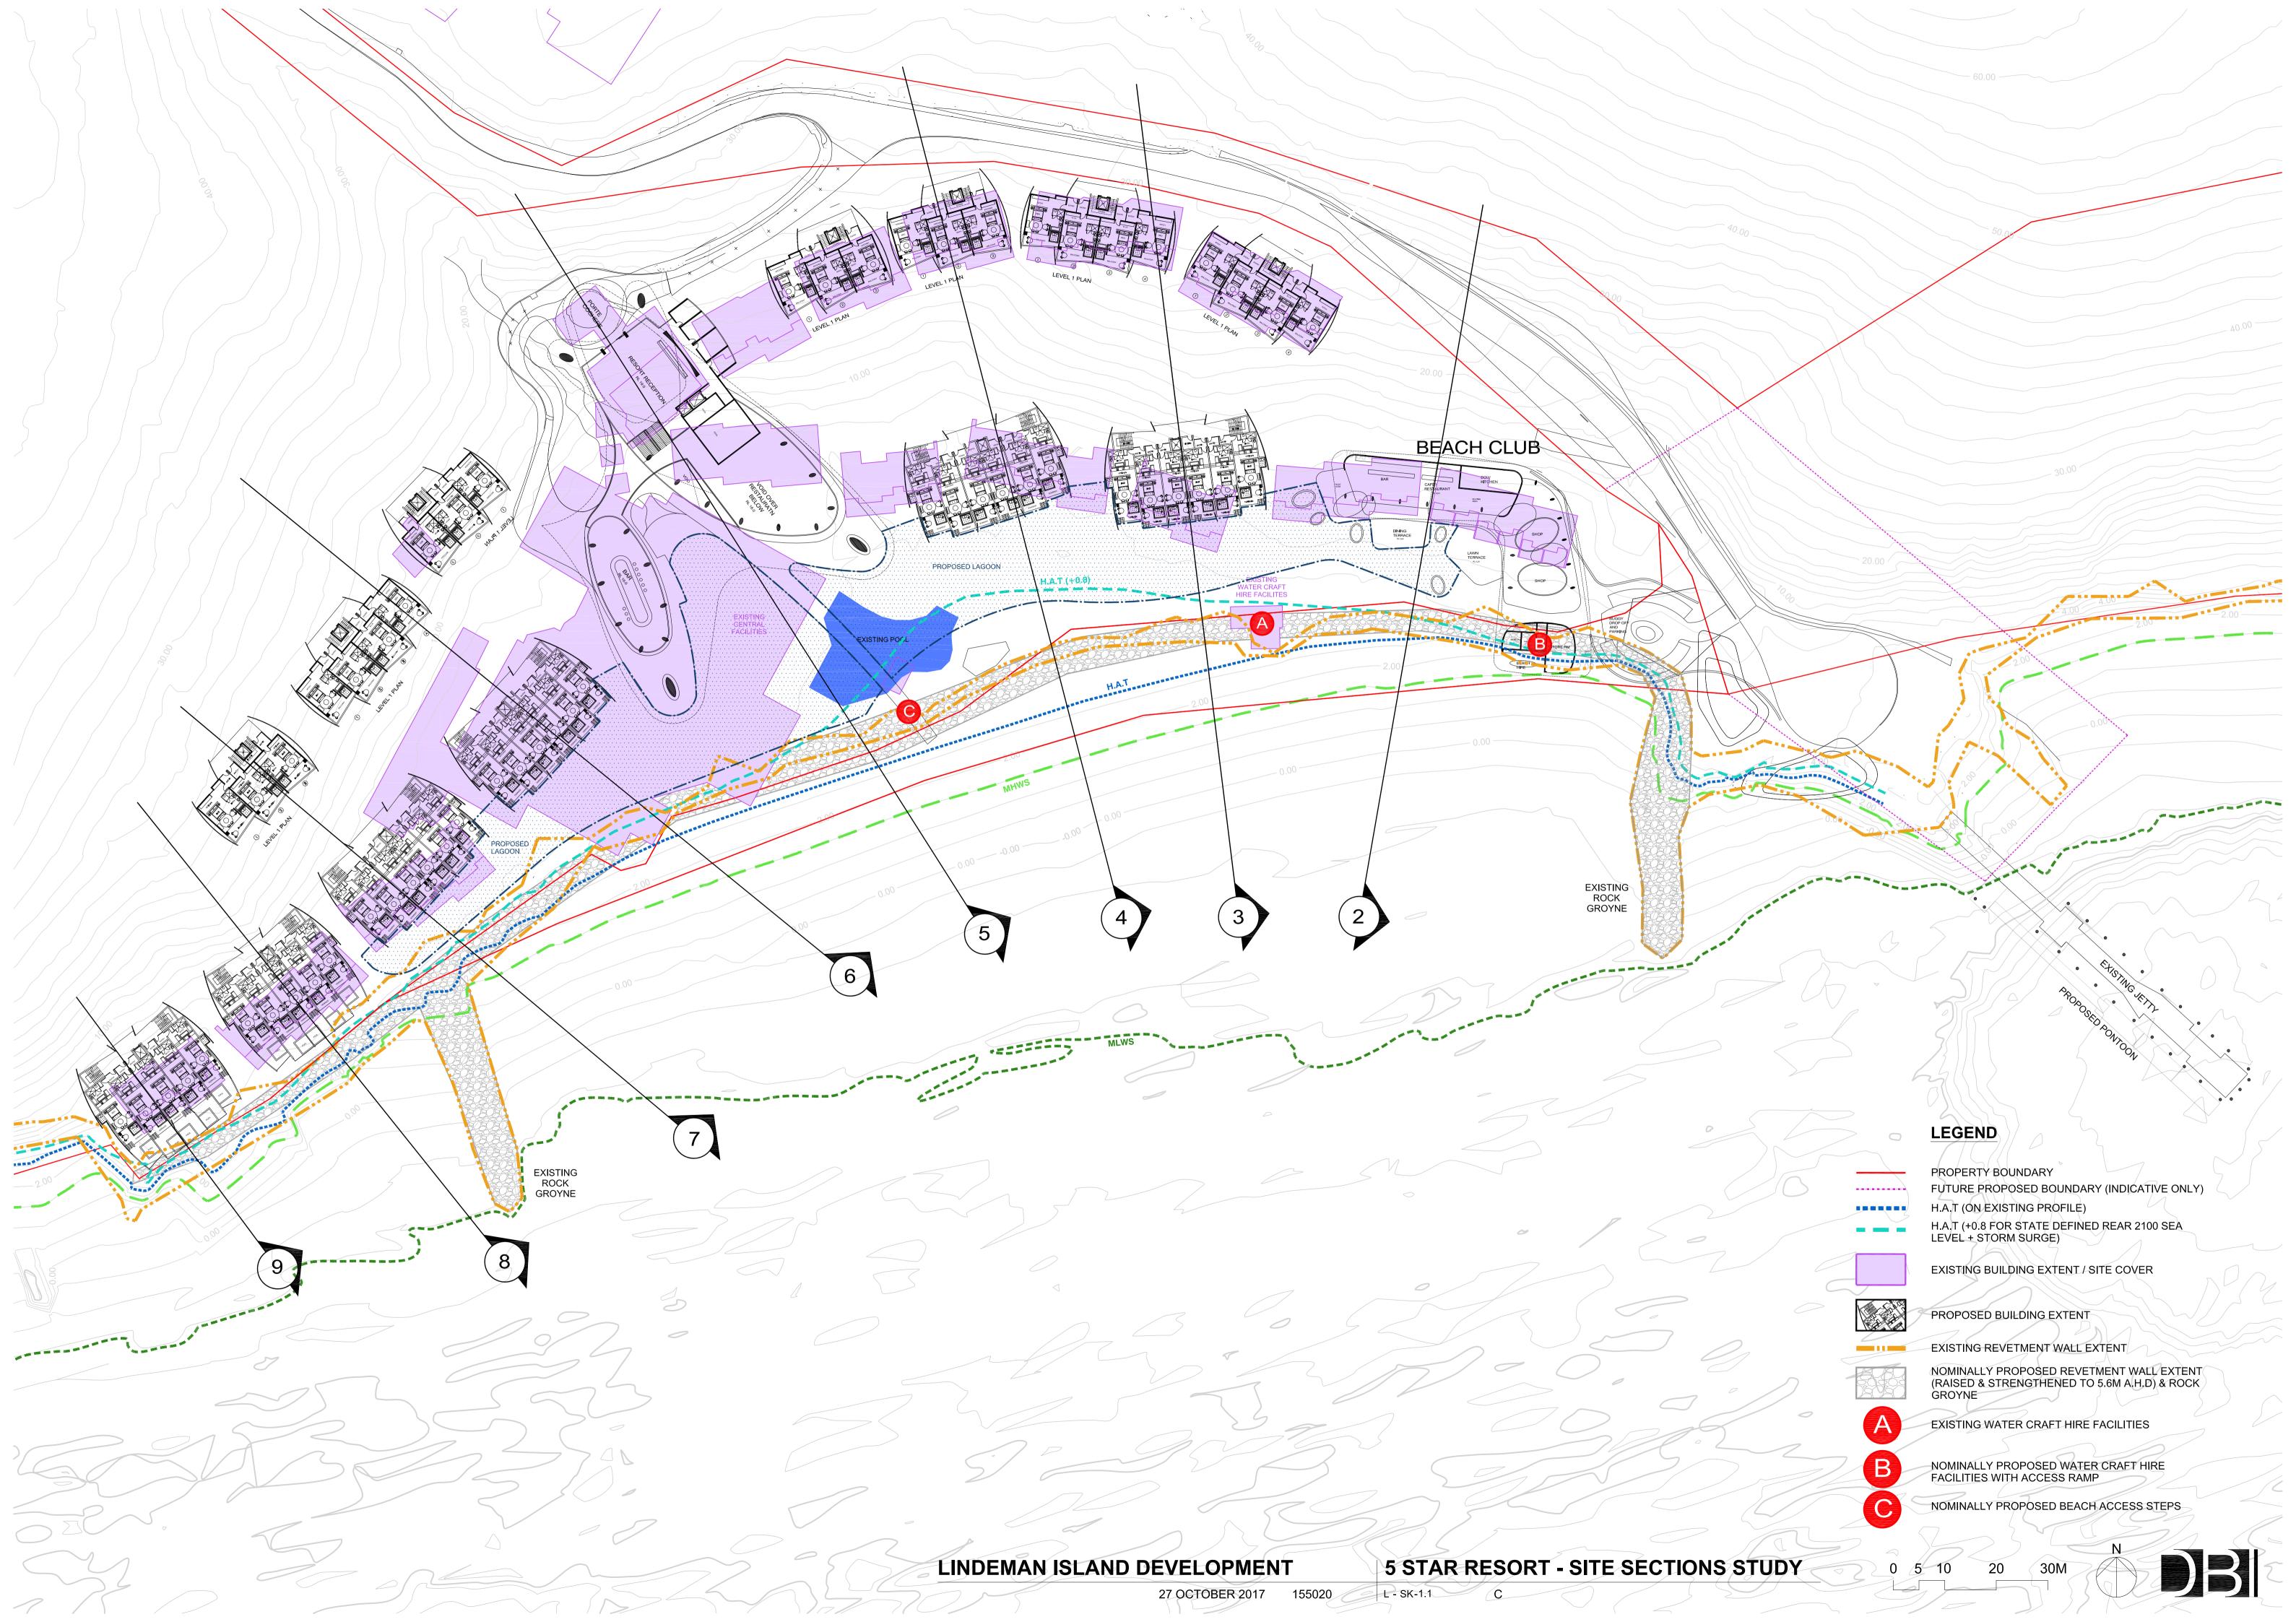

Lindeman Great Barrier Reef Resort Project

**APPENDIX** 

Е

PROPOSED JETTY UPGRADE AND COASTAL WORKS

H.A.T (ON EXISTING PROFILE)

PROPERTY BOUNDARY

H.A.T (+0.8 FOR STATE DEFINED REAR 2100 SEA LEVEL + STORM SURGE)

EXISTING BUILDING EXTENT / SITE COVER

PROPOSED BUILDING EXTENT

**EXISTING GROUND PROFILE** 

NOMINALLY PROPOSED REVETMENT WALL EXTENT (RAISED & STRENGTHENED TO 5.6M A.H.D)

EXISTING GROUND PROFILE

NOMINALLY PROPOSED GROUND PROFILE

NOMINALLY PROPOSED REVETMENT WALL EXTENT (RAISED & STRENGTHENED TO 5.6M A.H.D)

PROPERTY BOUNDARY

H.A.T (ON EXISTING PROFILE) H.A.T (+0.8 FOR STATE DEFINED REAR 2100 SEA LEVEL + STORM SURGE)

EXISTING BUILDING EXTENT / SITE COVER

NOMINALLY PROPOSED GROUND PROFILE

PROPOSED BUILDING EXTENT

**EXISTING GROUND PROFILE** 

NOMINALLY PROPOSED REVETMENT WALL EXTENT (RAISED & STRENGTHENED TO 5.6M A.H.D)

PROPERTY BOUNDARY

H.A.T (ON EXISTING PROFILE)

H.A.T (+0.8 FOR STATE DEFINED REAR 2100 SEA LEVEL + STORM SURGE)

EXISTING BUILDING EXTENT / SITE COVER

PROPOSED BUILDING EXTENT

EXISTING GROUND PROFILE

NOMINALLY PROPOSED GROUND PROFILE

NOMINALLY PROPOSED REVETMENT WALL EXTENT (RAISED & STRENGTHENED TO 5.6M A.H.D)