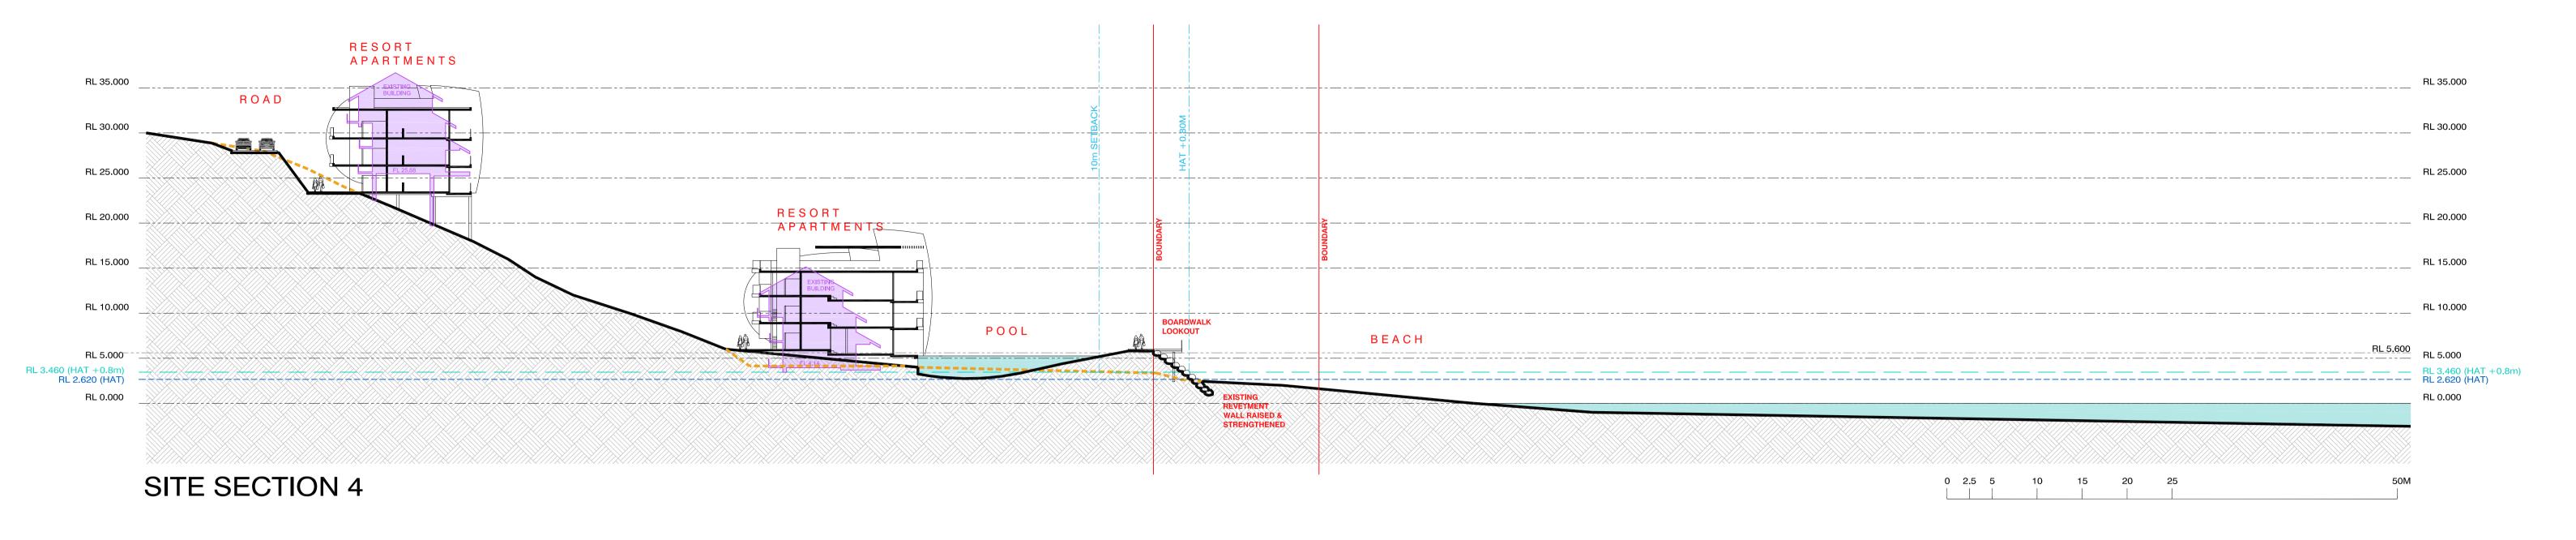

Lindeman Great Barrier Reef Resort Project

**APPENDIX** 

Е

PROPOSED JETTY UPGRADE AND COASTAL WORKS

H.A.T (ON EXISTING PROFILE)

PROPERTY BOUNDARY

H.A.T (+0.8 FOR STATE DEFINED REAR 2100 SEA LEVEL + STORM SURGE)

EXISTING BUILDING EXTENT / SITE COVER

PROPOSED BUILDING EXTENT

**EXISTING GROUND PROFILE** 

NOMINALLY PROPOSED REVETMENT WALL EXTENT (RAISED & STRENGTHENED TO 5.6M A.H.D)

EXISTING GROUND PROFILE

NOMINALLY PROPOSED GROUND PROFILE

NOMINALLY PROPOSED REVETMENT WALL EXTENT (RAISED & STRENGTHENED TO 5.6M A.H.D)

PROPERTY BOUNDARY

H.A.T (ON EXISTING PROFILE) H.A.T (+0.8 FOR STATE DEFINED REAR 2100 SEA LEVEL + STORM SURGE)

EXISTING BUILDING EXTENT / SITE COVER

NOMINALLY PROPOSED GROUND PROFILE

PROPOSED BUILDING EXTENT

**EXISTING GROUND PROFILE** 

NOMINALLY PROPOSED REVETMENT WALL EXTENT (RAISED & STRENGTHENED TO 5.6M A.H.D)

PROPERTY BOUNDARY

H.A.T (ON EXISTING PROFILE)

H.A.T (+0.8 FOR STATE DEFINED REAR 2100 SEA LEVEL + STORM SURGE)

EXISTING BUILDING EXTENT / SITE COVER

PROPOSED BUILDING EXTENT

EXISTING GROUND PROFILE

NOMINALLY PROPOSED GROUND PROFILE

NOMINALLY PROPOSED REVETMENT WALL EXTENT (RAISED & STRENGTHENED TO 5.6M A.H.D)