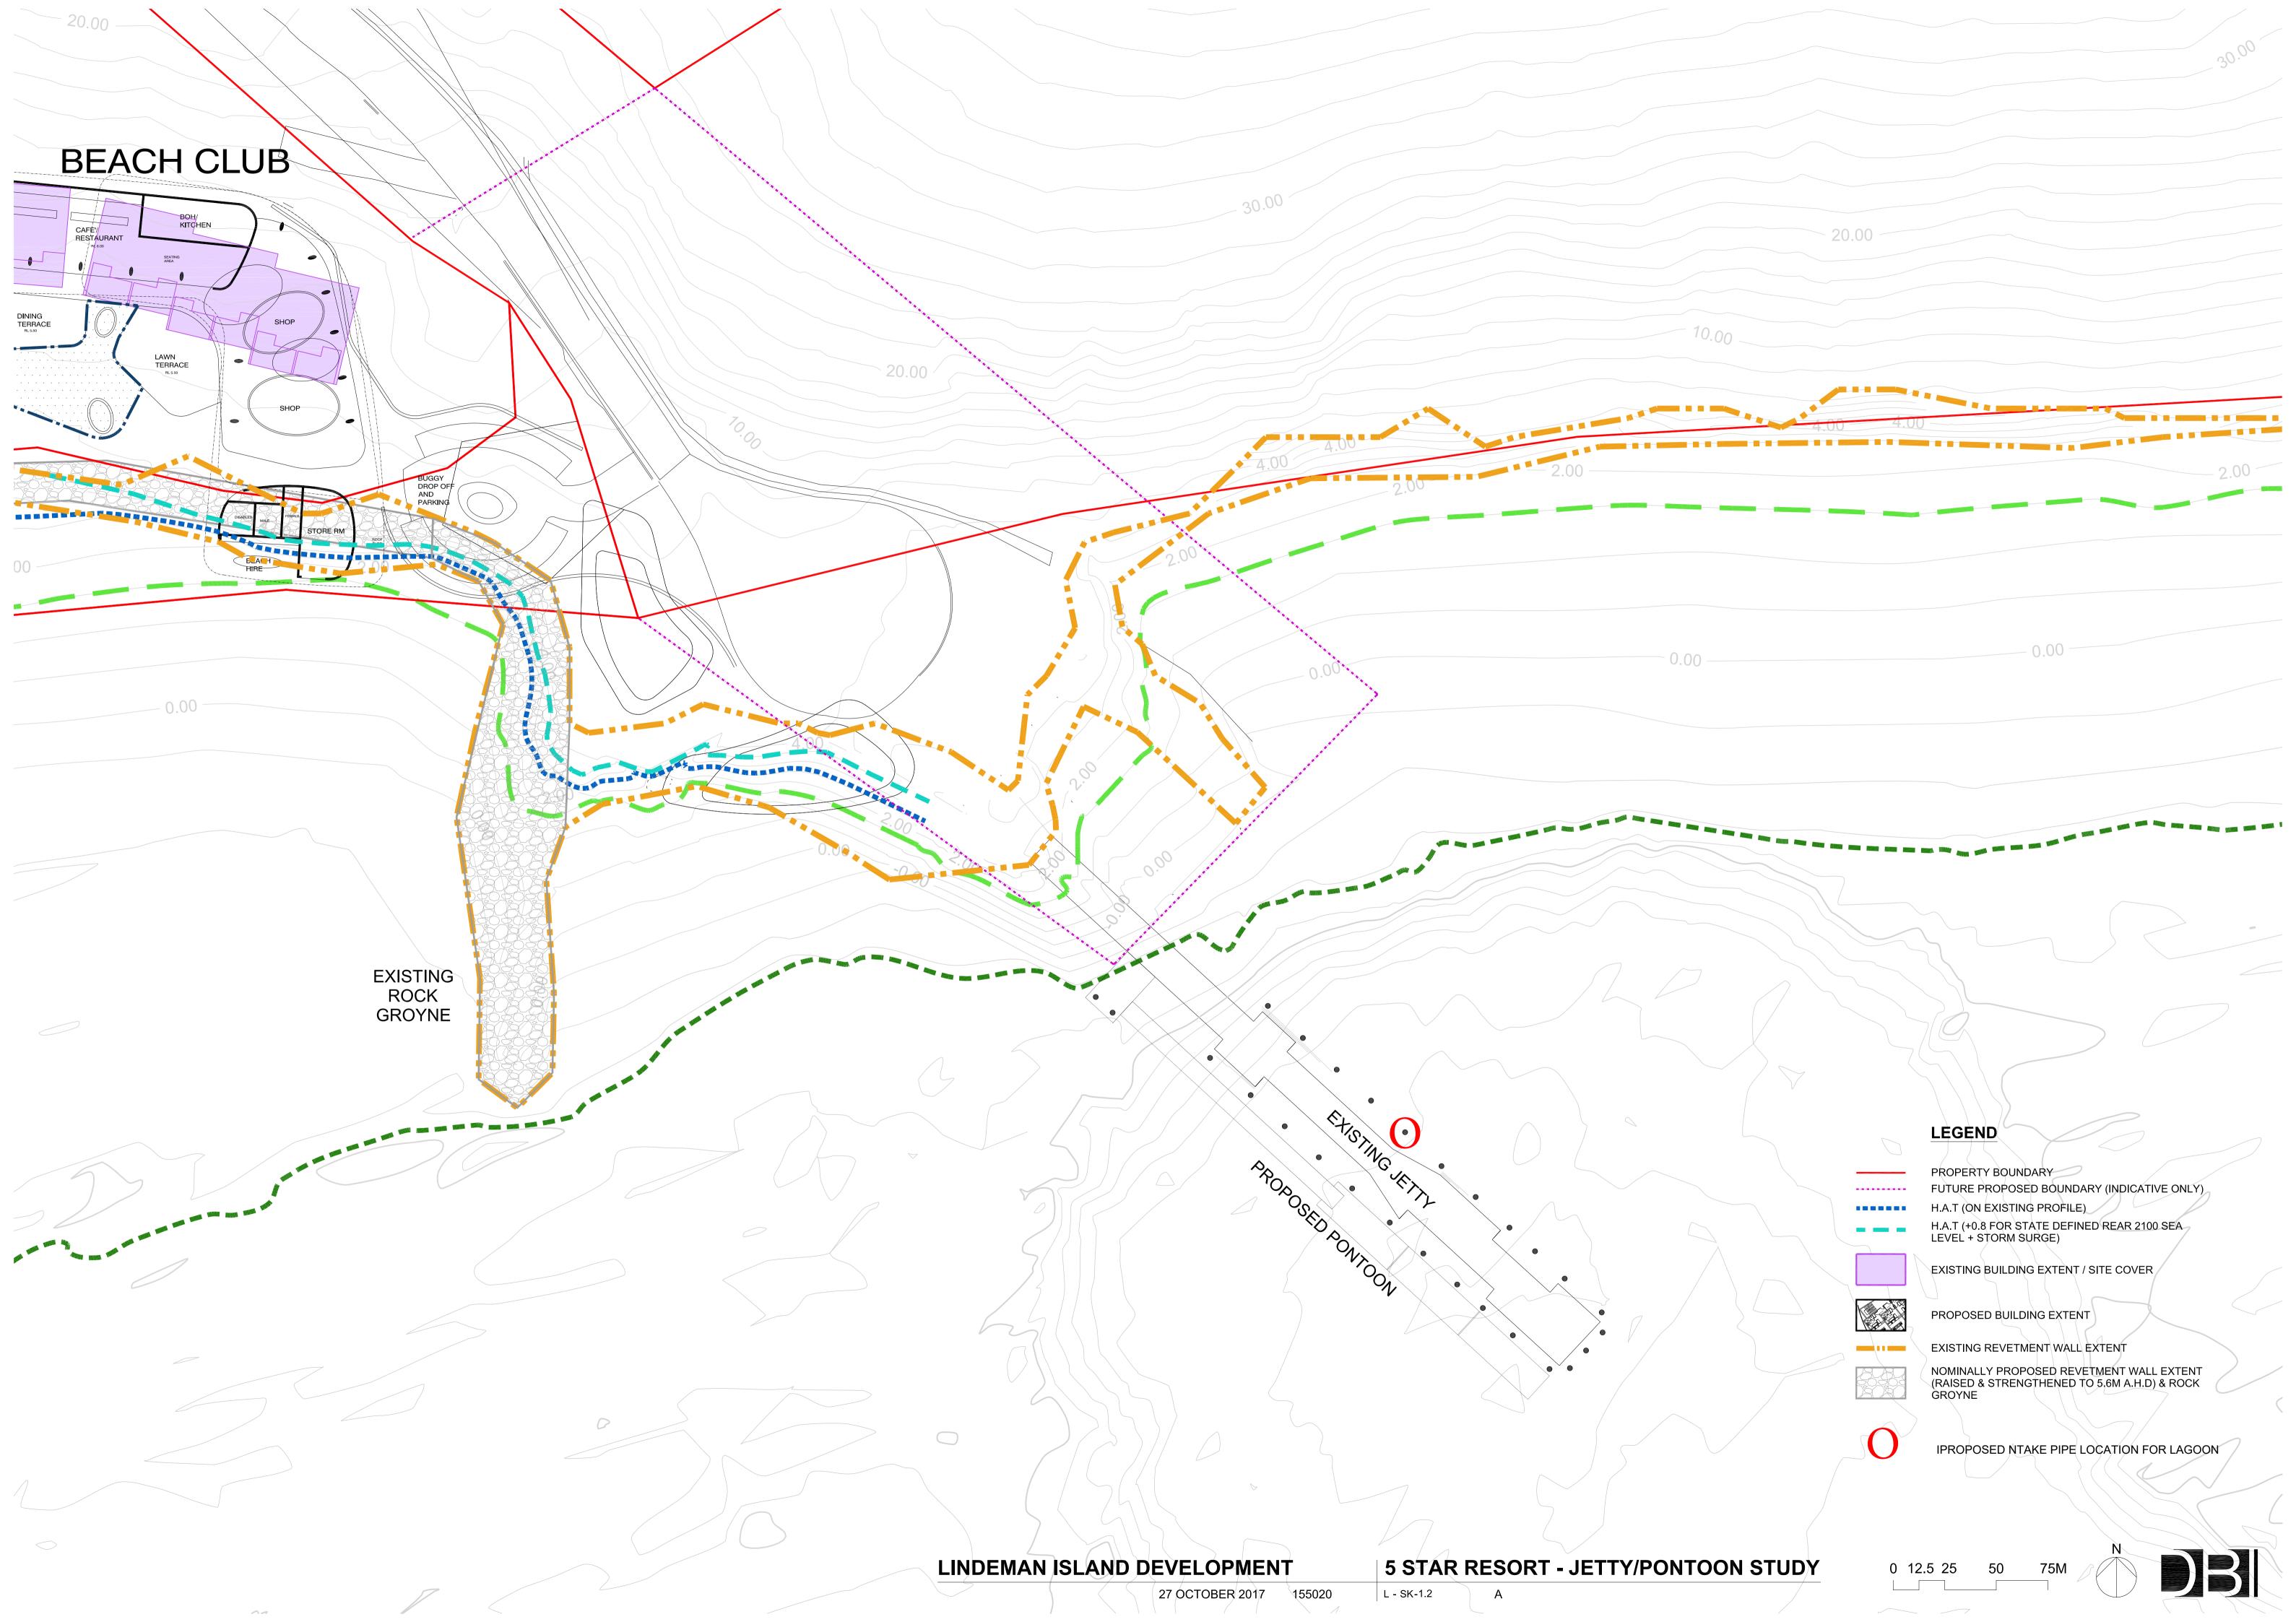

Lindeman Great Barrier Reef Resort Project

**APPENDIX** 

Е

PROPOSED JETTY UPGRADE AND COASTAL WORKS

H.A.T (ON EXISTING PROFILE)

PROPERTY BOUNDARY

H.A.T (+0.8 FOR STATE DEFINED REAR 2100 SEA LEVEL + STORM SURGE)

### Lagoon Water Supply and Treatment

Proposed Desalination Plant

Proposed Sewage Treatment

Proposed Intake Point for Lagoon Water

Proposed Pipeline of Water from Lagoon (following desalination)

#### Other

Proposed Site Boundary

original map compiled at A3 size

Map 4-1: Lagoon Water Supply and Treatment

26 October 2017

MAP PRODUCED BY Cardno QLD Pty Ltd HRP15078

#### DATA SOURCE

Basemap: DBI Masterplan; Date: 24/10/2017.

COORDINATE SYSTEM GDA 94; MGA Zone 55