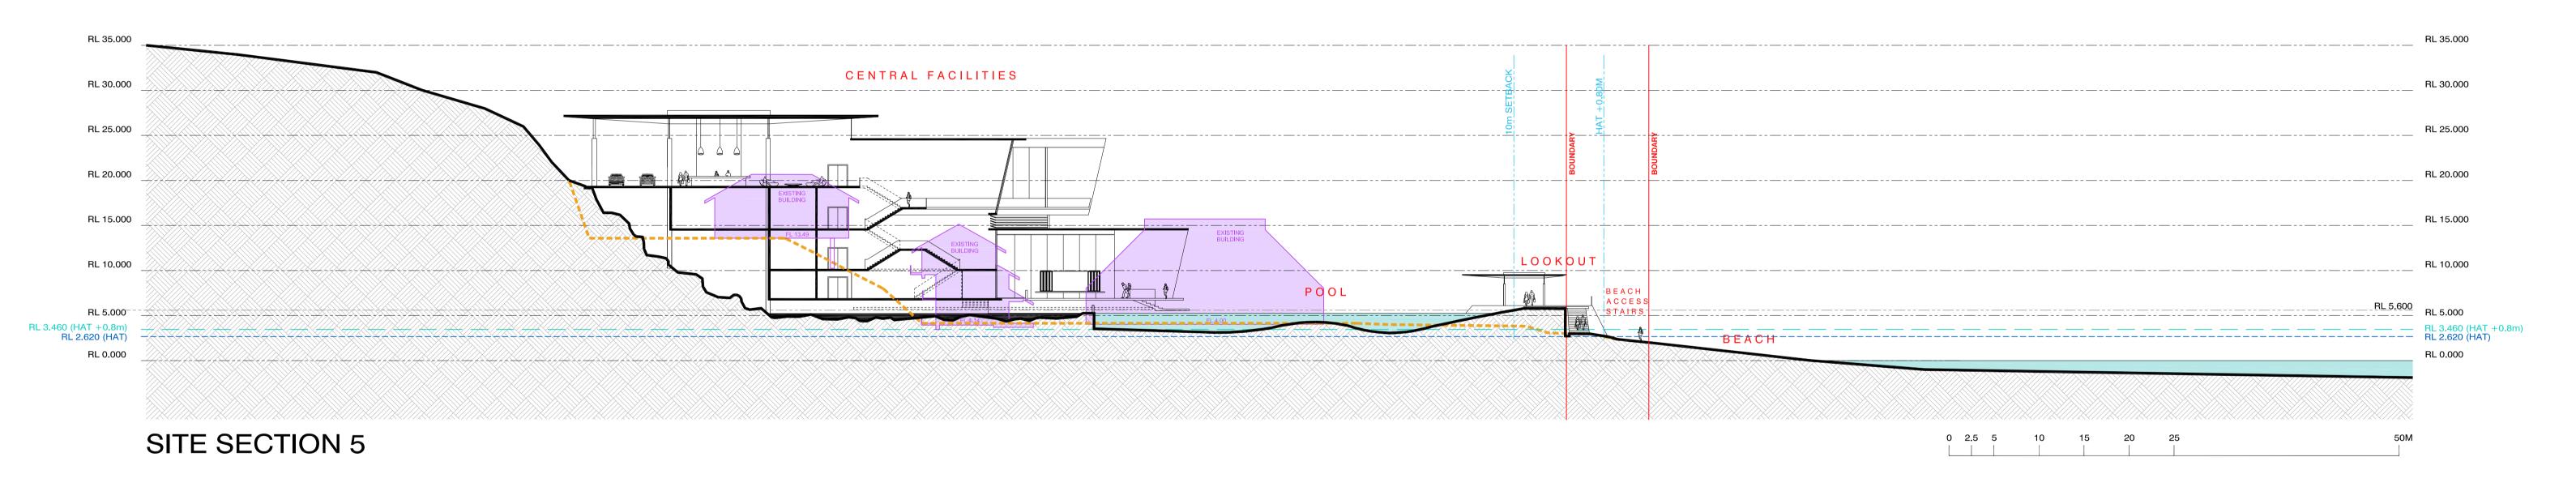

Lindeman Great Barrier Reef Resort Project

**APPENDIX** 

Е

PROPOSED JETTY UPGRADE AND COASTAL WORKS

H.A.T (ON EXISTING PROFILE)

PROPERTY BOUNDARY

H.A.T (+0.8 FOR STATE DEFINED REAR 2100 SEA LEVEL + STORM SURGE)

EXISTING BUILDING EXTENT / SITE COVER

PROPOSED BUILDING EXTENT

**EXISTING GROUND PROFILE** 

NOMINALLY PROPOSED REVETMENT WALL EXTENT (RAISED & STRENGTHENED TO 5.6M A.H.D)

EXISTING GROUND PROFILE

NOMINALLY PROPOSED GROUND PROFILE

NOMINALLY PROPOSED REVETMENT WALL EXTENT (RAISED & STRENGTHENED TO 5.6M A.H.D)

PROPERTY BOUNDARY

H.A.T (ON EXISTING PROFILE) H.A.T (+0.8 FOR STATE DEFINED REAR 2100 SEA LEVEL + STORM SURGE)

EXISTING BUILDING EXTENT / SITE COVER