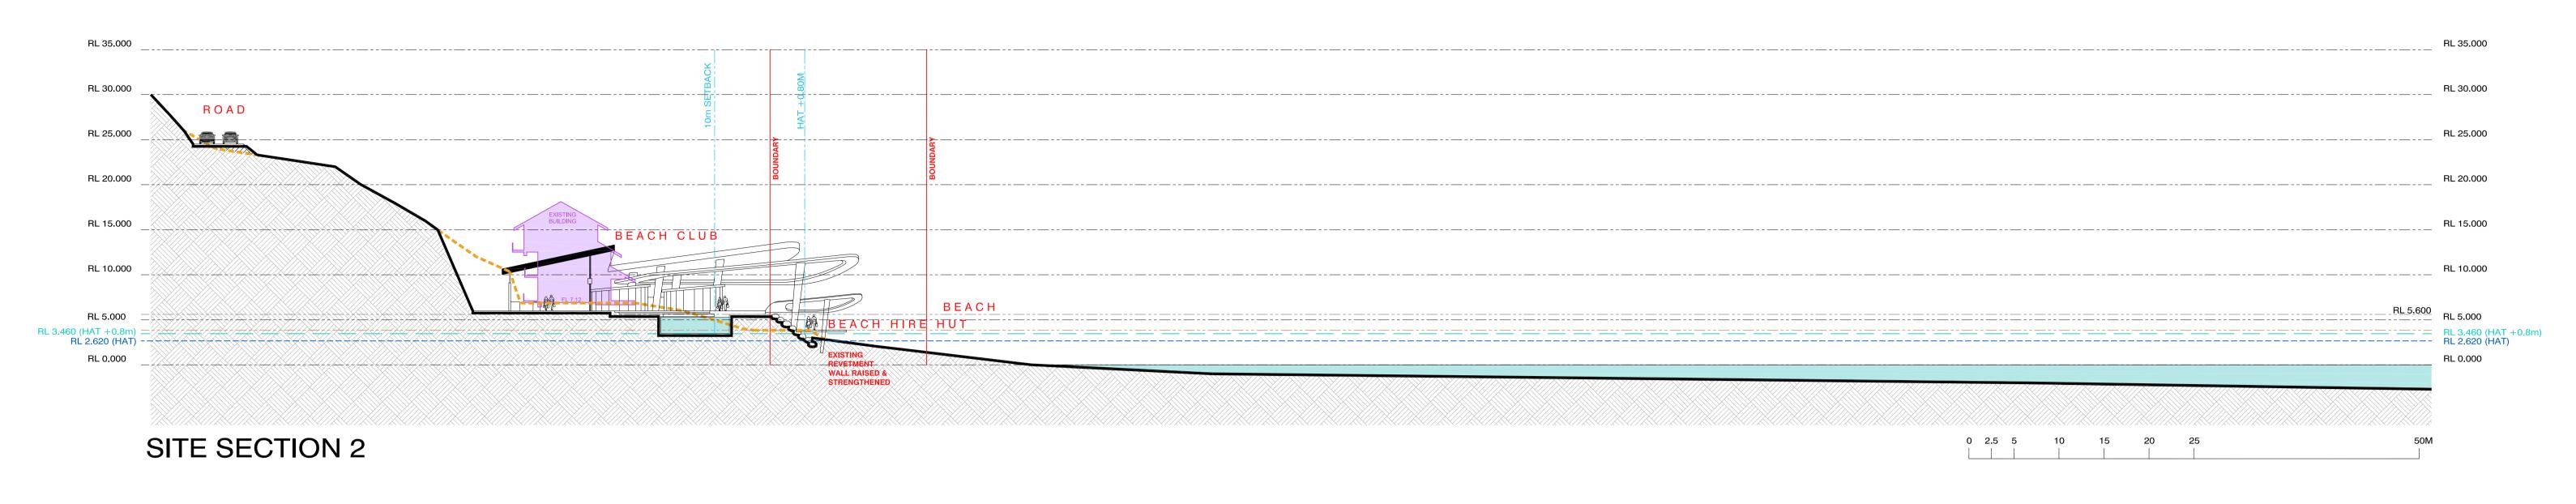

Lindeman Great Barrier Reef Resort Project

**APPENDIX** 

Е

PROPOSED JETTY UPGRADE AND COASTAL WORKS

H.A.T (ON EXISTING PROFILE)

PROPERTY BOUNDARY

H.A.T (+0.8 FOR STATE DEFINED REAR 2100 SEA LEVEL + STORM SURGE)

EXISTING BUILDING EXTENT / SITE COVER

PROPOSED BUILDING EXTENT

**EXISTING GROUND PROFILE** 

NOMINALLY PROPOSED REVETMENT WALL EXTENT (RAISED & STRENGTHENED TO 5.6M A.H.D)

EXISTING GROUND PROFILE

NOMINALLY PROPOSED GROUND PROFILE

NOMINALLY PROPOSED REVETMENT WALL EXTENT (RAISED & STRENGTHENED TO 5.6M A.H.D)

PROPERTY BOUNDARY

H.A.T (ON EXISTING PROFILE) H.A.T (+0.8 FOR STATE DEFINED REAR 2100 SEA LEVEL + STORM SURGE)

EXISTING BUILDING EXTENT / SITE COVER

NOMINALLY PROPOSED GROUND PROFILE

PROPOSED BUILDING EXTENT

**EXISTING GROUND PROFILE** 

NOMINALLY PROPOSED REVETMENT WALL EXTENT (RAISED & STRENGTHENED TO 5.6M A.H.D)

PROPERTY BOUNDARY

H.A.T (ON EXISTING PROFILE)

H.A.T (+0.8 FOR STATE DEFINED REAR 2100 SEA LEVEL + STORM SURGE)

EXISTING BUILDING EXTENT / SITE COVER

PROPOSED BUILDING EXTENT

EXISTING GROUND PROFILE

NOMINALLY PROPOSED GROUND PROFILE

NOMINALLY PROPOSED REVETMENT WALL EXTENT (RAISED & STRENGTHENED TO 5.6M A.H.D)