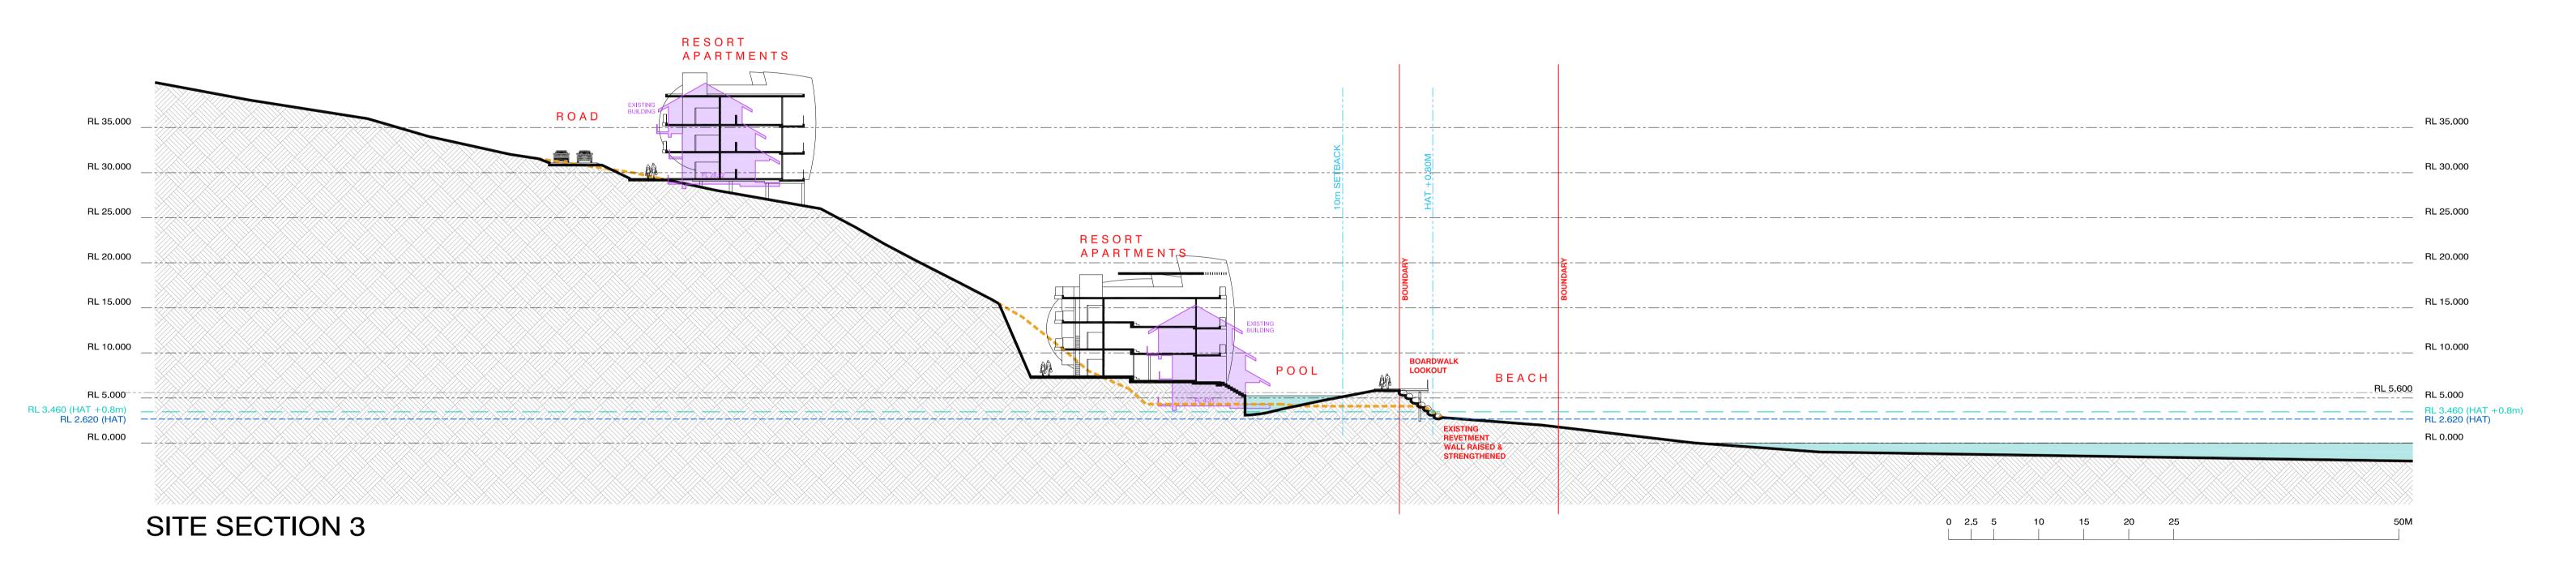

Lindeman Great Barrier Reef Resort Project

**APPENDIX** 

Е

PROPOSED JETTY UPGRADE AND COASTAL WORKS

H.A.T (ON EXISTING PROFILE)

PROPERTY BOUNDARY

H.A.T (+0.8 FOR STATE DEFINED REAR 2100 SEA LEVEL + STORM SURGE)

EXISTING BUILDING EXTENT / SITE COVER

PROPOSED BUILDING EXTENT

**EXISTING GROUND PROFILE** 

NOMINALLY PROPOSED REVETMENT WALL EXTENT (RAISED & STRENGTHENED TO 5.6M A.H.D)

EXISTING GROUND PROFILE

NOMINALLY PROPOSED GROUND PROFILE

NOMINALLY PROPOSED REVETMENT WALL EXTENT (RAISED & STRENGTHENED TO 5.6M A.H.D)

PROPERTY BOUNDARY

H.A.T (ON EXISTING PROFILE) H.A.T (+0.8 FOR STATE DEFINED REAR 2100 SEA LEVEL + STORM SURGE)

EXISTING BUILDING EXTENT / SITE COVER

NOMINALLY PROPOSED GROUND PROFILE

PROPOSED BUILDING EXTENT

**EXISTING GROUND PROFILE** 

NOMINALLY PROPOSED REVETMENT WALL EXTENT (RAISED & STRENGTHENED TO 5.6M A.H.D)

PROPERTY BOUNDARY

H.A.T (ON EXISTING PROFILE)

H.A.T (+0.8 FOR STATE DEFINED REAR 2100 SEA LEVEL + STORM SURGE)

EXISTING BUILDING EXTENT / SITE COVER

PROPOSED BUILDING EXTENT

EXISTING GROUND PROFILE

NOMINALLY PROPOSED GROUND PROFILE

NOMINALLY PROPOSED REVETMENT WALL EXTENT (RAISED & STRENGTHENED TO 5.6M A.H.D)