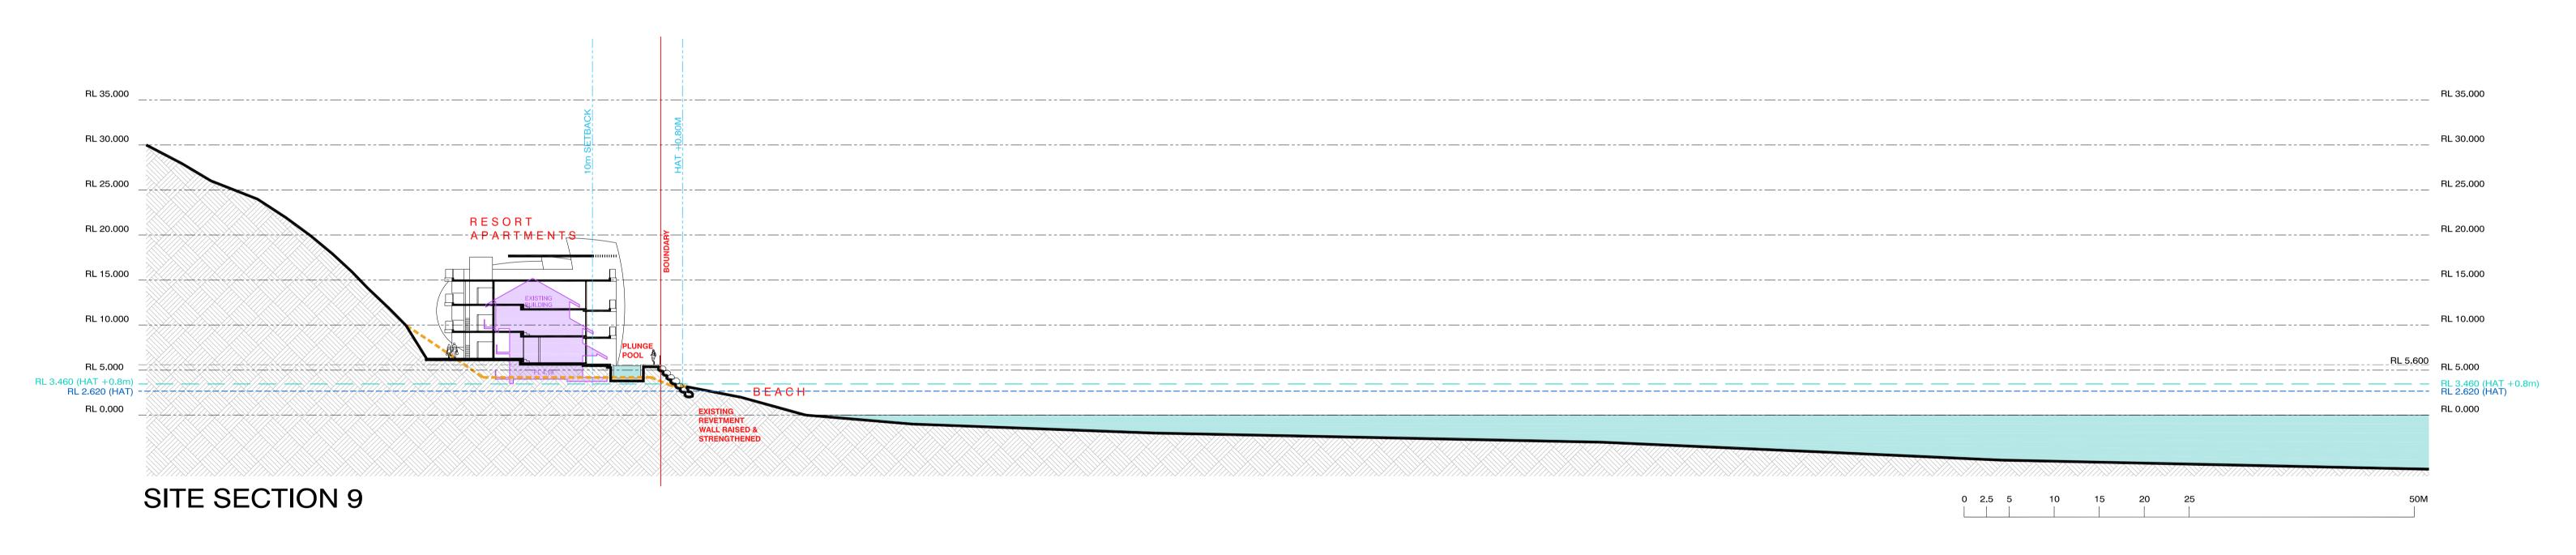

Lindeman Great Barrier Reef Resort Project

**APPENDIX** 

Е

PROPOSED JETTY UPGRADE AND COASTAL WORKS

H.A.T (ON EXISTING PROFILE)

PROPERTY BOUNDARY

H.A.T (+0.8 FOR STATE DEFINED REAR 2100 SEA LEVEL + STORM SURGE)

EXISTING BUILDING EXTENT / SITE COVER

PROPOSED BUILDING EXTENT

**EXISTING GROUND PROFILE** 

NOMINALLY PROPOSED REVETMENT WALL EXTENT (RAISED & STRENGTHENED TO 5.6M A.H.D)

EXISTING GROUND PROFILE

NOMINALLY PROPOSED GROUND PROFILE

NOMINALLY PROPOSED REVETMENT WALL EXTENT (RAISED & STRENGTHENED TO 5.6M A.H.D)

PROPERTY BOUNDARY

H.A.T (ON EXISTING PROFILE) H.A.T (+0.8 FOR STATE DEFINED REAR 2100 SEA LEVEL + STORM SURGE)

EXISTING BUILDING EXTENT / SITE COVER

NOMINALLY PROPOSED GROUND PROFILE

PROPOSED BUILDING EXTENT

**EXISTING GROUND PROFILE** 

NOMINALLY PROPOSED REVETMENT WALL EXTENT (RAISED & STRENGTHENED TO 5.6M A.H.D)

PROPERTY BOUNDARY

H.A.T (ON EXISTING PROFILE)

H.A.T (+0.8 FOR STATE DEFINED REAR 2100 SEA LEVEL + STORM SURGE)

EXISTING BUILDING EXTENT / SITE COVER

PROPOSED BUILDING EXTENT

EXISTING GROUND PROFILE

NOMINALLY PROPOSED GROUND PROFILE

NOMINALLY PROPOSED REVETMENT WALL EXTENT (RAISED & STRENGTHENED TO 5.6M A.H.D)