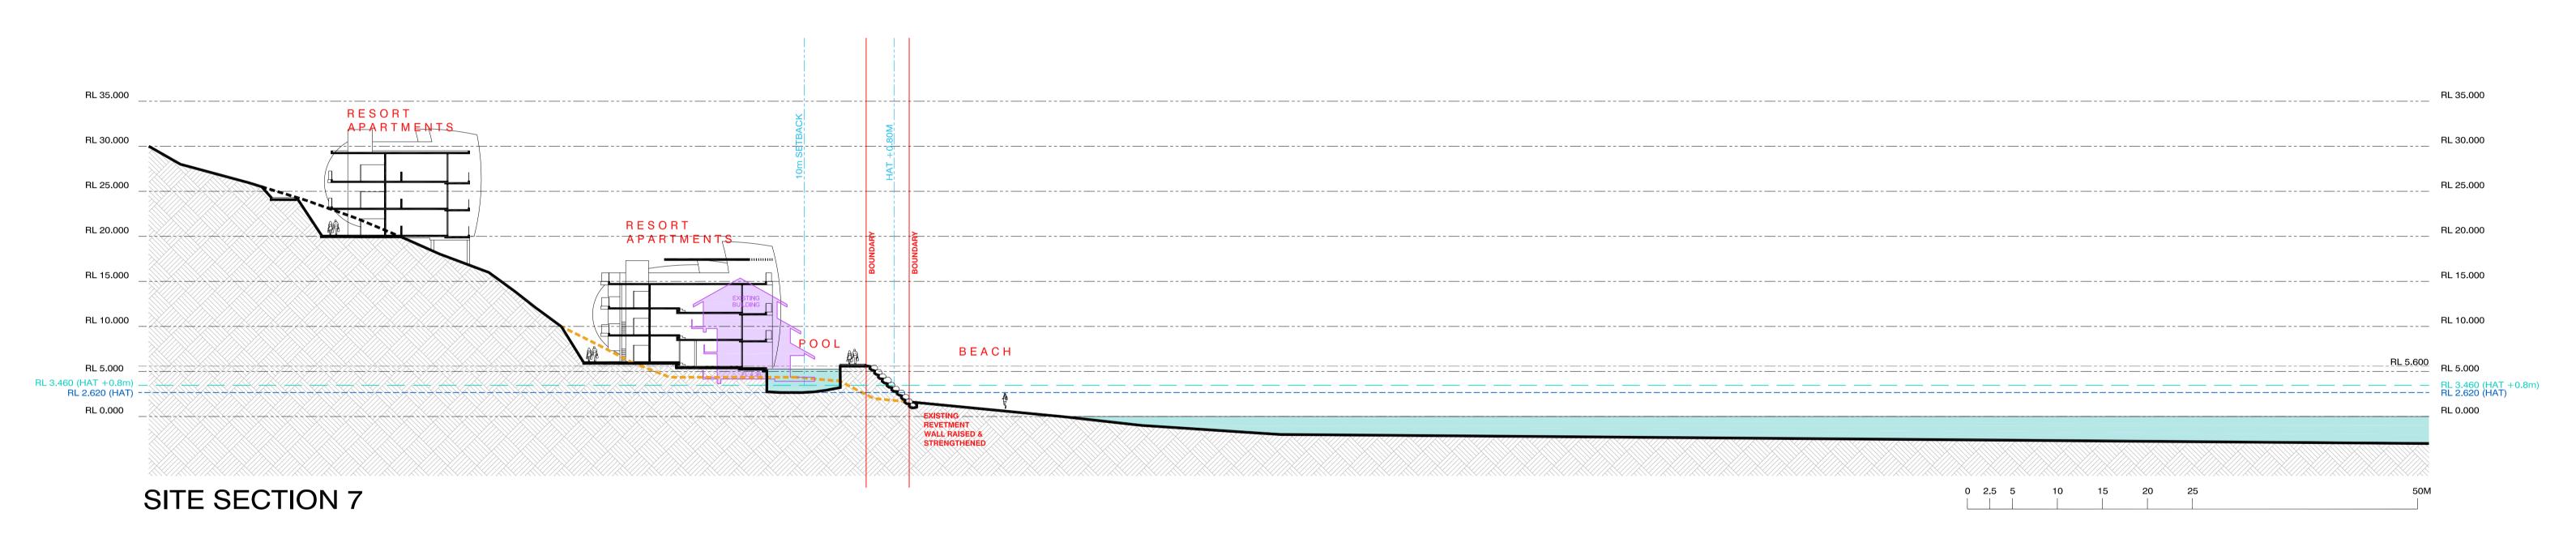

NOMINALLY PROPOSED GROUND PROFILE

PROPOSED BUILDING EXTENT

**EXISTING GROUND PROFILE** 

NOMINALLY PROPOSED REVETMENT WALL EXTENT (RAISED & STRENGTHENED TO 5.6M A.H.D)

PROPERTY BOUNDARY

H.A.T (ON EXISTING PROFILE)

H.A.T (+0.8 FOR STATE DEFINED REAR 2100 SEA LEVEL + STORM SURGE)

EXISTING BUILDING EXTENT / SITE COVER

PROPOSED BUILDING EXTENT

EXISTING GROUND PROFILE

NOMINALLY PROPOSED GROUND PROFILE

NOMINALLY PROPOSED REVETMENT WALL EXTENT (RAISED & STRENGTHENED TO 5.6M A.H.D)