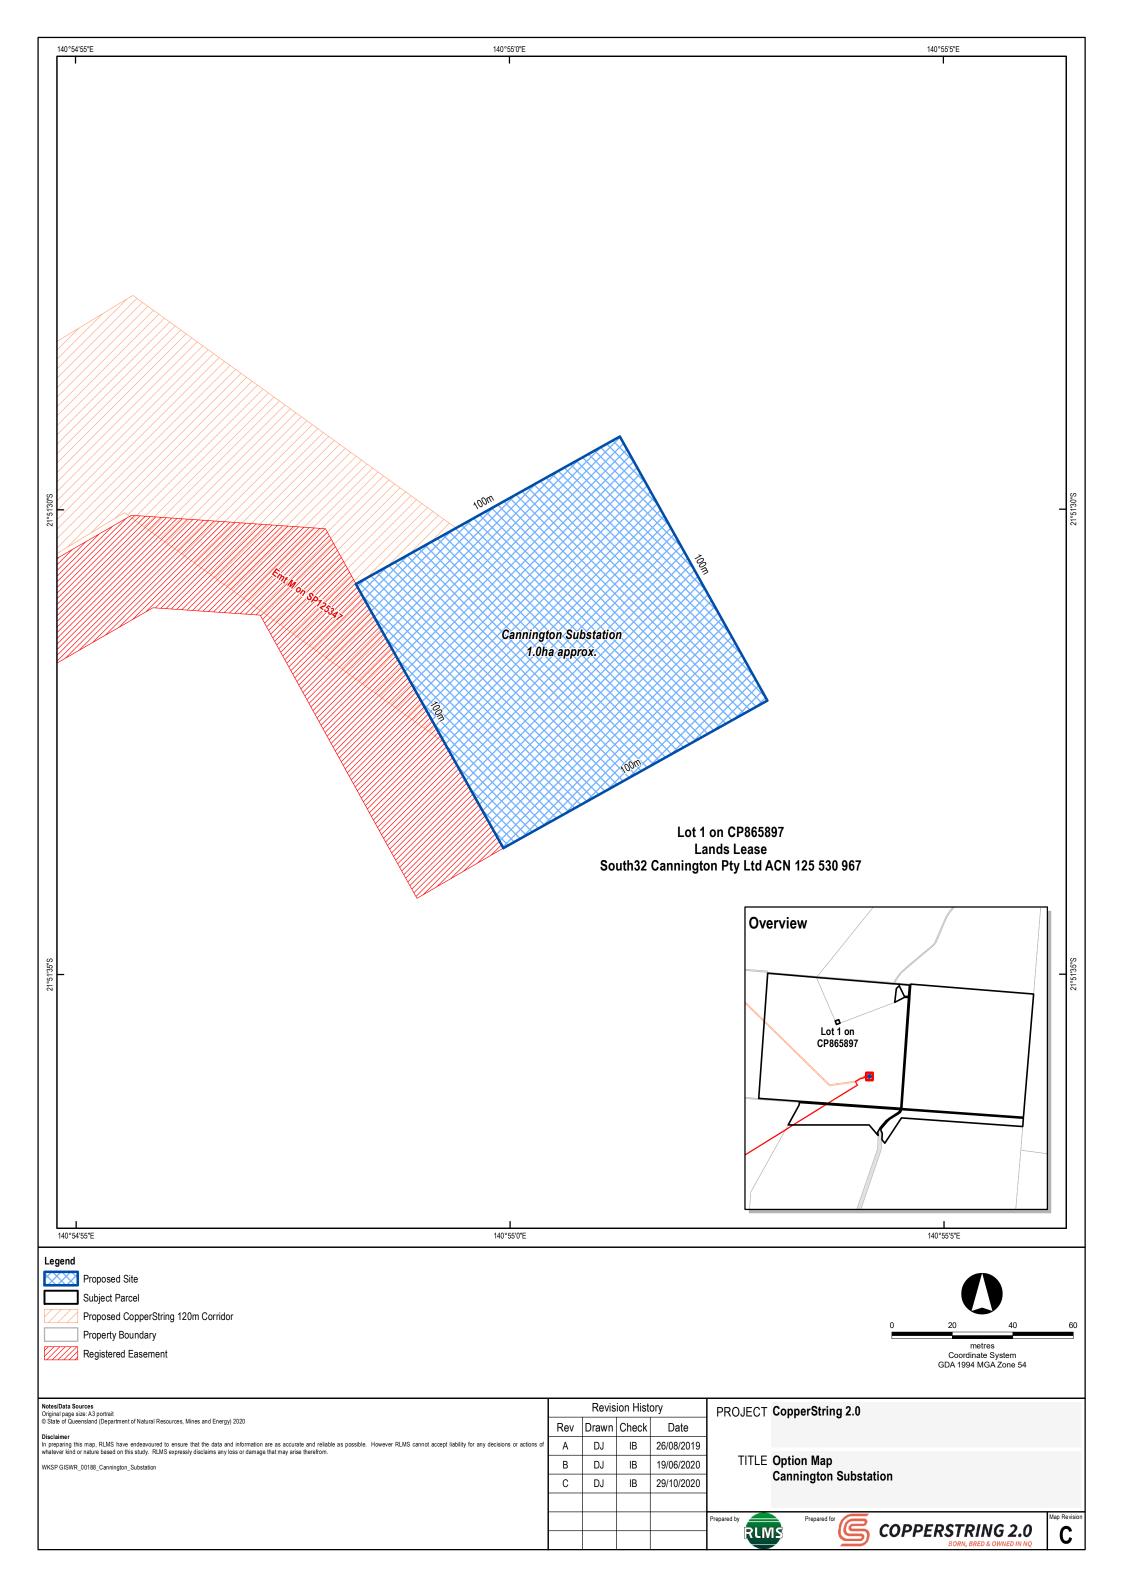

## **Table of contents**

- 1. Woodstock substation option map
- 2. Flinders Substation option map
- 3. Dajarra Road Substation option map
- 4. Mount Isa Substation option map
- 5. Selwyn Substation option map
- 6. Cannington Substation option map
- 7. Phosphate Hill Substation option map
- 8. Barabon CEV Hut option map
- 9. Charters Towers South CEV Hut option map
- 10. Gilliat CEV Hut option map
- 11. Nonda CEV Hut option map
- 12. Pentland South CEV Hut option map
- 13. Selwyn CEV Hut option map
- 14. Warreah South CEV Hut option map
- 15. Yorkshire CEV Hut option map
- 16. Typical camp and laydown map
- 17. Typical cross-sections
- 18. Typical details indicative disturbance areas for towers