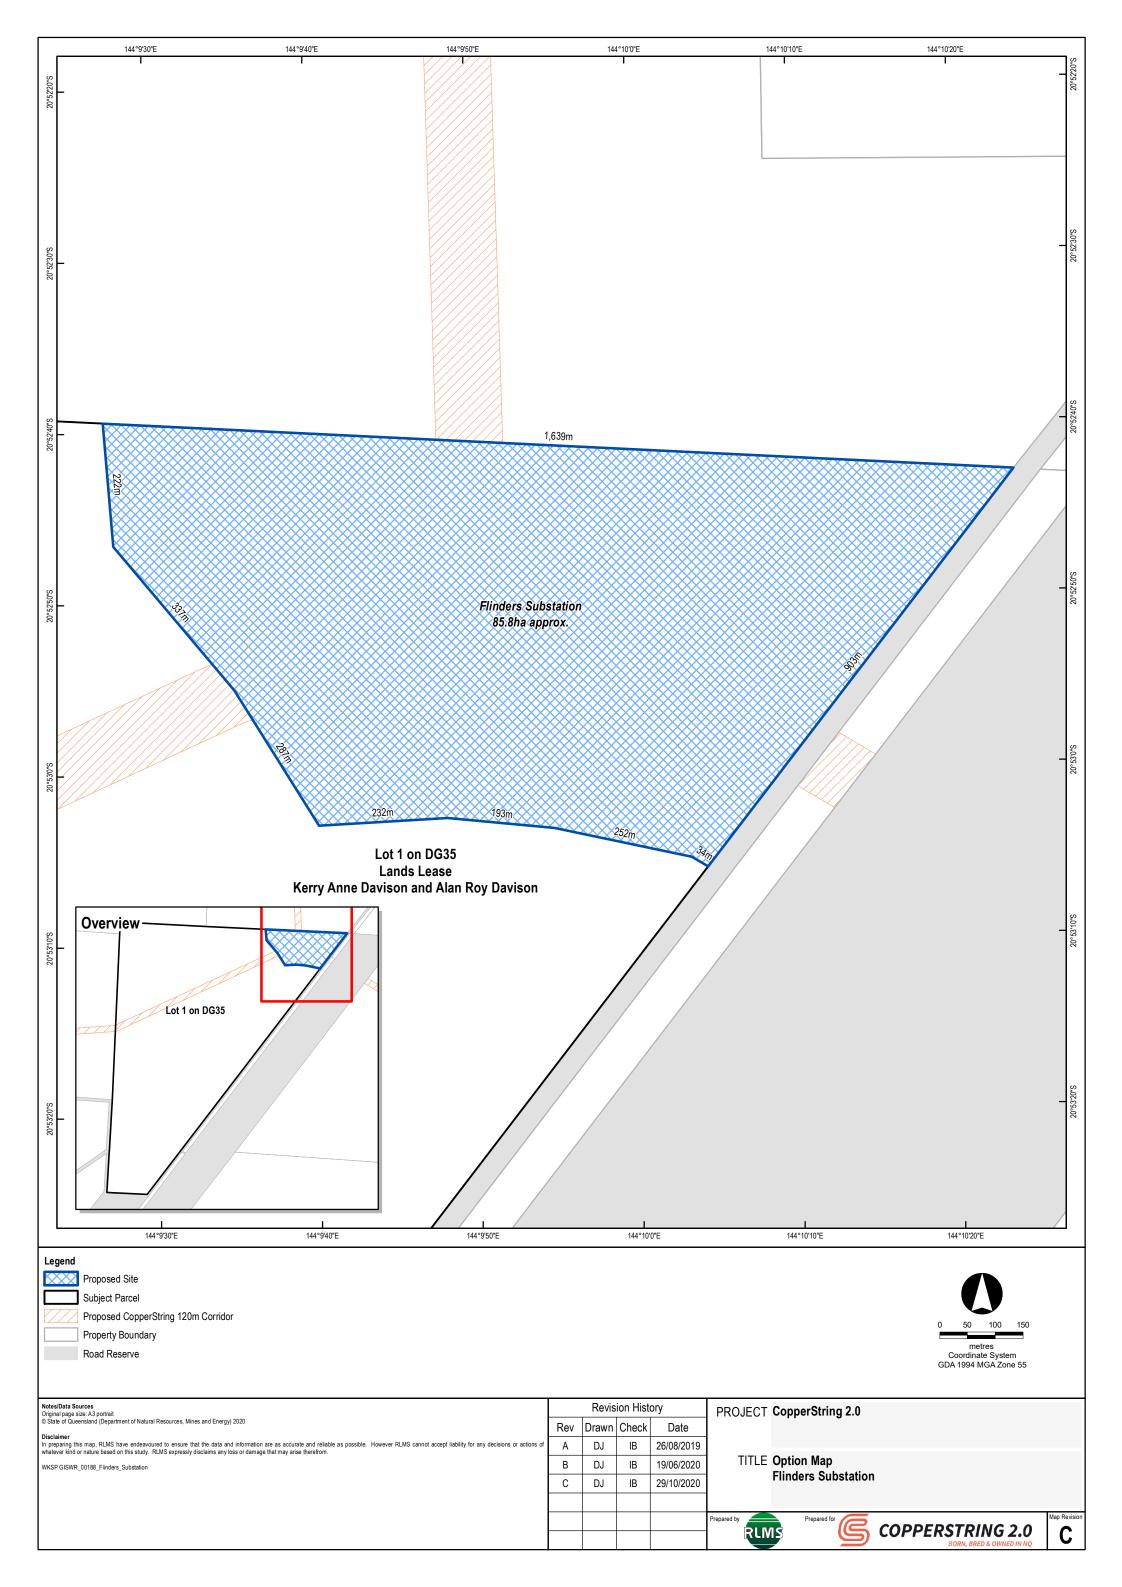

## **Table of contents**

- 1. Woodstock substation option map
- 2. Flinders Substation option map
- 3. Dajarra Road Substation option map
- 4. Mount Isa Substation option map
- 5. Selwyn Substation option map
- 6. Cannington Substation option map
- 7. Phosphate Hill Substation option map
- 8. Barabon CEV Hut option map
- 9. Charters Towers South CEV Hut option map
- 10. Gilliat CEV Hut option map
- 11. Nonda CEV Hut option map
- 12. Pentland South CEV Hut option map
- 13. Selwyn CEV Hut option map
- 14. Warreah South CEV Hut option map
- 15. Yorkshire CEV Hut option map
- 16. Typical camp and laydown map
- 17. Typical cross-sections
- 18. Typical details indicative disturbance areas for towers