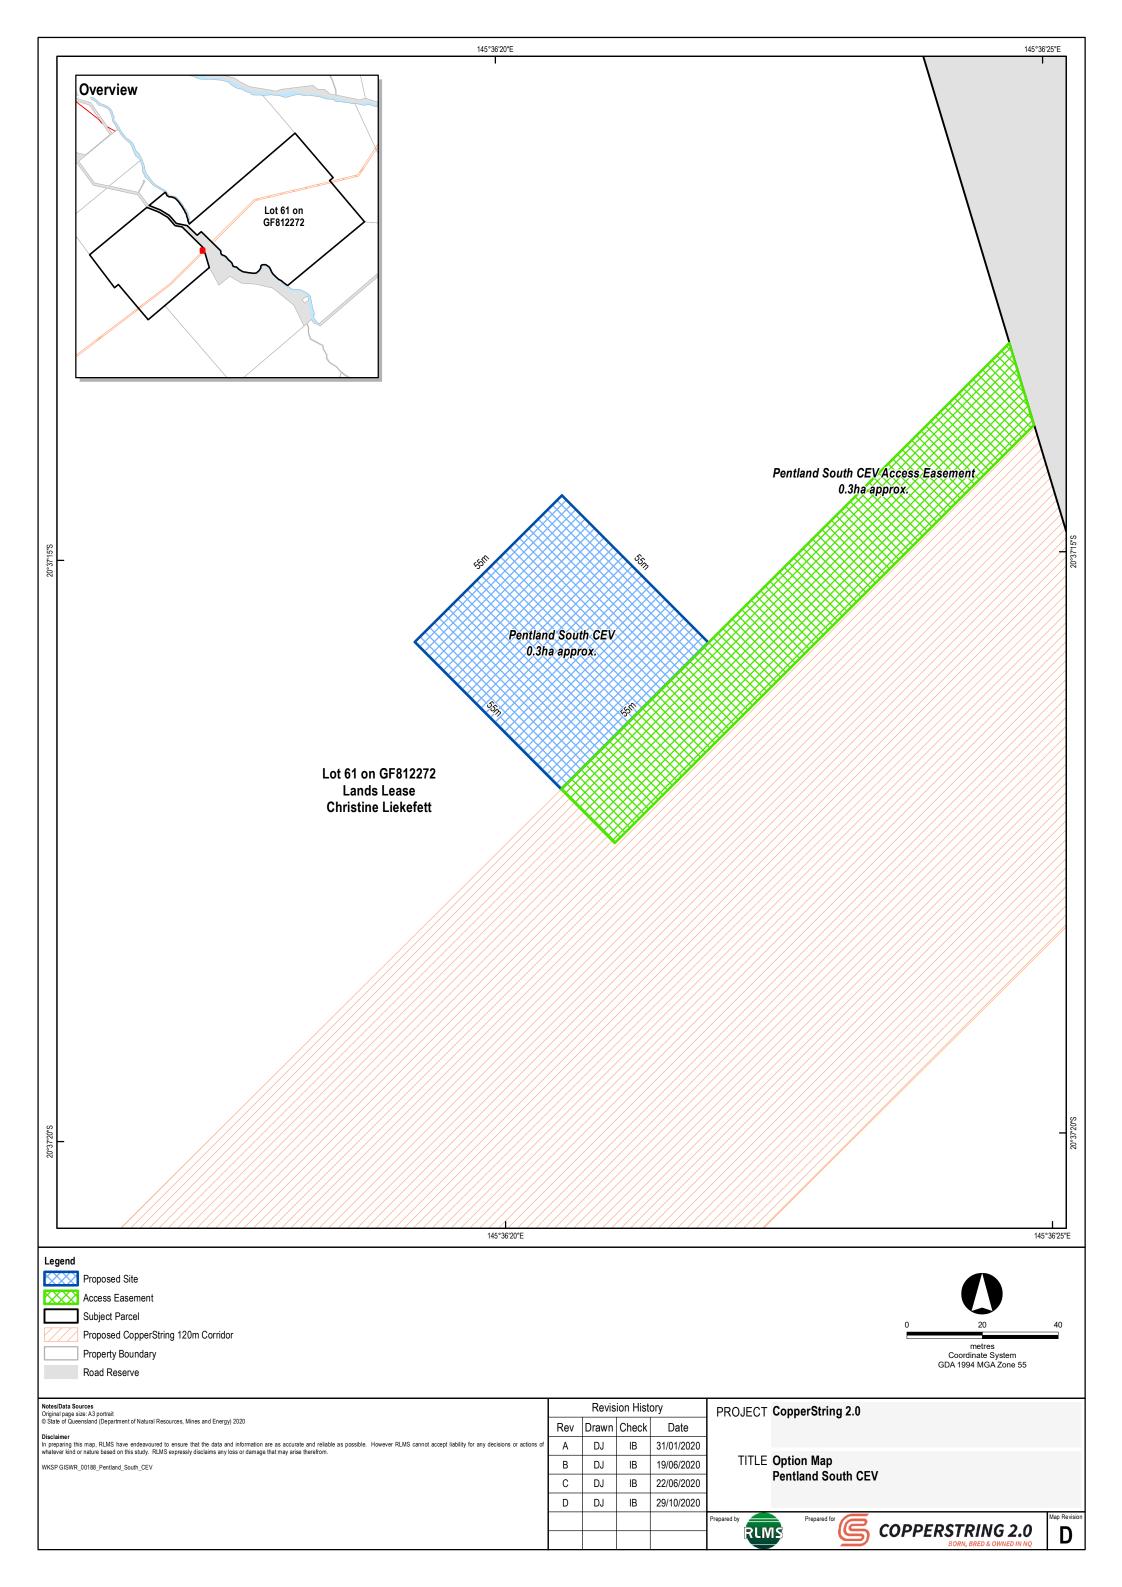

## **Table of contents**

- 1. Woodstock substation option map
- 2. Flinders Substation option map
- 3. Dajarra Road Substation option map
- 4. Mount Isa Substation option map
- 5. Selwyn Substation option map
- 6. Cannington Substation option map
- 7. Phosphate Hill Substation option map
- 8. Barabon CEV Hut option map
- 9. Charters Towers South CEV Hut option map
- 10. Gilliat CEV Hut option map
- 11. Nonda CEV Hut option map
- 12. Pentland South CEV Hut option map
- 13. Selwyn CEV Hut option map
- 14. Warreah South CEV Hut option map
- 15. Yorkshire CEV Hut option map
- 16. Typical camp and laydown map
- 17. Typical cross-sections
- 18. Typical details indicative disturbance areas for towers