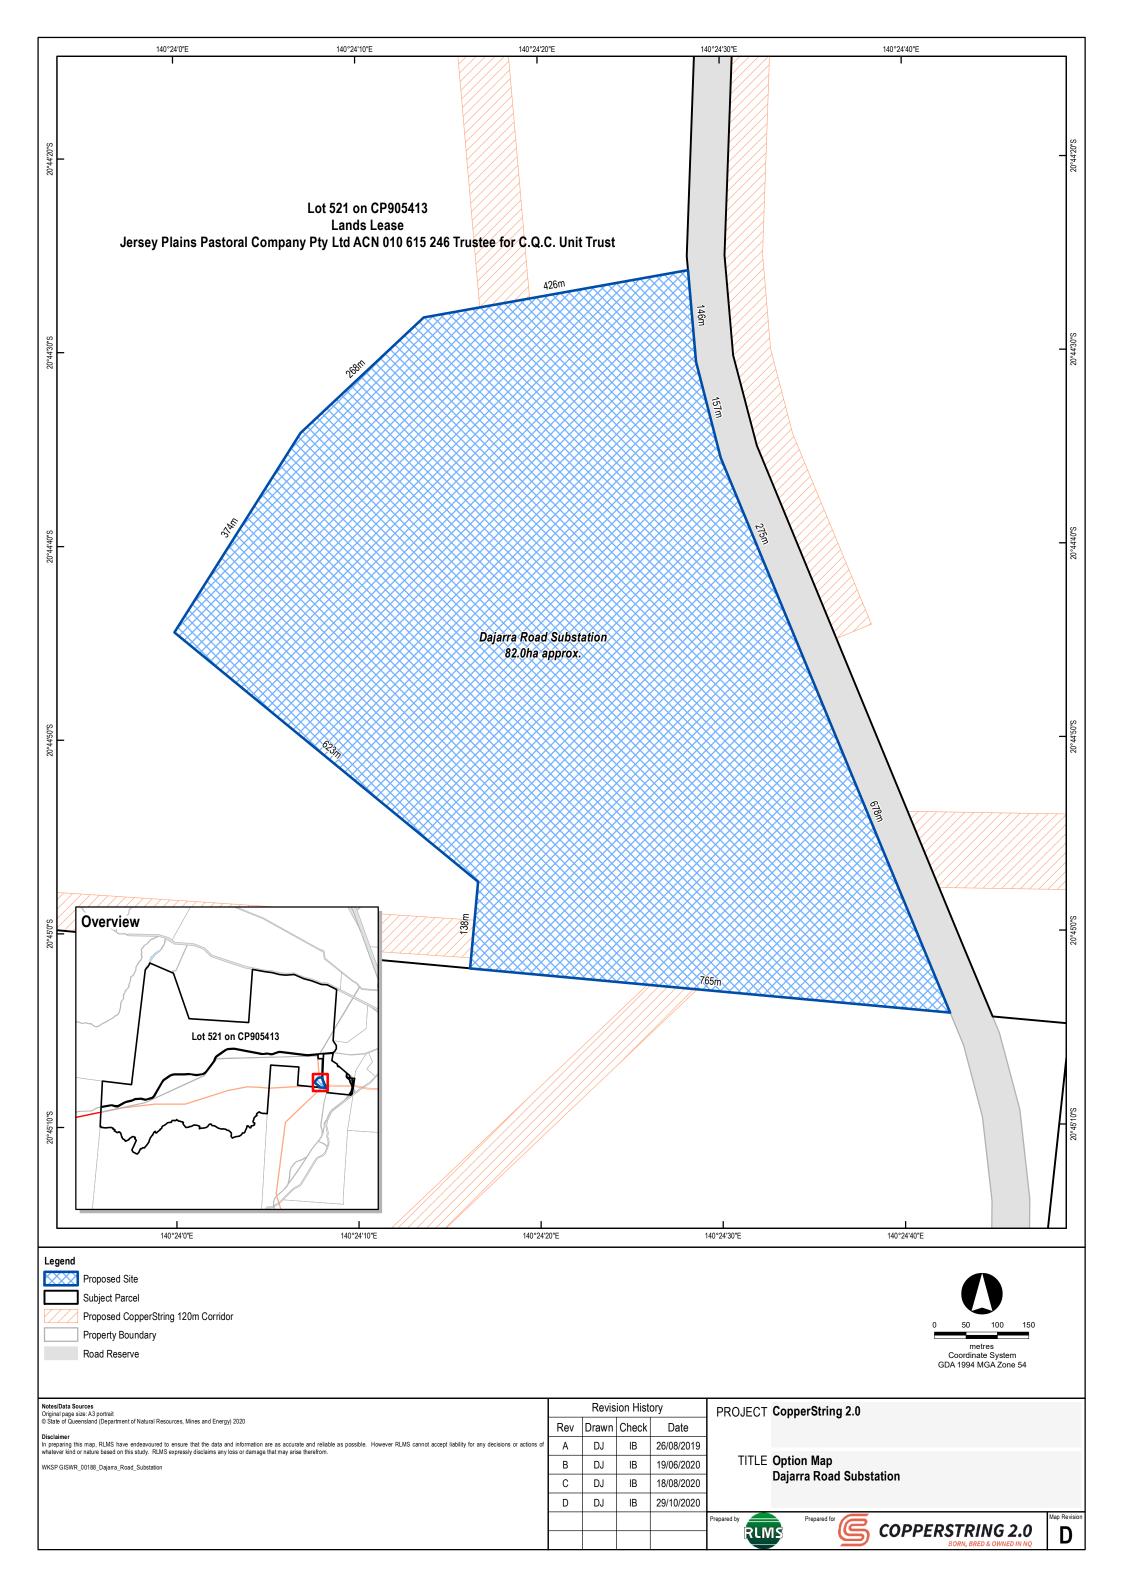

## **Table of contents**

- 1. Woodstock substation option map
- 2. Flinders Substation option map
- 3. Dajarra Road Substation option map
- 4. Mount Isa Substation option map
- 5. Selwyn Substation option map
- 6. Cannington Substation option map
- 7. Phosphate Hill Substation option map
- 8. Barabon CEV Hut option map
- 9. Charters Towers South CEV Hut option map
- 10. Gilliat CEV Hut option map
- 11. Nonda CEV Hut option map
- 12. Pentland South CEV Hut option map
- 13. Selwyn CEV Hut option map
- 14. Warreah South CEV Hut option map
- 15. Yorkshire CEV Hut option map
- 16. Typical camp and laydown map
- 17. Typical cross-sections
- 18. Typical details indicative disturbance areas for towers