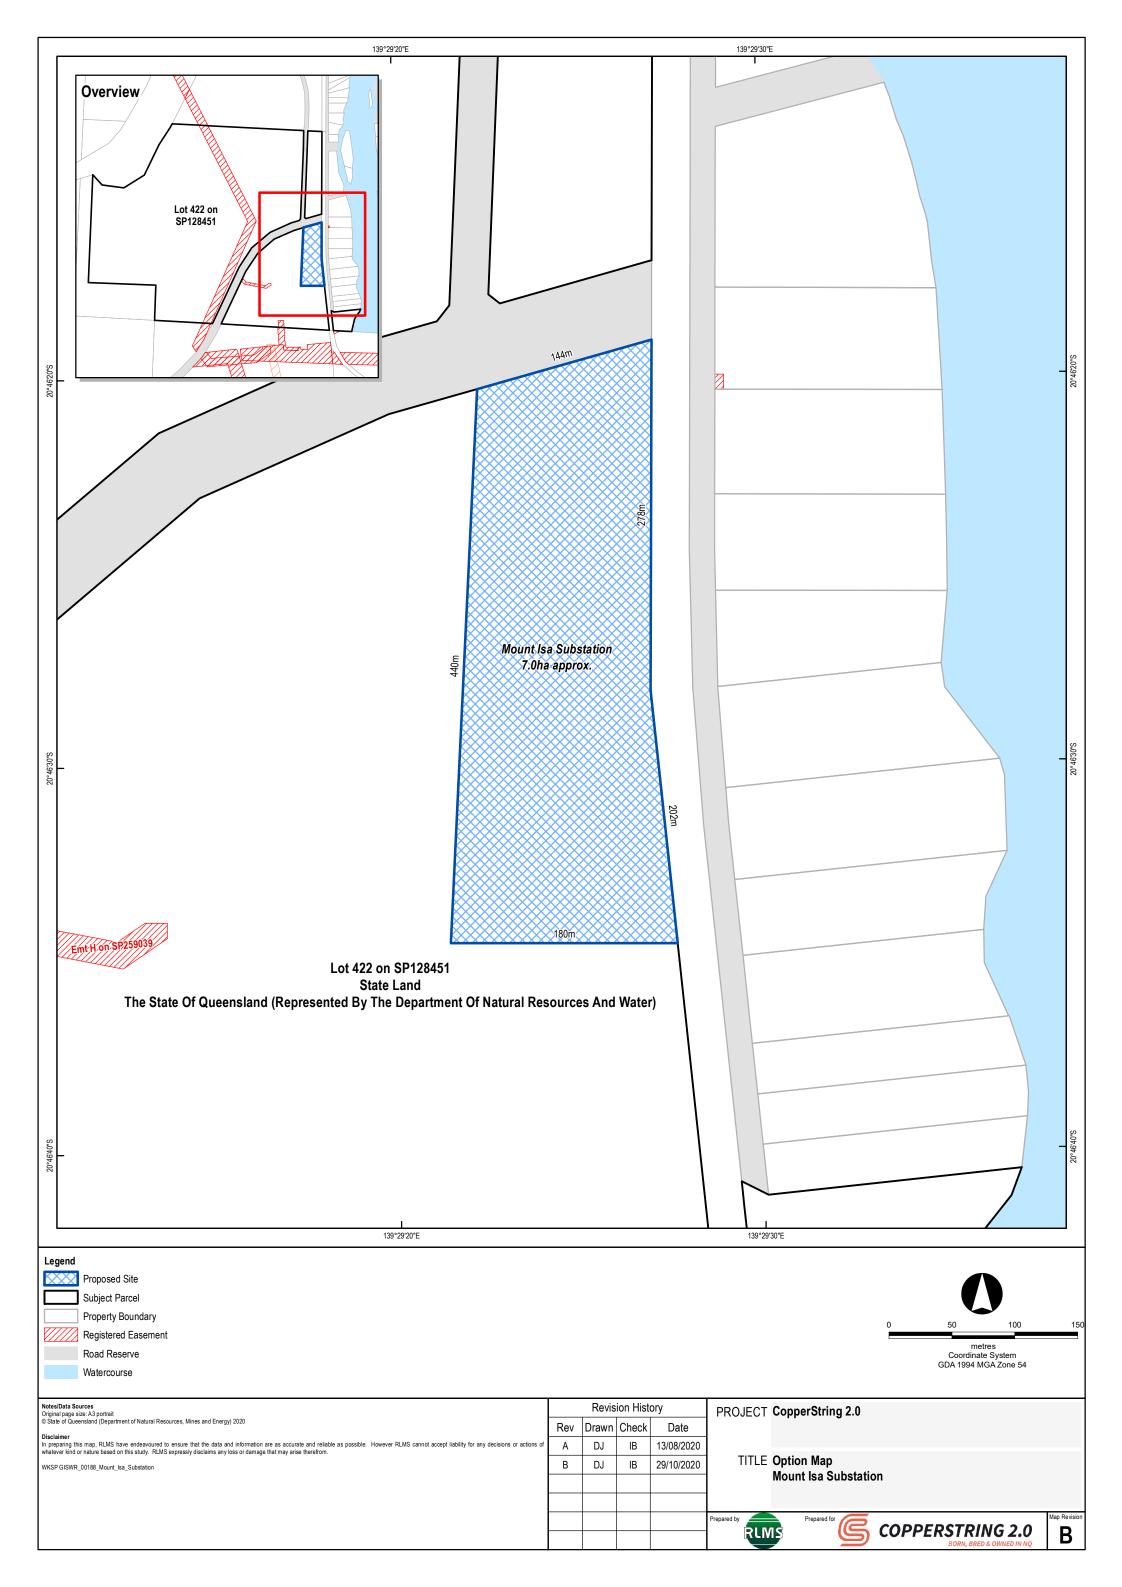

## **Table of contents**

- 1. Woodstock substation option map
- 2. Flinders Substation option map
- 3. Dajarra Road Substation option map
- 4. Mount Isa Substation option map
- 5. Selwyn Substation option map
- 6. Cannington Substation option map
- 7. Phosphate Hill Substation option map
- 8. Barabon CEV Hut option map
- 9. Charters Towers South CEV Hut option map
- 10. Gilliat CEV Hut option map
- 11. Nonda CEV Hut option map
- 12. Pentland South CEV Hut option map
- 13. Selwyn CEV Hut option map
- 14. Warreah South CEV Hut option map
- 15. Yorkshire CEV Hut option map
- 16. Typical camp and laydown map
- 17. Typical cross-sections
- 18. Typical details indicative disturbance areas for towers