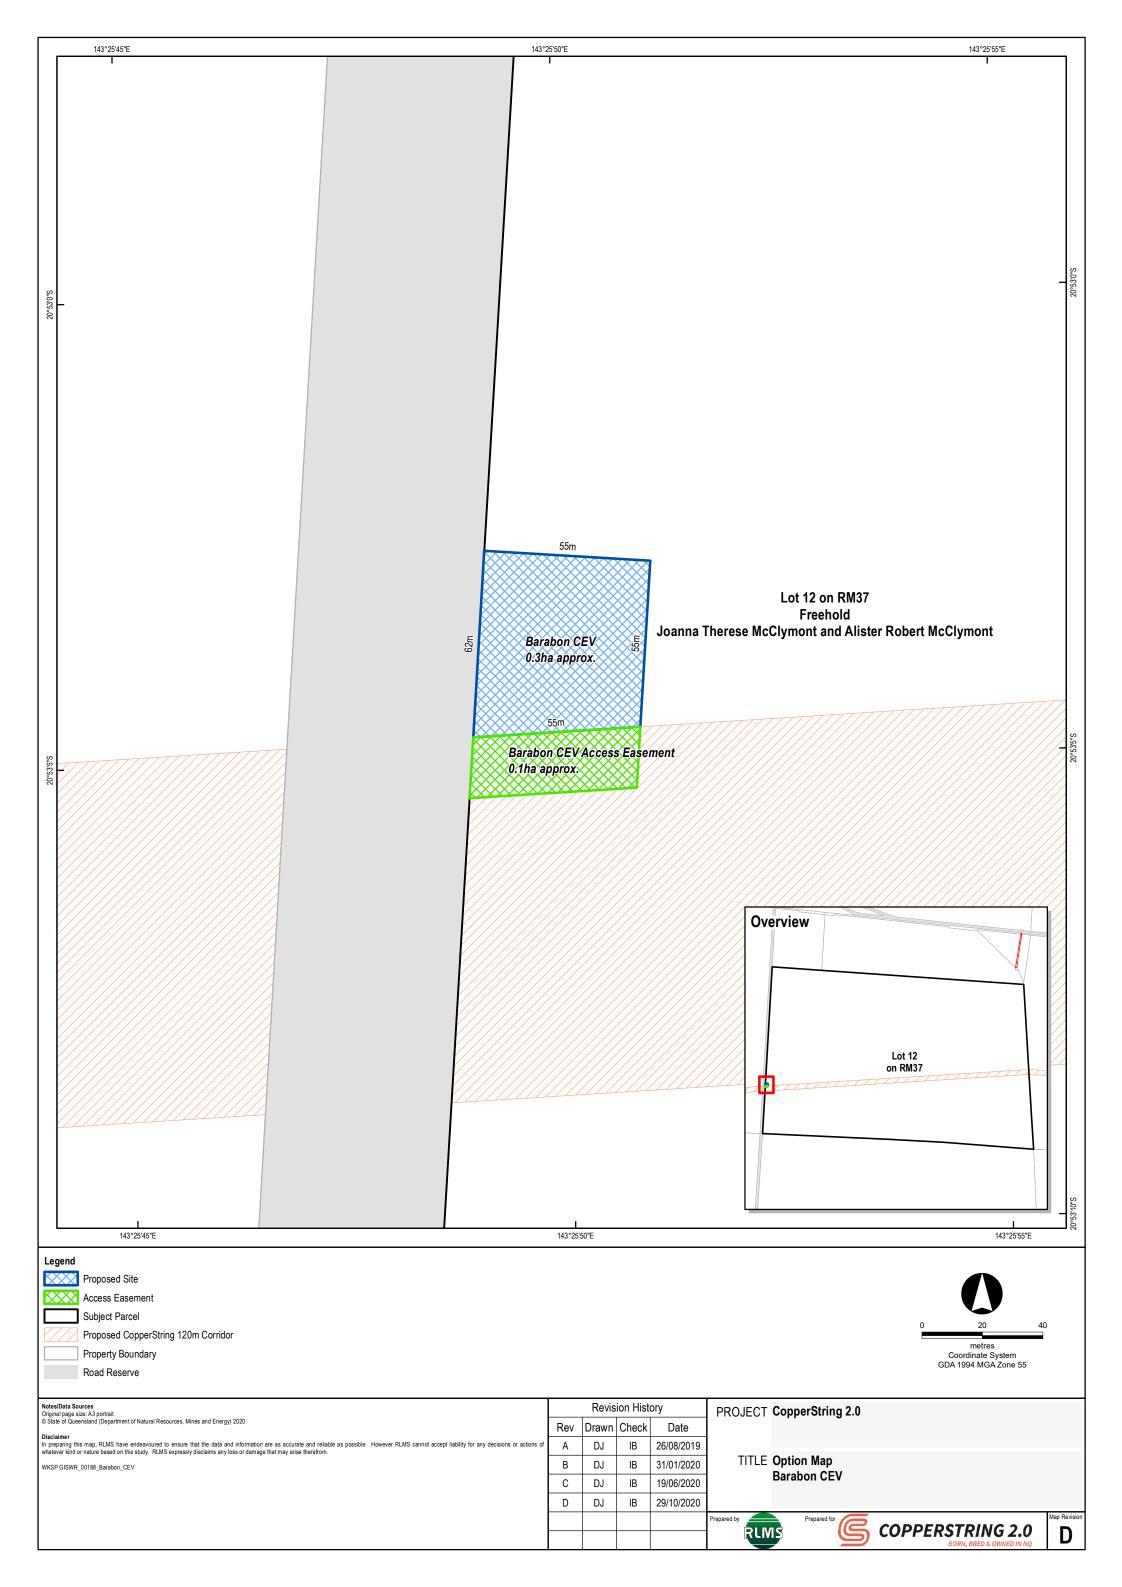

## **Table of contents**

- 1. Woodstock substation option map
- 2. Flinders Substation option map
- 3. Dajarra Road Substation option map
- 4. Mount Isa Substation option map
- 5. Selwyn Substation option map
- 6. Cannington Substation option map
- 7. Phosphate Hill Substation option map
- 8. Barabon CEV Hut option map
- 9. Charters Towers South CEV Hut option map
- 10. Gilliat CEV Hut option map
- 11. Nonda CEV Hut option map
- 12. Pentland South CEV Hut option map
- 13. Selwyn CEV Hut option map
- 14. Warreah South CEV Hut option map
- 15. Yorkshire CEV Hut option map
- 16. Typical camp and laydown map
- 17. Typical cross-sections
- 18. Typical details indicative disturbance areas for towers