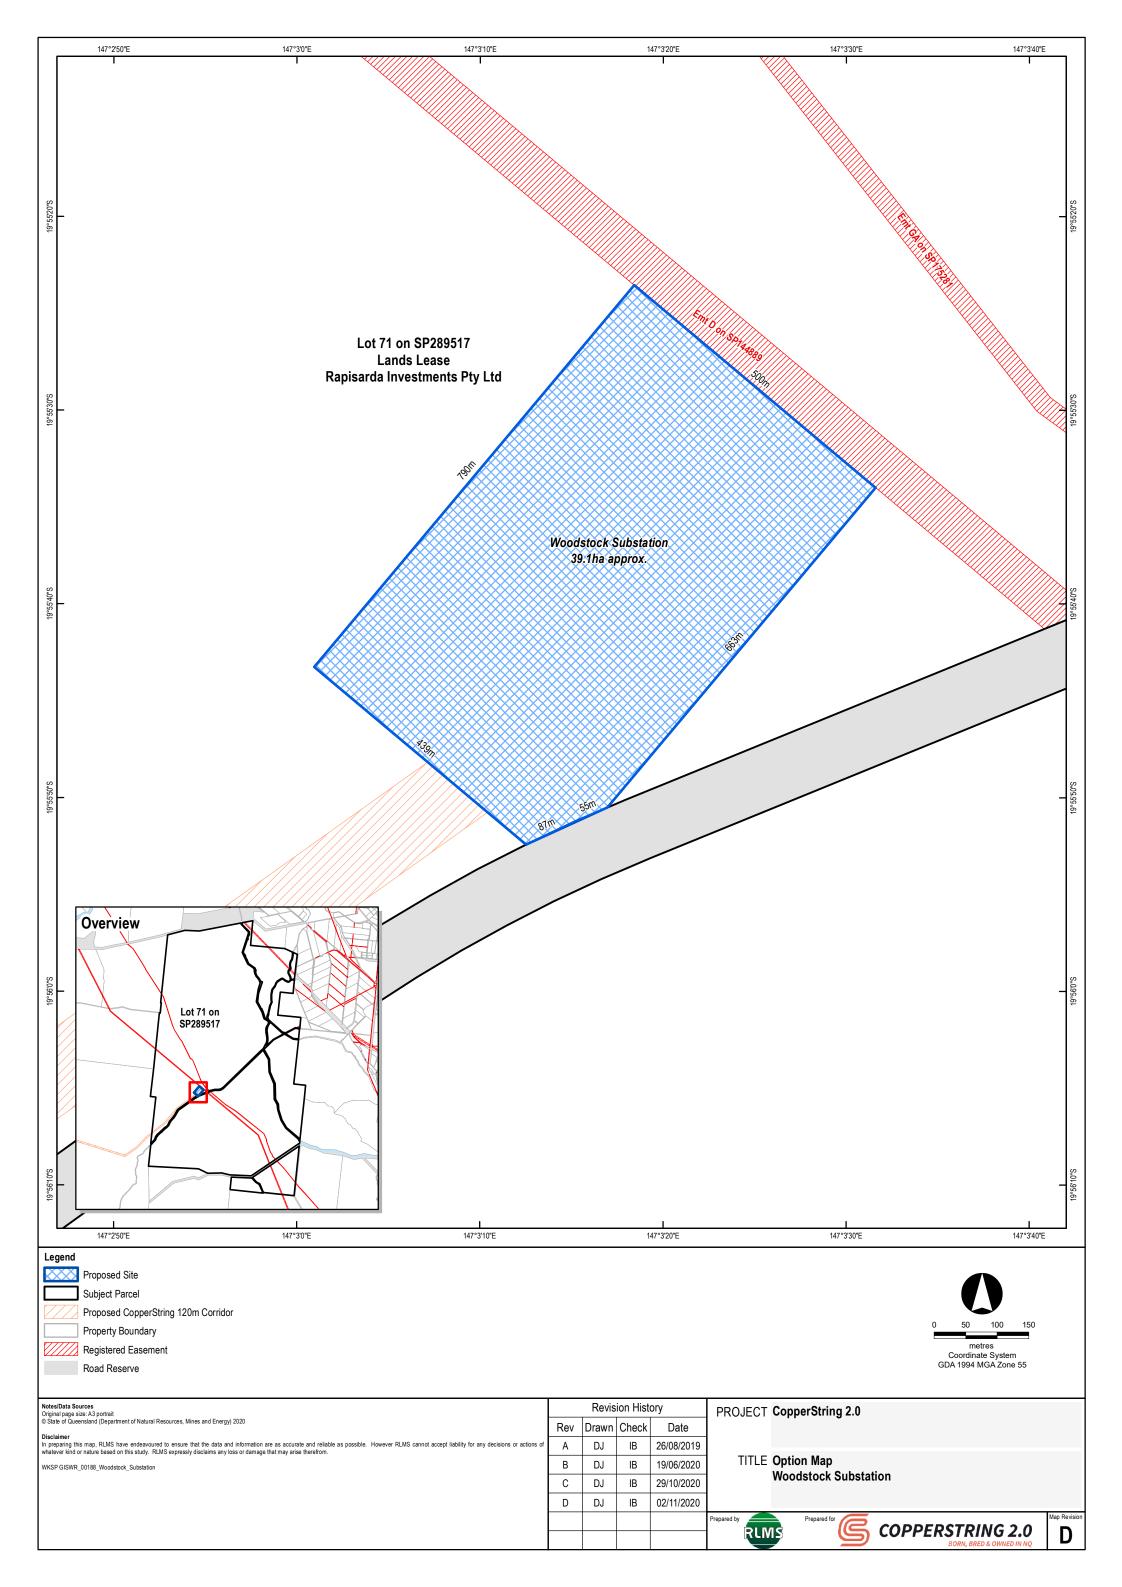

## **Table of contents**

- 1. Woodstock substation option map
- 2. Flinders Substation option map
- 3. Dajarra Road Substation option map
- 4. Mount Isa Substation option map
- 5. Selwyn Substation option map
- 6. Cannington Substation option map
- 7. Phosphate Hill Substation option map
- 8. Barabon CEV Hut option map
- 9. Charters Towers South CEV Hut option map
- 10. Gilliat CEV Hut option map
- 11. Nonda CEV Hut option map
- 12. Pentland South CEV Hut option map
- 13. Selwyn CEV Hut option map
- 14. Warreah South CEV Hut option map
- 15. Yorkshire CEV Hut option map
- 16. Typical camp and laydown map
- 17. Typical cross-sections
- 18. Typical details indicative disturbance areas for towers