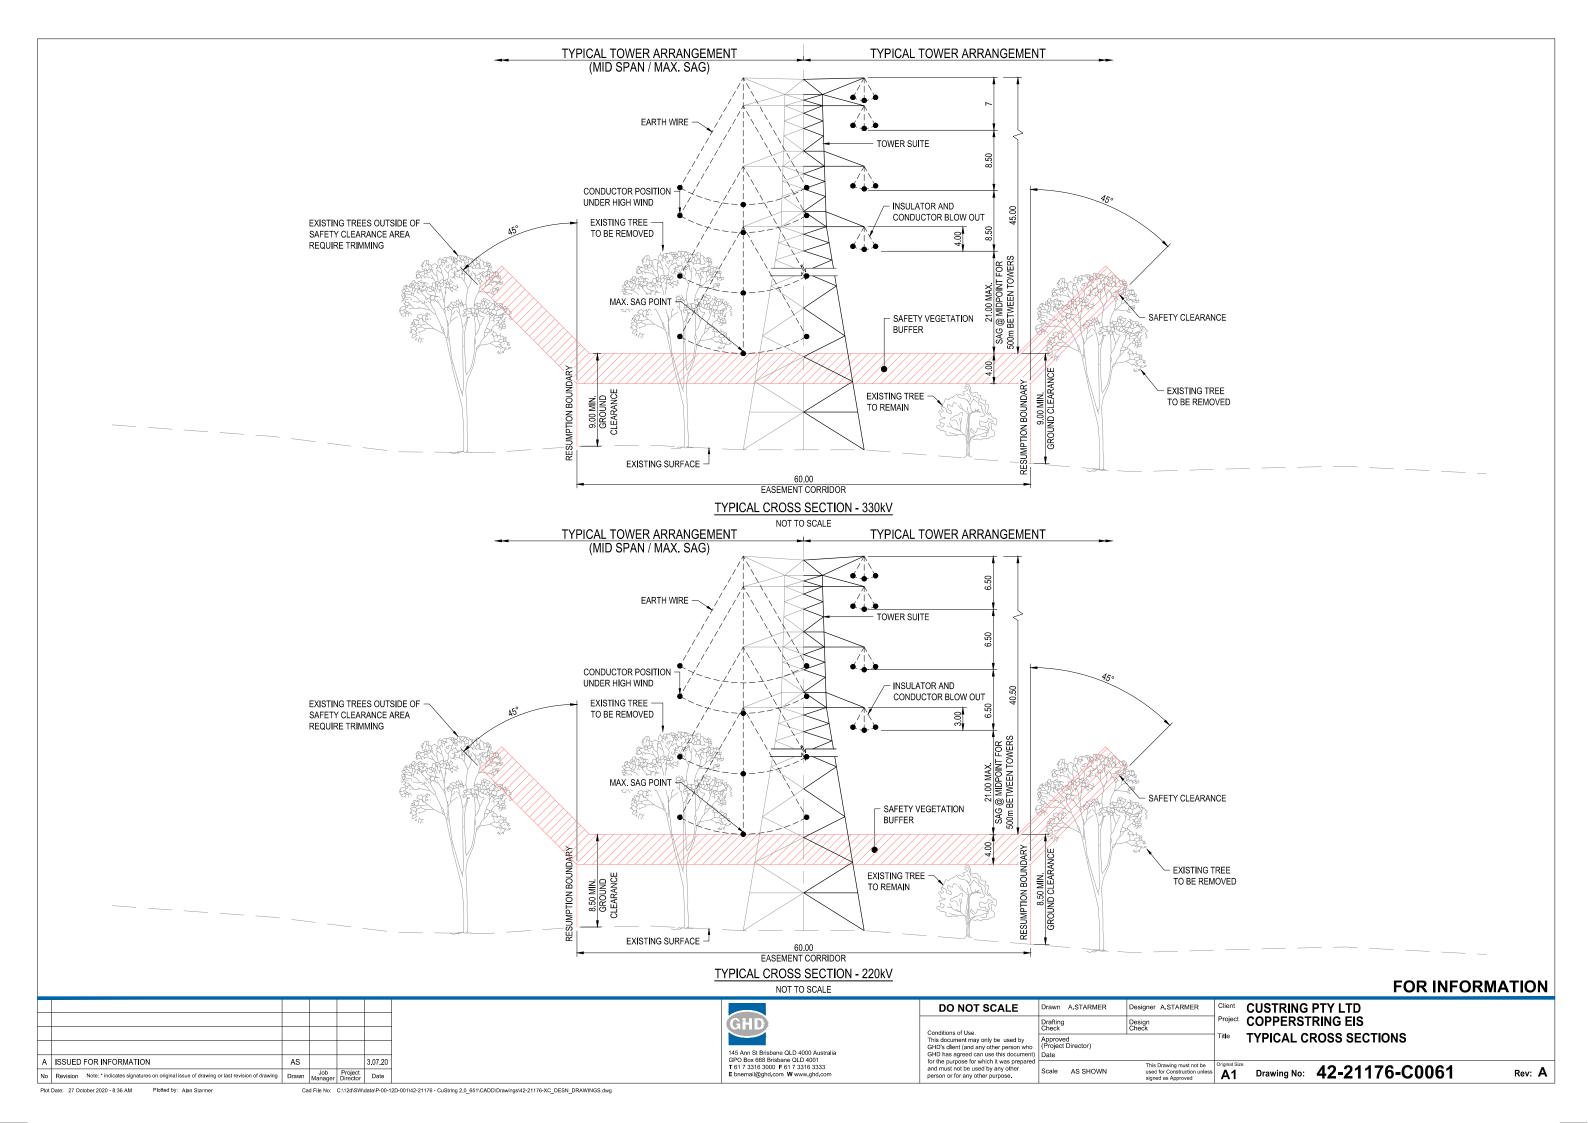

## **Table of contents**

- 1. Woodstock substation option map
- 2. Flinders Substation option map
- 3. Dajarra Road Substation option map
- 4. Mount Isa Substation option map
- 5. Selwyn Substation option map
- 6. Cannington Substation option map
- 7. Phosphate Hill Substation option map
- 8. Barabon CEV Hut option map
- 9. Charters Towers South CEV Hut option map
- 10. Gilliat CEV Hut option map
- 11. Nonda CEV Hut option map
- 12. Pentland South CEV Hut option map
- 13. Selwyn CEV Hut option map
- 14. Warreah South CEV Hut option map
- 15. Yorkshire CEV Hut option map
- 16. Typical camp and laydown map
- 17. Typical cross-sections
- 18. Typical details indicative disturbance areas for towers