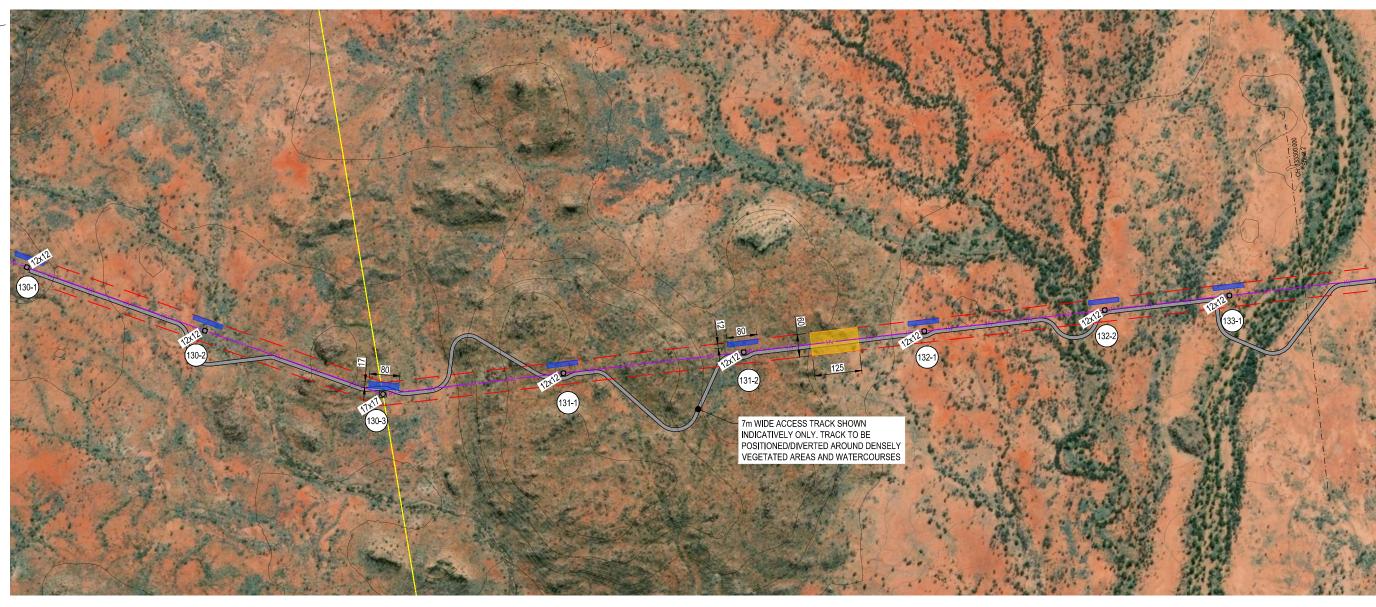

## <u>LEGEND</u>

OVERHEAD CONDUCTOR

12X12 NEW TOWER AND BASE

EASEMENT BOUNDARY

PROPERTY BOUNDARY

EXISTING MINOR CONTOUR (1m)

EXISTING MAJOR CONTOUR (5m)

TEMPORARY DISTURBANCE CLEARING FOR TOWER ASSEMBLY

TEMPORARY DISTURBANCE CLEARING FOR BRAKE AND WINCH

DO NOT SCALE

Drawn A.STARMER Designer A.STARMER Client
Drafting Design Check
Approved (Project Director)
Date
This Drawing must not be Original 5

CUSTRING PTY LTD COPPERSTRING EIS TYPICAL DETAILS - INDICATIVE DISTURBANCE AREAS FOR TOWERS - SHEET 2 OF 2