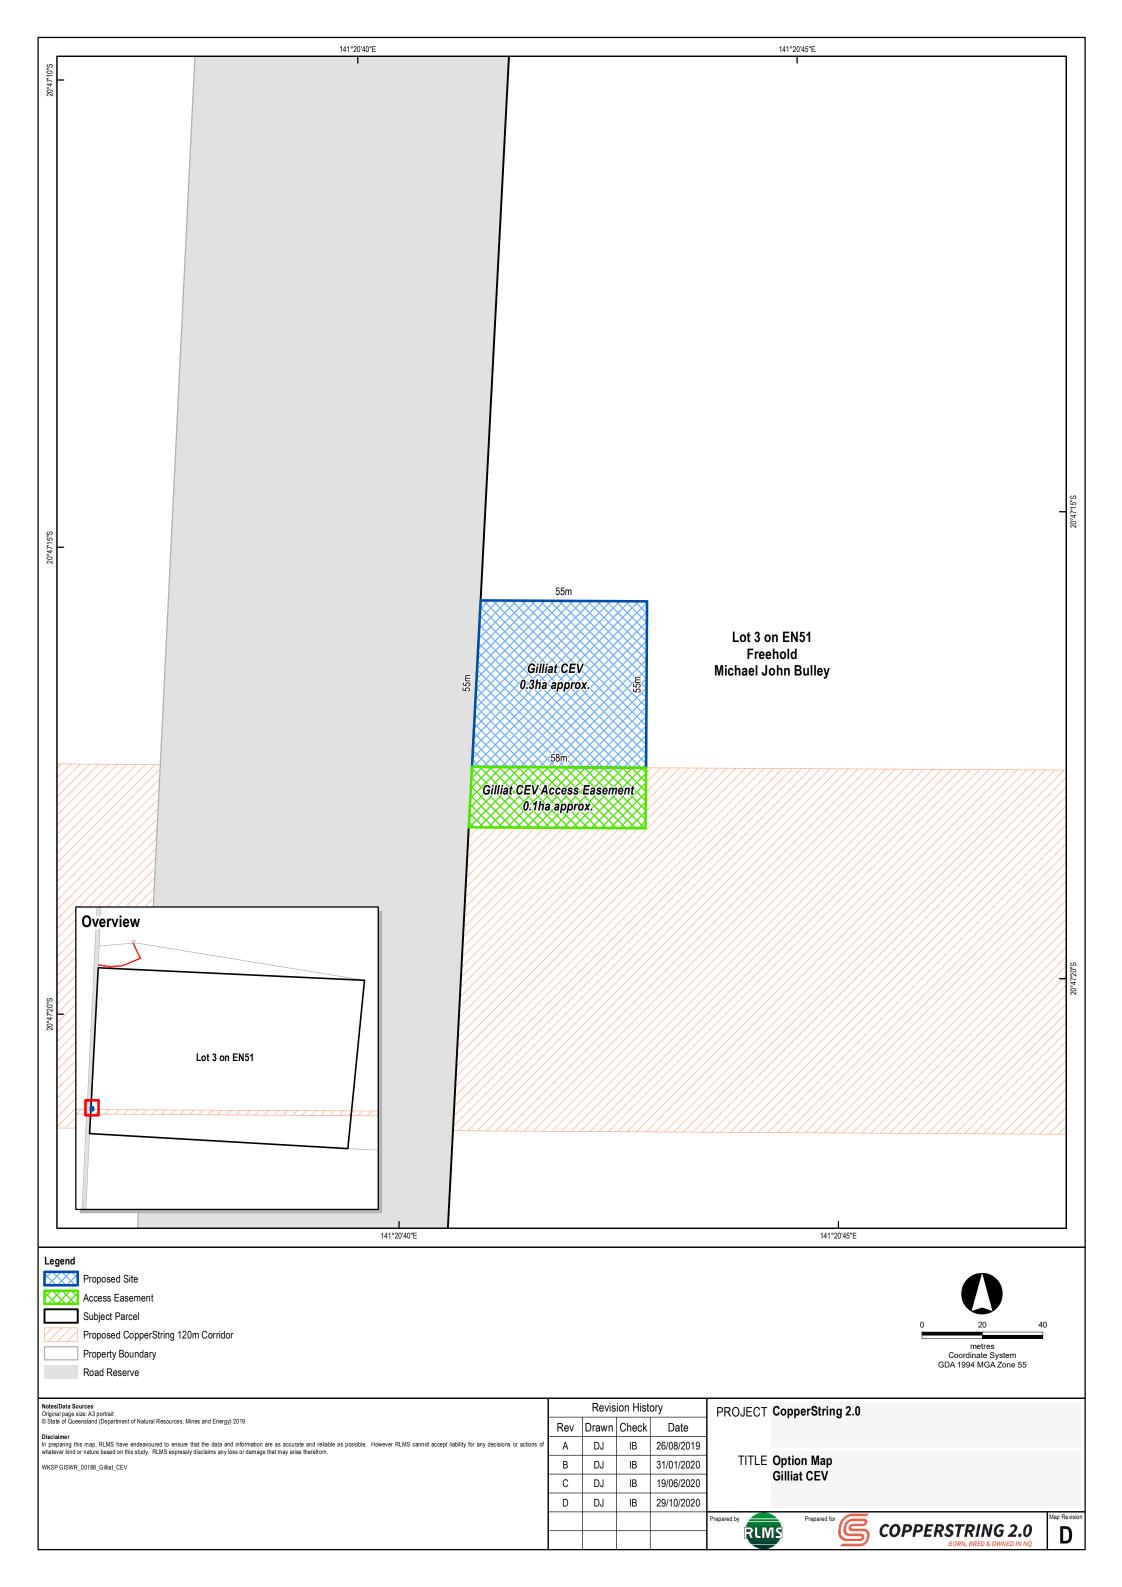

## **Table of contents**

- 1. Woodstock substation option map
- 2. Flinders Substation option map
- 3. Dajarra Road Substation option map
- 4. Mount Isa Substation option map
- 5. Selwyn Substation option map
- 6. Cannington Substation option map
- 7. Phosphate Hill Substation option map
- 8. Barabon CEV Hut option map
- 9. Charters Towers South CEV Hut option map
- 10. Gilliat CEV Hut option map
- 11. Nonda CEV Hut option map
- 12. Pentland South CEV Hut option map
- 13. Selwyn CEV Hut option map
- 14. Warreah South CEV Hut option map
- 15. Yorkshire CEV Hut option map
- 16. Typical camp and laydown map
- 17. Typical cross-sections
- 18. Typical details indicative disturbance areas for towers