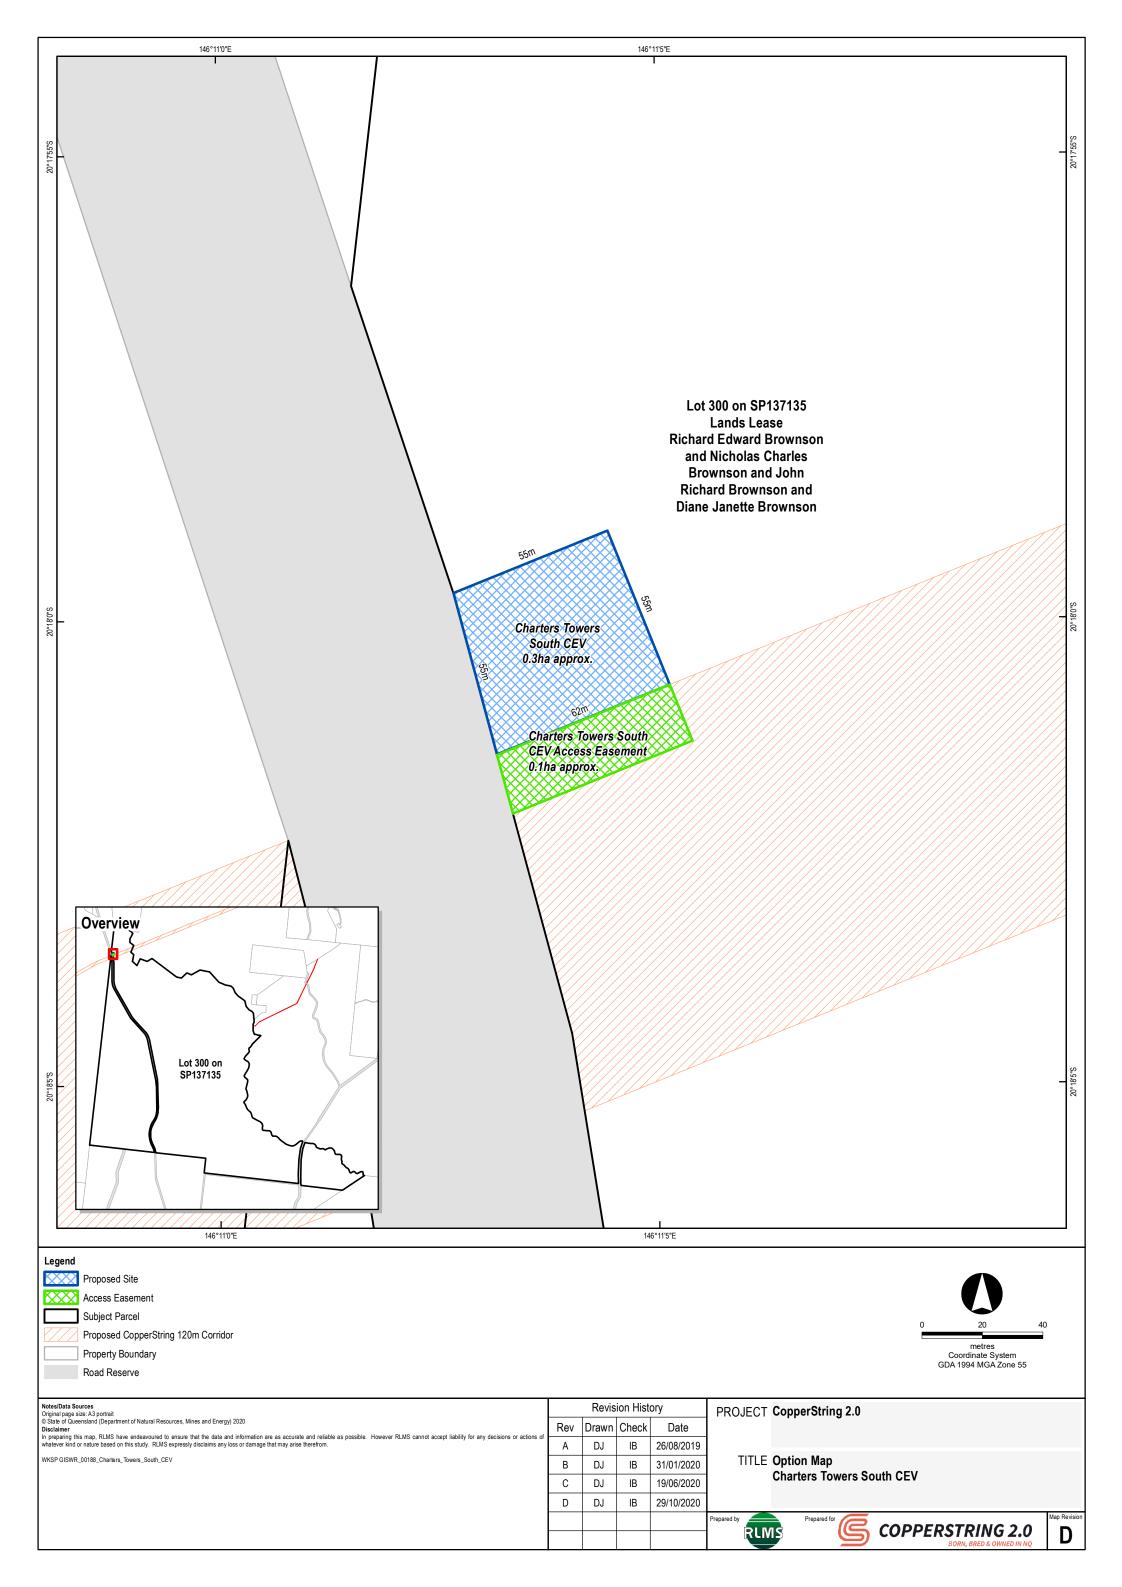

## **Table of contents**

- 1. Woodstock substation option map
- 2. Flinders Substation option map
- 3. Dajarra Road Substation option map
- 4. Mount Isa Substation option map
- 5. Selwyn Substation option map
- 6. Cannington Substation option map
- 7. Phosphate Hill Substation option map
- 8. Barabon CEV Hut option map
- 9. Charters Towers South CEV Hut option map
- 10. Gilliat CEV Hut option map
- 11. Nonda CEV Hut option map
- 12. Pentland South CEV Hut option map
- 13. Selwyn CEV Hut option map
- 14. Warreah South CEV Hut option map
- 15. Yorkshire CEV Hut option map
- 16. Typical camp and laydown map
- 17. Typical cross-sections
- 18. Typical details indicative disturbance areas for towers