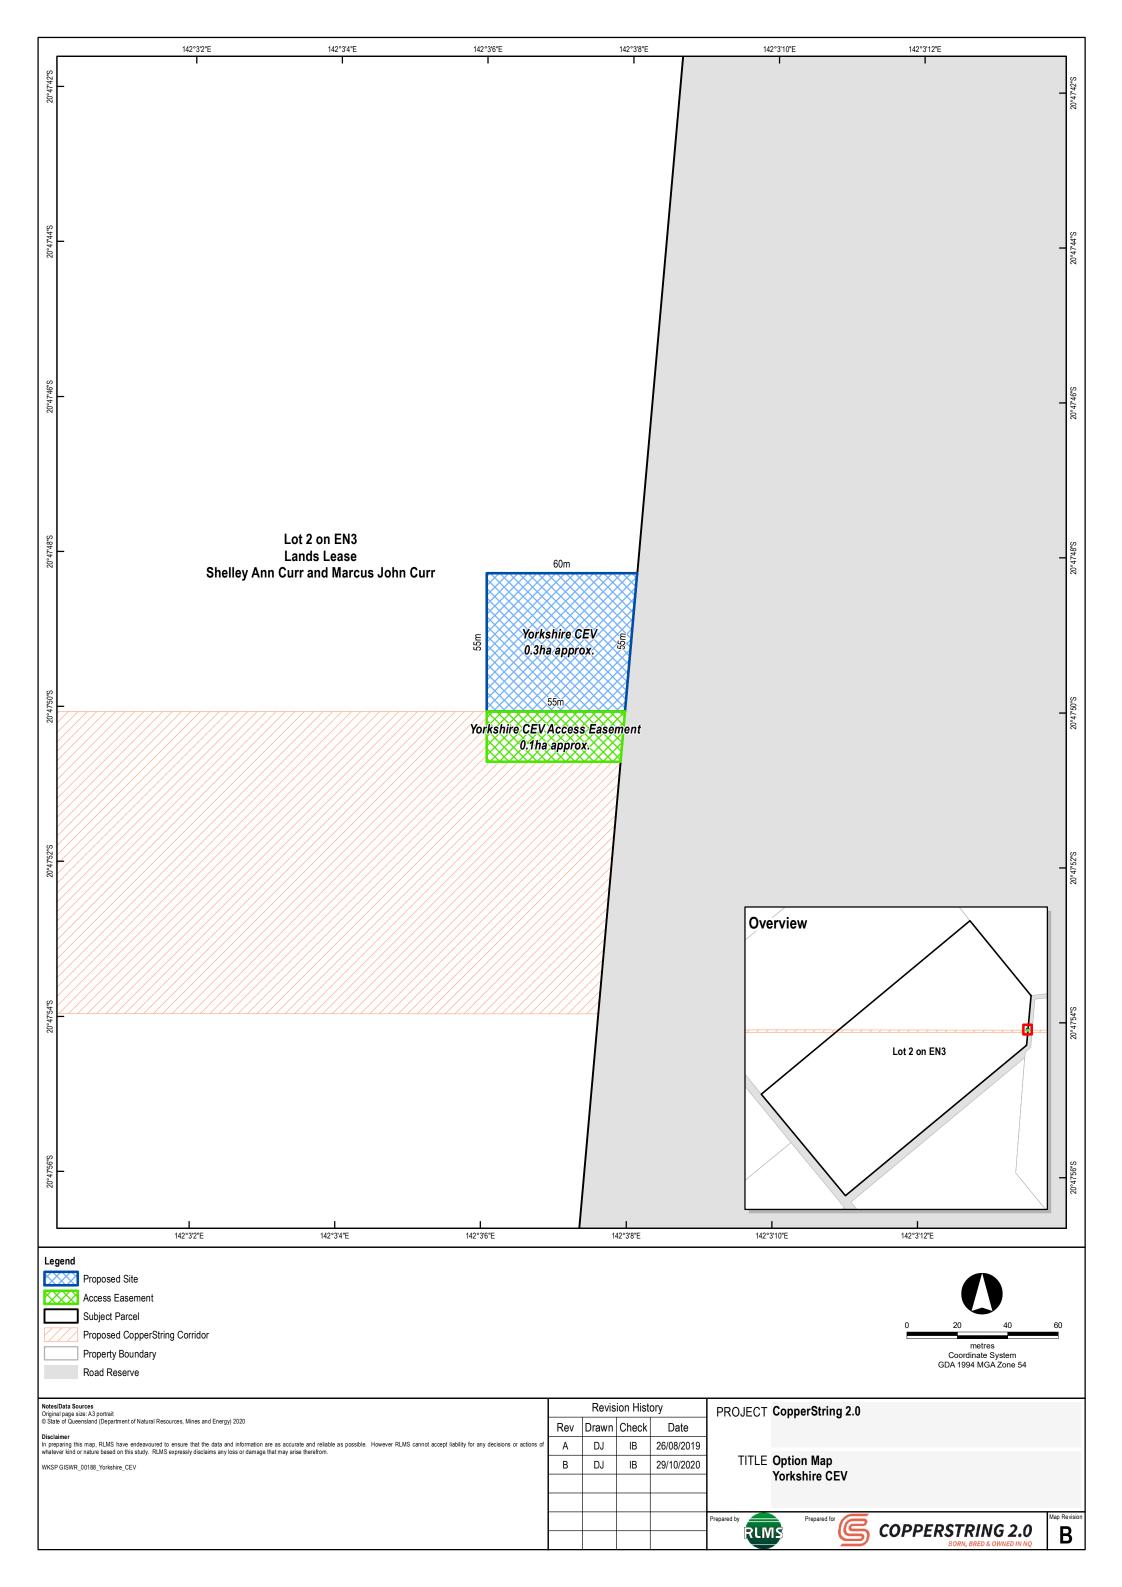

## **Table of contents**

- 1. Woodstock substation option map
- 2. Flinders Substation option map
- 3. Dajarra Road Substation option map
- 4. Mount Isa Substation option map
- 5. Selwyn Substation option map
- 6. Cannington Substation option map
- 7. Phosphate Hill Substation option map
- 8. Barabon CEV Hut option map
- 9. Charters Towers South CEV Hut option map
- 10. Gilliat CEV Hut option map
- 11. Nonda CEV Hut option map
- 12. Pentland South CEV Hut option map
- 13. Selwyn CEV Hut option map
- 14. Warreah South CEV Hut option map
- 15. Yorkshire CEV Hut option map
- 16. Typical camp and laydown map
- 17. Typical cross-sections
- 18. Typical details indicative disturbance areas for towers