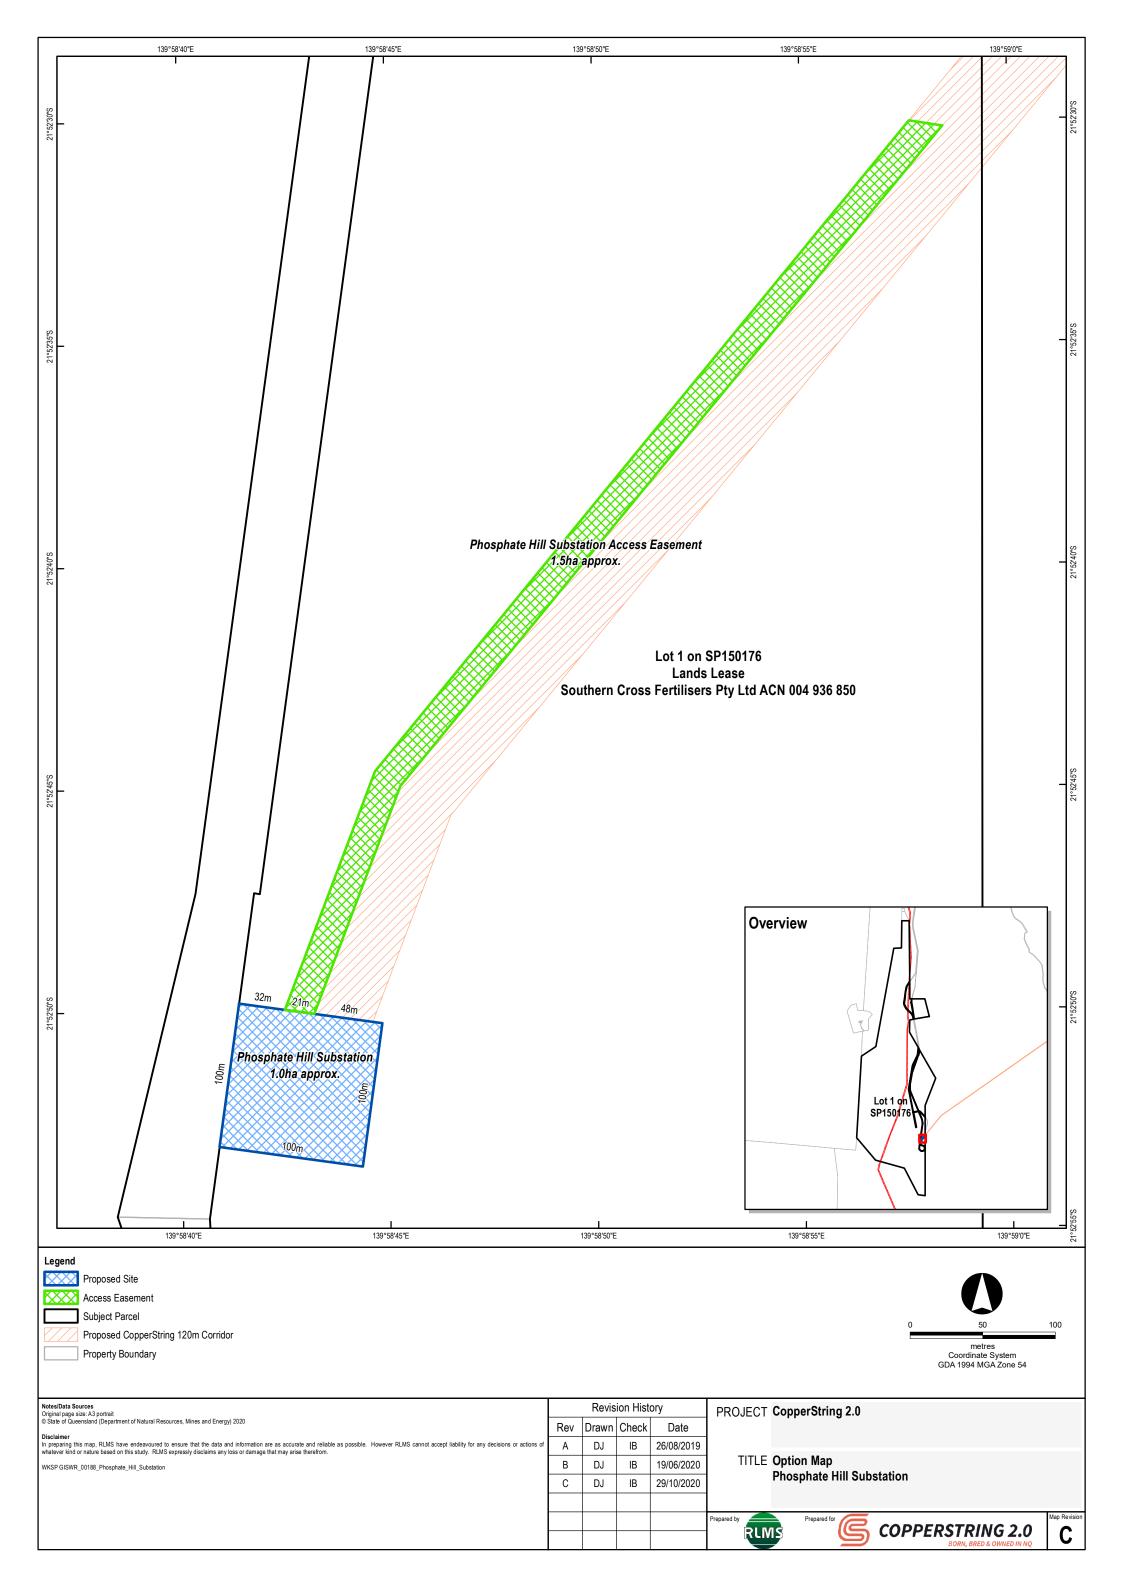

## **Table of contents**

- 1. Woodstock substation option map
- 2. Flinders Substation option map
- 3. Dajarra Road Substation option map
- 4. Mount Isa Substation option map
- 5. Selwyn Substation option map
- 6. Cannington Substation option map
- 7. Phosphate Hill Substation option map
- 8. Barabon CEV Hut option map
- 9. Charters Towers South CEV Hut option map
- 10. Gilliat CEV Hut option map
- 11. Nonda CEV Hut option map
- 12. Pentland South CEV Hut option map
- 13. Selwyn CEV Hut option map
- 14. Warreah South CEV Hut option map
- 15. Yorkshire CEV Hut option map
- 16. Typical camp and laydown map
- 17. Typical cross-sections
- 18. Typical details indicative disturbance areas for towers