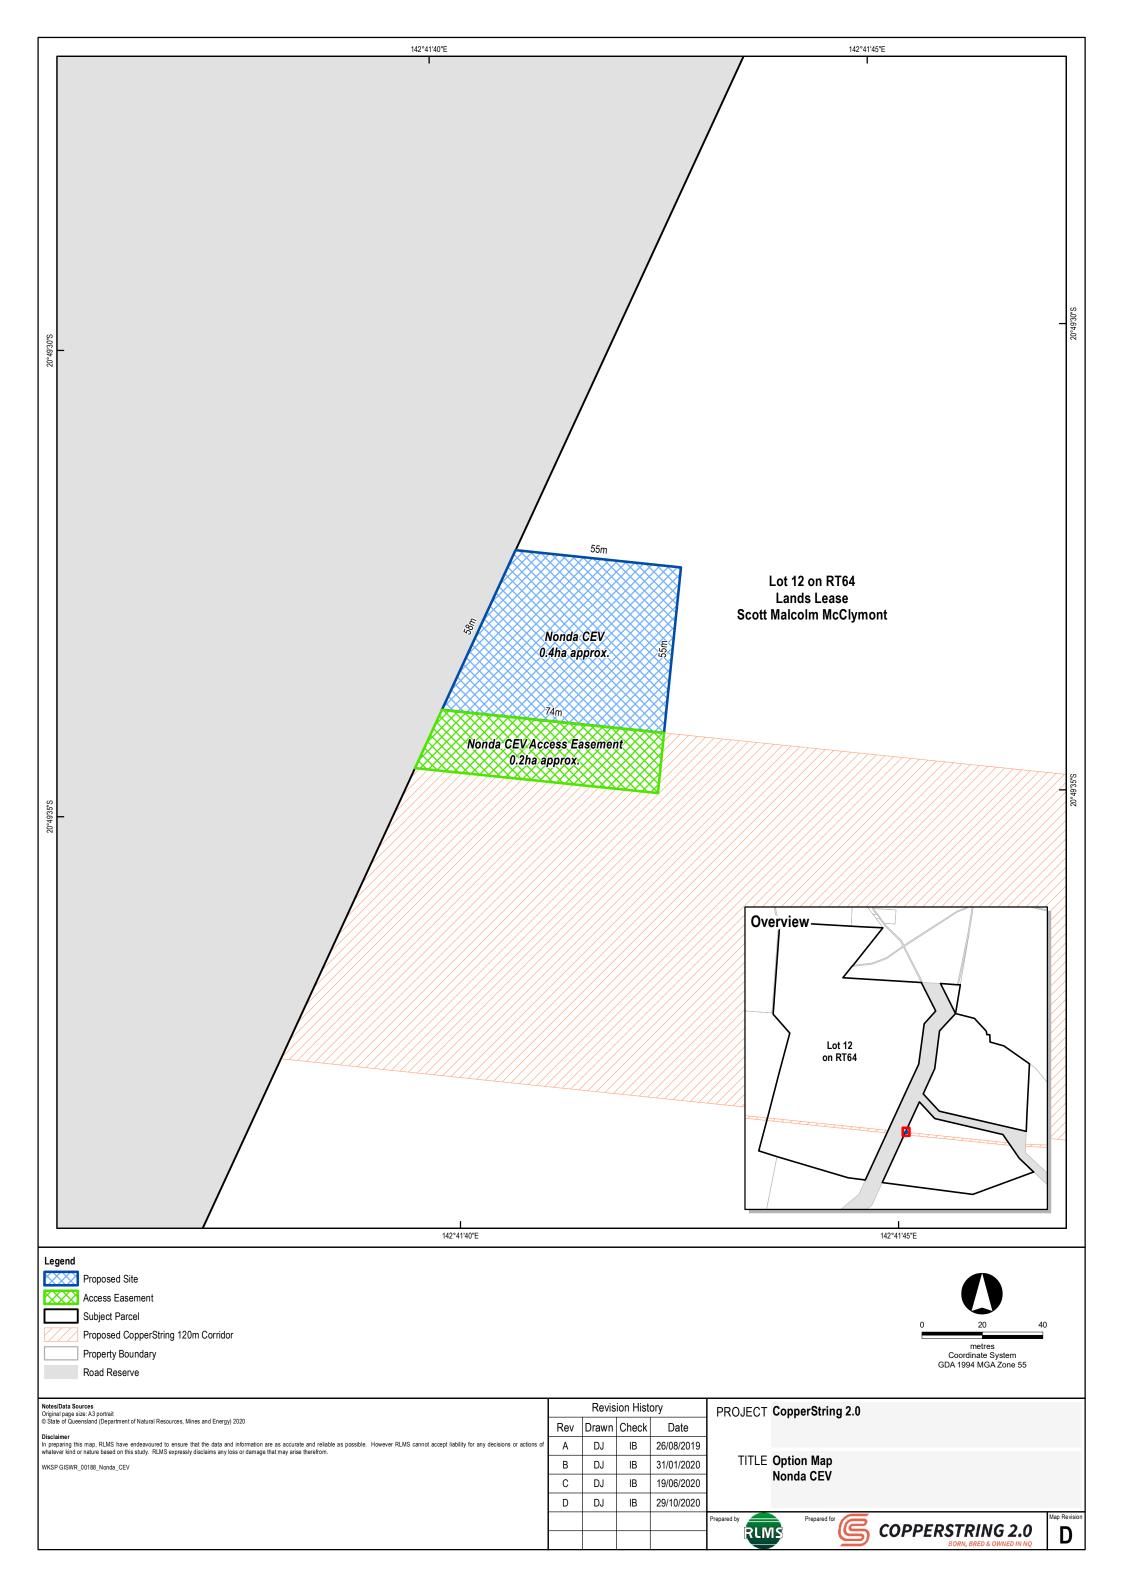

## **Table of contents**

- 1. Woodstock substation option map
- 2. Flinders Substation option map
- 3. Dajarra Road Substation option map
- 4. Mount Isa Substation option map
- 5. Selwyn Substation option map
- 6. Cannington Substation option map
- 7. Phosphate Hill Substation option map
- 8. Barabon CEV Hut option map
- 9. Charters Towers South CEV Hut option map
- 10. Gilliat CEV Hut option map
- 11. Nonda CEV Hut option map
- 12. Pentland South CEV Hut option map
- 13. Selwyn CEV Hut option map
- 14. Warreah South CEV Hut option map
- 15. Yorkshire CEV Hut option map
- 16. Typical camp and laydown map
- 17. Typical cross-sections
- 18. Typical details indicative disturbance areas for towers