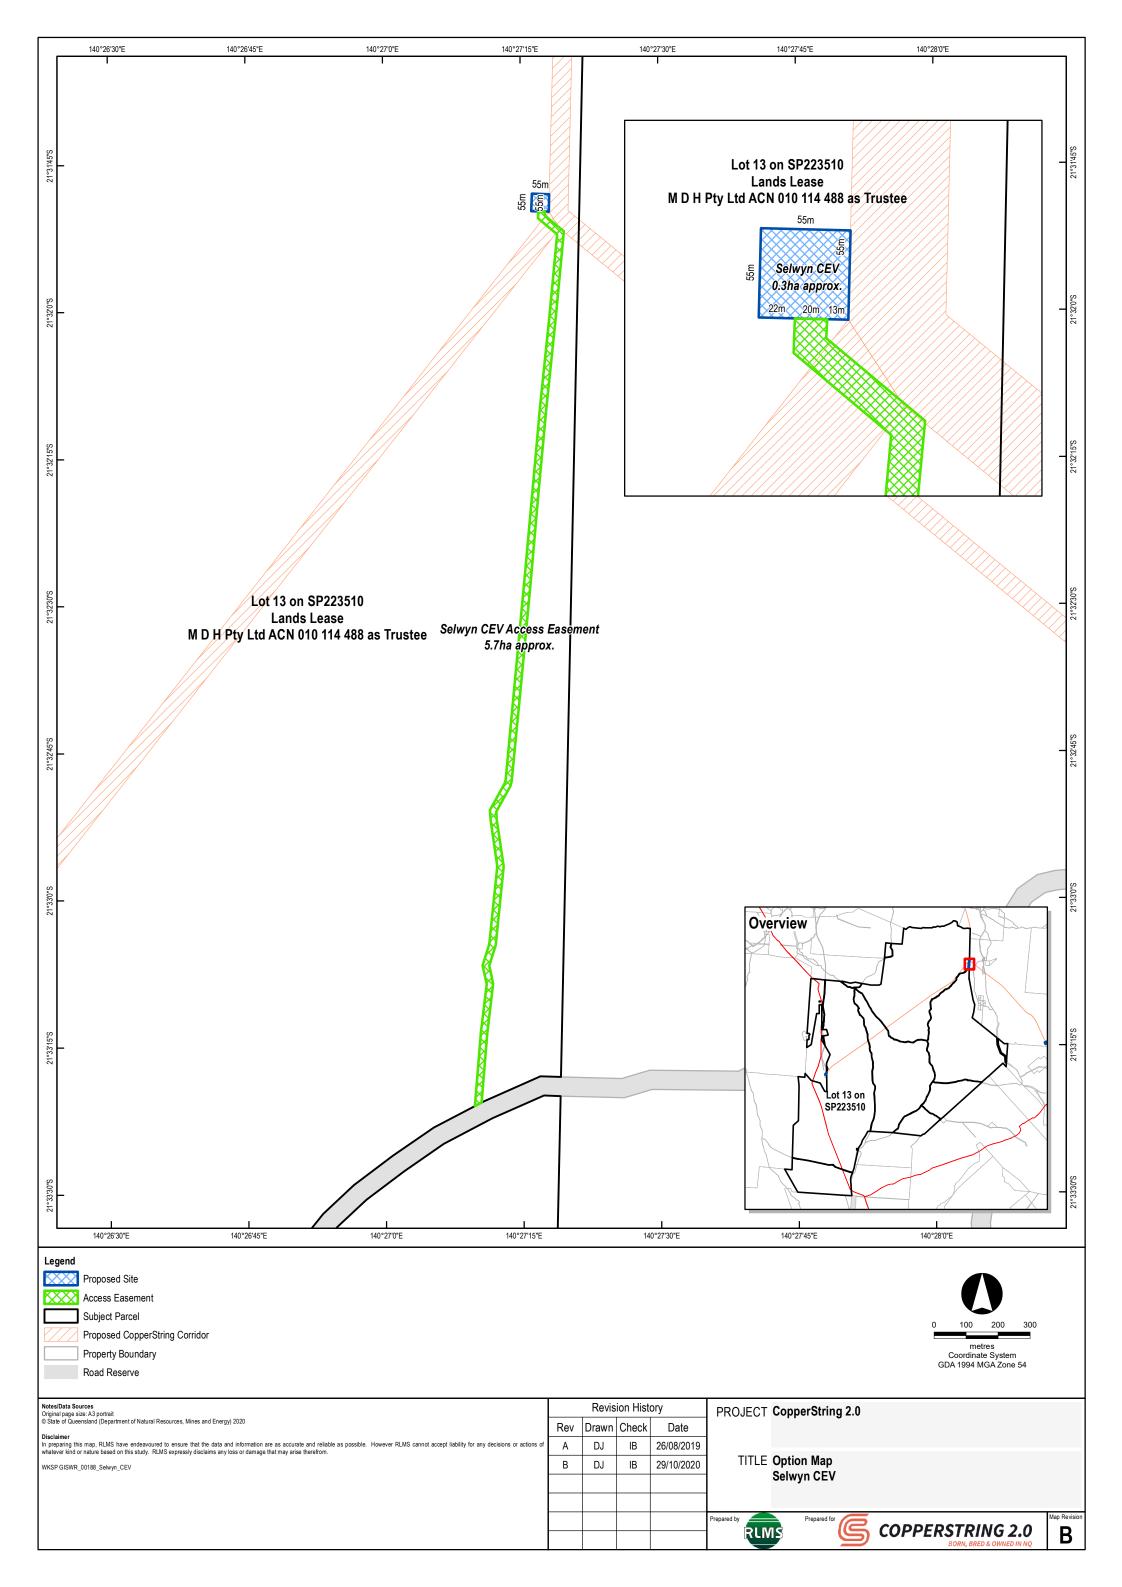

## **Table of contents**

- 1. Woodstock substation option map
- 2. Flinders Substation option map
- 3. Dajarra Road Substation option map
- 4. Mount Isa Substation option map
- 5. Selwyn Substation option map
- 6. Cannington Substation option map
- 7. Phosphate Hill Substation option map
- 8. Barabon CEV Hut option map
- 9. Charters Towers South CEV Hut option map
- 10. Gilliat CEV Hut option map
- 11. Nonda CEV Hut option map
- 12. Pentland South CEV Hut option map
- 13. Selwyn CEV Hut option map
- 14. Warreah South CEV Hut option map
- 15. Yorkshire CEV Hut option map
- 16. Typical camp and laydown map
- 17. Typical cross-sections
- 18. Typical details indicative disturbance areas for towers