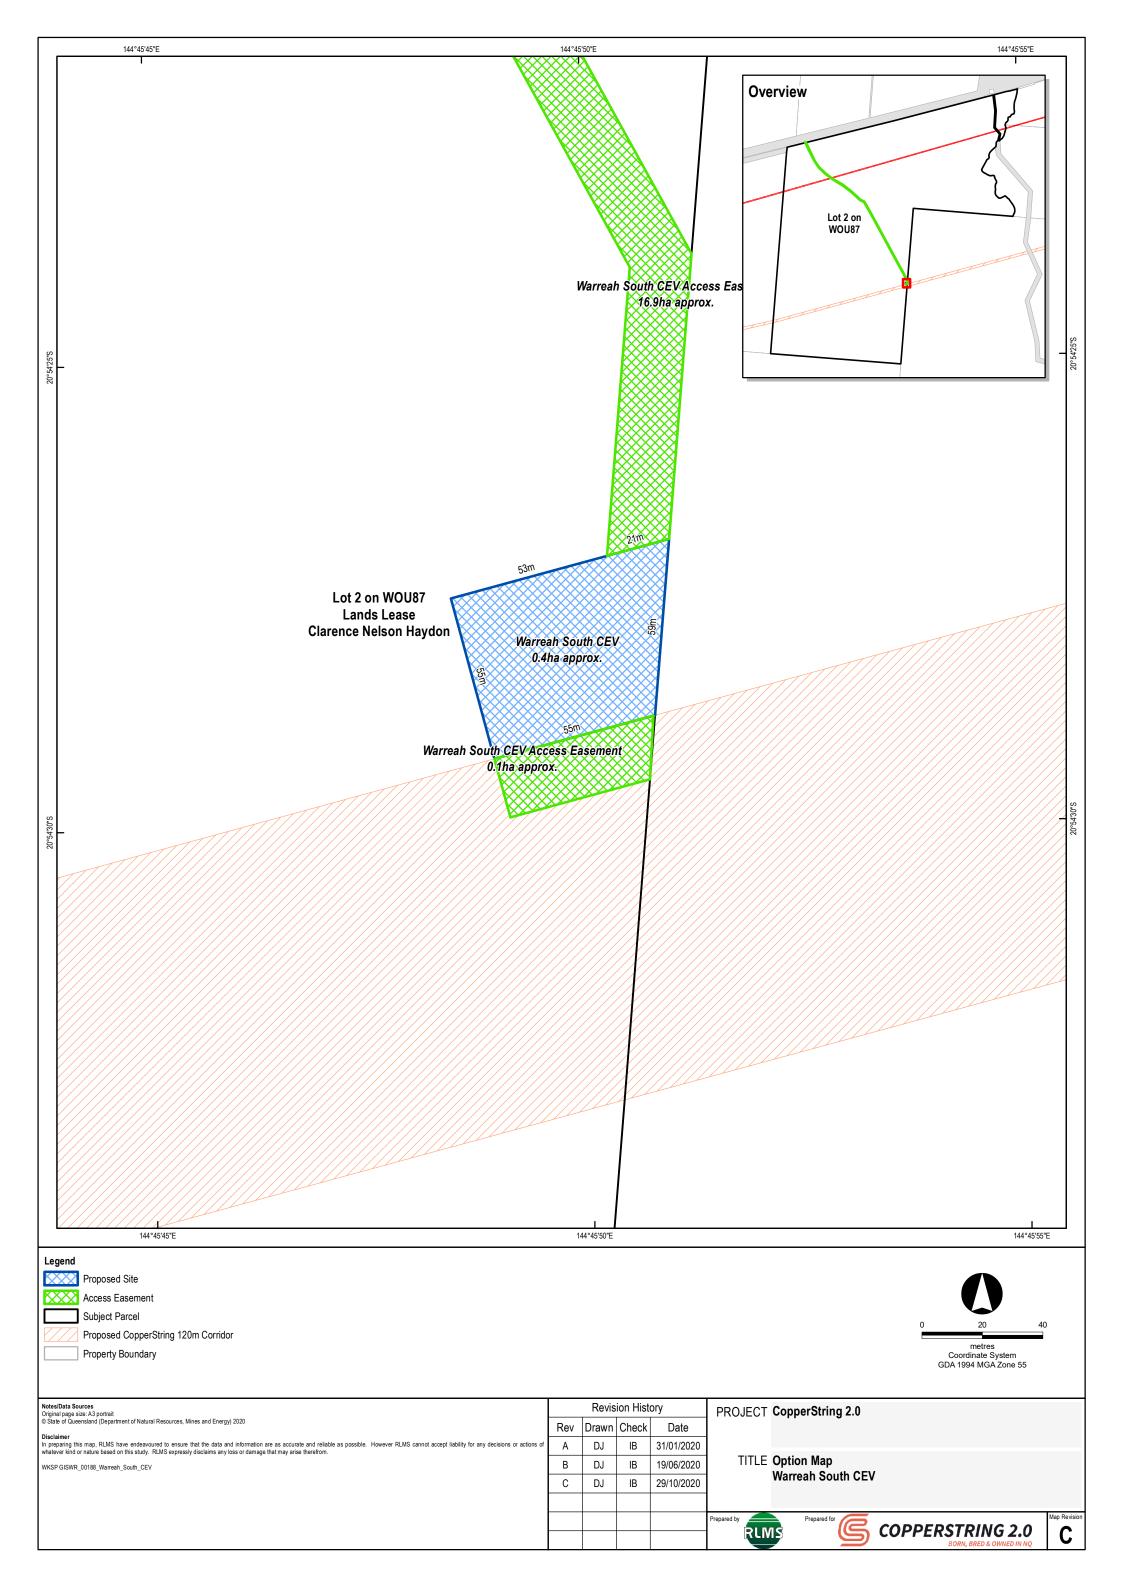

## **Table of contents**

- 1. Woodstock substation option map
- 2. Flinders Substation option map
- 3. Dajarra Road Substation option map
- 4. Mount Isa Substation option map
- 5. Selwyn Substation option map
- 6. Cannington Substation option map
- 7. Phosphate Hill Substation option map
- 8. Barabon CEV Hut option map
- 9. Charters Towers South CEV Hut option map
- 10. Gilliat CEV Hut option map
- 11. Nonda CEV Hut option map
- 12. Pentland South CEV Hut option map
- 13. Selwyn CEV Hut option map
- 14. Warreah South CEV Hut option map
- 15. Yorkshire CEV Hut option map
- 16. Typical camp and laydown map
- 17. Typical cross-sections
- 18. Typical details indicative disturbance areas for towers